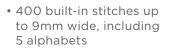

- Full color 7" HD touchscreen
- Upstanding Dual thread stand (vertical deliverv)
- Maximum stitch width: 9mm
- Maximum stitch length: 5mm
- Maximum sewing speed: 1.300 SPM
- Buttonhole foot with stabilizer plate for thick fabric
- Streamlined profile for broader sewing field view
- Extension table with storage drawer included