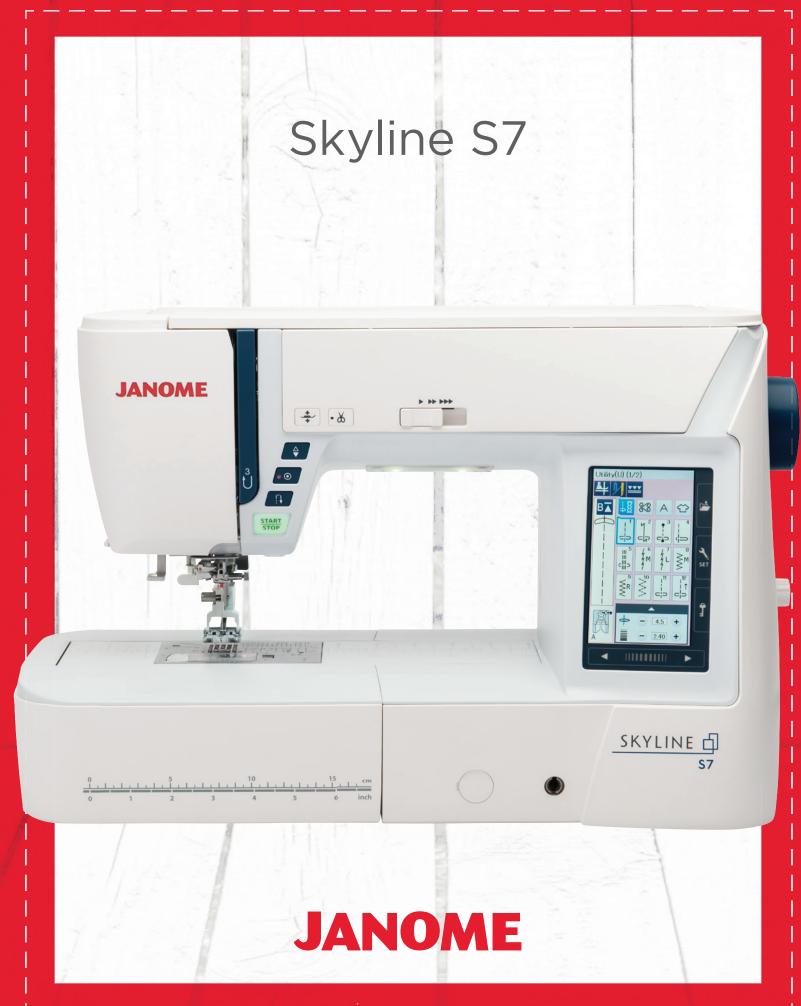

## 

Easy Convenience Buttons

240 Built-in Stitches

AcuFeed Flex Layered Fabric Feeding System

Stitch Composer Stitch Creation Program