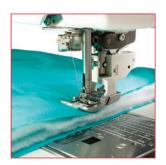

- Easy set bobbin
- Bobbin winding plate with cutter
- Memorized needle up/ down
- Automatic presser foot lift
- One-step needle plate conversion
- AcuFeed Flex layered fabric feeding system
- 7-piece feed dog
- Free arm
- Drop feed
- Variable zig zag for free motion quilting