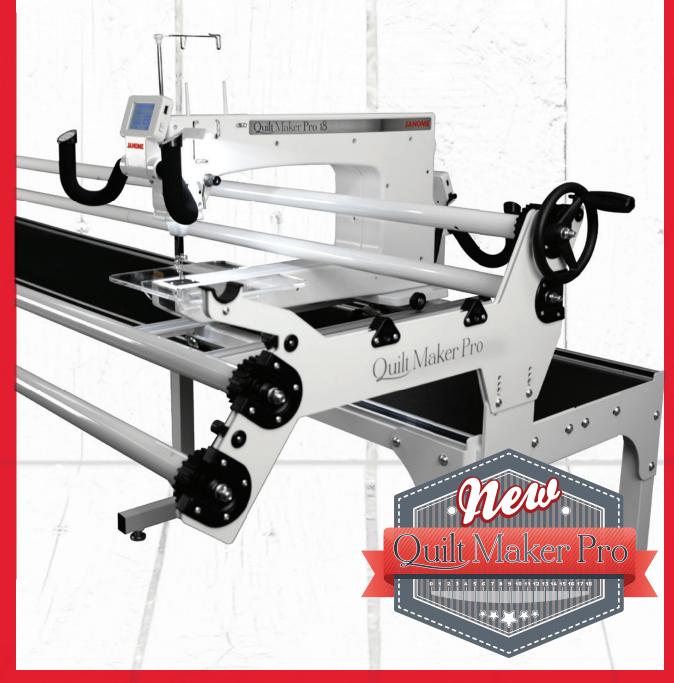

# **JANOME**

WHAT'S NEXT

Quilt Maker Pro 18

- a story in every stitch

## Quilt Maker Pro 18

Built-in Telescoping Thread Stand

Digital LCD Touchscreen Displays

Adjustable Front and Rear Handlebars

#### **Features**

- 18" machine arm
- 8.5" distance between top and bottom arm
- 2,200 stitches per minute
- Two modes of Stitch Regulation: Precision and Cruise
- Precise Stitch Regulation from 4 to 22 SPI
- Save SPM settings for different fabrics and threads
- Manual speed mode with 3 customizable presets
- 4 basting stitch options (1/2", 1", 2",4")
- Built-in telescoping thread stand
- Easy-set tension (digital tension display)
- Adjustable front and rear handlebars with digital touchscreen displays

#### Quilt Frame

- Unique Quilt Top Bar configuration
- 12' frame; 4', 8', 12' increments
- Adjustable legs for easy height transition
- Leveling feet to adjust to all floor surfaces
- Handwheel and bearings for easy turning
- Constructed of highquality steel
- Maintain even tension on quilt with easy grip clamps
- Specially designed cord guide holds bungee style elastic in place
- Snap-in poles