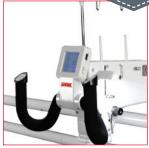

## Quilt Maker Pro 18

Built-in Telescoping Thread Stand

Digital LCD Touchscreen Displays

Adjustable Front and Rear Handlebars

#### **Features**

- 18" machine arm
- 8.5" distance between top and bottom arm
- 2,200 stitches per minute
- Two modes of Stitch Regulation: Precision and Cruise
- Precise Stitch Regulation from 4 to 22 SPI
- Save SPM settings for different fabrics and threads
- Manual speed mode with 3 customizable presets
- 4 basting stitch options (1/2", 1", 2",4")
- Built-in telescoping thread stand
- Easy-set tension (digital tension display)
- Adjustable front and rear handlebars with digital touchscreen displays