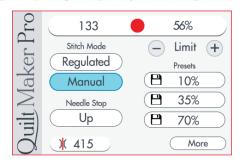

#### **Features**

- 18" machine arm
- 8.5" distance between top and bottom arm
- 2,200 stitches per minute
- Two modes of Stitch Regulation: Precision and Cruise
- Precise Stitch Regulation from 4 to 22 SPI
- Save SPM settings for different fabrics and threads
- Manual speed mode with 3 customizable presets
- 4 basting stitch options (1/2", 1", 2",4")
- Built-in telescoping thread stand
- Easy-set tension (digital tension display)
- Adjustable front and rear handlebars with digital touchscreen displays

- Front and rear power switches
- LED light ring mounted above the needle
- LED lighting mounted on both sides of the front handlebars
- Magnetic mounts for pins and scissors
- High-speed rotary hook with large-capacity M-class bobbin
- Stitch counters
- Needle stop position control
- Bobbin-use estimator with low-bobbin alarm
- Quilting alarm and project timer
- Built-in diagnostics
- Four language options: English, French, German, Spanish
- Janome Design, Made in America