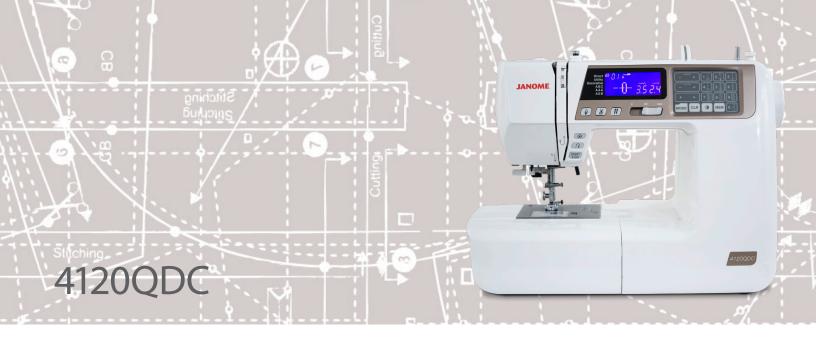

## 4120QDC JANOME 0 (1) START WINNER 9 OUT OF 10 RECOMMENDED **WOMEN'S** Reliability by Design **CHOICE AWARD** 2020

Accessories Compartment

Patented Needle Plate Markings

Easy Navigation and LCD Screen

Superior Plus Feed System (SFS+)