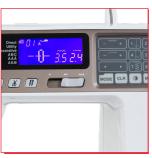

## 4120QDC JANOME 0 (1) START WINNER 9 OUT OF 10 RECOMMENDED **WOMEN'S** Reliability by Design **CHOICE AWARD** 2020

Accessories Compartment

Patented Needle Plate Markings

Easy Navigation and LCD Screen

Superior Plus Feed System (SFS+)

- •Extra high presser foot lift
- LCD screen with enhanced informational display and touchpad for easy navigation
- Foot pressure adjustment
- Maximum stitch width: 7mm
- Maximum stitch length: 5mm
- Hard cover and instructional DVD included
- Extension table included