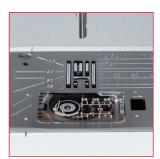

## Sewing

- •Top loading full rotary hook bobbin
- •120 built-in stitches, including alphabet
- 7 one-step buttonholes
- Manual thread tension control
- Built-in one-hand needle threader
- Snap-on presser feet
- Memorized needle up/down with down as default setting
- 7-piece feed dog