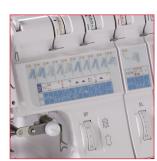

1200D

**JANOME** 

WHAT'S NEXT

a story in every stitch

Snap-On Presser Feet

Pattern Selection Dial

5-Thread Serger

## Serger

- 2, 3, 4 or 5 thread convertible
- Cover stitch capability
- Easy lay-in threading
- Automatic thread tension settings
- Pattern selection dial with stitch information display
- Threading chart
- Color coded thread guides