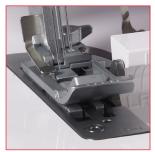

1200D

**JANOME** 

WHAT'S NEXT

a story in every stitch

Snap-On Presser Feet

Pattern Selection Dial

5-Thread Serger

- Snap-on presser feet
- Adjustable stitch length: 0.5 to 5 0mm
- Adjustable cutting width: 3.5 to 7.5mm
- Differential feed ratio 0.5 to
- Speed up to 1,300 SPM
- Dust cover included
- Waste chip box