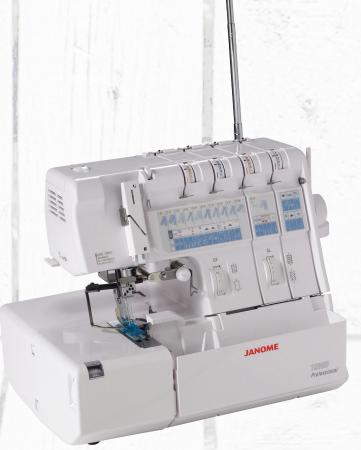

## Serger

- 2, 3, 4 or 5 thread convertible
- Cover stitch capability
- Easy lay-in threading
- Automatic thread tension settings
- Pattern selection dial with stitch information display
- Threading chart
- Color coded thread guides

- Tension release lever
- Easily accessible lower looper guides
- Quick change rolled hem
- Cover stitch changeover device
- Easily retractable upper knife
- Adjustable foot pressure
- Built-in two thread converter

- Snap-on presser feet
- Adjustable stitch length: 0.5 to 5 0mm
- Adjustable cutting width: 3.5 to 7.5mm
- Differential feed ratio 0.5 to
- Speed up to 1,300 SPM
- Dust cover included
- Waste chip box