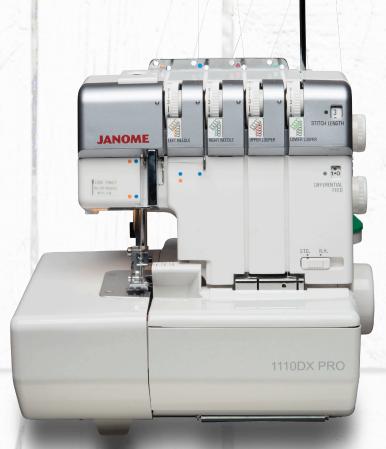

## Serger

- 2,3 and 4 thread convertible
- Easy lay in threading
- Threading chart
- Color coded thread guides
- Tension release device
- Easily accessible lower looper guides
- Changeable thread guide

- Quick change rolled hem
- Lower looper pretension setting slider
- Easily retractable upper knife
- Adjustable foot pressure
- Snap-on presser feet
- Adjustable stitch length 1mm to 5mm
- Differential feed ratio 0.5 to 2.25
- Adjustable cutting width 3.1mm to 7.3mm
- Maximum speed 1,300 spm
- Waste chip box
- Soft cover included
- Metal base