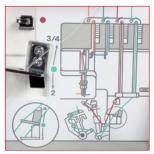

## Serger

- 2,3 and 4 thread convertible
- Easy lay in threading
- Threading chart
- Color coded thread guides
- Tension release device
- Easily accessible lower looper guides
- Changeable thread guide