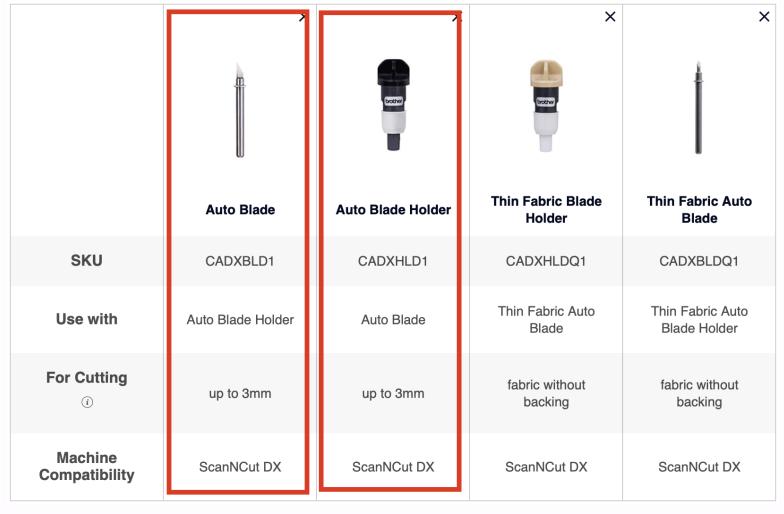

Today we're cutting cardstock. Super intricate cutting is possible with ScanNCut capability! Brother ScanNCut tips for cutting cardstock:

I like to have a "dedicated" blade and blade holder marked for cutting paper, cardstock, HTV
(heat transfer vinyl), PSV (pressure sensitive vinyl), and similar non-fabric craft materials. See
below:

Note: I'm using model SDX 325 – Current as of 7-2025

- I use a standard tack mat for cutting average weight cardstock. See recommendations below.
- It's important that your material never moves on your mat. Feel free to use low tack tape such as medical paper tape, Washi tape, or painters tape to further secure cardstock if you see that it is not thoroughly "sticking" in place. Depending on how your mat is used and what you cut, it IS possible to renew your mat multiple times. See next page for more details.

| Material Thichkness |                                             |                    | Mat (for ScanNCut DX)  * When cutting paper with a smooth surface |                       | Sheet for fabric cutting                                       |                                               | Auto blade holder     |                                   |
|---------------------|---------------------------------------------|--------------------|-------------------------------------------------------------------|-----------------------|----------------------------------------------------------------|-----------------------------------------------|-----------------------|-----------------------------------|
|                     |                                             |                    | Standard tack adhesive mat                                        | Low tack adhesive mat | Iron-on fabric<br>appliqué contact<br>sheet<br>(white backing) | High tack<br>adhesive fabric<br>support sheet | Auto blade<br>(black) | Thin Fabric Auto<br>Blade (beige) |
|                     | Printer paper                               | 80 g/m² (0.1 mm)   | 0                                                                 | <b>✓</b>              |                                                                |                                               | <b>✓</b>              |                                   |
|                     | Scrapbook paper (thin)                      | 120 g/m² (0.15 mm) |                                                                   | <b>V</b>              |                                                                |                                               | <b>✓</b>              |                                   |
| Paper               | Scrapbook paper (medium-thick)              | 200 g/m² (0.25 mm) | <b>✓</b>                                                          | V*                    |                                                                |                                               | 1                     |                                   |
| Ра                  | Cardstock                                   | 280 g/m² (0.35 mm) | <b>√</b>                                                          | V*                    |                                                                |                                               | <b>√</b>              |                                   |
|                     | Vellum, tracing paper                       | 0.07 mm            |                                                                   | 1                     |                                                                |                                               | <b>✓</b>              |                                   |
| $\square$           | Poster board                                | 400 g/m² (0.5 mm)  | ✓                                                                 | ✓                     |                                                                |                                               | 1                     |                                   |
|                     | Thin cotton fabric (for quilt piece)        | 0.25 mm            | <b>✓</b>                                                          |                       |                                                                | <b>✓</b>                                      |                       | <b>✓</b>                          |
|                     | Thin cotton fabric (except for quilt piece) | 0.25 mm            | ✓                                                                 |                       | 1                                                              |                                               | 1                     |                                   |
| Fabric              | Flannel (for quilt piece)                   | 0.5 mm             | <b>✓</b>                                                          |                       |                                                                | <b>V</b>                                      |                       | <b>/</b>                          |
| Fa                  | Flannel (except for quilt piece)            | 0.5 mm             | <b>✓</b>                                                          |                       | <b>✓</b>                                                       |                                               | <b>✓</b>              |                                   |
|                     | Felt                                        | 3 mm               | ✓                                                                 |                       | 1                                                              |                                               | 1                     |                                   |
|                     | Denim 14 oz                                 | 0.75 mm            | <b>V</b>                                                          |                       | 1                                                              |                                               | <b>✓</b>              |                                   |
|                     | Plastic sheet (PP)                          | 0.2 mm             | 1                                                                 |                       |                                                                |                                               | <b>✓</b>              |                                   |
| 2                   | Vinyl                                       | 0.2 mm             | <b>V</b>                                                          |                       |                                                                |                                               | <b>✓</b>              |                                   |
| Others              | Magnet                                      | 0.3 mm             | <b>/</b>                                                          |                       |                                                                |                                               | <b>✓</b>              |                                   |
| 0                   | Sticker or seal                             | 0.2 mm             | ✓                                                                 | <b>✓</b>              |                                                                |                                               | <b>✓</b>              |                                   |
|                     | Foam sheet                                  | 3 mm               | 1                                                                 |                       |                                                                |                                               | 1                     |                                   |