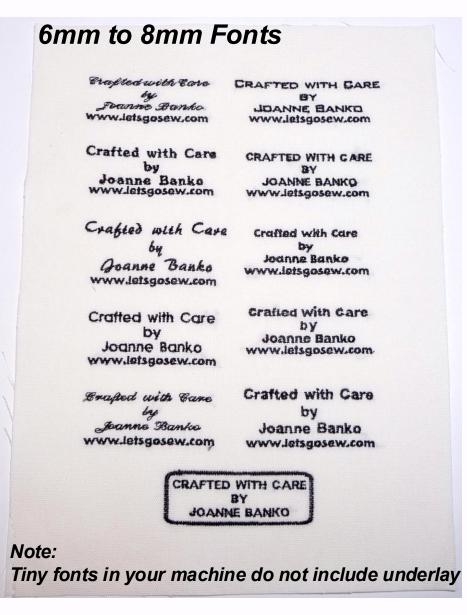

# DESIGN WITH SOFTWARE

"Save As" file formats available in the Brother BES Blue Edition Software

| Pacesetter Outline Files (BRF)          |  |
|-----------------------------------------|--|
| Pacesetter Outline Files (BRF)          |  |
| Brother/Baby Lock/Bemina (PES v11)      |  |
| Brother/Baby Lock/Bemina (PES v10)      |  |
| Brother/Baby Lock Multi Needle (PES v9) |  |
| Brother/Baby Lock/Bemina (PES v9)       |  |
| Brother/Baby Lock/Bemina (PES v8)       |  |
| Brother/Baby Lock/Bemina (PES v7)       |  |
| Brother/Baby Lock/Bemina (PES v6)       |  |
| Brother/Baby Lock/Bemina (PES v5)       |  |
| Elna/Janome/Kenmore (SEW)               |  |
| Janome/Elna (JEF)                       |  |
| Viking (HUS)                            |  |
| Pfaff (PCS)                             |  |
| Tajima (DST)                            |  |
| Singer (XXX)                            |  |
| Melco/Bemina (EXP)                      |  |
| Viking D1 (SHV)                         |  |
| Viking/Pfaff (VIP)                      |  |
| VP3 Files (VP3)                         |  |
| AutoCAD DXF (DXF)                       |  |
| ABM Innova (PAT)                        |  |
| CompuQuilter (CQP)                      |  |
| HQ Pro-Stitcher (HQF)                   |  |
| IntelliQuilter (IQP)                    |  |
| PC Quilter (TXT)                        |  |
| QBOT HPGL Plotter Files (PLT)           |  |
| SideSaddle (SSD)                        |  |
| Statler Stitcher (QLI)                  |  |
| Windows Metafile (WMF)                  |  |

#### Tips:

- Search your software for "small" fonts
- Use smooth medium weight cotton
- Add a satin frame for a finish
- Stitch with 60 weight thread and consider black bobbin thread
- Use your "sticky" hoop and your non-stick needle
- Cut jump threads manually to keep a "neater" backside