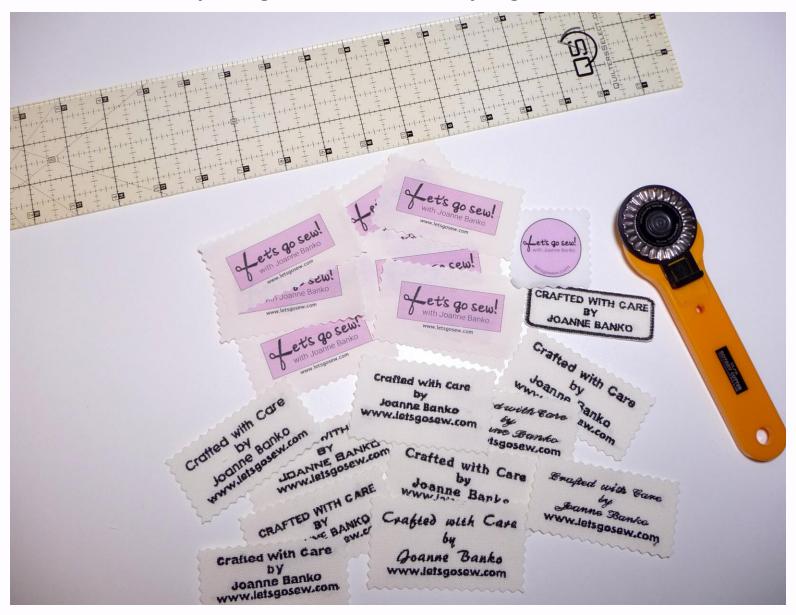

## Print or Embroidery then cut. Pinking rotary blade or pinking shears make an easy edge finish.