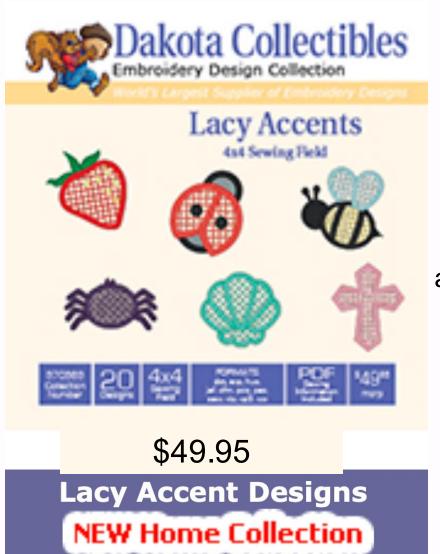

Just a little bit of water soluble & thread and you have a lacy embroidered accent!

DG1388 NEW Paw Print Accent 4x4 sewing field

FD0901 NEW Chili Peppers Accent 4x4 sewing field

FD0902 NEW Cherries Accent 4x4 sewing field

FD0903 NEW Beer Mug Lace 4x4 sewing field

FD0904 NEW Pineapple Lace 4x4 sewing field

FD0905 NEW Strawberry Accent 4x4 sewing field

FD0906 NEW Wine Glass Accent 4x4 sewing field

FD0907 NEW Apple Accent 4x4 sewing field

FD0908 NEW Martini Accent 4x4 sewing field

GD0459 NEW Bee Accent 4x4 sewing field

GD0460 NEW Spider Accent 4x4 sewing field

GD0461 NEW Flower Accent 4x4 sewing field

GD0462 NEW Butterfly Accent 4x4 sewing field

GD0463 NEW Lady Bug Accent 4x4 sewing field

GD0464 NEW Leaf Accent 4x4 sewing field

GD0465 NEW Pumpkin Accent 4x4 sewing field

NT1484 NEW Seahorse Accent 4x4 sewing field

NT1485 NEW Dolphin Accent 4x4 sewing field

NT1486 NEW Seashell Accent 4x4 sewing field

RL0805 NEW Cross Accent 4x4 sewing field

For that person who has everything . . . but this!!!

MI3847 NEW Bff 4x4 sewing field

MI3848 NEW Take A Seat 4x4 sewing field