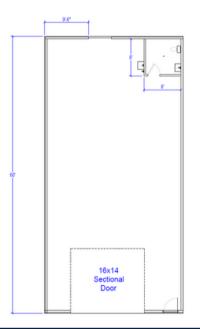

### **FLOORPLANS**

#### **BUILDING 1-2**

Building 1 - 30x60 (1,800 sq ft) Building 1 - 40x60 (2,400 sq ft)

Building 2 - 40x50 (2,000 sq ft)

Building 2 - 30x50 (1,500 sq ft)

Building 2 - 20x50 (1,000 sq ft)