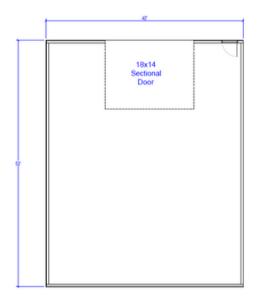

### **FLOORPLANS**

#### **BUILDING 1-2**

Building 1 - 30x60 (1,800 sq ft) Building 1 - 40x60 (2,400 sq ft)

Building 2 - 40x50 (2,000 sq ft)

Building 2 - 30x50 (1,500 sq ft)

Building 2 - 20x50 (1,000 sq ft)