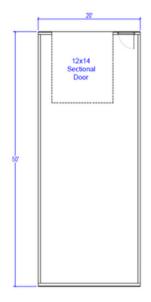

#### **BUILDING 1-2**

Building 1 - 30x60 (1,800 sq ft) Building 1 - 40x60 (2,400 sq ft)

Building 2 - 40x50 (2,000 sq ft)

Building 2 - 30x50 (1,500 sq ft)

Building 2 - 20x50 (1,000 sq ft)