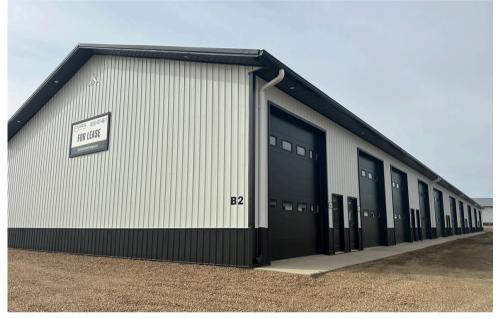

g you to spend more time on the things that matter!

#### **DESCRIPTION**

- Private Bathroom
- Heated Shop
- Shop Sink
- Floor Drain
- Water & Sewer
- LED Lighting
- Hose Hookups

 Optional mezzanine, additional shop sink, and other amenities available at tenants request. Additional fees may be applied.

### WWW.ALLCITYSUITESANDSTORAGE.COM



## **FACILITY LAYOUT**









### **FLOORPLANS**

#### **BUILDING 1-2**





Building 1 - 30x60 (1,800 sq ft) Building 1 - 40x60 (2,400 sq ft)



Building 2 - 40x50 (2,000 sq ft)



Building 2 - 30x50 (1,500 sq ft)



Building 2 - 20x50 (1,000 sq ft)



## **FLOORPLANS**

#### **BUILDING 3**







Building 3 - 14x40 (560 sq ft) Building 3 - 14x22 (308 sq ft) Building 3 - 20x40 (1,000 sq ft)



# **PHOTO GALLERY**

\*Amenities vary by unit size