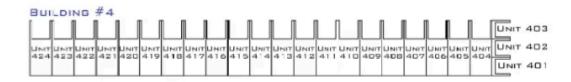

## **FACILITY LAYOUT**

#### **BUILDING 3**

Building 3 - 14x40 (560 sq ft) Building 3 - 14x22 (308 sq ft) Building 3 - 20x40 (1,000 sq ft)