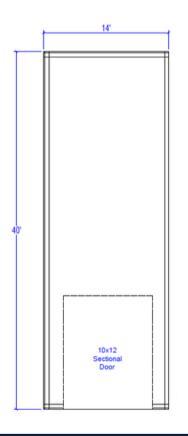

#### **BUILDING 3**

Building 3 - 14x40 (560 sq ft) Building 3 - 14x22 (308 sq ft) Building 3 - 20x40 (1,000 sq ft)