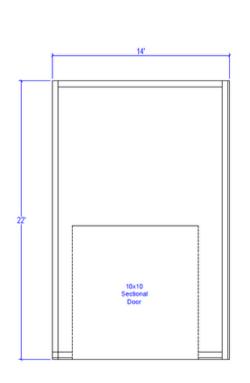

#### **BUILDING 3**

Building 3 - 14x40 (560 sq ft) Building 3 - 14x22 (308 sq ft) Building 3 - 20x40 (1,000 sq ft)