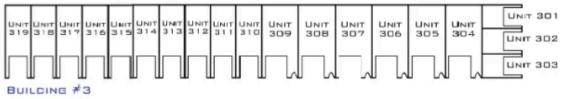

## **FLOORPLANS**

#### **BUILDING 3**

Building 3 - 14x40 (560 sq ft) Building 3 - 14x22 (308 sq ft) Building 3 - 20x40 (1,000 sq ft)