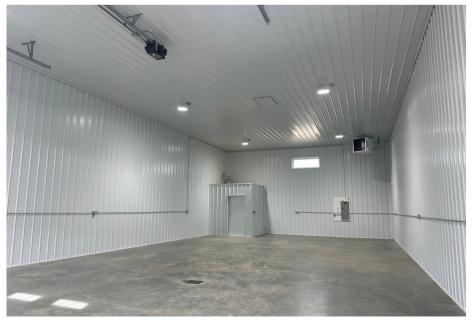

you to spend more time on the things that matter!

#### **DESCRIPTION**

- Private Bathroom
- Heated Shop
- Shop Sink
- Floor Drain
- Water & Sewer
- LED Lighting
- Hose Hookups

 Optional mezzanine, additional shop sink, and other amenities available at tenants request. Additional fees may be applied.

### WWW.ALLCITYSUITESANDSTORAGE.COM



## **FACILITY LAYOUT**









### **FLOORPLANS**

#### **BUILDING 1-2**





Building 1 - 30x60 (1,800 sq ft) Building 1 - 40x60 (2,400 sq ft)



Building 2 - 40x50 (2,000 sq ft)



Building 2 - 30x50 (1,500 sq ft)



Building 2 - 20x50 (1,000 sq ft)



## **FLOORPLANS**

#### **BUILDING 3**







Building 3 - 14x40 (560 sq ft) Building 3 - 14x22 (308 sq ft) Building 3 - 20x40 (1,000 sq ft)



# **PHOTO GALLERY**

\*Amenities vary by unit size