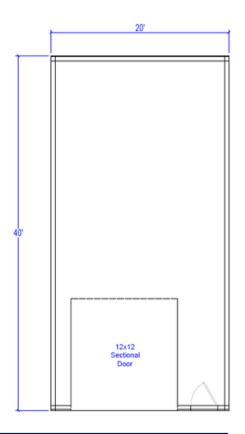

### **FLOORPLANS**

#### **BUILDING 1-2**

Building 1 - 30x60 (1,800 sq ft) Building 1 - 40x60 (2,400 sq ft)

Building 2 - 40x50 (2,000 sq ft)

Building 2 - 30x50 (1,500 sq ft)

Building 2 - 20x50 (1,000 sq ft)