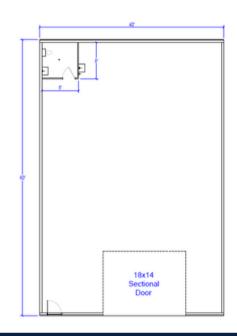

### **FLOORPLANS**

#### **BUILDING 1-2**

Building 1 - 30x60 (1,800 sq ft) Building 1 - 40x60 (2,400 sq ft)

Building 2 - 40x50 (2,000 sq ft)

Building 2 - 30x50 (1,500 sq ft)

Building 2 - 20x50 (1,000 sq ft)