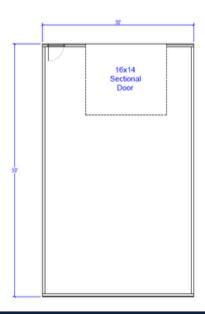

#### **BUILDING 1-2**

Building 1 - 30x60 (1,800 sq ft) Building 1 - 40x60 (2,400 sq ft)

Building 2 - 40x50 (2,000 sq ft)

Building 2 - 30x50 (1,500 sq ft)

Building 2 - 20x50 (1,000 sq ft)