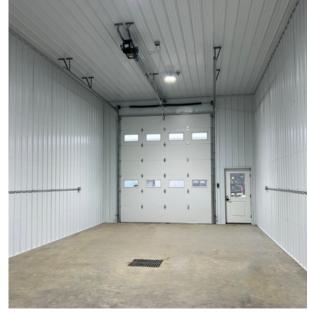

#### **DESCRIPTION**

- Private Bathroom
- Heated Shop
- Shop Sink
- Floor Drain
- Water & Sewer
- LED Lighting
- Hose Hookups

 Optional mezzanine, additional shop sink, and other amenities available at tenants request. Additional fees may be applied.

# **PHOTO GALLERY**

\*Amenities vary by unit size