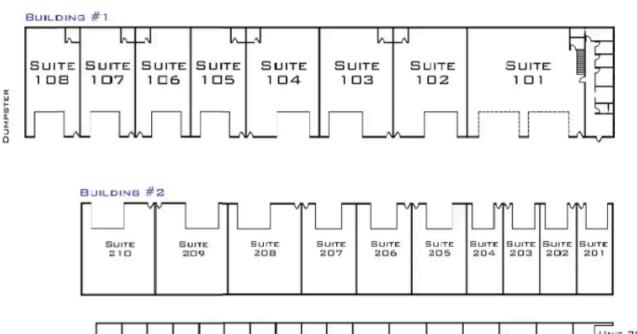

## **FACILITY LAYOUT**

### **FLOORPLANS**

#### **BUILDING 1-2**

Building 1 - 30x60 (1,800 sq ft) Building 1 - 40x60 (2,400 sq ft)

Building 2 - 40x50 (2,000 sq ft)

Building 2 - 30x50 (1,500 sq ft)

Building 2 - 20x50 (1,000 sq ft)