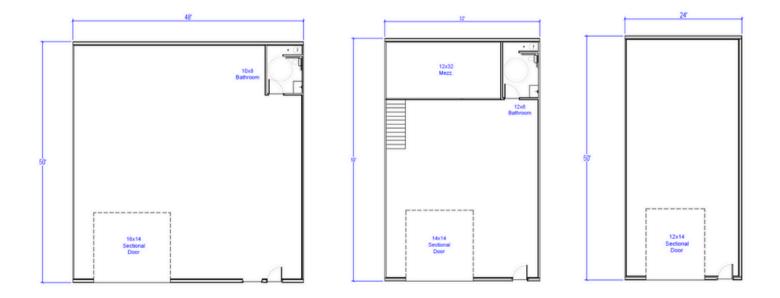

## **FLOOR PLAN**

ESTATE CONNOR WILCOX • CONNOR@KEYTOSOLUTIONS.COM • (402) 316-6890 SOLUTIONS TEAM

Building 6 - 32x50 (1,600 sq ft)

Building 6 - 24x50 (1,200 sq ft)