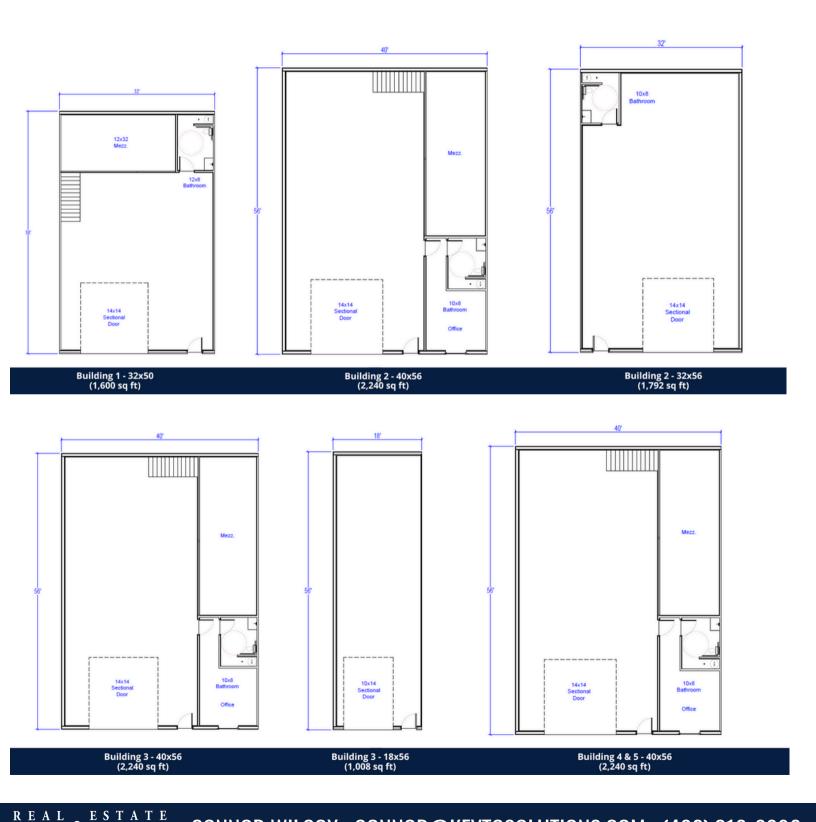

### **FLOOR PLAN**

R E A L SOLUTIONS TEAM CONNOR WILCOX • CONNOR@KEYTOSOLUTIONS.COM • (402) 316-6890

Building 6 - 48x50 (2,400 sq ft)

REAL