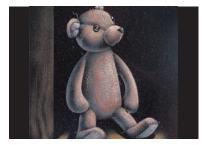

#### Tumbling Ted

KANXWX

Tumbling Ted decorates the front of the base leaving both the delicately carved teddy with heart and free standing book available for inscriptions. Black granite and Chinese Wine granite