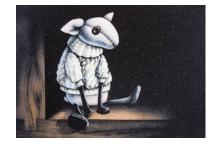

#### Bentley

Classic and endearing 'Bentley Bear' hand carved in Blue Pearl granite