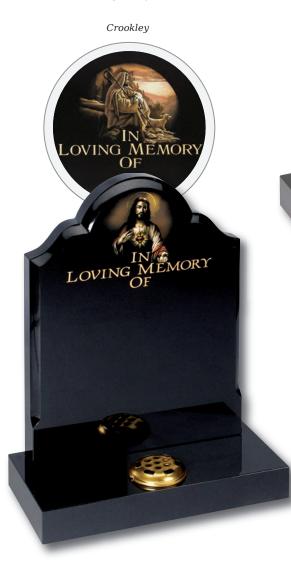

### Barley

Spiritual reflection with images of The Sacred Heart or The Good Shepherd (Crookley). All polished Black granite

Alternative Designs

Ilkley

Classic Bible and rosary bead design on all polished Paradiso granite