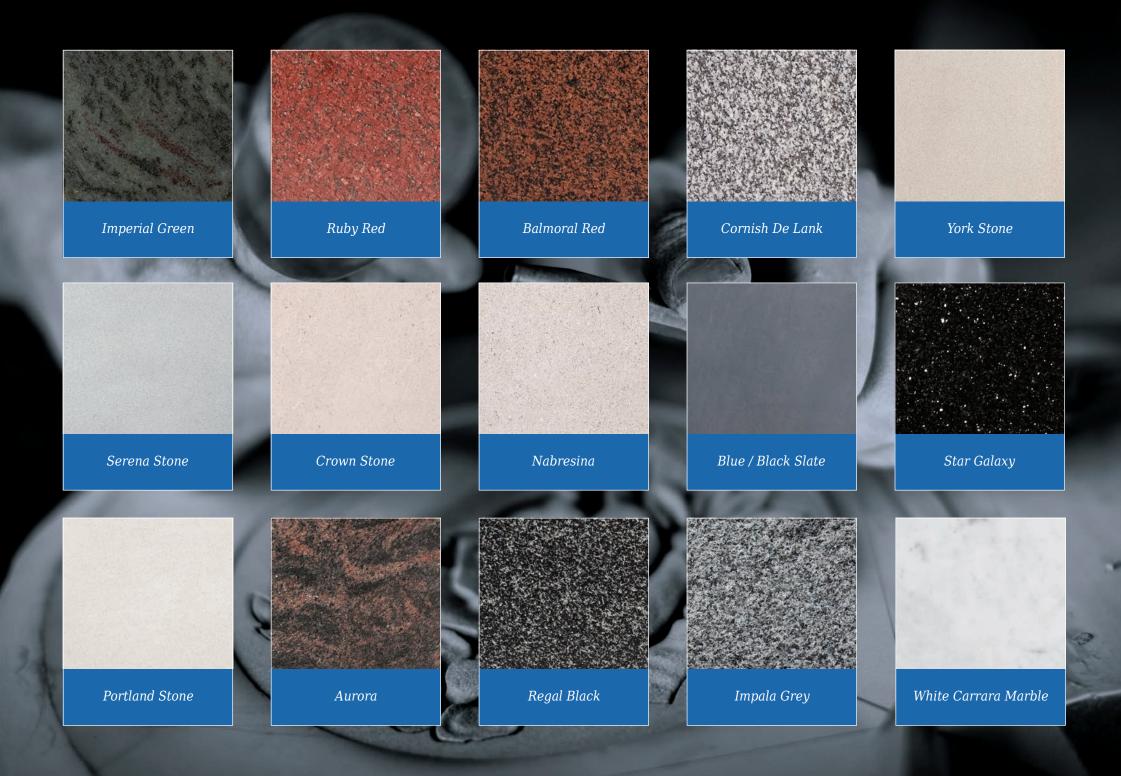

#### Langtoft

This ogee top memorial in South African Dark Grey granite has a honed finish and a deep cut floral border design

The UK has a wide range of stunning stones for you to choose from. As well as significantly reducing the carbon footprint involved in transportation, you can be sure that a selection of these stones have been quarried, manufactured and artistically detailed right here in the UK. UK sourced memorials are indicated in their individual descriptions

A traditional shape in Yorkshire stone with classic cross design. UK sourced material

Molescroft

Honed Cathay Light Grey memorial with deep rose carving