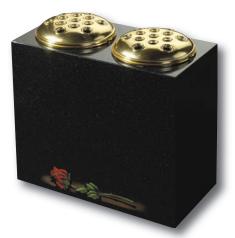

granite and Black granite

Black granite heart vase 0/232G

Black granite Vase with two flower containers and rose design 0/240G

Detail of heart motif

Details on reverse of large vase

TREASURED

MEMORIES OF

LILLIAN JONES <sup>15.01.1945</sup> 06.12.2014