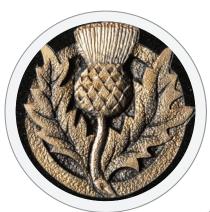

# Tall Lawn Memorials

Inverness

This large memorial is pictured with the Selby cross and thistle. Shown in Black granite

Thistle design

Cranswick

A prominent Black granite headstone with neatly defined chamfers. The ornate carving (thistle or flowers) can be hand finished in Verdigris or Bronze paint effect