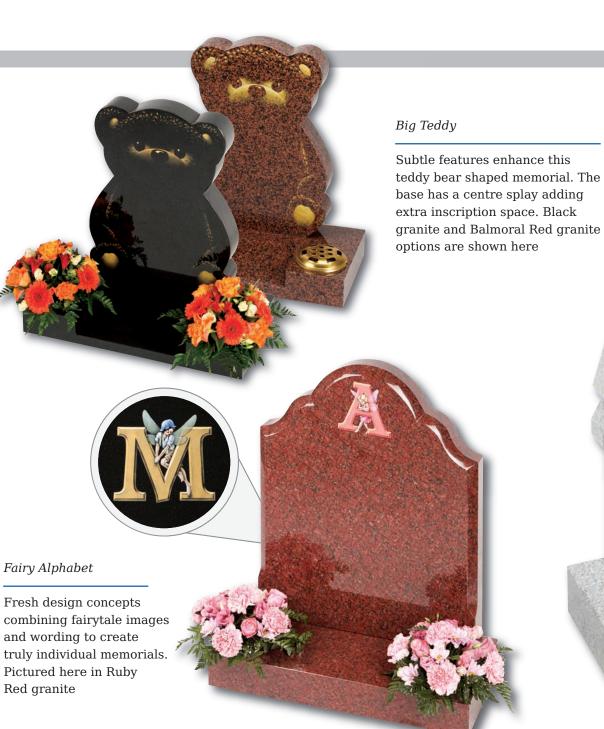

## Children's Memorials

....

Fairytale Castle

Even the most imaginative requests can be turned into something special. Let us guide you through the process of choosing a lasting tribute to your loved one

#### Fairy Inscription

Our fairytale images can be combined with any letter to truly personalise your memorial. Stone shown is Blue Pearl granite

eyes opened 3.3.2011 eyes closed 3.3.2011

efferson

Beautiful Baby