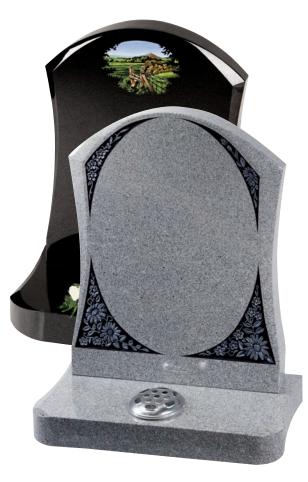

Molescroft

Polished Regal Black, honed Cathay Light Grey or polished Lavender Blue granite memorials, all with deep rose carving Birdsall An ogee top Blue Pearl granite

memorial with detailed robin design