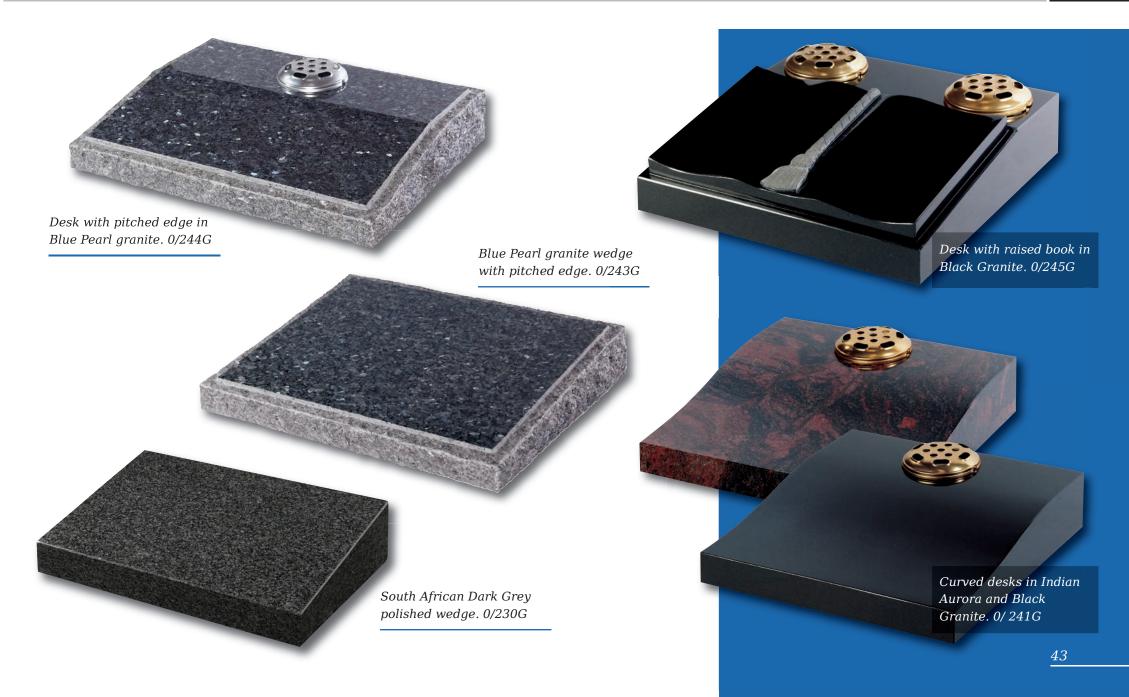

# Desks & Wedges

Scroll desk vase shown in Impala Grey and Black granites

Black granite desk tablet. 0/229G Updated version of a traditional book design. 0/242G

Desk with moulded edges in Black granite. 0/246G

Desk tablet in Ruby Red granite. 0/231G

# Desks & Wedges