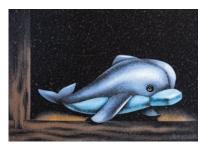

## Tumbling Ted

KANXWX

Tumbling Ted decorates the front of the base leaving both the delicately carved teddy with heart and free standing book available for inscriptions. Black granite and Chinese Wine granite

#### Bentley

Classic and endearing 'Bentley Bear' hand carved in Blue Pearl granite

#### Fairy Inscription

Our fairytale images can be combined with any letter to truly personalise your memorial. Stone shown is Blue Pearl granite

eyes opened 3.3.2011 eyes closed 3.3.2011

efferson

Beautiful Baby

Never more than a thought away

## Children's Memorials

Treasured Memories



The sweeping shape and inspirational design create a magical 'fairytale' memorial. Pictured here in Black granite



Ellie



Roy



Cordy



Shabby



Fred Bear



Aran

### Children's Memorials



Dora



Silka



Paisley



#### Appleton

A beautiful Black granite heart shaped memorial with a polished rose bowl vase. Choose from a selection of detailed 'soft toy' character designs

#### Ollie Bear

A soft, warm coloured granite ogee with a classic carved teddy bear holding a book. Perfect for inscribing a small, personal message. Shown in Indian Aurora granite

### Children's Memorial Designs



#### Child's Drawing Design

For an extra special touch, we are able to translate a child's own drawing into a personal design suitable for use on a vase, desk or memorial

An example of this is shown at the top of the page. (Original drawing shown right. Design shown on Black granite)

This page showcases a selection of designs created specifically for children's memorials, adding a more persona