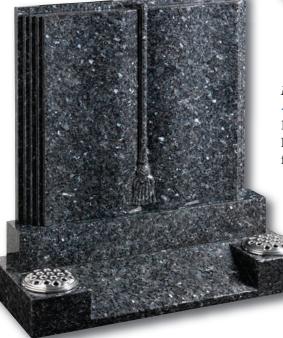

Molescroft

Polished Regal Black, honed Cathay Light Grey or polished Lavender Blue granite memorials, all with deep rose carving Birdsall An ogee top Blue Pearl granite

memorial with detailed robin design