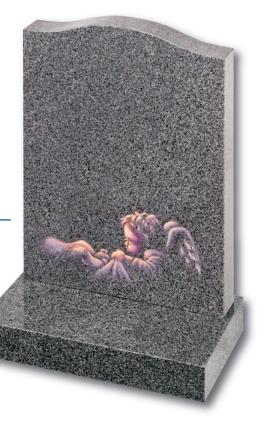

shaped Black granite memorial

## Children's Memorials

....

Fairytale Castle

Even the most imaginative requests can be turned into something special. Let us guide you through the process of choosing a lasting tribute to your loved one

### Bubble & Squeak

Gentle curves further enhance the comforting softness of the children's characters illustrated on this beautiful polished Impala granite memorial

Shooting Star

A fleeting moment in ones life is symbolised by this colourful shooting star design on this Black granite ogee top memorial. Alternative design is shown (inset)

# Children's Memorials





# Children's Memorials



### Lullaby Memorials

Whilst our children sleep they are remembered with this range of lullaby influenced designs

Sweet Dreams

Polished Rustenburg granite





Make a Wish

Polished black granite

# Children's Memorials

#### Tumbling Ted

KANXWX

Tumbling Ted decorates the front of the base leaving both the delicately carved teddy with heart and free standing book available for inscriptions. Black granite and Chinese Wine granite

#### Bentley

Classic and endearing 'Bentley Bear' hand carved in Blue Pearl granite

#### Fairy Inscription

Our fairytale images can be combined with any letter to truly personalise your memorial. Stone shown is Blue Pearl granite

eyes opened 3.3.2011 eyes closed 3.3.2011

efferson

Beautiful Baby

Never more than a thought away

## Children's Memorials

Treasured Memories



The sweeping shape and inspirational design create a magical 'fairytale' memorial. Pictured here in Black granite



Ellie



Roy



Cordy