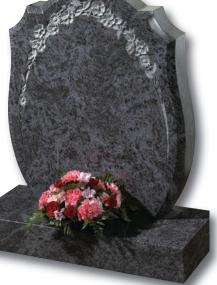

#### Sutton

In Karin Grey granite, this ogee shaped memorial has a simple cross and painted flower in relief

All polished Black granite headstone with striking rambling rose design