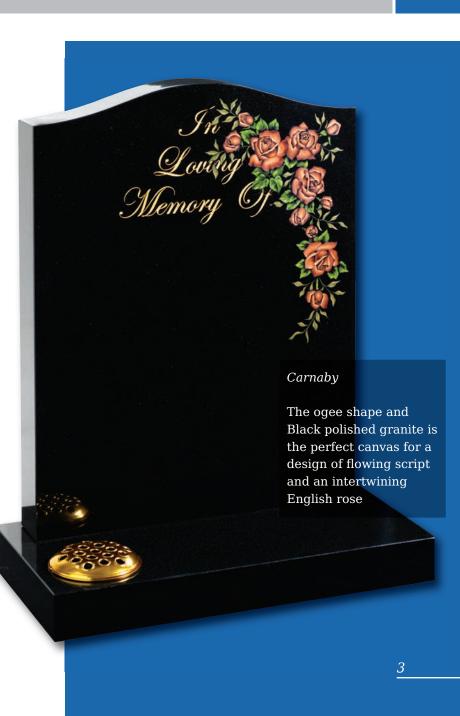

Molescroft

Polished Regal Black, honed Cathay Light Grey or polished Lavender Blue granite memorials, all with deep rose carving Birdsall An ogee top Blue Pearl granite

memorial with detailed robin design