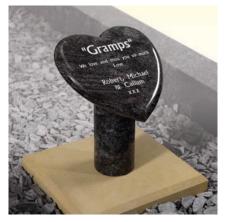

## Heart Memorials

## Linthorpe

Lilies are a long established symbol of mourning. They are shown here carved on a contemporary heart shaped stone with either natural, unpainted flowers or with an 'antiqued' paint effect. Shown in Black granite Hotham

Elegant polished Black granite heart shape with contrasting carved roses

#### Brotherton

Intricately carved twisted heart pendant on a ribbon. Shown in Black granite

# Heart Memorials

### Applegarth

Delicately carved roses shown with an example of 3 colours. Roses can be produced in a single colour or a variety as shown. Shown in South African Dark Grey granite

### Appleton

The stunning rounded edges of the heart are complemented by a highly polished 'rose bowl' vase. Pictured here in Lavender Blue granite

### Pollington

A beautiful posy design and gilded line adds something special to the elegant heart shaped Black granite memorial