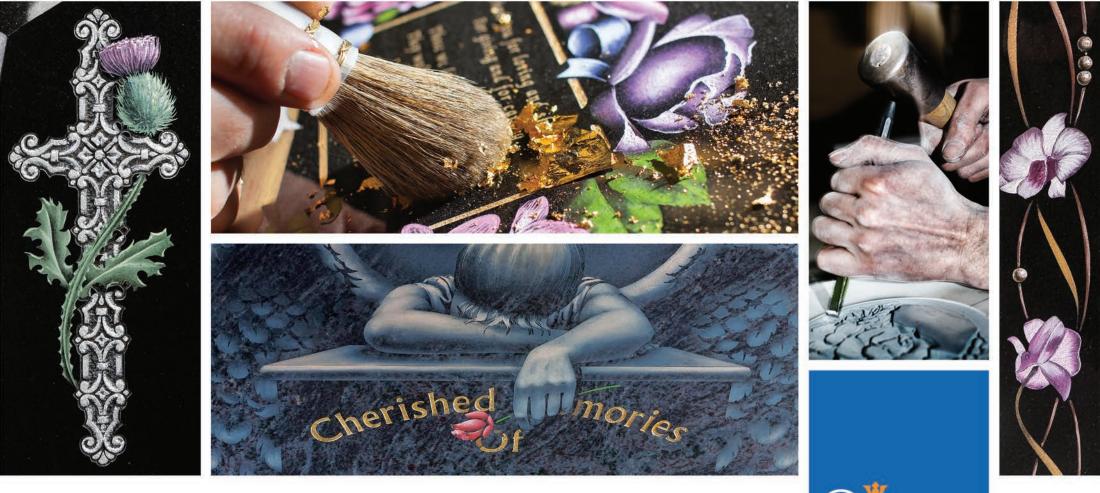

Our award winning artists and craftsmen pride themselves on creating unique, highly detailed pieces of art for use in many different ways on our range of memorials. This helps ensure that any memorial chosen is personal enough to respectfully mark a person's life. On the next few pages are a small selection of the many designs we have created over the years (along with the Children's design selection on page 40)

More intricate custom designs are always available. We can transform a basic idea into a beautiful design to compliment any memorial

We have a number of designs that are ideal for products where space is limited such as vases and desk tablets. Above are a few of these designs