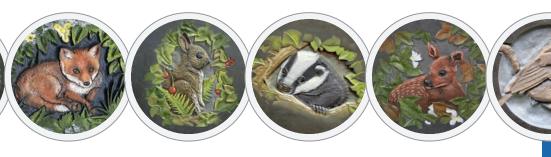

#### Circular Designs (left)

The Clifton, Amplethorpe and Bessingby stones all incorporate a circular, hand carved design. With these stones, any one of the three designs on the left (as well as the designs shown on the stones in these pictures) can be chosen for your headstone. Alternatively we can create a design based on your own ideas