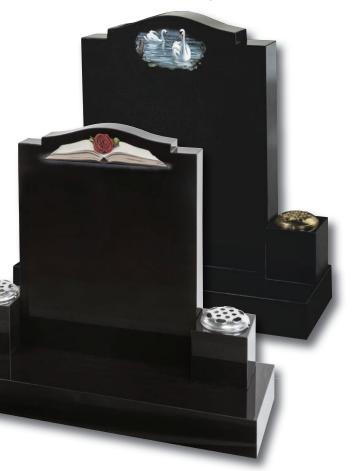

#### Swanland

Traditional Black granite headstone with two flower vases and elegant swan artwork