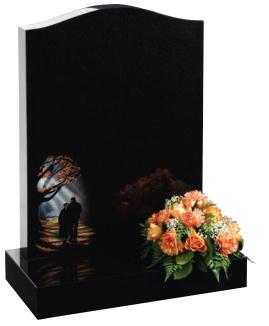

Eternal flame in a setting of winter leaves and berries illuminates the heading on an off-set peon top, Black granite headstone

Detailed Colour

Standard