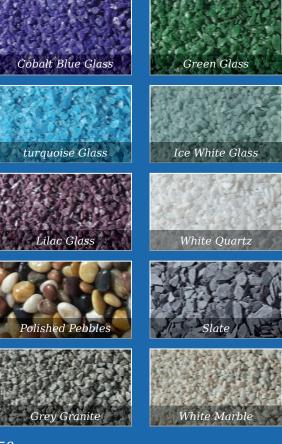

Shown below are a selection of recycled glass and natural stone chippings perfect for complimenting any kerb set

Rosebud Tablet

A permanent 'card' on which to inscribe a farewell message

In Black granite offering a larger inscription area