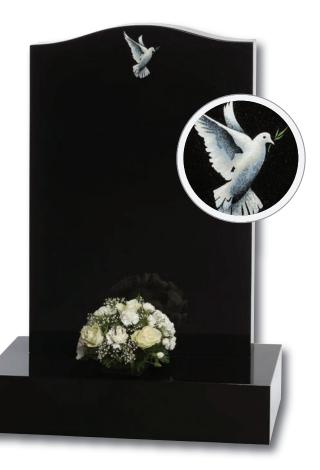

#### Elgin

Simple beauty of a dove in flight, timeless symbol of eternal peace on a statuesque large ogee. Shown in Black granite