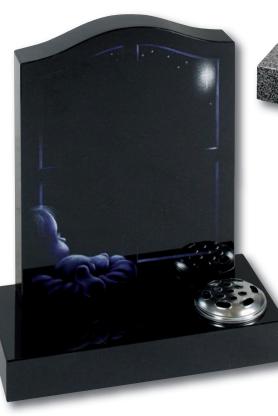

rt shaped Black granite memorial

## Children's Memorials

....

Fairytale Castle

Even the most imaginative requests can be turned into something special. Let us guide you through the process of choosing a lasting tribute to your loved one

### Bubble & Squeak

Gentle curves further enhance the comforting softness of the children's characters illustrated on this beautiful polished Impala granite memorial

Shooting Star

A fleeting moment in ones life is symbolised by this colourful shooting star design on this Black granite ogee top memorial. Alternative design is shown (inset)

# Children's Memorials





# Children's Memorials



### Lullaby Memorials

Whilst our children sleep they are remembered with this range of lullaby influenced designs

Sweet Dreams

Polished Rustenburg granite





Make a Wish

Polished black granite

# Children's Memorials

#### Tumbling Ted

KANXWX

Tumbling Ted decorates the front of the base leaving both the delicately carved teddy with heart and free standing book available for inscriptions. Black granite and Chinese Wine granite

#### Bentley

Classic and endearing 'Bentley Bear' hand carved in Blue Pearl granite

#### Fairy Inscription

Our fairytale images can be combined with any letter to truly personalise your memorial. Stone shown is Blue Pearl granite

eyes opened 3.3.2011 eyes closed 3.3.2011

efferson

Beautiful Baby

Never more than a thought away

## Children's Memorials

Treasured Memories



The sweeping shape and inspirational design create a magical 'fairytale' memorial. Pictured here in Black granite



Ellie



Roy



Cordy