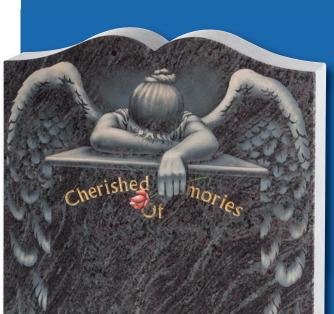

#### Eastburn

Lavender Blue granite with a 'swan-neck' top headstone, graced with a statuesque lamenting angel ornament

### Queensbury

Toxos

A gracefully sculpted Angel with prominent polished granite wings shown in Lavender Blue and Blue Pearl