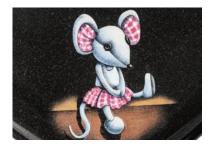

ials

#### Tumbling Ted

KANXWX

Tumbling Ted decorates the front of the base leaving both the delicately carved teddy with heart and free standing book available for inscriptions. Black granite and Chinese Wine granite

#### Bentley

Classic and endearing 'Bentley Bear' hand carved in Blue Pearl granite

#### Fairy Inscription

Our fairytale images can be combined with any letter to truly personalise your memorial. Stone shown is Blue Pearl granite

eyes opened 3.3.2011 eyes closed 3.3.2011

efferson

Beautiful Baby

Never more than a thought away

## Children's Memorials

Treasured Memories



The sweeping shape and inspirational design create a magical 'fairytale' memorial. Pictured here in Black granite



Ellie



Roy



Cordy



Shabby



Fred Bear



Aran

### Children's Memorials



Dora



Silka



Paisley



#### Appleton

A beautiful Black granite heart shaped memorial with a polished rose bowl vase. Choose from a selection of detailed 'soft toy' character designs

#### Ollie Bear

A soft, warm coloured granite ogee with a classic carved teddy bear holding a book. Perfect for inscribing a small, personal message. Shown in Indian Aurora granite

### Children's Memorial Designs



#### Child's Drawing Design

For an extra special touch, we are able to translate a child's own drawing into a personal design suitable for use on a vase, desk or memorial

An example of this is shown at the top of the page. (Original drawing shown right. Design shown on Black granite)

This page showcases a selection of designs created specifically for children's memorials, adding a more