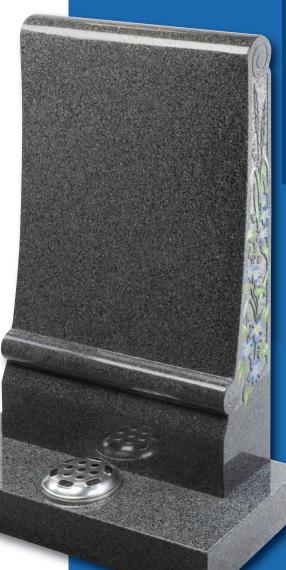

### Thearne (front)

A delicate rose set within a heart compliment this popular shaped Lavender Blue polished memorial