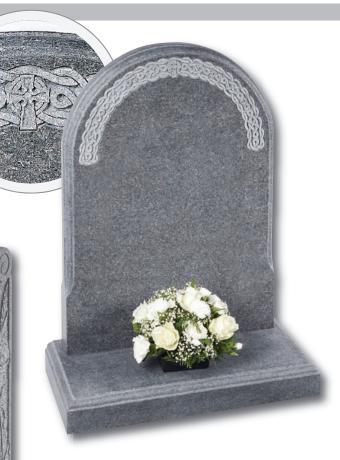

Molescroft

Polished Regal Black, honed Cathay Light Grey or polished Lavender Blue granite memorials, all with deep rose carving Birdsall An ogee top Blue Pearl granite

memorial with detailed robin design