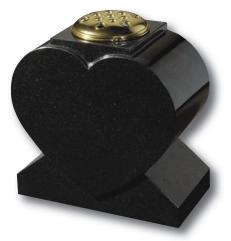

### Appleton

The stunning rounded edges of the heart are complemented by a highly polished 'rose bowl' vase. Pictured here in Lavender Blue granite

#### Appleton

A beautiful Black granite heart shaped memorial with a polished rose bowl vase. Choose from a selection of detailed 'soft toy' character designs