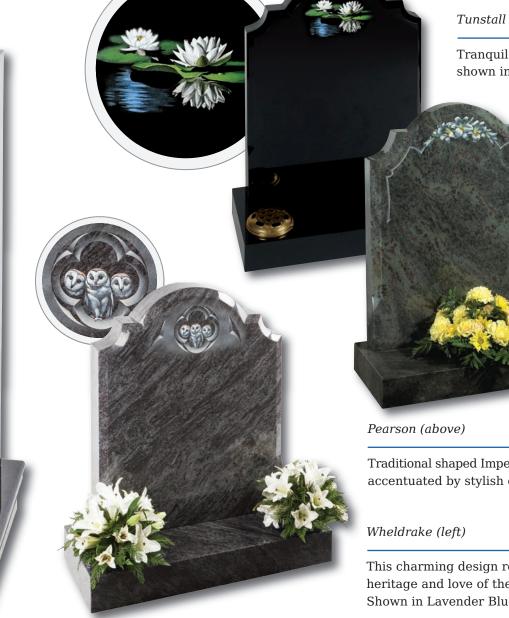

Tranquil waterlily design shown in Black granite

Traditional shaped Imperial Green memorial accentuated by stylish chamfers

This charming design reflects our rich heritage and love of the natural world. Shown in Lavender Blue granite

### Roseberry (below)

The gentle contours of the granite compliment the tranquillity of the countryside themed ornament in polished Black granite

### Elmswell (above)

Loving friendship remembered on this simple polished Black granite ogee shaped headstone

### Denby (left)

Floral panels add a new dimension to this original shaped stone, framing the area to be inscribed. Shown in Sera Grey granite