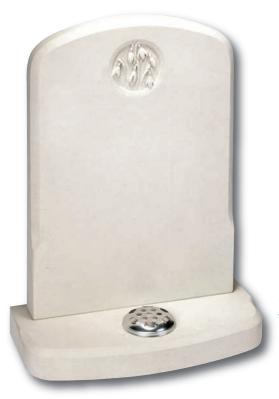

#### Langtoft

This ogee top memorial in South African Dark Grey granite has a honed finish and a deep cut floral border design

The UK has a wide range of stunning stones for you to choose from. As well as significantly reducing the carbon footprint involved in transportation, you can be sure that a selection of these stones have been quarried, manufactured and artistically detailed right here in the UK. UK sourced memorials are indicated in their individual descriptions

A traditional shape in Yorkshire stone with classic cross design. UK sourced material

Molescroft

Honed Cathay Light Grey memorial with deep rose carving