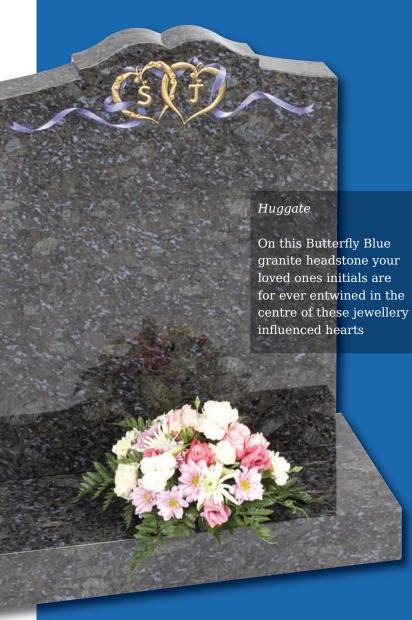

Molescroft

Polished Regal Black, honed Cathay Light Grey or polished Lavender Blue granite memorials, all with deep rose carving Birdsall An ogee top Blue Pearl granite

memorial with detailed robin design