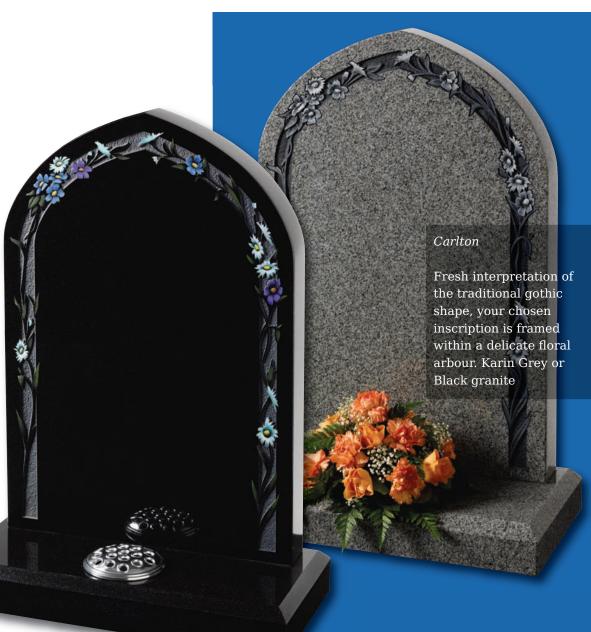

### Denby (left)

Floral panels add a new dimension to this original shaped stone, framing the area to be inscribed. Shown in Sera Grey granite