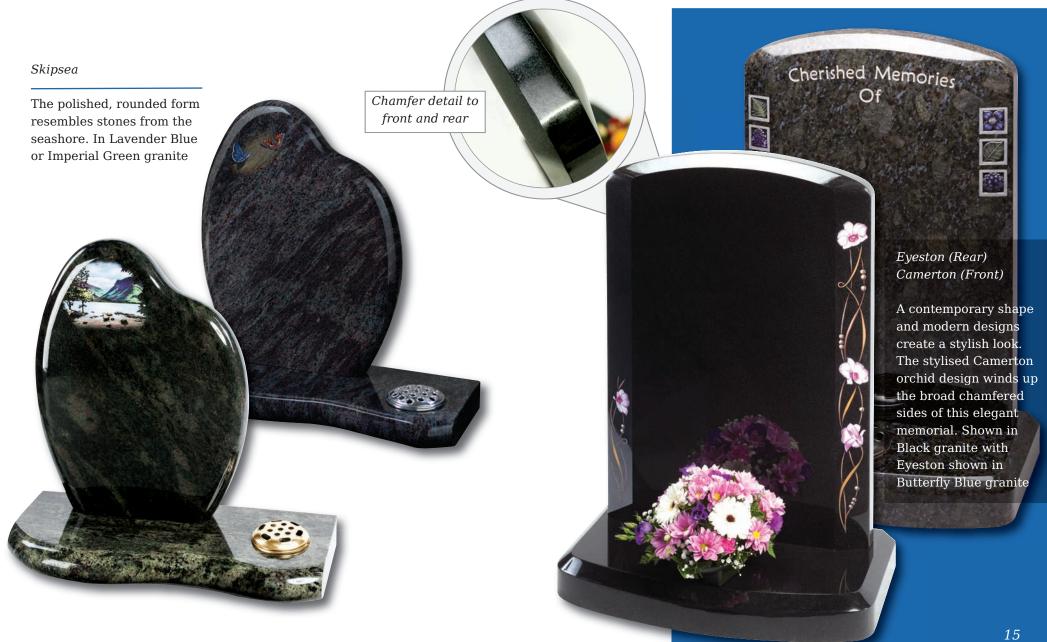

### Highgate

Garden scene with textured stone wall incorporates the Evergreen granite effectively

Normanby 'Poppies' (rear) Normanby ' Roses' (front)

A classic 'Norman Round' shape utilising a moulded edge to the front and back. Shown in Cathay Light Grey and Black granites