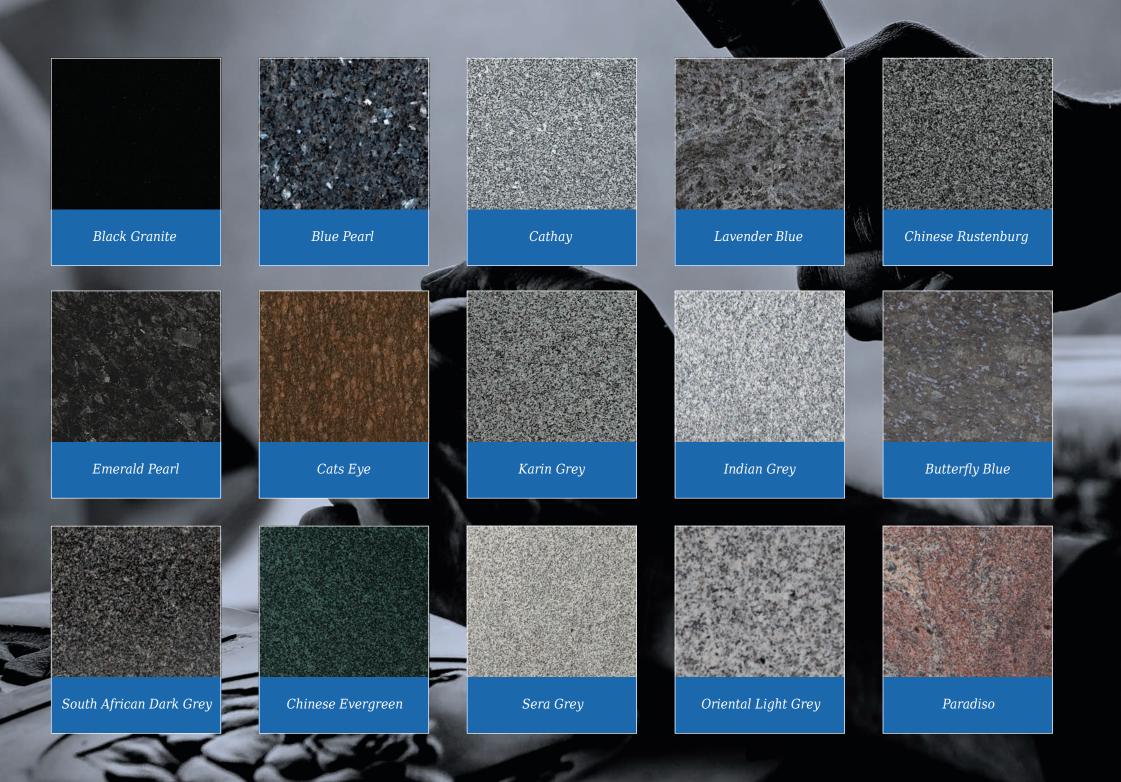

#### Langtoft

This ogee top memorial in South African Dark Grey granite has a honed finish and a deep cut floral border design

The UK has a wide range of stunning stones for you to choose from. As well as significantly reducing the carbon footprint involved in transportation, you can be sure that a selection of these stones have been quarried, manufactured and artistically detailed right here in the UK. UK sourced memorials are indicated in their individual descriptions