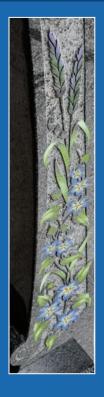

### Thearne (front)

A delicate rose set within a heart compliment this popular shaped Lavender Blue polished memorial