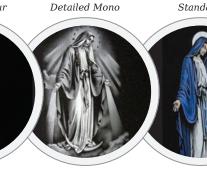

More intricate custom designs are always available. We can transform a basic idea into a beautiful design to compliment any memorial

We have a number of designs that are ideal for products where space is limited such as vases and desk tablets. Above are a few of these designs