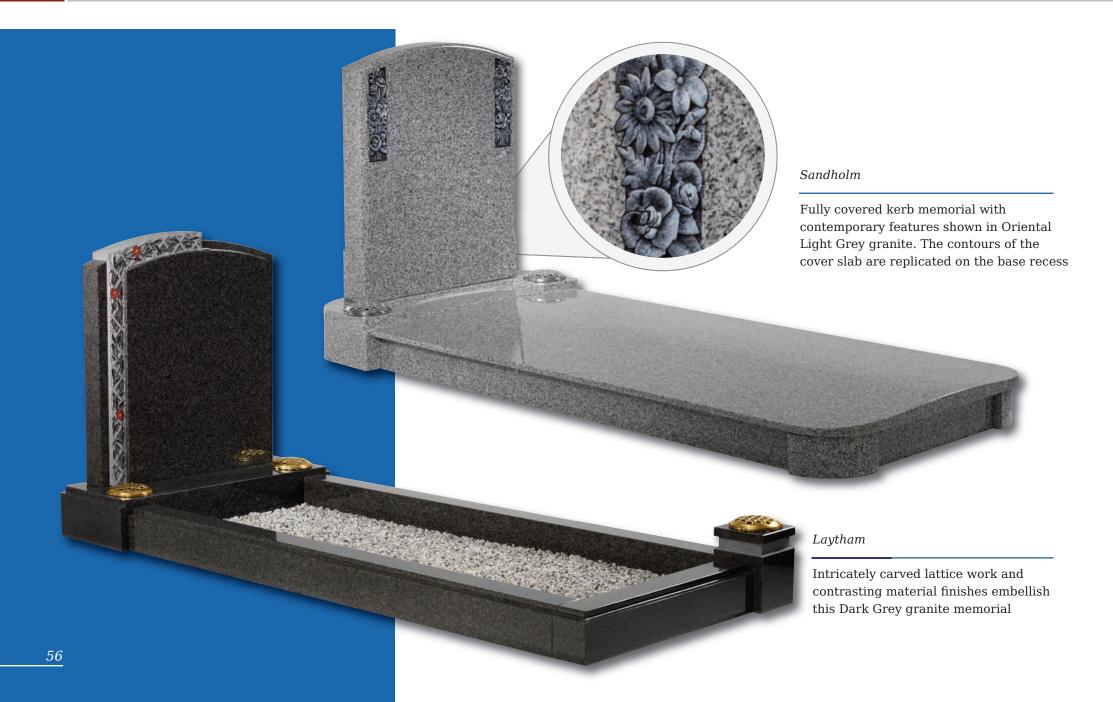

#### Harewood

Classically styled full lawn type memorial with cover slab in Cathay Light Grey granite, featuring ornamentation enhanced with a metallic paint finish

#### Castleton (right)

Elegantly designed Black granite balustrade set with a delicate flowing ornamental design

Cayton (inset above)

Alternative version of the 'Castleton' set, the narrower headstone creates space for flower containers, with splayed detail repeated on the rear of the base