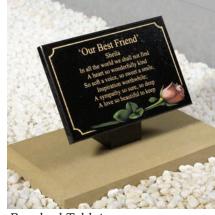

Shown below are a selection of recycled glass and natural stone chippings perfect for complimenting any kerb set

Rosebud Tablet

A permanent 'card' on which to inscribe a farewell message

In Black granite offering a larger inscription area