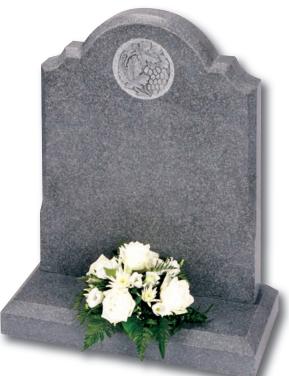

a familiar feature of churchyards for generations. This streamlined version in honed Chinese Rustenburg granite features deeply incised poppy designs to both sides

#### Ottringham

A delicate posy carving top centre of this majestic looking Nabresina Memorial



A floral carved, uncoloured cross, an elegant alternative to a traditional Latin cross. Shown in Serena stone



A classic slate memorial with Celtic Knot design. UK sourced material







#### Circular Designs (left)

The Clifton, Amplethorpe and Bessingby stones all incorporate a circular, hand carved design. With these stones, any one of the three designs on the left (as well as the designs shown on the stones in these pictures) can be chosen for your headstone. Alternatively we can create a design based on your own ideas





#### Amplethorpe

This all honed Dark Grey granite memorial is enhanced by a stylish chamfer and carving

#### Bessingby

Delicate snowdrops are intricately carved in beautiful Portland stone UK sourced material

#### Sproatley

Nabresina memorial with finely moulded edges, rounded shoulders and carving of a delicate cross and rose



#### Farndale

In Lavender Blue granite headstone and base option. The corner posts on this set have been bored to accept flower containers



The Imperial Green granite set below comprises the 'Newsham' set with a 'Stamford' headstone shown here with an alternative 'Rose Bowl' ornament. This set could be further enhanced by choosing an optional kerb profile (as shown left) Alternative Design

#### Helmsley

The honed finish and elegant contours of this Eve