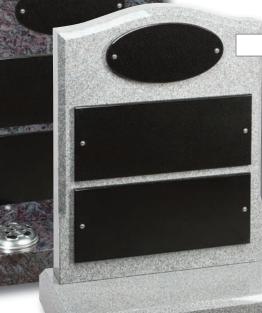

### Hazelwood

Innovative lawn memorials with contrasting coloured removable plaques. Additional inscriptions or designs can easily be added without removing the full memorial from the cemetery. Shown in Sera Grey granite with chamfered edges and Lavender Blue granite with Black granite plaques.