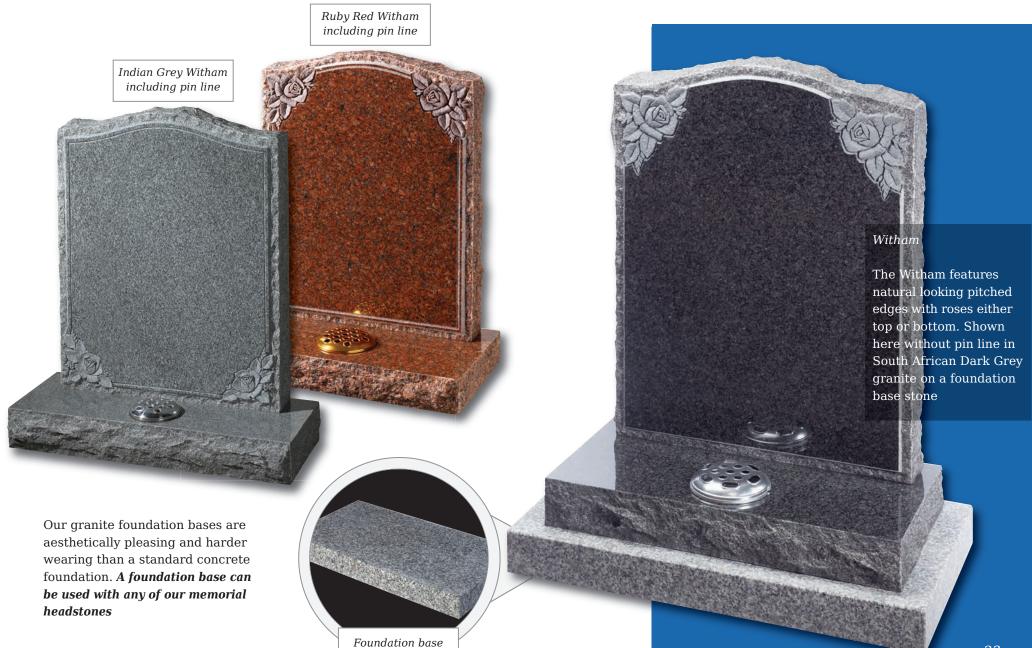

### Hazelwood

Innovative lawn memorials with contrasting coloured removable plaques. Additional inscriptions or designs can easily be added without removing the full memorial from the cemetery. Shown in Sera Grey granite with chamfered edges and Lavender Blue granite with Black granite plaques.

This concept can work with many of our memorial headstones