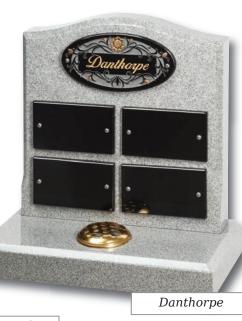

### Hazelwood

Innovative lawn memorials with contrasting coloured removable plaques. Additional inscriptions or designs can easily be added without removing the full memorial from the cemetery. Shown in Sera Grey granite with chamfered edges and Lavender Blue granite with Black granite plaques.