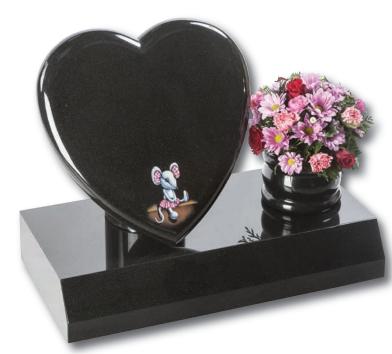

### Staxton

Distinguished Emerald Pearl granite pillared memorial with heart detail