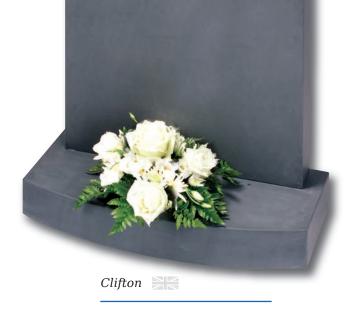

#### Circular Designs (left)

The Clifton, Amplethorpe and Bessingby stones all incorporate a circular, hand carved design. With these stones, any one of the three designs on the left (as well as the designs shown on the stones in these pictures) can be chosen for your headstone. Alternatively we can create a design based on your own ideas