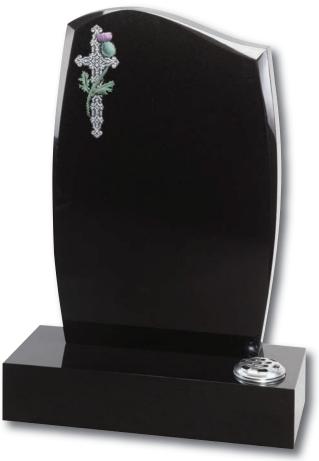

Selby (rear)

A deep carved cross entwined with either a rose, thistle or lily make this Black all polished memorial look stunning