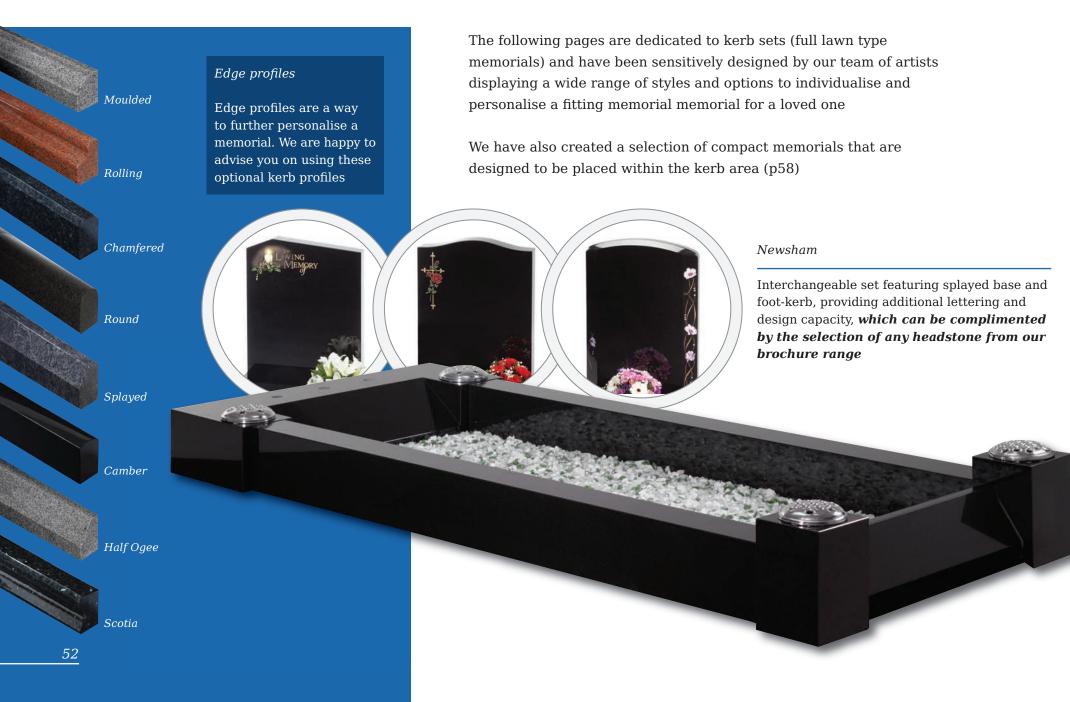

#### Farndale

In Lavender Blue granite headstone and base option. The corner posts on this set have been bored to accept flower containers

The Imperial Green granite set below comprises the 'Newsham' set with a 'Stamford' headstone shown here with an alternative 'Rose Bowl' ornament. This set could be further enhanced by choosing an optional kerb profile (as shown left) Alternative Design