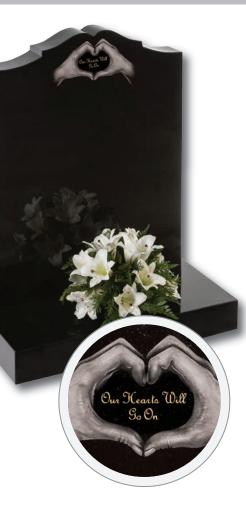

### Wickersey

This Black granite distinctively shaped memorial features a design of modern contemporary symbolism embracing a brief message of your choice