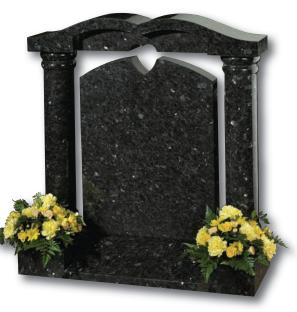

#### Farndale

In Lavender Blue granite headstone and base option. The corner posts on this set have been bored to accept flower containers

The Imperial Green granite set below comprises the 'Newsham' set with a 'Stamford' headstone shown here with an alternative 'Rose Bowl' ornament. This set could be further enhanced by choosing an optional kerb profile (as shown left) Alternative Design