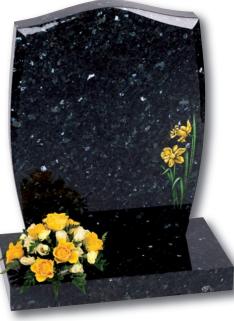

### Woodmansey

Very popular gold line design shown here on a beautiful Cats Eye or Black granite

Seaton

Classic ogee top with shaded or painted roses on Emerald Pearl granite