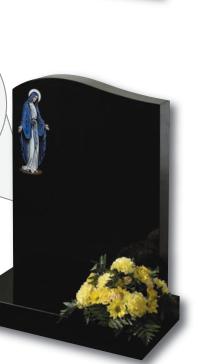

#### Beverley

Polished Black granite half ogee shape with a coloured 'Our Lady' design. Alternative more detailed designs are also shown (inset) both with and without colour

NG