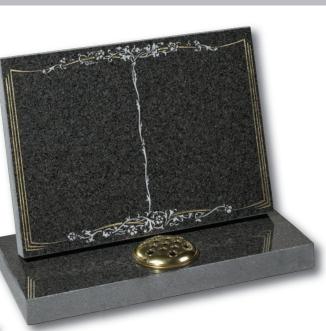

# Books and Scrolls

Melton

This South African Dark Grey granite book tablet is part polished to give contrast to the stone