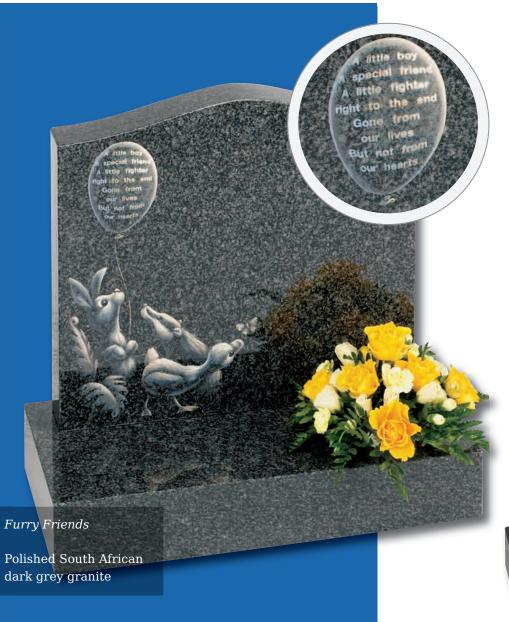

ished 'rose bowl' vase. Pictured here in Lavender Blue granite

### Pollington

A beautiful posy design and gilded line adds something special to the elegant heart shaped Black granite memorial

## Children's Memorials

....

Fairytale Castle

Even the most imaginative requests can be turned into something special. Let us guide you through the process of choosing a lasting tribute to your loved one

### Bubble & Squeak

Gentle curves further enhance the comforting softness of the children's characters illustrated on this beautiful polished Impala granite memorial

Shooting Star

A fleeting moment in ones life is symbolised by this colourful shooting star design on this Black granite ogee top memorial. Alternative design is shown (inset)

# Children's Memorials





# Children's Memorials



### Lullaby Memorials

Whilst our children sleep they are remembered with this range of lullaby influenced designs

Sweet Dreams

Polished Rustenburg granite





Make a Wish

Polished black granite

# Children's Memorials

#### Tumbling Ted

KANXWX

Tumbling Ted decorates the front of the base leaving both the delicately carved teddy with heart and free standing book available for inscriptions. Black granite and Chinese Wine granite

#### Bentley

Classic and endearing 'Bentley Bear' hand carved in Blue Pearl granite

#### Fairy Inscription

Our fairytale images can be combined with any letter to truly personalise your memorial. Stone shown is Blue Pearl granite

eyes opened 3.3.2011 eyes closed 3.3.2011

efferson

Beautiful Baby

Never more than a thought away

## Children's Memorials