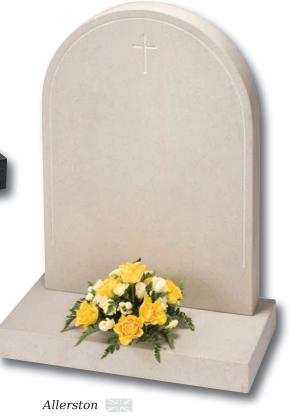

A traditional shape in Yorkshire stone with classic cross design. UK sourced material

Molescroft

Honed Cathay Light Grey memorial with deep rose carving