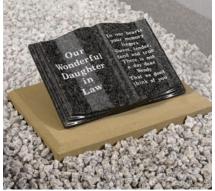

# Books and Scrolls

Wilberforce

An unconventional, stylised scroll headstone in Black granite

### Bielby

This striking design combines a stylish 'paperback' appearance with secure fixing, shown here in Blue Pearl and Black granite

### Bramley

Smaller book set with shaped pages in Black granite

# Books and Scrolls

Melton

This South African Dark Grey granite book tablet is part polished to give contrast to the stone

#### Barmston

Blue Pearl granite. Classic, highly detailed book adapted for modern fixing requirements

### Cropton

Contemporary version of a traditional scroll memorial in polished Chinese Rustenburg granite. Forget-me-nots in a deep blasted panel adorn both sides

## Books and Scrolls

A flat faced book tablet with subtle to top profile, reclining on a tall vase which gives stability and security. The delicate rosebud can be coloured to your specification. Shown in Star Galaxy granite Buxton with Raiser Base

Our classic Buxton book with a raised base. Carved from Black granite

#### Buxton

Classic book shape with curved pages and a tooled cord and tassel carved from Black granite