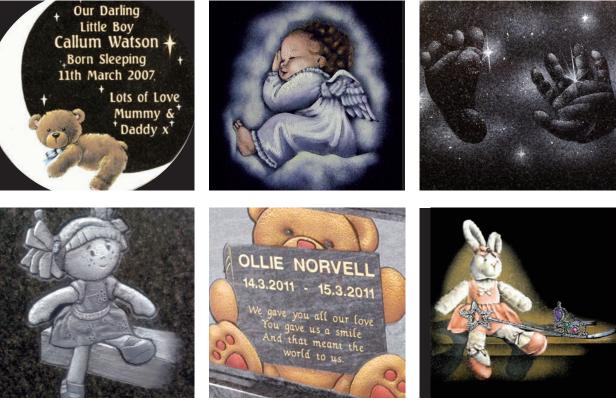

## Children's Memorials

....

Fairytale Castle

Even the most imaginative requests can be turned into something special. Let us guide you through the process of choosing a lasting tribute to your loved one

### Bubble & Squeak

Gentle curves further enhance the comforting softness of the children's characters illustrated on this beautiful polished Impala granite memorial

Shooting Star

A fleeting moment in ones life is symbolised by this colourful shooting star design on this Black granite ogee top memorial. Alternative design is shown (inset)

# Children's Memorials

### Lullaby Memorials

Whilst our children sleep they are remembered with this range of lullaby influenced designs

Sweet Dreams

Polished Rustenburg granite

Make a Wish

Polished black granite

#### Tumbling Ted

KANXWX

Tumbling Ted decorates the front of the base leaving both the delicately carved teddy with heart and free standing book available for inscriptions. Black granite and Chinese Wine granite

#### Bentley

Classic and endearing 'Bentley Bear' hand carved in Blue Pearl granite

#### Fairy Inscription

Our fairytale images can be combined with any letter to truly personalise your memorial. Stone shown is Blue Pearl granite

eyes opened 3.3.2011 eyes closed 3.3.2011

efferson

Beautiful Baby

## Children's Memorials

Treasured Memories

The sweeping shape and inspirational design create a magical 'fairytale' memorial. Pictured here in Black granite

Ellie

Roy

Cordy

Shabby

Fred Bear

#### Appleton

A beautiful Black granite heart shaped memorial with a polished rose bowl vase. Choose from a selection of detailed 'soft toy' character designs

#### Ollie Bear

A soft, warm coloured granite ogee with a classic carved teddy bear holding a book. Perfect for inscribing a small, personal message. Shown in Indian Aurora granite