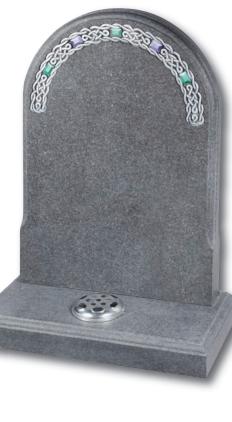

#### Grimston

Ornate silvered Celtic band with carved and painted gemstones on a classic Normanby shaped headstone in honed South African Dark Grey granite