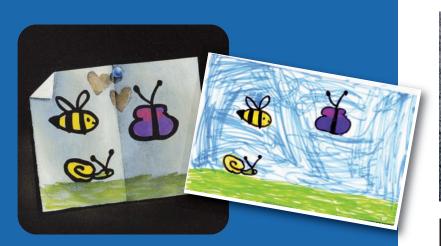

#### Child's Drawing Design

For an extra special touch, we are able to translate a child's own drawing into a personal design suitable for use on a vase, desk or memorial

An example of this is shown at the top of the page. (Original drawing shown right. Design shown on Black granite)