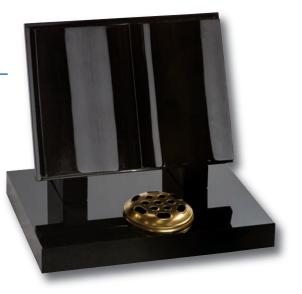

#### Routh

All polished Black granite oblong memorial with an ornate gilded border