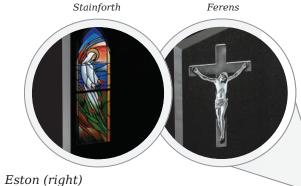

#### Circular Designs (left)

The Clifton, Amplethorpe and Bessingby stones all incorporate a circular, hand carved design. With these stones, any one of the three designs on the left (as well as the designs shown on the stones in these pictures) can be chosen for your headstone. Alternatively we can create a design based on your own ideas