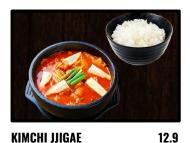

aweed flakes as garnish



# KIMCHI FRIED RICE 김치 볶음밥 🕟 🚳

Kimchi fried rice with fried egg on top and seaweed flakes as garnish

10.2

\*kimchi contains fish sauce\*

# **SAMYANG RAMYUN**



Korean hot spicy ramen with an assortment of vegetables

\*we have 2 ramyuns on the menu, please specify you need SAMYANG if you're vegetarian/ vegan\*

### ADD ANY ADDITIONAL TOPPINGS FROM BELOW!



| CHEESE<br>치즈 | 1.0 |
|--------------|-----|
| EGG<br>계란    | 1.0 |

| BEANSPROUTS | 1.0 |
|-------------|-----|
| 숙주          |     |

| RICE | CAKE | 2.5 |
|------|------|-----|
| 떠    |      |     |

**VEGGIE MANDU 4PC** 3.5 만두



# **SOUPS**

\*\* UPGRADE ALL SOUP TO A LARGER PORTION FOR 2.0 EXTRA \*\*



**SEAWEED SOUP** 미역국 🌋 🐼 🚳 🕟

Traditional mild tasting seaweed soup served with a bowl of rice



KIMCHI JJIGAE 김치찌개 🌋 🐠 🕪

Kimchi stew soup with vegetables served with a bowl of rice \*kimchi contains fish sauce\*



**VEG. DWENJANG JJIGAE** 된장찌개 🌋 🐼 😘 🕟

Soybean stew soup with tofu & veg