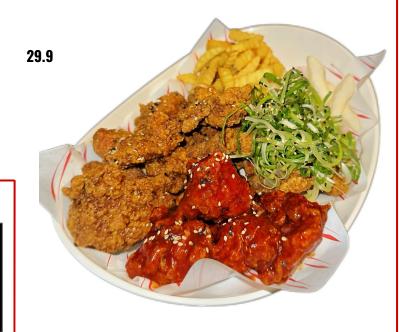

for dipping\*

8



# FRIED CHICKEN (WITH BONE)

25.9

치킨

\*there is a 10% charge that applies to all menu items thurs/fri evenings and fri/sat all day\*

# AUTHENTIC KOREAN FOOD / BAR / KARAOKE HIGHLY RECOMMENDED

# COMBO CHICKEN 콤보 치킨 12pc

Choose your own 2 flavours from all of options below And enjoy half-half

### FOUR SEASONS CHICKEN 사계절 치킨 12pc

Try out 4 of our most popular flavours of original, yangnyeom, soy garlic and padak in one served with chips, tteok and salad

### (UPGRADE AND SWITCH WHICHEVER ONE YOU LIKE FOR JUST £1)

\*\*ask for availability first as it may not be possible to make when busy\*\*

### ADDITIONAL SIDES FOR CHICKEN BELOW

ADD CHIPS ONLY 5.9
ADD RICE CAKES ONLY 6pc 3.0
ADD CHIPS & RICE CAKE 7.9

\*all rice cakes are served with golden syrup for dipping\*



### ORIGINAL CHICKEN 오리지널 후라이드 치킨 12pc

Korean style fried chicken with a side of house-made sweet pickled radish and salad served with a side of choux cream sauce

# YANGNYEOM CHICKEN 양념 치킨 12pc

Korean style fried chicken covered in a gochujang base sticky sweet glaze topped with choux cream & sesame seeds with a side of house-made sweet pickled radish and salad

# SOY GARLIC CHICKEN 소이 갈릭 치킨 12pc

Korean style fried chicken covered in a soy base honey garlic glaze topped with sesame seeds with a side of house-made sweet pickled radish and salad

### CREAMY ONION CHICKEN 크리미 어니언 치킨 12pc

Korean style fried chicken topped with fresh onions drizzled in house-made yogurt creamy sauce topped with parsley with a side of house-made sweet pickled radish and salad

### PADAK CHICKEN 파닭 치킨 12pc