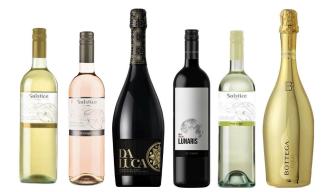

# **BUBBLES**

| BOTTEGA GOLD PROSECCO 75CL 11%   | 45.0 |
|----------------------------------|------|
| BOTTEGA ROSE PROSECCO 75CL 11.5% | 45.0 |
| PROSECCO 75CL 10%                | 25.9 |

# WINES

| MALBEC RED 13% 750ml Argentina           | 25.5 |
|------------------------------------------|------|
| SHIRAZ<br>RED 12% 750ml Italy            | 25.0 |
| SAUVIGNON BLANC WHITE 12% 750ml Italy    | 25.0 |
| PINOT GRIGIO WHITE 10.5% 750ml Italy     | 24.9 |
| PINOT GRIGIO ROSE Rose 11.5% 750ml Italy | 25.6 |