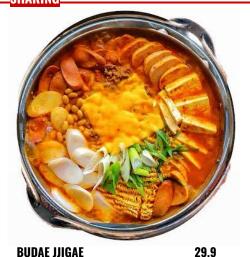

seafood served with a bowl of rice





12.9

12.9

9.9

14.9

14.9

11.9



### KIMCHI JJIGAE 김치찌개 🐠

Kimchi stew soup with tofu & vegetables served with a bowl of rice

\*kimchi contains fish sauce\*



### **PORK KIMCHI JJIGAE** 돼지김치찌개

Kimchi stew soup with spicy pork belly, tofu & vegetables served with a bowl of rice



### HAEMUL DWENJANG JJIGAE 해물된장찌개 ル 🥬

Seafood soybean soup with assorted vegetables served with a bowl of rice



**VEGGIE DWENJANG JJIGAE** 

된장찌개 ル🛎 💓 🀠 Soybean soup with assorted vegetables served with a bowl of rice



### **BULGOGI TANG** 불고기탕

Beef bulgogi soup in a mild broth with sweet potato noodles and vegetables served with a bowl of rice



24.9

**SEAWEED SOUP** 

미역국 ル 🗷 💓 🕡 **Traditional mild tasting** seaweed soup served with a bowl of rice

SHARING



### **BUDAE JJIGAE** 부대찌개

Spicy kimchi base soup with an assortment of vegetables, rice cake, ramyun noodles, sausages, spam, cheese and beans

| Cheese               | 1.0 |
|----------------------|-----|
| Spicy Pork Belly     | 2.5 |
| Bulgogi Beef         | 2.5 |
| Buldak Spicy Chicken | 2.5 |
| Fish Cake            | 2.5 |
| Rice Cake            | 2.5 |
| Ramyun Noodles       | 3.0 |



### ODENG TANG 오뎅탕

FIsh cake soup with assorted vegetables and fish cake in a dashi base broth





# JJAMPPONG JEONGOL (SA)

34.9

Jumbo shrimp, mussels with an assortment of veg and mini octopus, prawns with vermicelli noodles

ADDITIONAL TOPPINGS

**Extra Sweet Potato Noodles** Extra Seafood 4.0



16.9

# [ ADD A BOWL OF RICE FOR 3.0 or ADD RICE & KIMCHI FOR 4.9 ]



### BEEF GALBI BBQ 14.9 소갈비