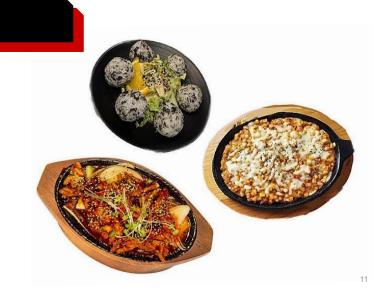

30.0

26.5 / 43.5

| 611                                                                                                                                                                                        | oro is a 10 % shares that applies to an inon | a itoliis tilais/ili otoliiilgo alia ili/ | out an aay      |
|--------------------------------------------------------------------------------------------------------------------------------------------------------------------------------------------|----------------------------------------------|-------------------------------------------|-----------------|
| STIR FRIED SUNDAE 순대볶음<br>Stir fried traditional korean blood sausage with vegetables                                                                                                      | 18.9                                         | Stir Fr                                   | ied Sundae      |
| TOFU KIMCHI 두부길치 🏵 🏵 🏈<br>Fresh warm tofu with stir fried kimchi<br>*kimchi contains fish sauce*                                                                                           | 13.9                                         |                                           |                 |
| MODUM TWIGIM SET 모듬튀김 ৩۞<br>Stuffed green chilli tempura (with tofu and sweet potato noodle<br>pancake, veggie mandu, kimari twigim, sweet potato and auber<br>tempura served with soy dip |                                              |                                           |                 |
| PRAWN TEMPURA 새우튀김<br>Deep fried king prawns in a light tempura batter served with so                                                                                                      | 10.5<br>by dip                               |                                           | Tofu Kimchi     |
| HAEMUL PAJEON 해물파전 ৩০<br>Crispy seafood pancake with mixed seafood (octopus,<br>mussels, squid, prawns) and vegetables served with soy dip                                                 | 13.5                                         |                                           |                 |
| KIMCHI JEON 김치전 으로 Crispy kimchi pancakes served with soy dip *kimchi contains fish sauce*                                                                                                 | 12.5                                         |                                           |                 |
| BAR SNACK PLATTER 마를안주 <sup>※</sup><br>Salted peanuts, crispy seaweed snacks, wasabi beans,<br>jerky & other dry snacks                                                                    | 9.9                                          | Bar Snacks                                |                 |
| VEGGIE JAPCHAE OF차H 잘차 으용 Stir-fried vermicelli noodles with mixed vegetables                                                                                                              | 9.5                                          |                                           |                 |
| Bulgogi Japchae 불고기 잡채<br>Stir-fried vermicelli noodles with bulgogi beef & mixed<br>vegetables                                                                                            | 10.5                                         | Haemul Pajeon                             | Kimchi Jeon     |
| CHICKEN KARAAGE 치킨 가라아게<br>Boneless chicken thigh karaage pieces with a wedge of<br>lemon and okonomiyaki sauce                                                                            | 9.5                                          |                                           |                 |
| CORN CHEESE 콘치즈 ⓒⓒⓒ Korean style super cheesy corn (with mayo & veg)                                                                                                                       | 9.5                                          |                                           | Bulgogi Japchae |
| Modum Twigim Set  Prawn Tempura                                                                                                                                                            | Corn Cheese                                  |                                           |                 |