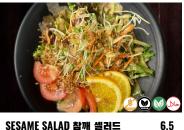

Most of our food has sesame seeds as a garnish on top of food. Sesame is used in the sesame green salad, sesame oil is used in all bbg dishes, bibimbab dishes and fried udon dishes.

Soy is present in almost all dishes (please ask staff for specifics, as there are many dishes with soya)