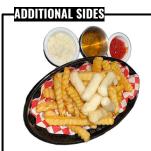

EN 소이 갈릭 치킨

13.9

Korean style fried chicken covered in a soy base honey garlic glaze topped with sesame seeds with a side of house-made sweet pickled radish and salad



### PADAK CHICKEN 파닭 후라이드 치킨

15.9

Korean style fried chicken topped with shredded spring onions drizzled with mustard base sauce with a side of house-made sweet pickled radish and salad



# CREAMY ONION CHICKEN 크리미 어니언 치킨

15.9

Korean style fried chicken topped with fresh onions drizzled in house-made yogurt creamy sauce topped with parsley with a side of house- made sweet pickled radish and salad



### CHEESE SPRINKLE CHICKEN 치즈 뿌링클 치킨

15.9

Korean style fried chicken covered in house-made cheese powder with parsley served with choux cream sauce on the side with a side of house-made sweet pickle radish and salad



# ADD CHIPS & RICE CAKE 감자튀김 & 떡튀김 세트 추가 7.9 ADD CHIPS 감자튀김 추가 5.9 ADD RICE CAKES ONLY 6pc 떡튀김 추가 3.0 ADD BOWL OF RICE 공기밥 추가 3.0

\*all rice cakes are served with golden syrup for dipping\*

8



# FRIED CHICKEN (WITH BONE)

25.9

치킨

\*there is a 10% charge that applies to all menu items thurs/fri evenings and fri/sat all day\*

# AUTHENTIC KOREAN FOOD / BAR / KARAOKE HIGHLY RECOMMENDED

# COMBO CHICKEN 콤보 치킨 12pc

Choose your own 2 flavours from all of options below And enjoy half-half

### FOUR SEASONS CHICKEN 사계절 치킨 12pc

Try out 4 of our most popular flavours of original, yangnyeom, soy garlic and padak in one served with chips, tteok and salad

### (UPGRADE AND SWITCH WHICHEVER ONE YOU LIKE FOR JUST £1)

\*\*ask for availability first as it may not be possible to make when busy\*\