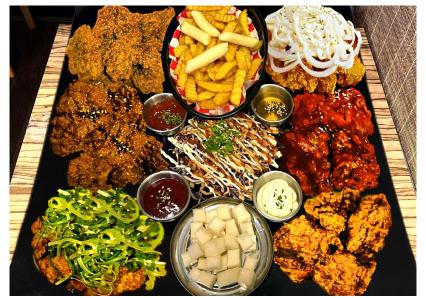

e radish and salad

### KOREAN FRIED TOFU 두부 튀김 🌭 🐿 🖤

Crispy fried tofu with a side of kimchi, sesame salad and a side of homemade aioli and okonomiyaki sauce served with a small portion of rice

\*kimchi contains fish sauce, please ask for no kimchi if you're vegan\*

### CHIPS 감자 튀김 🌭 💓 🐠

Crispy fried chips with a side of mayo and ketchup \*ask for no mayo if you're vegan\*



17.9

5.9

22.9

23.9

23.9

24.9

24.9

24.9

c

# **JIHWAJA HANSANG**



\*there is a 10% charge that applies to all menu items thurs/fri evenings and fri/sat all day\*

# JIHWAJA HANSANG 지화자 한삼

An array of aubergine twigim, sweet potato twigim, kimari twigim, vegetable tempura, veggie mandu, beef galbi, spicy pork belly, seaweed rice balls served with salad and kimchi

FOR 2 PEOPLE 37.9

FOR 4 PEOPLE 67.9





# JIHWAJA FRIED CHICKEN PLATTER 24pc 지화자 치킨 플래터

All of our fried chickens in a sharing platter - original, yangnyeom, soy garlic, padak, creamy onion and cheese sprinkle with house-made sweet pickle radish, side salad and thick cut chips & fried rice cake

FOR 4 PEOPLE 67.9

# **SPECIAL SET MENU**

세트 매뉴

12.9

# POPULAR

# JJAJANG SET for sharing 파장면 + 짬뽕 + 탕수윤 세트

Jajangmyun (korean black bean pork noodles) + jjamppong (korean spicy seafood soup noodles) + tangsuyuk (Deep fried boneless chicken thigh covered in sweet & sour sauce with pineapple)







# ORDER IT SEPERATELY

JAJANGMYUN 짜장면 Korean black bean noodle with pork topped with fresh cucumber

JJAMPPONG 짬뽕 🍛 15.9

Korean spicy seafood (octopus, squid, clams, mussels, prawns) noodle soup topped with spring onion

# DAK TANGSUYU