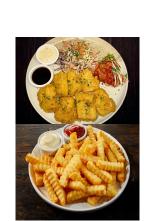

ade sweet pickled radish and salad

### PADAK CHICKEN 파닭 치킨 12pc

Korean style fried chicken topped with shredded spring onions drizzled with mustard base sauce with a side of house-made sweet pickled radish and salad

### CHEESE SPRINKLE CHICKEN 치즈 뿌링클 치킨 12pc

Korean style fried chicken covered in house-made cheese powder with parsley served with choux cream sauce on the side with a side of house-made sweet pickle radish and salad

### KOREAN FRIED TOFU 두부 튀김 🌭 🐿 🖤

Crispy fried tofu with a side of kimchi, sesame salad and a side of homemade aioli and okonomiyaki sauce served with a small portion of rice

\*kimchi contains fish sauce, please ask for no kimchi if you're vegan\*

### CHIPS 감자 튀김 🌭 💓 🐠

Crispy fried chips with a side of mayo and ketchup \*ask for no mayo if you're vegan\*



17.9

5.9

22.9

23.9

23.9

24.9

24.9

24.9

c

# **JIHWAJA HANSANG**



\*there is a 10% charge that applies to all menu items thurs/fri evenings and fri/sat all day\*

# JIHWAJA HANSANG 지화자 한삼

An array of aubergine twigim, sweet potato twigim, kimari twigim, vegetable tempura, veggie mandu, beef galbi, spicy pork belly, seaweed rice balls served with salad and kimchi

FOR 2 PEOPLE 37.9

FOR 4 PEOPLE 67.9





# JIHWAJA FRIED CHICKEN PLATTER 24pc 지화자 치킨 플래터

All of our fried chickens in a sharing platter - original, yangnyeom, soy garlic, padak, creamy onion and cheese sprinkle with house-made sweet pickle radish, side salad and thick cut chips & fried rice cake

FOR 4 PEOPLE 67.9

# **SPECIAL SET MENU**

세트 매뉴

12.9

# POPULAR

# JJAJANG SET for sharing 파장면 + 짬뽕 + 탕수윤 세트

Jajangmyun