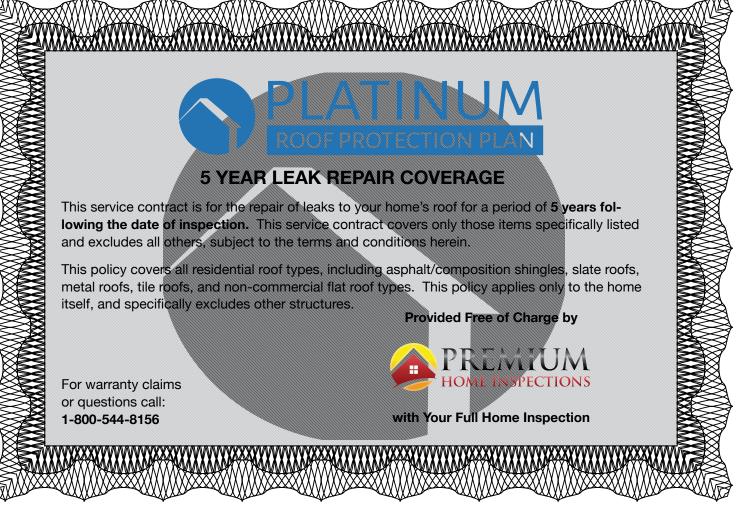

This agreement (Platinum Roof Protection Plan) is serviced and underwritten by Residential Warranty Services (RWS) and is provided free of charge by your home inspector as part of your paid and completed home inspection.

A deductible of \$500 applies to each individual leak. At times, a single claim may cover multiple leaks; a deductible would apply for each leak. Should the actual cost of repair be less than \$500, the home owner shall pay the lower amount. Repairs completed under this policy, after the deductible has been satisfied, are guaranteed for the remainder of the term of this policy. Leak repairs shall be covered only when the cause of the leak is normal wear and tear or deterioration. The aggregate limit of this policy for the 5 year period is \$3000.00. Home owner is responsible for the cost of replacing roof coverings when needed. On any claim payment to the home owner can be requested in lieu of payment to a service provider, which may be a prudent choice especially when a roof replacement is being considered.

## MAKING A CLAIM

Prior to the date on which this policy expires, which is the same date as the inspection 5 calendar years later, RWS must receive written notification of your claim. Simply call 1-800-544-8156 for instructions or send your claim, including a brief summary of the condition, your name, your full address, a phone number you can be reached at, a copy of your home inspection, and a written diagnosis and an itemized estimate which includes the breakdown of parts and labor from a qualified roofing contractor to: