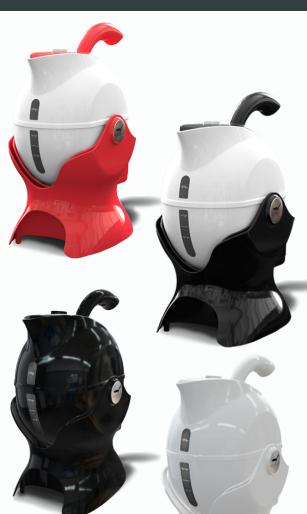

## **Uccello Kettle Tipper**

- Available in 4 Colours
- Effortless pouring technology
- Stainless steel heating element with British safety technology and control
- Auto shut-off with overheating protection
- Ergonomic handle for easy handling
- Removable stainless steel anti-scale filter
- Water level indicator
- Power-on light
- Large non-slip base
- Quiet boiling
- 1.5 Litres capacity
- 50/60Hz | 1850-2200 Watts
- 220-240 Volts