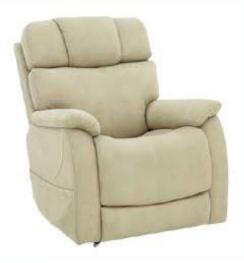

## **Theorem Winslow Chair**

## Stonewash Dune

- Independent head and leg rest
- Zero Gravity
- Trendelenburg Tilt
- · Adjustable airline style headrest
- Power lumbar support
- App controlled from your phone or USB hand wand

|                 | Petite                 | Standard | Tall   |
|-----------------|------------------------|----------|--------|
| Weight Capacity | 136 kg                 | 158.7 kg | 158 kg |
| Seat Width      | 45.7 cm                | 53.3 cm  | 56 cm  |
| Seat Depth      | 45.7 cm                | 48.2 cm  | 55 cm  |
| Seat-to-Floor   | 45.7 cm                | 49.5 cm  | 55 cm  |
| Chair Width     | 78.7 cm                | 81.2 cm  | 91 cm  |
| Chair Depth     | 96.5 cm                | 101.6 cm | 106 cm |
| Chair Height    | 101.6 cm               | 106.6 cm | 115 cm |
| Operation       | App & USB Hand Control |          |        |