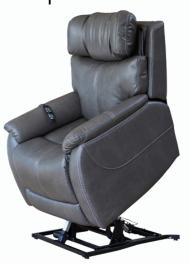

## **Theorem Winslow Chair**

## Stonewash Dune

- Independent head and leg rest
- Zero Gravity
- Trendelenburg Tilt
- · Adjustable airline style headrest
- Power lumbar support
- App controlled from your phone or USB hand wand

|                 | Petite                 | Standard | Tall   |
|-----------------|------------------------|----------|--------|
| Weight Capacity | 136 kg                 | 158.7 kg | 158 kg |
| Seat Width      | 45.7 cm                | 53.3 cm  | 56 cm  |
| Seat Depth      | 45.7 cm                | 48.2 cm  | 55 cm  |
| Seat-to-Floor   | 45.7 cm                | 49.5 cm  | 55 cm  |
| Chair Width     | 78.7 cm                | 81.2 cm  | 91 cm  |
| Chair Depth     | 96.5 cm                | 101.6 cm | 106 cm |
| Chair Height    | 101.6 cm               | 106.6 cm | 115 cm |
| Operation       | App & USB Hand Control |          |        |