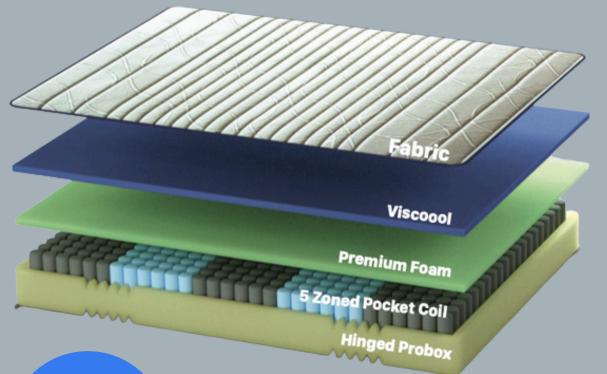

#### **Fabric**

The top panel fabric stretches with your body weight which helps the comfort layers contour to your body shape.
Once your weight is off the fabric, it condenses back to it's original form.

#### **Premium Foam**

30mm high density premium foam provides a plush, medium or firm comfort level.

## **Hinged Probox**

Superior 90mm wide side support around the perimeter of the mattress. Provides edge to edge sleeping surface without roll out. Hinged walls maximize the flexibility.

#### Viscoool

The phase change material technology provides an open cell structure that guarantees a higher moisture exchange and breathability. It contains 20% soybean oil making it the most natural foam available.

# 5 Zoned Pocket Coil

5.5 turns coil Spring, reduced partner disturbance and contours to your body shape. The middle section has a higher gauge wire which provides extra support for your lumbar area.