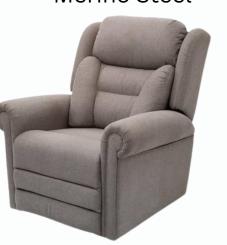

## **Donatello Lift Recliner Chair**

Lateral Back Support Merino Steel

**4 Motor Function** 

- Dual Lift Function
- Lay Flat Recliner
- Power Headrest
- Power Lumbar
- Power Backrest
- Power Footrest

Roll Back Standard Support Merino Steel