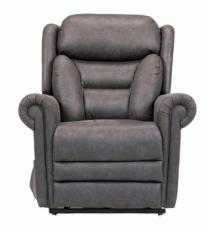

## **Donatello Lift Recliner Chair**

Lateral Back Support Merino Steel

**4 Motor Function** 

- Dual Lift Function
- Lay Flat Recliner
- Power Headrest
- Power Lumbar
- Power Backrest
- Power Footrest

Roll Back Standard Support Merino Steel

Lateral Back Standard Support Canyon Steel

• Overall Width: 890 mm

• Overall Height: 1092mm

• Seat Depth: 520 mm

• Seat Width: 520 mm

• Seat Height: 508 mm

• Recliner Length: 830 mm

• Product Weight: 74 kg