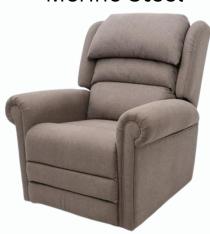

Lateral Back Standard Support Canyon Steel

• Overall Width: 890 mm

• Overall Height: 1092mm

• Seat Depth: 520 mm

• Seat Width: 520 mm

• Seat Height: 508 mm

• Recliner Length: 830 mm

• Product Weight: 74 kg