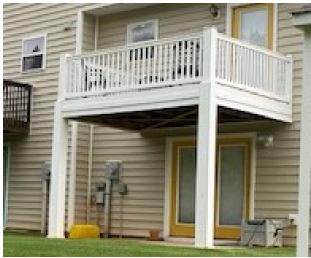

### **ARC Design Standards for Fencing**

Fencing at Beacon Hill HOA is welcome per the following guidelines. You must first submit a request for Home Improvement to the Architectural Review Committee for approval, per the Covenants and Restrictions.

#### Fencing Standards are as follows:

- o Fence can only be in white vinyl.
- Fencing should be a minimum of three feet (3 inside your property line.
- Fencing allowed at most units, back/rear of units only.
- Approval determined on an individual lot basis.
- o Below are photos of the approved fence designs: