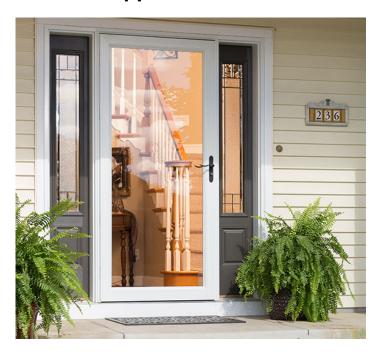

essarily imply compliance with city zoning requirements.

7/8/25



### **ARC Design Standards for Fencing**

Fencing at Beacon Hill HOA is welcome per the following guidelines. You must first submit a request for Home Improvement to the Architectural Review Committee for approval, per the Covenants and Restrictions.

#### Fencing Standards are as follows:

- o Fence can only be in white vinyl.
- Fencing should be a minimum of three feet (3 inside your property line.
- Fencing allowed at most units, back/rear of units only.
- Approval determined on an individual lot basis.
- o Below are photos of the approved fence designs:

\*Design standards are subject to change by the Board of Directors, any fencing approved prior to changes are grandfathered.









### **HOA Approved Storm Door**



Frame: White \*Glass must be clear.

# **Replacing the Roof:**

Owens Corning Oakridge 32.8 Sq Ft; Estate Gray; Laminated Architectural Roof Shingles

These shingles can be purchased at Lowes, sourced at Builder's FirstSource in Verona, or wherever you choose.

7/8/25



# **Front Door Paint Colors:**

Each of these paint colors are Sherwin Williams brand. All can be purchased at Lowe's. Examples of approved colors shown on the following page.

| Eme                            | rson Lane                     | Frost Place                       | Old Richmond Cir               |  |
|--------------------------------|-------------------------------|-----------------------------------|--------------------------------|--|
| Rookwood Red:<br>SW2802        |                               | Royc