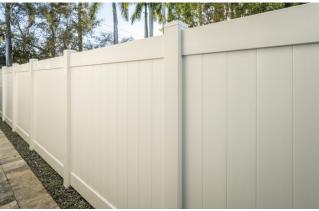

### **ARC Design Standards for Fencing**

Fencing at Beacon Hill HOA is welcome per the following guidelines. You must first submit a request for Home Improvement to the Architectural Review Committee for approval, per the Covenants and Restrictions.

#### Fencing Standards are as follows:

- o Fence can only be in white vinyl.
- Fencing should be a minimum of three feet (3 inside your property line.
- Fencing allowed at most units, back/rear of units only.
- Approval determined on an individual lot basis.
- o Below are photos of the approved fence designs:

\*Design standards are subject to change by the Board of Directors, any fencing approved prior to changes are grandfathered.