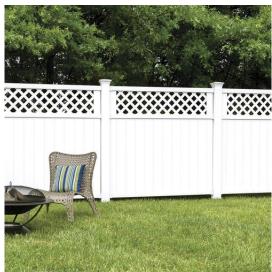

### **ARC Design Standards for Fencing**

Fencing at Beacon Hill HOA is welcome per the following guidelines. You must first submit a request for Home Improvement to the Architectural Review Committee for approval, per the Covenants and Restrictions.

#### Fencing Standards are as follows:

- o Fence can only be in white vinyl.
- Fencing should be a minimum of three feet (3 inside your property line.
- Fencing allowed at most units, back/rear of units only.
- Approval determined on an individual lot basis.
- o Below are photos of the approved fence designs:

\*Design standards are subject to change by the Board of Directors, any fencing approved prior to changes are grandfathered.