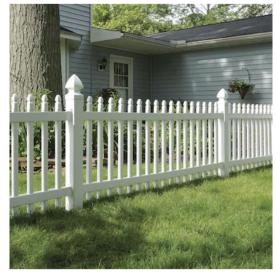

### **ARC Design Standards for Fencing**

Fencing at Beacon Hill HOA is welcome per the following guidelines. You must first submit a request for Home Improvement to the Architectural Review Committee for approval, per the Covenants and Restrictions.

#### Fencing Standards are as follows:

- o Fence can only be in white vinyl.
- Fencing should be a minimum of three feet (3 inside your property line.
- Fencing allowed at most units, back/rear of units only.
- Approval determined on an individual lot basis.
- o Below are photos of the approved fence designs:

\*Design standards are subject to change by the Board of Directors, any fencing approved prior to changes are grandfathered.