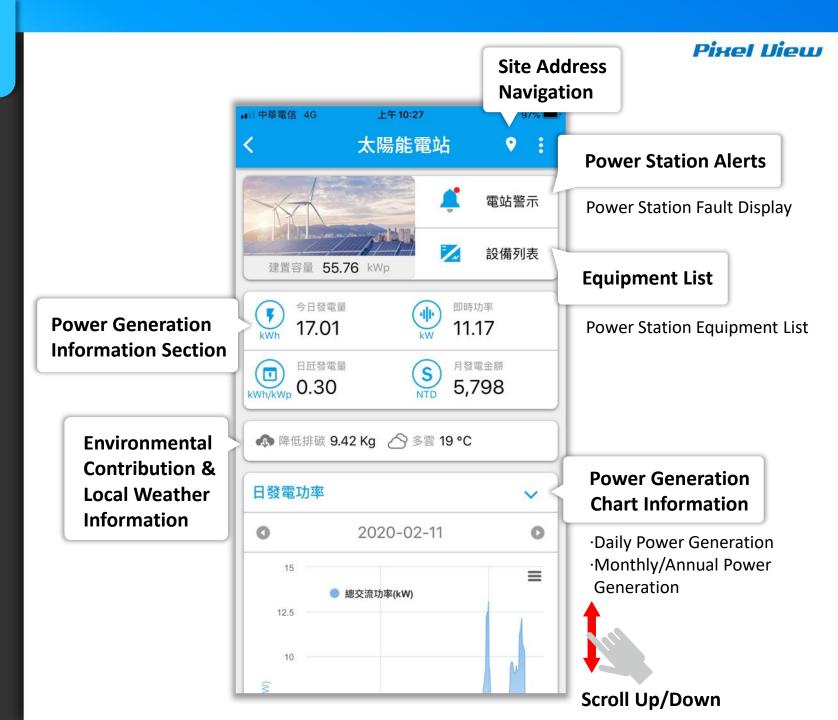

martphones, and tablets, offering great convenience and completeness for investors and maintenance personnel.

## ABOUT







### **Download the APP**

**Search**: BillionWatts









**Android** 

IOS

### **Operation Instructions**

Creat a BillionWatts account, contact BillionWatts customer service

- customer service LINE ID: twnbwservice
- +886-908-810-876
- sales@billionwatts.com.tw









### System Announcements

System maintenance or updates can be checked within the announcements section



### Power Station List

List of solar power plants under this account



### **About System**

Displays current system version



#### Logout

Log out of the app to switch accounts

#### **Power Station List**



### **Power Station Dashboard**



Tap on Power Station to Enter Dashboard



### **Equipment List**



Select Equipment List
View information on data receivers,
inverters, and sensors

#### Pixel View





### **Thank You!**

Please visit <u>www.billionwatts.com.tw</u>
For more information contact
sales@billionwatts.com.tw