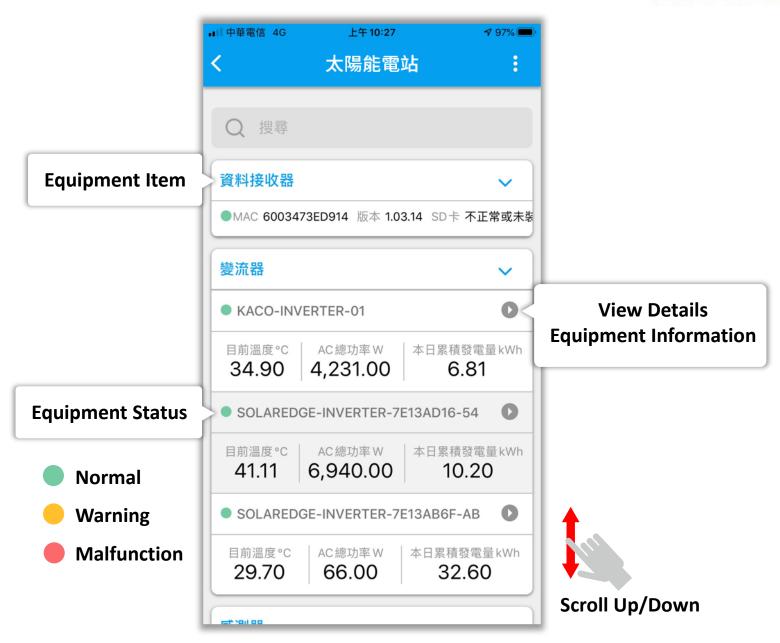

### **Equipment List**

Select Equipment List
View information on data receivers,
inverters, and sensors