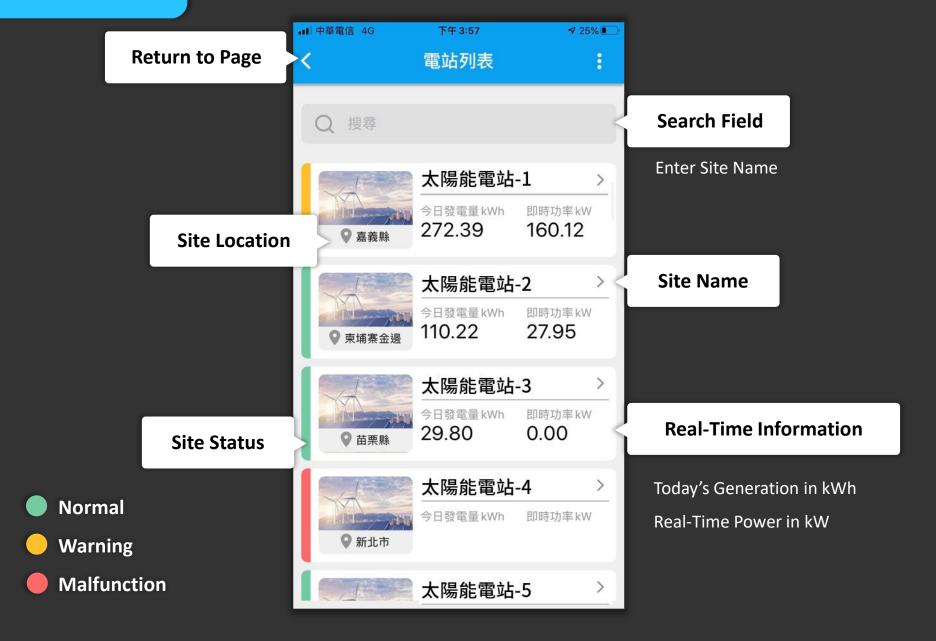

stem integration. Additionally, the mobile app is compatible with computers, smartphones, and tablets, offering great convenience and completeness for investors and maintenance personnel.

## ABOUT







### **Download the APP**

**Search**: BillionWatts









**Android** 

IOS

### **Operation Instructions**

Creat a BillionWatts account, contact BillionWatts customer service

- customer service LINE ID: twnbwservice
- +886-908-810-876
- sales@billionwatts.com.tw









### System Announcements

System maintenance or updates can be checked within the announcements section



### Power Station List

List of solar power plants under this account



### **About System**

Displays current system version



#### Logout

Log out of the app to switch accounts

#### **Power Station List**



### **Power Station Dashboard**



Tap on Power Station to Enter Dashboard



### **Equipment List**



Select Equipment List
View information on data receivers,
inverters, and sensors

#### Pixel View





### **Thank You!**

Please visit <u>www.billionwatts.com.tw</u>
For more information contact
sales@billionwatts.com.tw