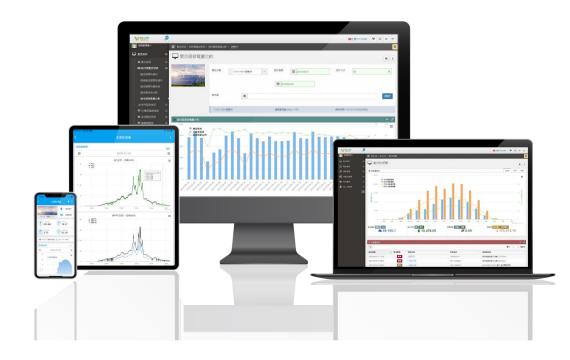

The Pixel View monitoring system has integrated over 90% of inverters and environmental monitoring meters in the market, providing comprehensive system integration. Additionally, the mobile app is compatible with computers, smartphones, and tablets, offering great convenience and completeness for investors and maintenance personnel.