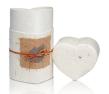

#### **ESSENTIAL COLLECTION**

KEEPSAKE JEWELRY

Woodgrain Cardboard

**Simplicity** \$100 Full Size \$10 Keepsake

**Basic Wood** Dark Finish Wood \$100

Woodland **Natural Scattering Urn** 

**Great Lakes** 

\$100

# Designed to hold a very small amount of cremated remains. (Chain not included)

Infinity \$100

Heart \$100

Bullet \$100

American Flag \$100

\$100

\$100