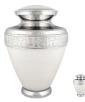

#### TRADITIONAL COLLECTION

Cobalt \$300 Full Size \$75 Keepsake

Clearwater \$300 Full Size \$75 Keepsake

Jade \$300 Full Size \$75 Keepsake

Cardinal \$300 Full Size \$75 Keepsake

Silver Pearl \$300 Full Size \$75 Keepsake