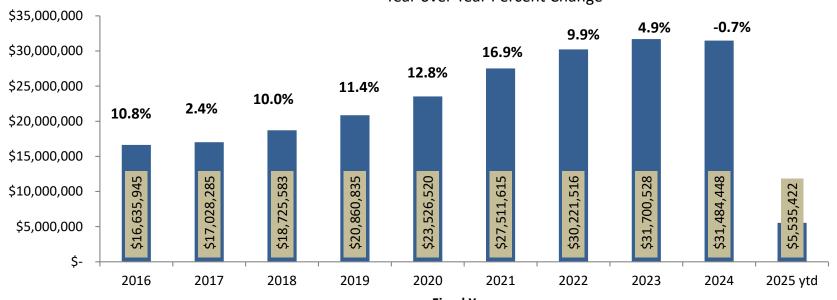

#### Included in the report are:

- General Fund Balance Sheet
- Road and Bridge Balance Sheet
- Governmental Funds Balance Sheet
- Monthly Statement of Fund Balances, including aggregate revenue and expenses
- Schedule of Revenues, including budget detail
- Schedule of Expenditures, including budget detail, encumbrances, and amounts available for further expenditures.
- Current Maintenance and Operations Property Tax Collections Schedule
- Net Sales Tax Collections Schedule
- Debt Service Schedule

The Schedule of Revenues shows adjusted budget, year-to-date collections, and the remainder of the funds to be collected. The Schedule of Expenditures for all departments shows the adjusted budget, the year-to-date activity, current encumbrance, and the remainder in the budget. Included in the Financial Statements are separate balance sheets for the General Fund and Road & Bridge Fund, followed by a Consolidated Fund Balance Sheet. The Schedules section includes the current maintenance and operations general fund property tax collections, sales tax collection by month received, and debt service payments.