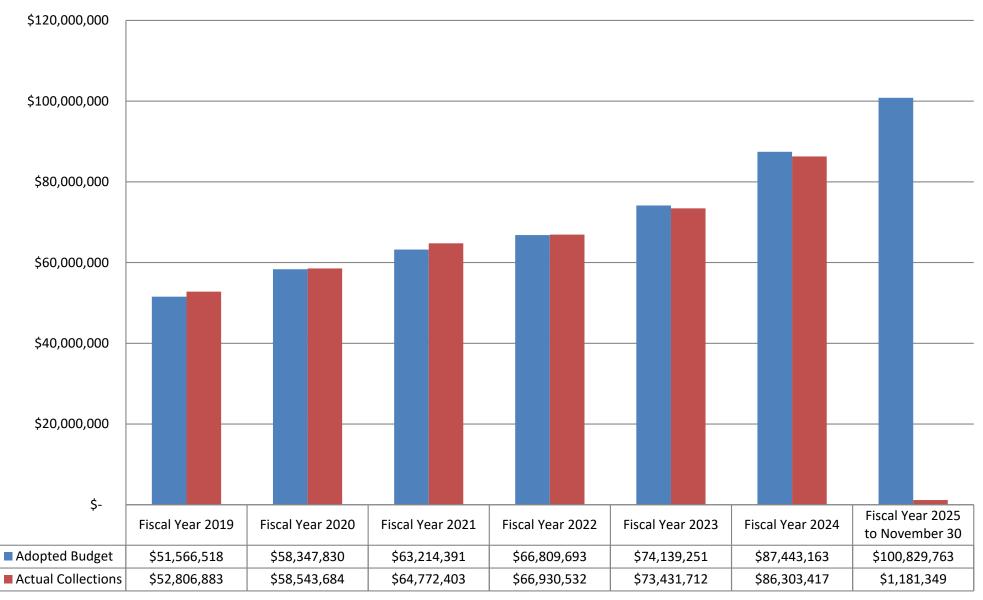

#### Included in the report are:

- General Fund Balance Sheet
- Road and Bridge Balance Sheet
- Governmental Funds Balance Sheet
- Monthly Statement of Fund Balances, including aggregate revenue and expenses
- Schedule of Revenues, including budget detail
- Schedule of Expenditures, including budget detail, encumbrances, and amounts available for further expenditures.
- Current Maintenance and Operations Property Tax Collections Schedule
- Net Sales Tax Collections Schedule
- Debt Service Schedule

The Schedule of Revenues shows adjusted budget, year-to-date collections, and the remainder of the funds to be collected. The Schedule of Expenditures for all departments shows the adjusted budget, the year-to-date activity, current encumbrance, and the remainder in the budget. Included in the Financial Statements are separate balance sheets for the General Fund and Road & Bridge Fund, followed by a Consolidated Fund Balance Sheet. The Schedules section includes the current maintenance and operations general fund property tax collections, sales tax collection by month received, and debt service payments.