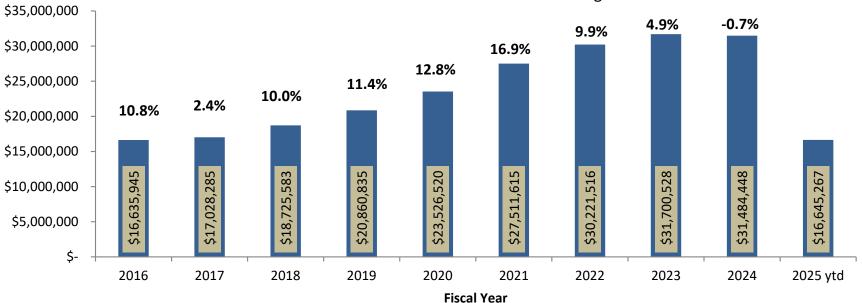

#### Included in the report are:

- General Fund Balance Sheet
- Road and Bridge Balance Sheet
- Governmental Funds Balance Sheet
- Monthly Statement of Fund Balances, including aggregate revenue and expenses
- Schedule of Revenues, including budget detail
- Schedule of Expenditures, including budget detail, encumbrances, and amounts available for further expenditures.
- Current Maintenance and Operations Property Tax Collections Schedule
- Net Sales Tax Collections Schedule
- Debt Service Schedule