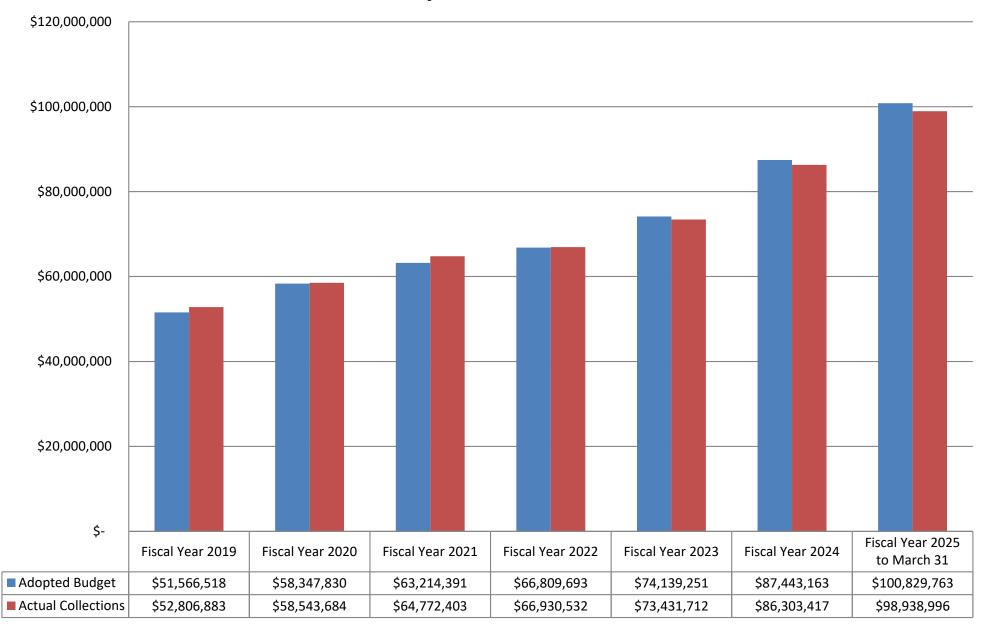

#### Included in the report are:

- General Fund Balance Sheet
- Road and Bridge Balance Sheet
- Governmental Funds Balance Sheet
- Monthly Statement of Fund Balances, including aggregate revenue and expenses
- Schedule of Revenues, including budget detail
- Schedule of Expenditures, including budget detail, encumbrances, and amounts available for further expenditures.
- Current Maintenance and Operations Property Tax Collections Schedule
- Net Sales Tax Collections Schedule
- Debt Service Schedule