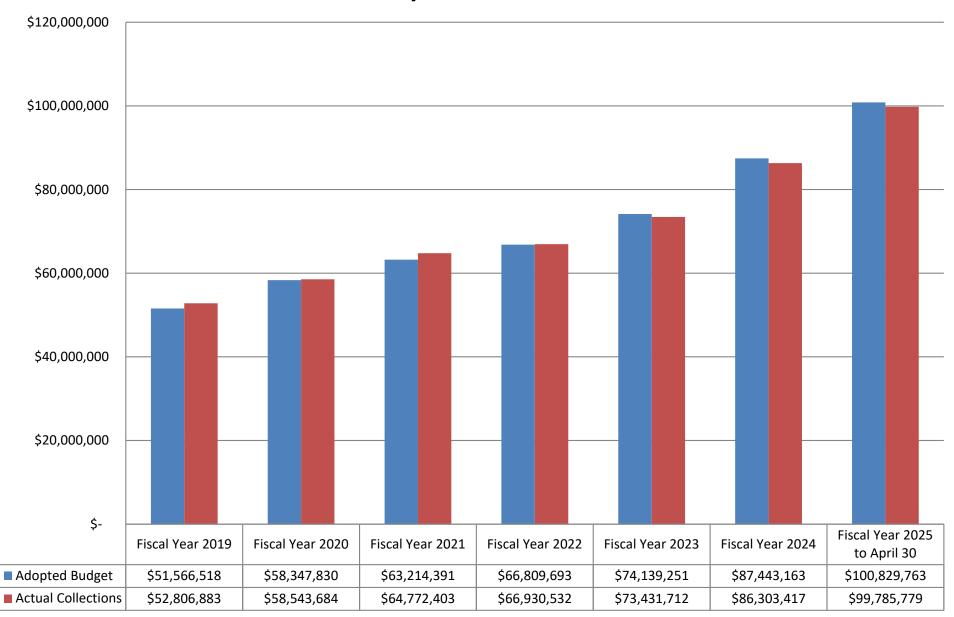

Included in the report are:

- · General Fund Balance Sheet
- · Road and Bridge Balance Sheet
- · Governmental Funds Balance Sheet
- Monthly Statement of Fund Balances, including aggregate revenue and expenses
- Schedule of Revenues, including budget detail
- Schedule of Expenditures, including budget detail, encumbrances, and amounts available for further expenditures.
- Current Maintenance and Operations Property Tax Collections Schedule
- Net Sales Tax Collections Schedule
- Debt Service Schedule