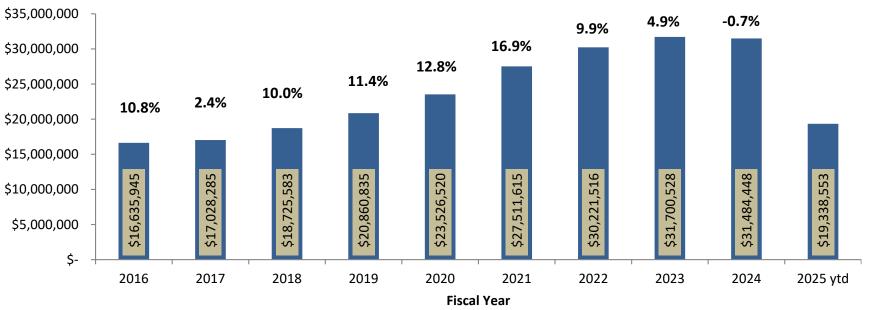

Included in the report are:

- · General Fund Balance Sheet
- · Road and Bridge Balance Sheet
- · Governmental Funds Balance Sheet
- Monthly Statement of Fund Balances, including aggregate revenue and expenses
- Schedule of Revenues, including budget detail
- Schedule of Expenditures, including budget detail, encumbrances, and amounts available for further expenditures.
- Current Maintenance and Operations Property Tax Collections Schedule
- Net Sales Tax Collections Schedule
- Debt Service Schedule