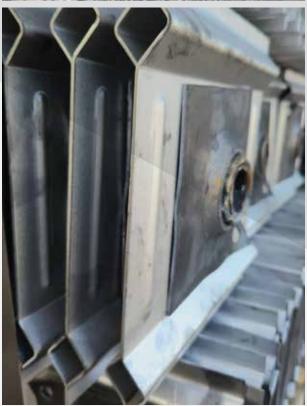

# REVOLUTIONIZE YOUR STEEL CUTTING WITH OUR 30KW LASER CUTTING MACHINE

Elevate your steel processing capabilities with our high-performance 30kW laser cutting services. Designed for accuracy and speed, our cutting technology delivers clean, high-quality results across a wide range of steel types and thicknesses. With a large cutting bed and advanced programming software, we accommodate complex designs and ensure fast, reliable turnaround times. We work directly from customer drawings (DXF or NC files) to guarantee dimensional accuracy and reduce lead times. Our services support industries including general engineering, earthmoving, and mining, with the flexibility to cut client-supplied materials as needed.