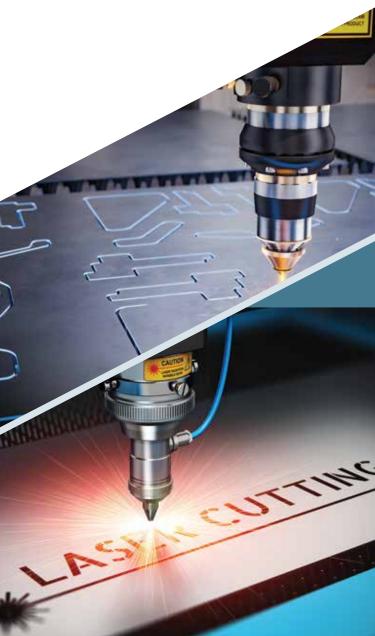

# REVOLUTIONIZE YOUR STEEL CUTTING WITH OUR 30KW LASER CUTTING MACHINE

Elevate your steel processing capabilities with our high-performance 30kW laser cutting services. Designed for accuracy and speed, our cutting technology delivers clean, high-quality results across a wide range of steel types and thicknesses. With a large cutting bed and advanced programming software, we accommodate complex designs and ensure fast, reliable turnaround times. We work directly from customer drawings (DXF or NC files) to guarantee dimensional accuracy and reduce lead times. Our services support industries including general engineering, earthmoving, and mining, with the flexibility to cut client-supplied materials as needed.