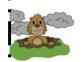

## February bird is Indigo Bunting

Having the Indigo Bunting as Your Birth Bird Reveals: You're an extremely generous in all senses of the word! You always share what you have, be it your time, emotions, or energy. You're open to new experiences, and try to live the best life possible.