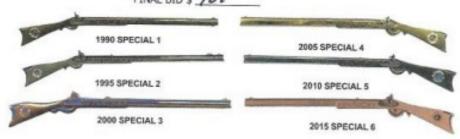

LOT # 53 2010 SPECIAL - KENTUCKY MUSKET FINAL BID \$ \_5 =

LOT # 54 SMALL LIONS CLIP ON TIE (BLACK) MINNESOTA FINAL BID \$ 80 F

LOT # 55 1972 ASHLAND SECRETARIAT TRIPLE CROWN 2250 FINAL BID \$

LOT # 56 1956-1 FLORIDA BLUE LETTERING 17.50 (x2) FINAL BID \$

LOT # 135 1962-V2 Mississippi WHITE BUSHES FINAL BID \$ /55

LOT # 136 1976 MONTANA SHAPE OF STATE \*76" FINAL BID \$ /0.5" LOT # 137 1975 MD 19 (WASHINGTON) REGULAR & PRESTIGE 2 PINS FINAL BID \$ 55\*

LOT # 138 1974, 1975, 1976 North Dakota 3 Pins FINAL BID \$ 30 =