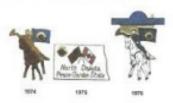

LOT # 135 1962-V2 Mississippi WHITE BUSHES FINAL BID \$ /55

LOT # 136 1976 MONTANA SHAPE OF STATE \*76" FINAL BID \$ /0.5" LOT # 137 1975 MD 19 (WASHINGTON) REGULAR & PRESTIGE 2 PINS FINAL BID \$ 55\*

LOT # 138 1974, 1975, 1976 North Dakota 3 Pins FINAL BID \$ 30 =