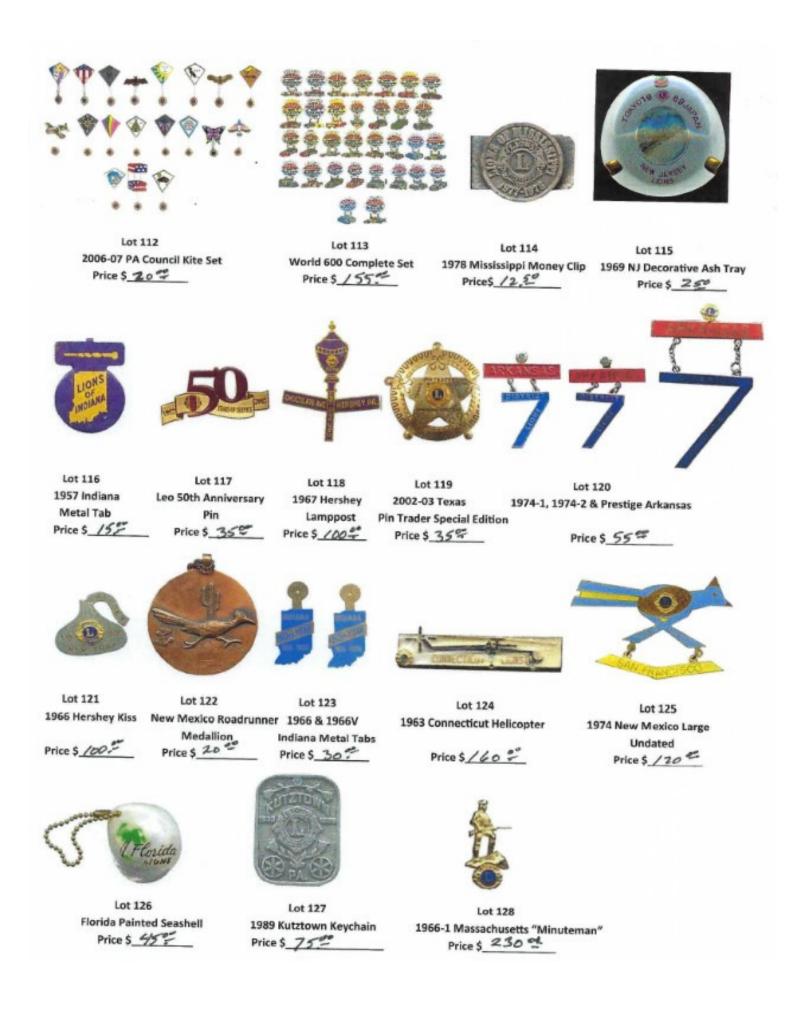

Any Questions Call the Oklahoma Lions State Office: 405-947-6540

Dates are in accordance with

LITPC Pin Catalogs

Lot 1 1964 New Mexico Price \$\_\_\_\_\_5

Lot 4 Lions International Cuff Links Price \$\_5#

State License Plate Set

Lot 5 1980-1981,1982 Montana Price \$\_255

Lot 3 Barton Dinosaur 12 Piece Set Price \$\_30.55

Lot 6 Ohio "Red Sparkle" Set Price \$\_5 ?\*

Lot 7 1971 New Hampshire Cuff Link Set Price \$\_\$0 \$

Lot 11 1955 Texas Steer/Plastic Purple Price \$\_5\_\_\_\_

Lot 8 USA Forum with Danglers Price \$\_1.5 °

50th Anniversary of LIONISM

1967

CHICAGO

Lot 12

× Price \$ 15=

50th Anniv. Paper Chicago Tab

Lot 9 Lot 10 1978 PA Parade Pin 1981 Arizona Convention Medallion Price \$ \_\_\_\_\_\_ Price \$ \_\_\_\_\_ 6 .=

Lot 13 1974 VA Secretariat Price \$ 20.5

Lot 14 Leader Dog 50th Anniv. Pin Price \$ 20

Lot 15 1963 Alaska Button

Lot 18 1976 NJ Small Medallion Price \$ 255

Lot 16 Kentucky Phone Dialer

Price \$ 15 "

Lot 19 PTCP 15th Anniv. Pin Price \$ 10=

Lot 17 2009 California Pin Traders-20 Pin Set

Price \$ 27.50

Lot 20 1980 1-A Chicago Medallion Price \$ 59

Lot 21 Dist. 11-2-A Charter Pin Price \$ 400

Lot 22 1949 Utah Hat w/tag Price \$ 47 2

Lot 23 Virginia Pin Traders Charter Pin Price \$ 60 P

Lot 24 1999 Illinois Charm & stick Pin Price \$ 1.50

Lot 28 1963 OK Original & Duplicate Price \$ 42 5

Lot 25 **Disney Black Cauldron Set** Price \$ 55 #

Lot 29 1985 MD-19 Badge Price \$ 5.00

Lot 26 Various Texas Unicorn Pins Price \$ 2200

Lot 27 2016 CLPTA Hospitality Room Price \$ 2 7

Lot 30 Holly-Santa, Snowman, Wreath Price\$ 10 ?

Lot 31 2008 California Pin Traders Show Girls Set Price \$ 30.9

Lot 32 1976 Elk Grove Coin Set Price \$ 12 P

1986 Alaska Yellow Border

Lot 33

Price \$ 2720

Lot 34

Six (6) Piece Civil War Set

Price \$ 65?

Lot 35 1951 PA Convention Badge Price \$ 5=

Lot 36 2004 Deerfield—8 Eagles Price \$ 40 2

Lot 39 Gay Parade MD-A Pin Traders

Lot 37

Price \$ 40 9

Twenty-Four (24) Hurley Girl Pin Set

020000 nat at a P & at &

Lot 38 Fifty (50) State Lion & Flag Set Price \$ 20 =

Lot 43 1964 New York Charm 1937 Convention Badge Indiana Leo Pin 1958 MD-4 "Post" Back

Price \$ 10 \*\*

Price \$ 50=

Lot 40

Purple Ribbon Price \$ 60 F

Lot 41

Prices 25 Price \$ 55 5

Lot 44 1934 Int. Conv. Badge Yellow Ribbon Price \$ 50.

Lot 45 1956 New Jersey 12 Pin Numbers on back Price \$ 15."

Lot 46 1976 New Jersey Medallion without emblem Price \$ 255

Lot 47 2013 CLPTA Halloween Set

Price \$ 32.2

Lot 48 Five (5) Piece Coin Set **Techumseh Lions** Price \$ 5 4

Lot 49 2006 Ten (10) Pins **Deerfield Mini Guns** Price \$ 35%

Lot 50 Colorado Pennies for people

Price \$ 2500

Lot 51 1980 Medallion 63rd Annual Convection Price \$ 10 4

Lot 52 ames Dean Money Clip

Lot 54

Lot 55 1954 International Convention

Lot 59 1980 Alabama Prestige Price \$ 15%

Lot 56 1969 NH Cuff Links & Tie Bar Price \$ 15=

Winnie the Pooh-Silver & Copper Price \$ 27.50

Lot 57 Mighty Mouse-7 Piece Set Price \$ 355

Price \$ 20 =

Lot 60 1992 Silver 70th Anniv. Coin #910 Winnie/Pooh Set Pewter & Gold Price \$ 35%

Lot 61 Price \$ 32

Lot 63 New Mexico Roadrunner Price \$ 355

30

30

Lot 64 Lot 65 1996 NJ Einstein facing left 1960 Alabama Money Clip 1969 Hershey Bar Price \$ 500 Price \$ 175°

Lot 66 Price \$ 65=

Lot 67 1975 Hersey w/without kiss Price \$ 25

Lot 68 1930 Int. Conv. Badge Price \$ /00."

Lot 69 1975 Washington **MD-19** Prestige Prices 20 =

1984 MD Prestige Medallion Price\$ 457

Lot 75

Lot 71 1972 MD-22 Medallion Price \$ 32.50

Lot 72

1948-1 Texas

**Plastic Pistol** 

Price \$ / 00.2"

Lot 73 2004 Nevada Rodeo land Variation

Price \$ 35 =

Lot 74 Lions Int. Golden Anniv. Money Clip PRICE \$ 5%

Lot 76 1962 New Jersey 1974 New Hampshire Broach Price \$

Price \$ 2500

Lot 77

1986 Louisiana Silver Medallion

Lot 78 1959 Tennessee Nail Clippers

Price \$ 25 -=

Lot 79 Ten (10) Deerfield Gold Pistols Price \$ 60 ?

Lot 80 1984 PA Screw back Earrings Price \$ 22.50

Lot 81 1948 Int. Conv. Badge Price \$ 22 5

Lot 82 Undated Beacon Lodge Pewter M Price \$ 15 -

Lot 86 Undated Rhode Island Misc. Price \$ 25=

Lot 83

Illinois shoe Horn

Price \$ 30

Lot 84 #1 beacon Lodge Pin-Broach Price \$ 20 =

Lot 85 1984 PA State with Variation Price \$ 10 #

Lot 87 1969 District K Slate Pin

Lot 88 1996 Missouri pin Traders & Variation

Lot 89 Lot 90 2014 MD-A Playing Cards

Mickey Mouse State Pin Set

Price \$ 17.50

Price \$ 5%

Lot 91 976 NH Broach Price \$ 500

Lot 92 1962 MD-19 Button Price \$ 27.00

Lot 93 1962 Alabama Twelve (12) piece Bra Set-Price \$ /2,50

Lot 94 1974 Oregon Prestige Price \$ 17.52

Lot 95 Lion of Kentucky Metal Pin Price \$\_/0<sup>22</sup>\_\_\_\_

Lot 96 2006-07 District 14-E Ornament Price \$\_\_\_\_\_

Lot 97 1964 New York ( BRASS) Price \$\_25

Lot 98 1927 Int. Conv. Badge Price \$\_/20 =

Lot 99 Beacon Lodge Patch Price S\_22 ₽

Lot 100 1968 Texas Purple Tie Price \$\_\_\_\_\_

Lot 101 Eight (8) Tichigan Lake Price \$\_\_\_\_\_\_

Lot 102 1977 New Hampshire Broach Price \$<u>5</u>

Lot 103 Eight (8) Different Mickey Mouse Pins Price S 30.5

Lot 104 1985 Montana & Prestige Price \$ 22.25

1960 Missouri

Price \$ 17.50

Lot 106 1961 Int. Conv. Badges Price \$\_15\*\*\*

Lot 107 2003 WV PV & V

Price \$ 20 20

Lot Sacon 1967 New

Lot 109 1967 New Hampshire 1 Pin & Cuff Links Price \$\_ 80 デ Price

Lot 110 1987 District 14-H Ni "Betty Boop" Price \$\_\_\_\_\_ Price

Lot 111 Nine (9) Tichigan Lake Pins Price \$<u>42</u>50