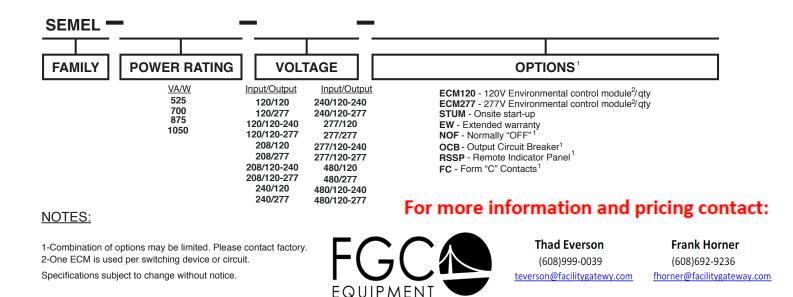

# **ORDERING INFORMATION**

Choose the bold face catalog nomenclature that best suites your needs. Write them on the appropriate line. Order accessories as separate catalog number.

Example: SEMEL - 525 - 120/120 - NOF/120/1

Description of example: (525 Watt, 120 Voltage In, 120 Voltage Out, 1 Normally Off 120 Volt Output Circuit)