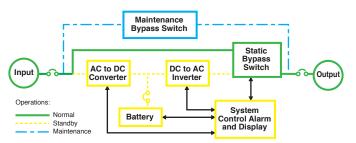

### **DIAGNOSTICS AND MAINTENANCE**

- DSP/PWM technology and DSPM *Watchdog Software* provides complete self diagnostic capabilities and LED Monitoring
- Informative advanced Display and Alarms keep you in control of your emergency lighting environment 24/7
- Automatically performs periodic self-tests ensuring a safely lighted environment *prior* to an emergency
- Single point of testing instead of multiple testing points with battery packs

The Eternalight Micro Elite provides the simplicity and reliability that is critical when providing an alternative source of power to any environment. Easy installation ..."simplicity"...connect the Micro Elite to the emergency circuit(s) and everything is backed up..."reliability"...during a power outage. All lighting connected to the Micro Elite will simply continue to operate at "**full light output**" once the transfer is complete. DSPM Watchdog© software keeps your environment safe while self-diagnostics help maintain equipment to a high standard. Superior surge suppression assures the highest quality of power being delivered to all loads, all the time.