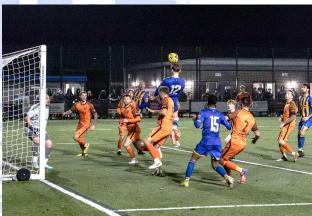

#### AROUND THE GROUNDS - REFLECTIONS ON THE SEASON

With Robin Caddy and Tim Smith

Rather appropriate given the cup review this week- Basingstoke Town v AFC Portchester- Hampshire Senior Cup Third Round 19th November

To the match itself – or at least the last 70 minutes as traffic hold-ups on the M3 meant we arrived late. Luckily a very friendly steward responded to our banging on the gate in time for us to see Connor Duffin give Portchester the lead with a shot from the edge of the area.

Duffin doubled the advantage for the Royals eleven minutes later, running onto a Marley Ridge through ball and slotting home to send the small, but noisy band of Portchester ultras in the 202-strong crowd wild.