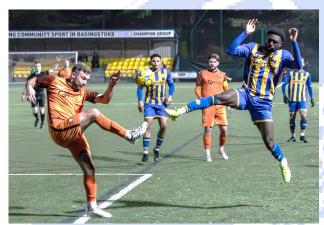

#### AROUND THE GROUNDS - REFLECTIONS ON THE SEASON

With Robin Caddy and Tim Smith

Rather appropriate given the cup review this week- Basingstoke Town v AFC Portchester- Hampshire Senior Cup Third Round 19th November

To the match itself – or at least the last 70 minutes as traffic hold-ups on the M3 meant we arrived late. Luckily a very friendly steward responded to our banging on the gate in time for us to see Connor Duffin give Portchester the lead with a shot from the edge of the area.

Duffin doubled the advantage for the Royals eleven minutes later, running onto a Marley Ridge through ball and slotting home to send the small, but noisy band of Portchester ultras in the 202-strong crowd wild.