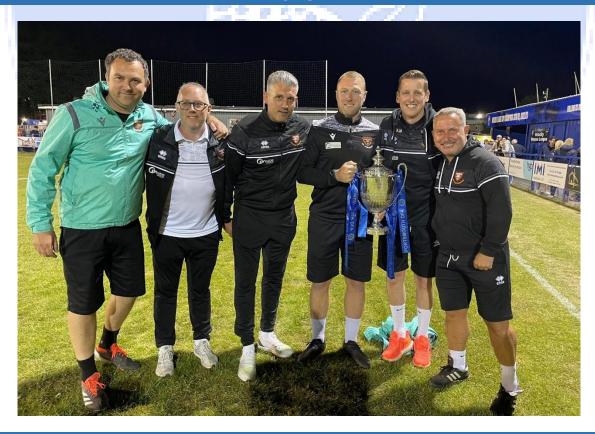

#### **KICK OFF**

AFC Portchester (picture reproduced by permission of the club) rounded off 24/25 with a four bagger completed with a penalty shootout victory over Moneyfields in the week.

Saturday, 24 May 2025 The Wessex Post Page **1** of **18** 