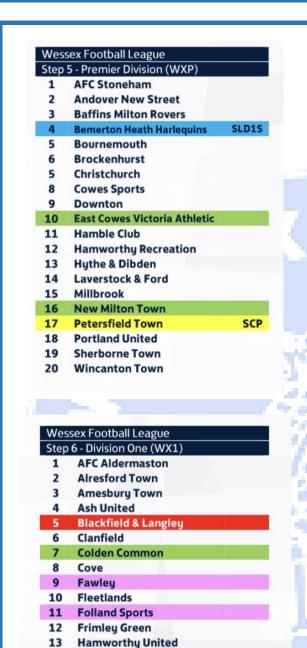

br>-7<br>-19<br>-5<br>-27<br>-17        | 90<br>79<br>74<br>72<br>66<br>62<br>61<br>58<br>52<br>51<br>47<br>46<br>45<br>43<br>43<br>40<br>37 | 2.368<br>2.079<br>1.947<br>1.895<br>1.737<br>1.632<br>1.605<br>1.526<br>1.368<br>1.342<br>1.237<br>1.211<br>1.184<br>1.132<br>1.053<br>0.974          |

Congratulations to AFC Portchester and Fareham Town who move to Step 4-the Isthmian South Central Division, we wish them well in their next adventures. Welcome back to Bemerton Heath Harlequins and Petersfield Town. We welcome three new sides to our family, more on them on pages 16 and 17. Sadly though we lose Verwood Town. We wish them well in their plans for next term and hope they're back soon.

Saturday, 17 May 2025 The Wessex Post Page **15** of **19** 

### THE VELOCITY WESSEX LEAGUE 2025/26



14

15

16

17

18

19

20

21

**Kintbury Rangers** 

**Lymington Town** 

Newport (IOW)

**Ringwood Town** 

**Romsey Town** 

**Totton & Eling** 

**Yateley United** 

**United Services Portsmouth** 

**Whitchurch United** 

The FA has announced the League Constitutions for Steps One to Six for the forthcoming season, with very few changes to the Wessex League compared to some, the published lists (*shown left*) though do remain subject to appeal.

The PREMIER DIVISION, again with 20 clubs, shows four "new" Clubs with four going out. In, promoted from Division One are NEW MILTON TOWN and EAST COWES VICS, together with a return to the ranks for BEMERTON HEATH HARLEQUINS and PETERSFIELD TOWN. The Salisbury based Club applied for voluntary relegation whilst the Rams return after a season