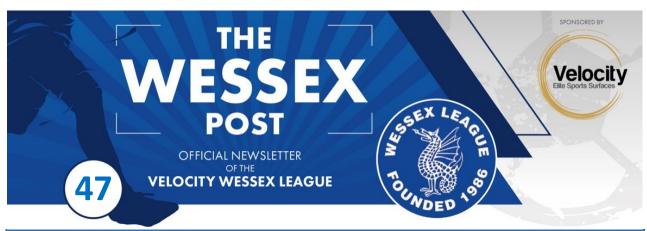

### KICK OFF

Action from St Mary's in the week, where AFC Stoneham collected their second piece of silverware this season with a 3-0 win over Millbrook in the Southampton Senior Cup Final. Thanks to Robin Caddy for permission to use- and for all his contributions this season.