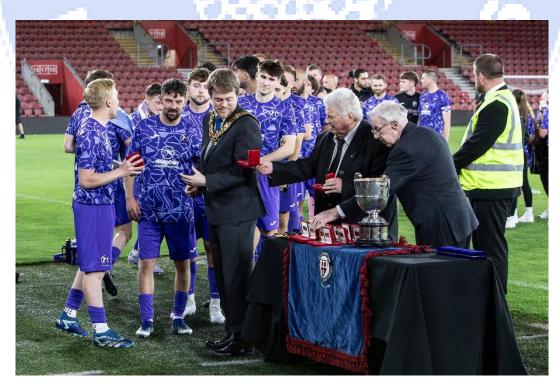

### KICK OFF

Action from St Mary's in the week, where AFC Stoneham collected their second piece of silverware this season with a 3-0 win over Millbrook in the Southampton Senior Cup Final. Thanks to Robin Caddy for permission to use- and for all his contributions this season.