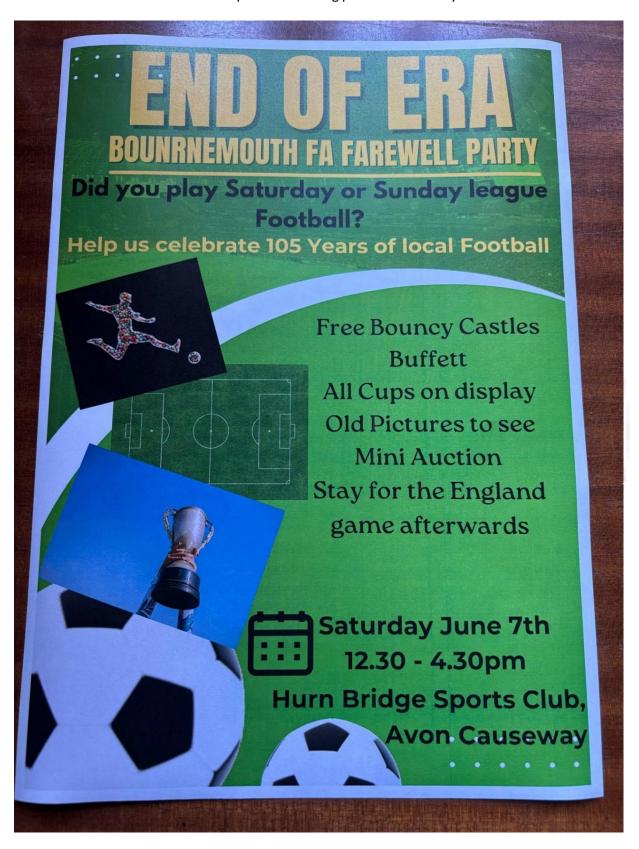

the Southern Premier League AFC Totton were runners up in the regular season but collected a play off final win and will play in National League South next season. Four of the other five former members of our League ended midtable- Wimborne Town (10<sup>th</sup>), Sholing (11<sup>th</sup>), Gosport Borough (13<sup>th</sup>) and Poole Town (14<sup>th</sup>) whilst Winchester City took the last relegation slot with a 19<sup>th</sup> place finish.

In the National League South, Salisbury just avoided the drop by way of Goal Difference with 46 points. At Step One, Eastleigh ended in midtable with 59 points from their 46 league outings.

Saturday, 10 May 2025 The Wessex Post Page 24 of 29

# **BOURNEMOUTH FOOTBALL**

End of an era indeed. Worth a visit if you have nothing planned on the day.



Saturday, 10 May 2025 The Wessex Post Page 25 of 29

# THE LAST WORD

No doubt some of you are already making plans for next season, and we shall be doing our usual pre-season listings and other news items across the close season. A bit of early information here is that we shall continue with a weekly newsletter across the break as well. Please do stay connected.

When planning their pre-season campaigns, clubs need to bear in mind we **may** have opening fixtures in the week prior to the Emirates FA Cup Extra Preliminary Round, no indication as yet as to those dates, we'll pass that on as soon as we know- but in the interim please bear in mind the season start date for 2024/25 was at the end of July.

Also a note for our 2025 Charity Cup, where plans are at the embryonic stage. The roll