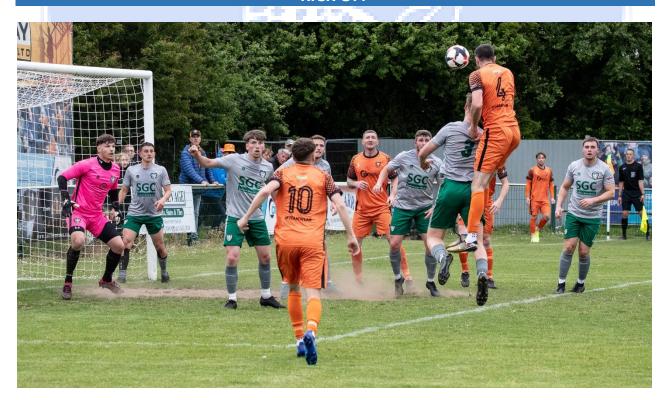

# **KICK OFF**

Action from the League Cup Final on Bank Holiday Monday. With thanks to Robin Caddy for the picture, AFC Portchester (orange) beat the holders Hamble Club 2-0 the same score as last season and revenge for that defeat. Portchester became the fifth League and League Cup double winning side with this victory.