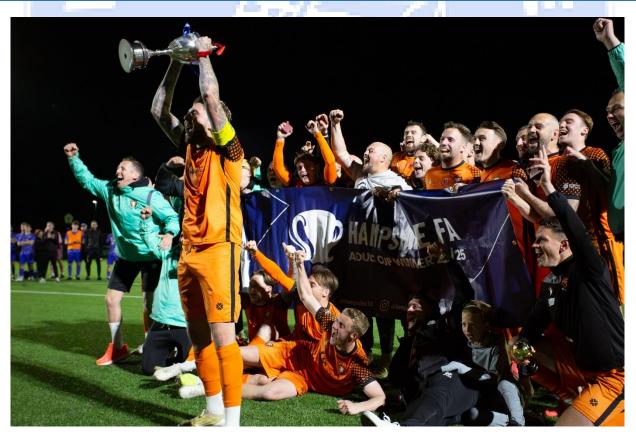

# **KICK OFF**

Action from the League Cup Final on Bank Holiday Monday. With thanks to Robin Caddy for the picture, AFC Portchester (orange) beat the holders Hamble Club 2-0 the same score as last season and revenge for that defeat. Portchester became the fifth League and League Cup double winning side with this victory.