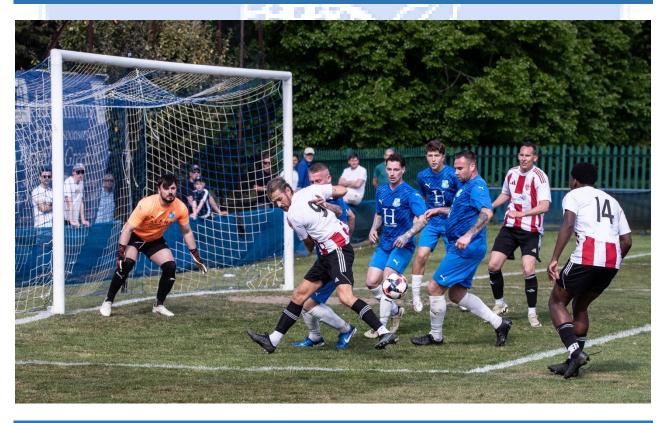

### **KICK OFF**

With thanks to Robin Caddy for the above and our "Photo Finish" section- action from the KBO Stadium where East Cowes Vics (red and white) gained promotion to Step 5 against hosts Frimley Green this afternoon. But it took penalties to do so!