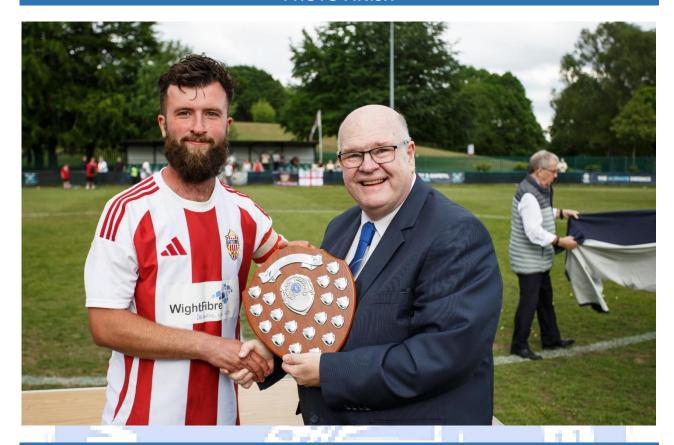

### **KICK OFF**

With thanks to Robin Caddy for the above and our "Photo Finish" section- action from the KBO Stadium where East Cowes Vics (red and white) gained promotion to Step 5 against hosts Frimley Green this afternoon. But it took penalties to do so!