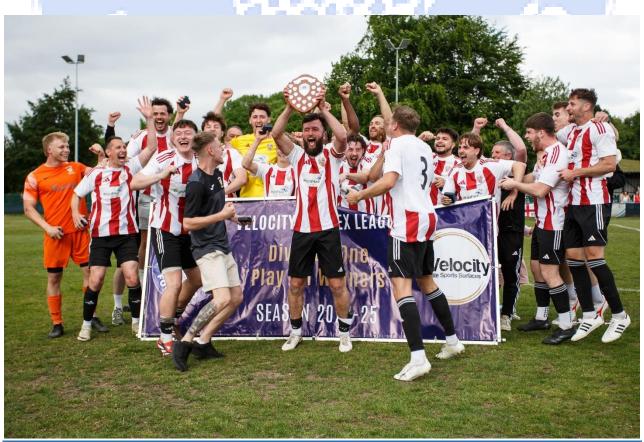

### **KICK OFF**

With thanks to Robin Caddy for the above and our "Photo Finish" section- action from the KBO Stadium where East Cowes Vics (red and white) gained promotion to Step 5 against hosts Frimley Green this afternoon. But it took penalties to do so!