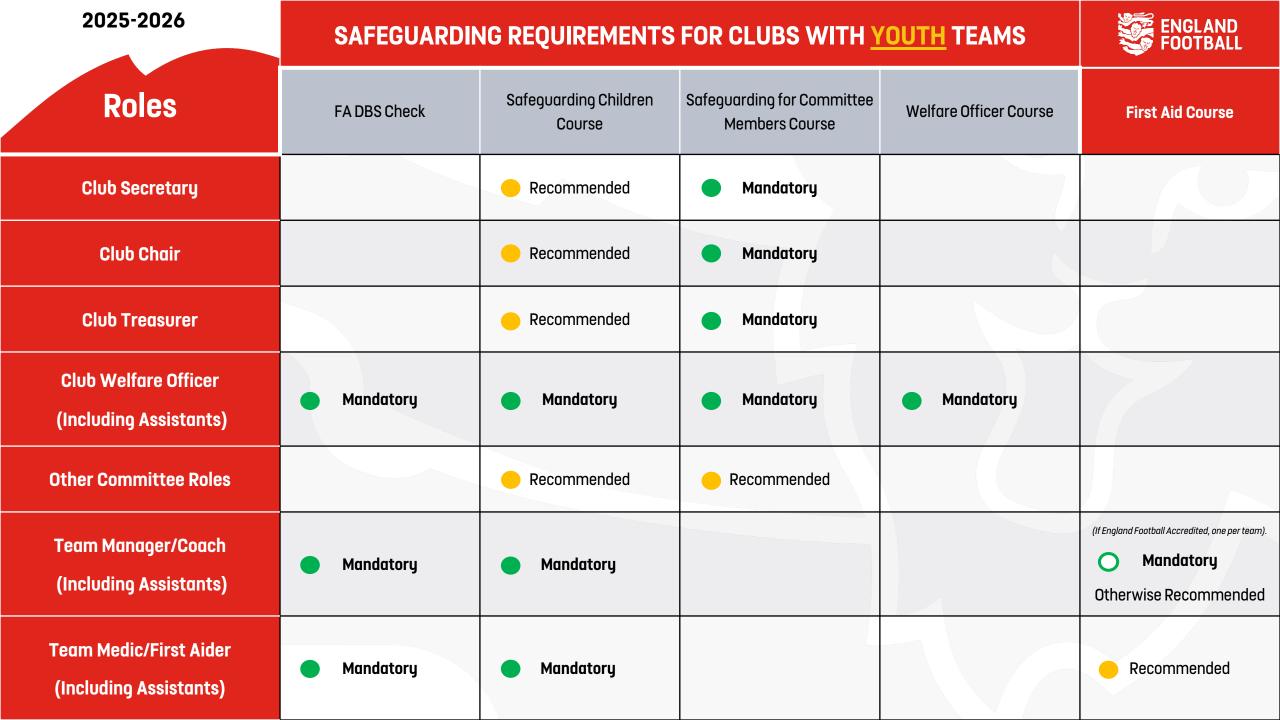

Recommended

Recommended

Mandatory

Recommended

New for 2025/2026

Mandatory

New for 2025/2026

Mandatory

Mandatory

(If U18s in Open-Age

Teams)

Mandatory

(If U18s in Open-Age

Teams)

Mandatory

(If U18s in Open-Age

Teams)

Club Chair

**Club Treasurer** 

**Club Welfare Officer** 

(Including Assistants)

**Other Committee Roles** 

Team Manager/Coach

(Including Assistants)

**Team Medic/First Aider** 

(Including Assistants)

**First Aid Course** 

(If England Football Accredited, one per team).

Mandatory

Otherwise

Recommended

Recommended