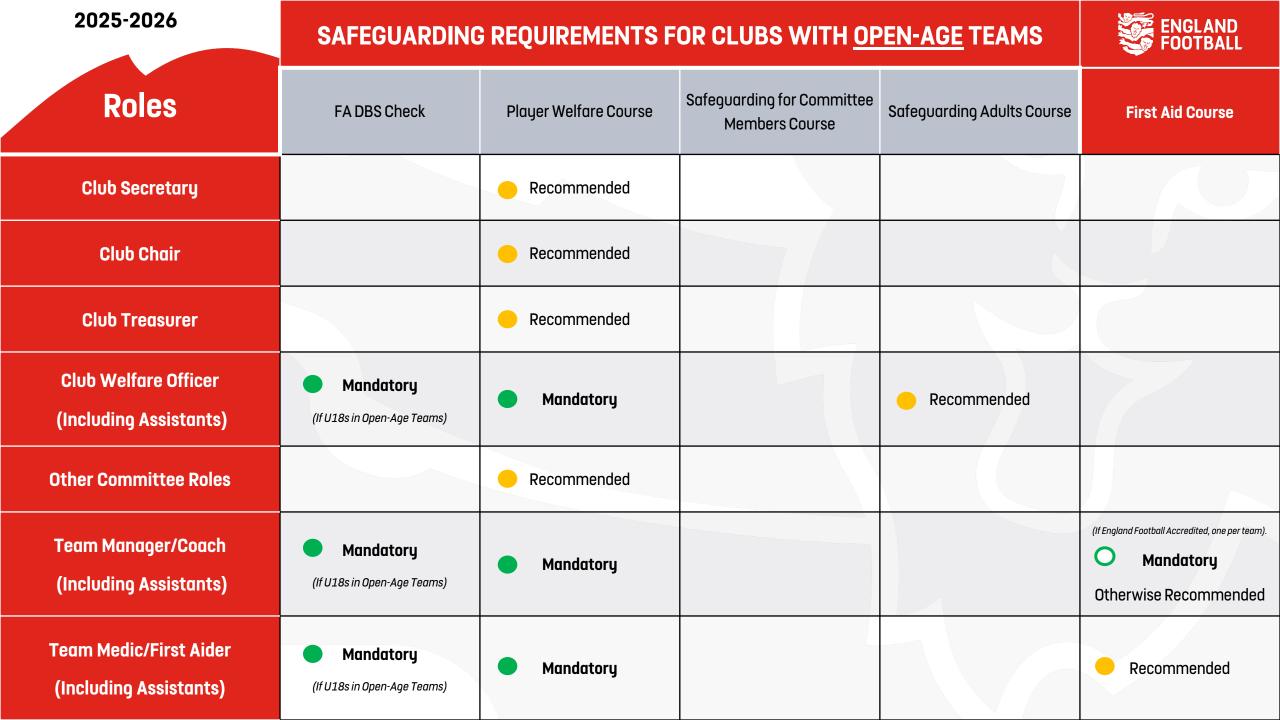

Recommended

Recommended

Mandatory

Recommended

New for 2025/2026

Mandatory

New for 2025/2026

Mandatory

Mandatory

(If U18s in Open-Age

Teams)

Mandatory

(If U18s in Open-Age

Teams)

Mandatory

(If U18s in Open-Age

Teams)

Club Chair

**Club Treasurer** 

**Club Welfare Officer** 

(Including Assistants)

**Other Committee Roles** 

Team Manager/Coach

(Including Assistants)

**Team Medic/First Aider** 

(Including Assistants)

**First Aid Course** 

(If England Football Accredited, one per team).

Mandatory

Otherwise

Recommended

Recommended