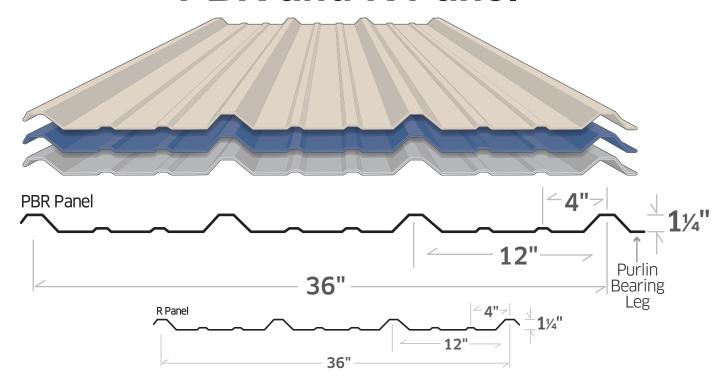

## **PBR and R Panel**

Minimum Slope: 1/2:12

Spacing: 4' or 5' Maximum purlin spacing

**Approved fastener:** #12 x 1-1/4" Driller and x 7/8" Lap Tek

26ga Roof (PBR): Galvalume and White\*

**26ga Wall (R):** Galvalume, Polar White, Rustic Red, Evergreen,