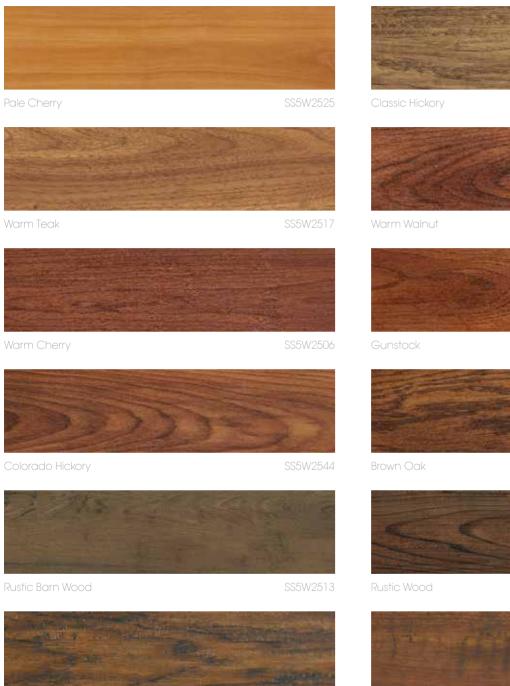

# WOOD - NEUTRAL

White Oak

Aged Timber

Sun Bleached Oak

Weathered Oak

Dusky Walnut

Engineered Bamboo: 102 x 915 mm (4" x 36") cross grain and 185 x 1220 mm (7.25" x 48") Zebrano: 102 x 915 mm (4" x 36") and 102 x 915 mm (4" x 36") cross grain

Amtico Spacia woods are available in a range of widths, lengths and textures. 102 x 915 mm (4" x 36") and 185 x 1220 mm (7.25" x 48"). Visit amtico.com for detailed size availability.

SS5W2518

Honey Oak

Smoothbark Hickory

Sherwood Oak

# WOOD - WARM

Aged Hickory

Antique Oak

# WOOD - DARK

Amtico Spacia woods are available in a range of widths, lengths and textures. 102 x 915 mm (4" x 36") and 185 x 1220 mm (7.25" x 48"). Visit amtico.com for detailed size availability.

Auburn Oak

Ember Oak