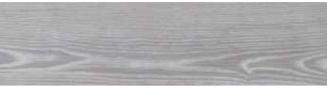

#### SMOKED TIMBER

Weathered, ash-grey wood finish with rustic grains, this distinctive and versatile design works well in both modern or traditional spaces.