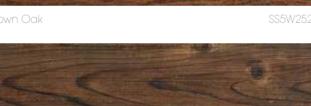

#### **BROWN OAK**

Add that touch of authenticity to any room with Brown Oak, featuring a strong grain for a natural finish.

21