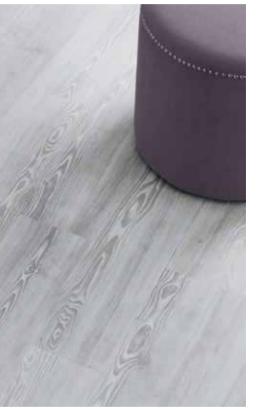

## LIMED WOOD NATURAL

Tan wood grain with a light lime wash, this warm yet calm surface works wonderfully in spaces for living, working or relaxing.