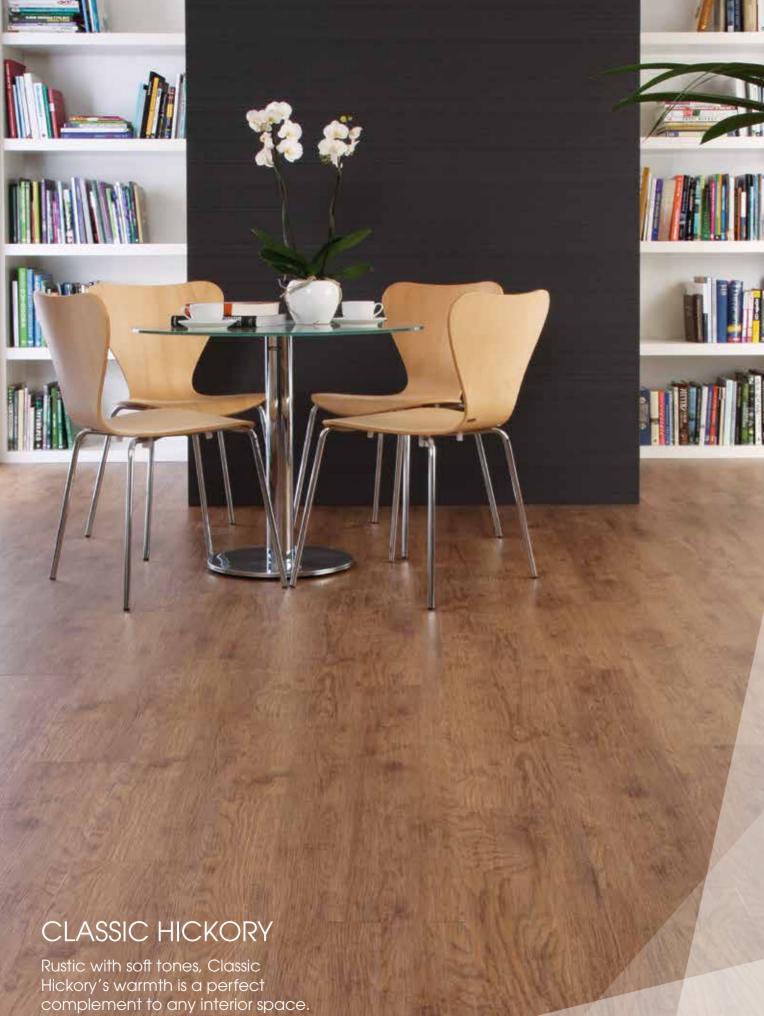

#### AGED HICKORY

With its aged, rustic finish and comforting brown tones, Aged Hickory is a handsome floor which will complement any environment.