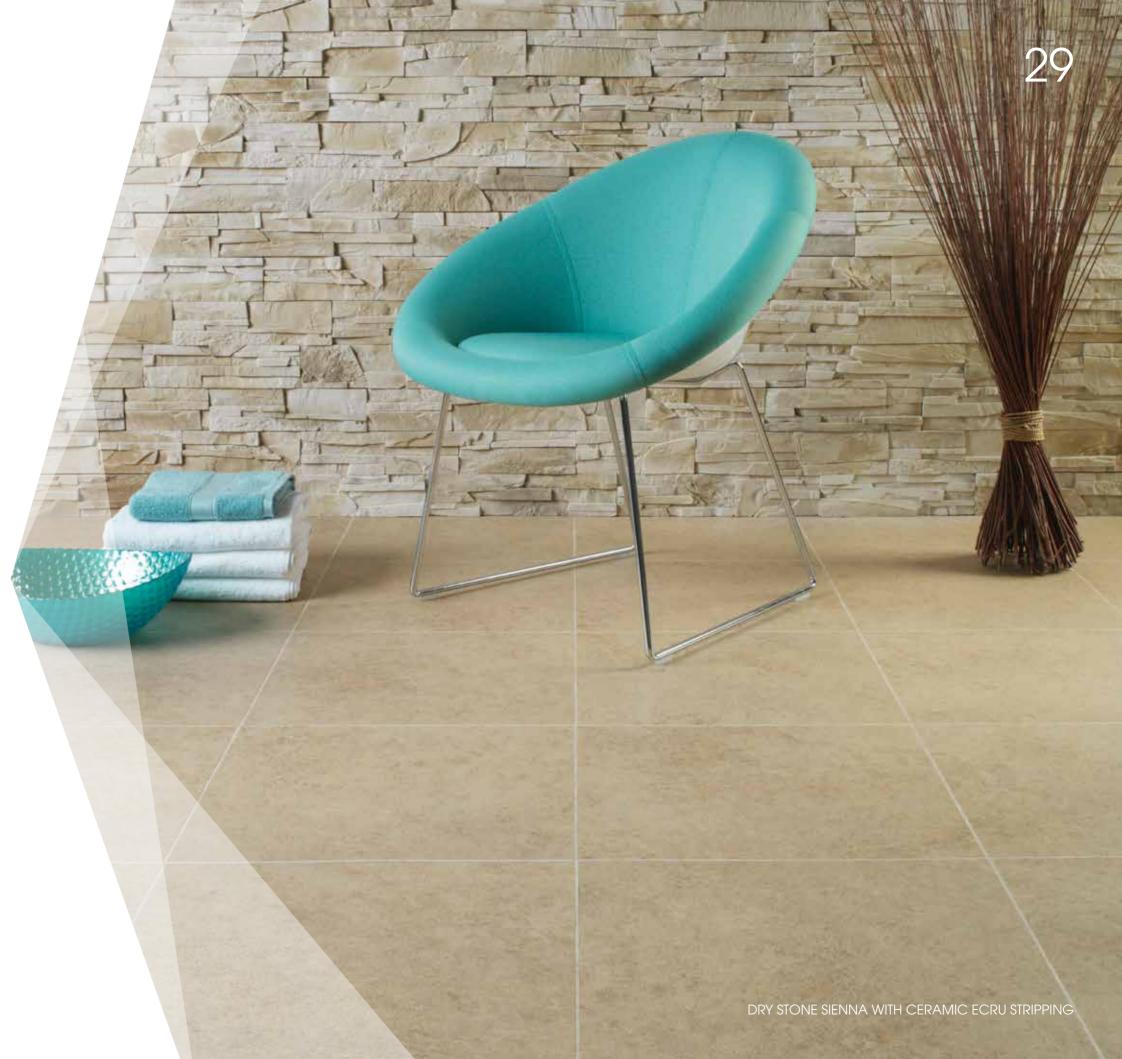

CERAMIC COAL WITH CERAMIC ECRU STRIPPING

Front cover image Dry Stone Sienna with Ceramic Ecru stripping

# STONE

THE BEAUTY OF STONE IS EXPRESSED IN THIS TIMELESS FLOORING COLLECTION. FROM COOL, ELEGANT CERAMICS TO WARM, STRIATED STONES, THE RANGE CAN BRING ENDURING STYLE AND SOPHISTICATION TO ANY ROOM.