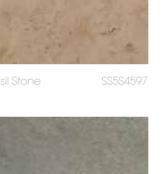

#### FOSSIL STONE

A delicate, neutral stone with exquisite fossil detailing, Fossil Stone can add light and warmth to even the coldest of spaces.

Slate to inject fresh life into any room and bring unmistakable character to a home.