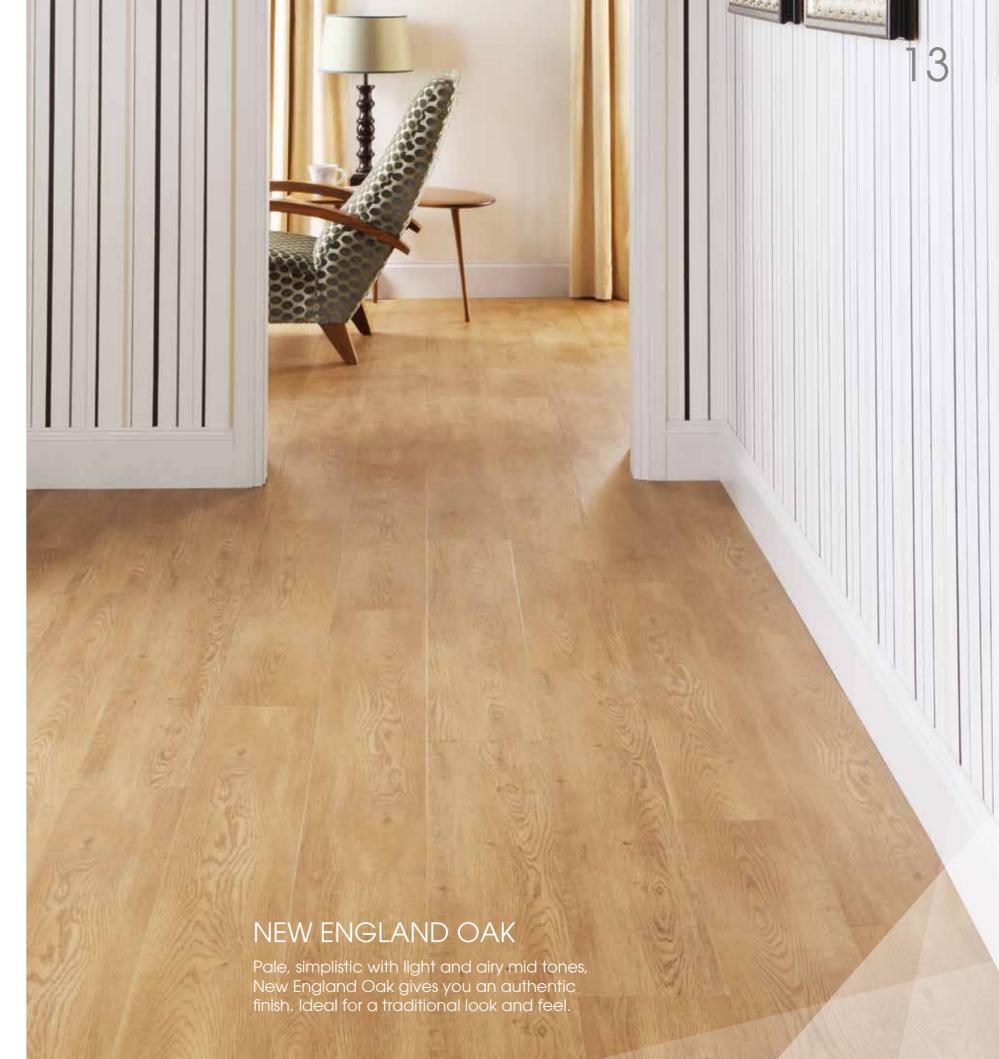

## LIMED WOOD NATURAL

Tan wood grain with a light lime wash, this warm yet calm surface works wonderfully in spaces for living, working or relaxing.