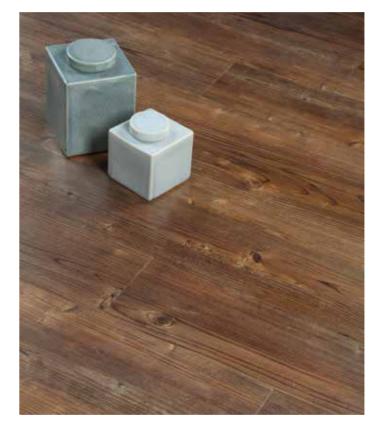

ood finish, Spring Maple mixes understated looks with authentic appeal.



## LIMED WOOD NATURAL

Tan wood grain with a light lime wash, this warm yet calm surface works wonderfully in spaces for living, working or relaxing.





# 15

#### AUBURN OAK

Deep copper colours infused with a distinctive grain, this wood contrasts beautifully with bright features in classic or contemporary interiors.







#### AGED HICKORY

With its aged, rustic finish and comforting brown tones, Aged Hickory is a handsome floor which will complement any environment.





#### WARM WALNUT

This elegant walnut would add warmth and depth to any scheme.



#### COLORADO HICKORY

Remarkably realistic, every detail of Colorado Hickory has been designed to offer you a vibrant and truly natural looking floor.









RUSTIC WOOD

A handsome distinctive grain and bitter chocolate tones embody Rustic Wood.

#### **BROWN OAK**

Add that touch of authenticity to any room with Brown Oak, featuring a strong grain for a natural finish.

21



#### ROYAL OAK

Rich and classic in style, Royal Oak is everything a great wood should be and will complement any space.





#### EMBER OAK

With its dark, sumptuous brown tones and stunning sense of depth, Ember Oak is the perfect choice for those looking to capture the look and feel of wood.

#### EXOTIC WALNUT

With its flashes of soft vanilla and deep rich colours, Exotic Walnut is an alluring choice for those looking for a smooth luxurious finish.







## ZEBRANO STRIPPING

Enhance your floor with our Amtico Spacia feature stripping.

#### BLACK WALNUT

Bring t