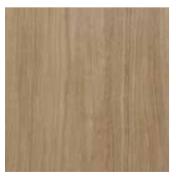

ange of widths, lengths and textures. 102 x 915 mm (4" x 36") and 185 x 1220 mm (7.25" x 48"). Visit amtico.com for detailed size availability.







SS5W2518



Honey Oak



Smoothbark Hickory



Sherwood Oak



# WOOD - WARM



Aged Hickory



Antique Oak







# WOOD - DARK



Amtico Spacia woods are available in a range of widths, lengths and textures. 102 x 915 mm (4" x 36") and 185 x 1220 mm (7.25" x 48"). Visit amtico.com for detailed size availability.





Auburn Oak



Ember Oak

# STONE - COOL















STONE - NEUTRAL



Bias Travertine Oyster SS5S3595







305 x 305 mm (12 x 12\*), 305 x 457 mm (12\* x 18\*), 457 x 457 mm (18\* x 18\*). Visit amtico.com for detailed size availability.









SS5S3608







## STONE - WARM



Crema Travertine





Dry Stone Sienna





Dry Stone Alba



















STONE - DARK



















# ABSTRACT

| Linen Weave     | SS5A3800 | Satin Weave   | SS5A3805 | Silk Weave                                                                                                     | SS5A2801                                    | Velvet Weave          | SS5A2      |
|-----------------|----------|---------------|----------|----------------------------------------------------------------------------------------------------------------|---------------------------------------------|-----------------------|------------|
|                 |          |               |          |                                                                                                                |