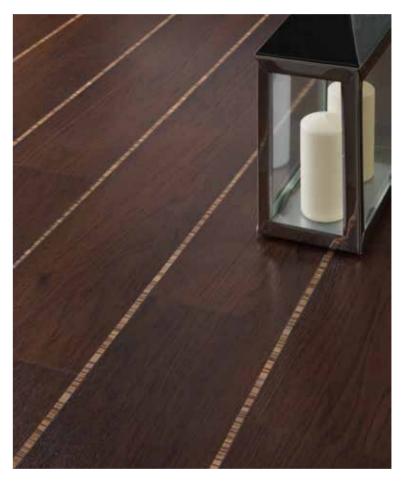

## ZEBRANO STRIPPING

Enhance your floor with our Amtico Spacia feature stripping.

#### BLACK WALNUT

Bring the very latest trends to your home with the rich dark chocolate tones of Black Walnut.

ING ur Amtico Spacia