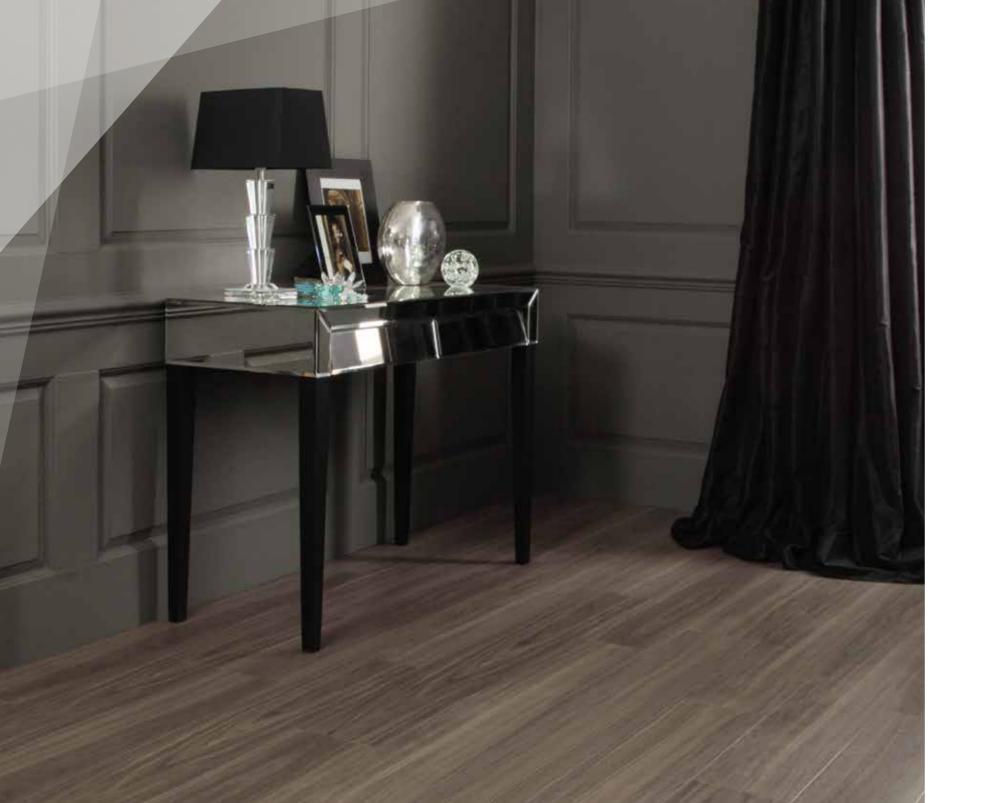

#### CHARCOAL SLATE

Cool grey and blue tones with a rugged surface effect to mimic natural slate. This versatile dark neutral product suits classic or contemporary spaces.