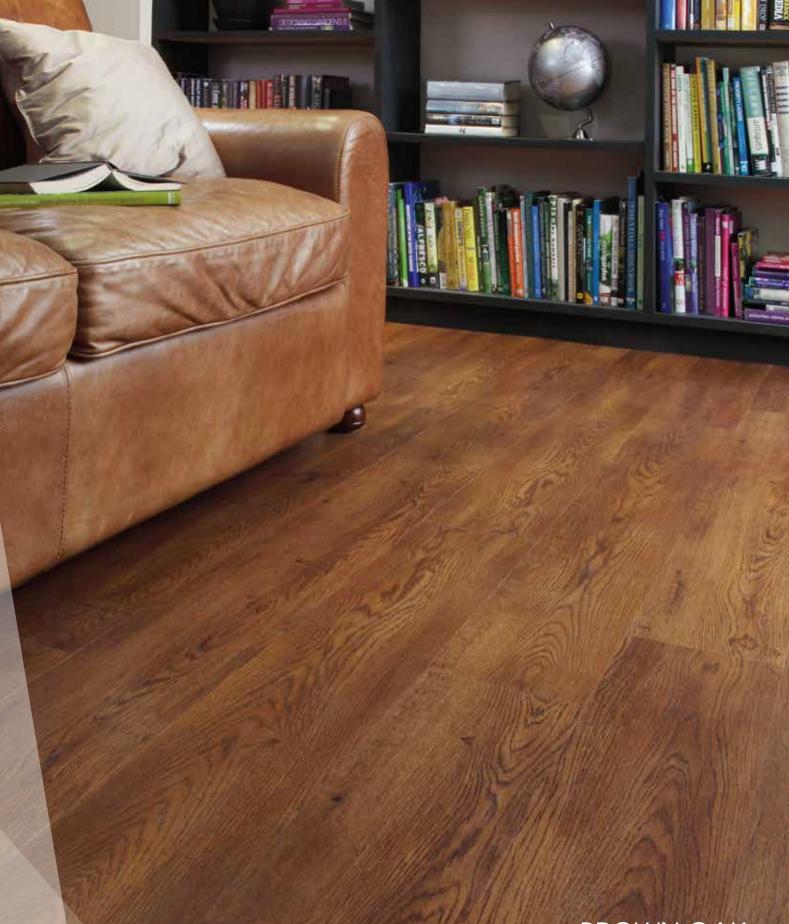

#### **BROWN OAK**

Add that touch of authenticity to any room with Brown Oak, featuring a strong grain for a natural finish.

21