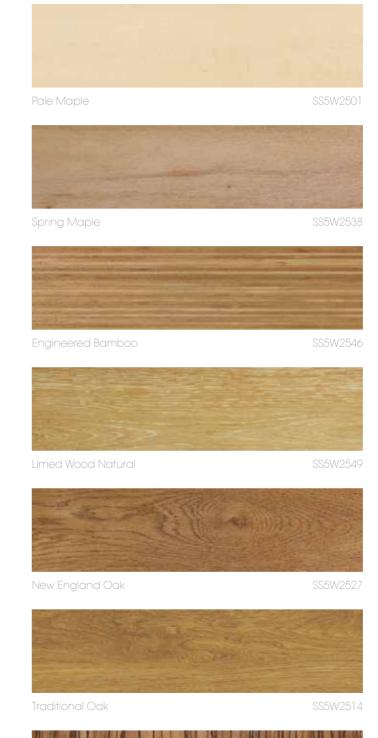

#### SPRING MAPLE

With its subtle shades and realistic pale wood finish, Spring Maple mixes understated looks with authentic appeal.

## LIMED WOOD NATURAL

Tan wood grain with a light lime wash, this warm yet calm surface works wonderfully in spaces for living, working or relaxing.