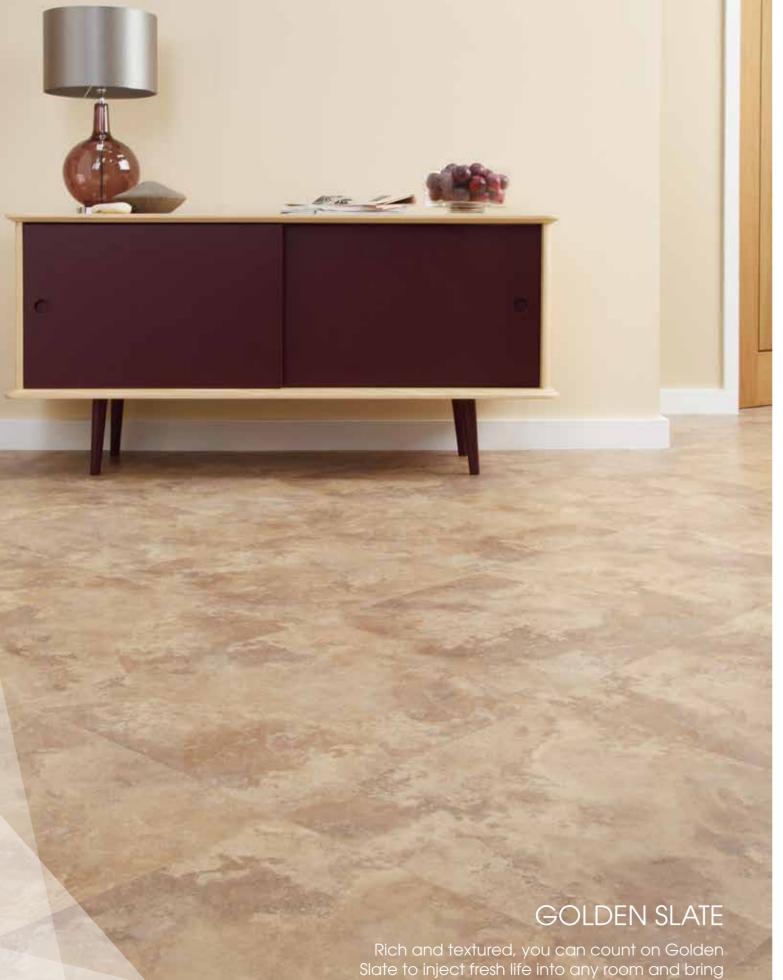

#### FOSSIL STONE

A delicate, neutral stone with exquisite fossil detailing, Fossil Stone can add light and warmth to even the coldest of spaces.

Slate to inject fresh life into any room and bring unmistakable character to a home.