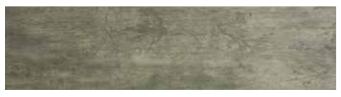

#### CHARCOAL SLATE

Cool grey and blue tones with a rugged surface effect to mimic natural slate. This versatile dark neutral product suits classic or contemporary spaces.