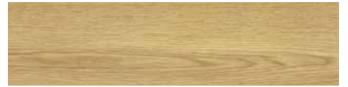

## LIMED WOOD NATURAL

Tan wood grain with a light lime wash, this warm yet calm surface works wonderfully in spaces for living, working or relaxing.