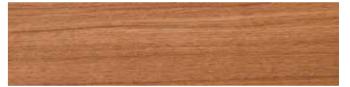

#### AUBURN OAK

Deep copper colours infused with a distinctive grain, this wood contrasts beautifully with bright features in classic or contemporary interiors.