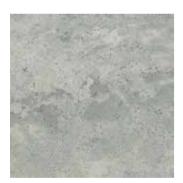

#### DRY STONE CINDER

Light grey toned colouration with a fine dark stippling, this sophisticated surface creates a natural and grounded feel, ideal for modern and classic spaces.

10000