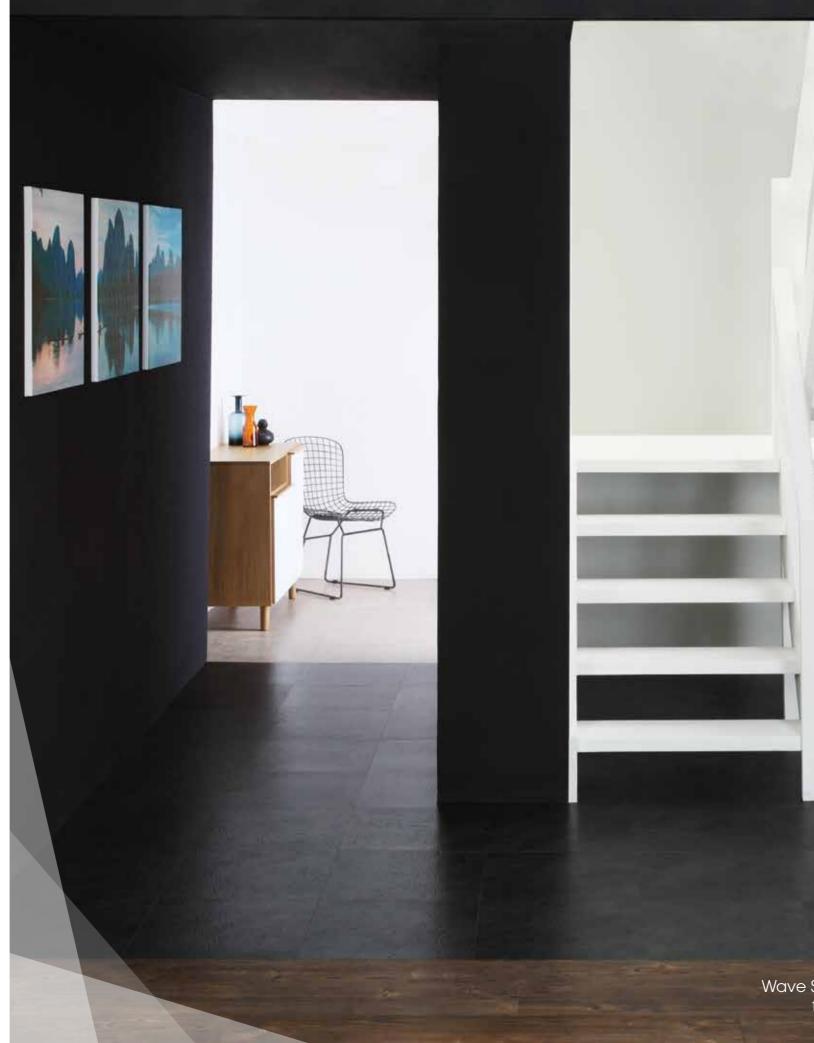

#### WAVE SLATE BLACK

43

Wave Slate Black is our darkest stone and pairs soft flowing movement with contemporary cool.

CERAMIC COAL WITH CERAMIC ECRU STRIPPING

Front cover image Dry Stone Sienna with Ceramic Ecru stripping