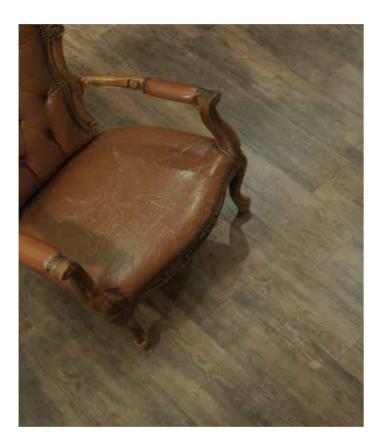

#### AGED TIMBER

Graciously aged barn wood finish, with a defined and tactile grain. Beautifully natural wood tones bring a warm style to any room, complementing organic surfaces or contrasting with modern finishes.