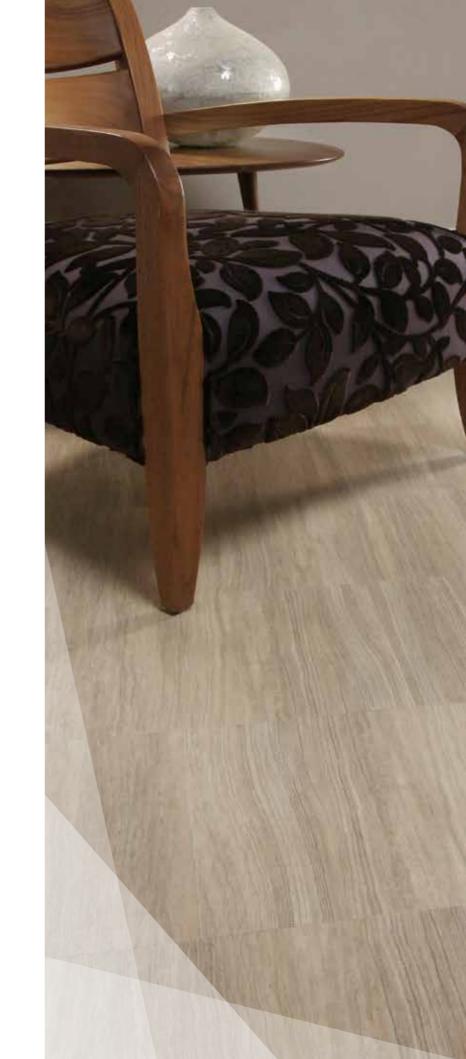

CERAMIC COAL WITH CERAMIC ECRU STRIPPING

Front cover image Dry Stone Sienna with Ceramic Ecru stripping