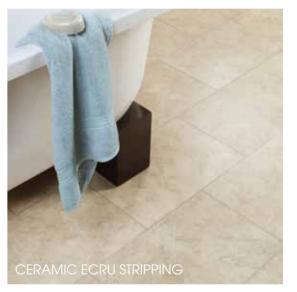

## BIAS TRAVERTINE OYSTER

Designed with the detail running diagonally across the tile and featuring a striking blend of colours, Bias Travertine Oyster is a floor that stands out from the crowd.

CERAMIC ECRU STRIPPING

## OCEAN TRAVERTINE

A subtle dark to mid-grey stone with hints of blue tones, Ocean Travertine excels whatever the application. Partner with other products, including Ceramic Ecru, to create varied patterns that capture your style.