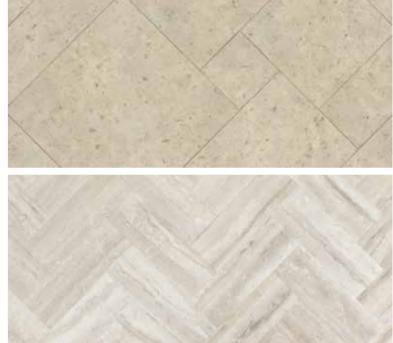

# NEUTRAL LIGHT STONES

This soothing palette of stones is light and versatile enough to bring a sense of calm into any setting.

Above (from top to bottom): Fossil Limestone, Flag Stone laying pattern. Corinthian Marble, Herringbone laying pattern.

To view all Neutral Light stones see page 89.

TO VIEW ALL NEUTRAL LIGHT STONES, SCAN THIS QR CODE

SUBTLE DETAILS AND RAW FEATURES GIVE THE LIGHT GREY OF JURA BEIGE AN ORGANIC SIMPLICITY THAT IS PERFECT FOR ANY SPACE.