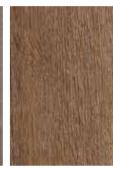

A radiant collection of Woods, each with its own softly glowing tone, these finishes bring a gentle brightness and intimate warmth to any space.

Above (from left to right): Golden Oak, Boardwalk laying pattern. Worn Oak, Plank Weave laying pattern. French Oak, Wicket laying pattern.

To view all Golden woods see page 85.