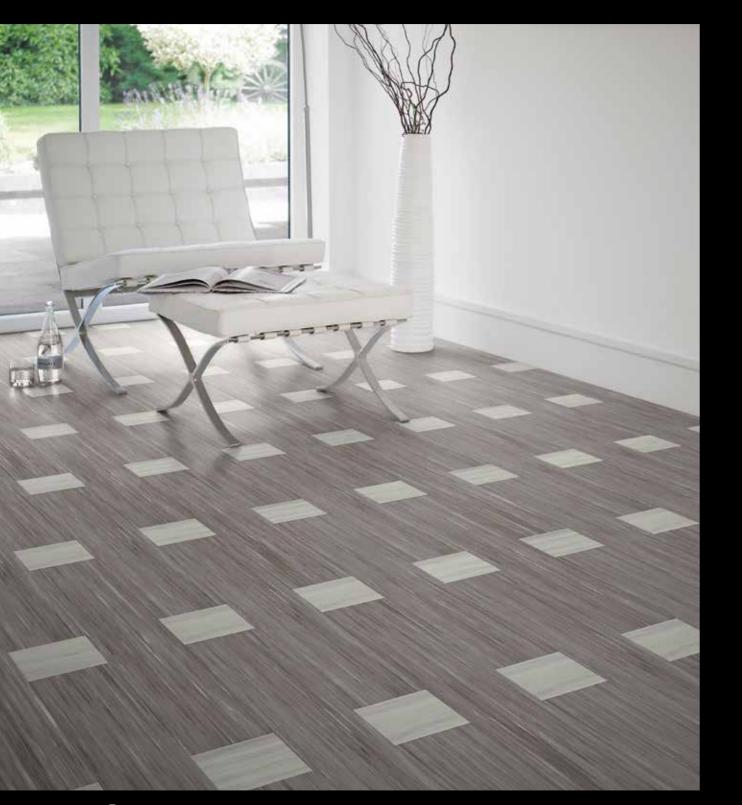

## SPECTRUM

Left: Lime Washed Wood with Ecuador, Dublin and Helsinki. Above: Quill Sable with Paris, Bangkok, Sevilla, Helsinki and Pacific.

To view all Spectrum products see page 93.

YOUR VISION IS PART OF WHAT MAKES OUR FLOORS SO UNIQUE. AND OUR DESIGN OPTIONS MAKE THAT POSSIBLE. SELECT ANY OF OUR 188 PRODUCTS. COMBINE THEM OR LAY THEM ALONE IN A PATTERN OF YOUR CHOOSING. ADD DETAIL WITH A BORDER OR MOTIF. ALL THIS CHOICE IS HERE FOR YOU TO MAKE YOUR FLOOR YOUR VERY OWN.