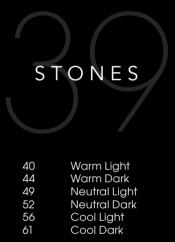

# STONES

TO VIEW THE ENTIRE STONES RANGE ON OUR WEBSITE, GO TO **amtico.com/stones** OR SCAN THE QR CODE

(a)

WHETHER YOUR SCHEME DEMANDS A LOOK THAT'S STRONG AND SLEEK OR SOMETHING WITH A NATURAL DELICACY, THIS SPECTRUM OF STONE FINISHES SIMPLY AND ELOQUENTLY ANSWERS EVERY BRIEF.

To view all Warm Light stones see page **88**.

To view all Warm Dark stones see page 88.

OR MORE DETAIL ABOUT THIS PRODUCT, GO TO **amtico.com/riverstonemantle**  A UNIQUE PALETTE, MIXING SANDIER TOUCHES AMONGST DARKER, BROWN TONES AND BEAUTIFULLY BLENDING COLOURS MAKE THIS FLOOR HIGHLY DISTINCTIVE.

To view all Neutral Light stones see page 89.

TO VIEW ALL NEUTRAL LIGHT STONES, SCAN THIS QR CODE

SUBTLE DETAILS AND RAW FEATURES GIVE THE LIGHT GREY OF JURA BEIGE AN ORGANIC SIMPLICITY THAT IS PERFECT FOR ANY SPACE.

Left (from top to bottom): Doric Marble with Composite Calcium stripping. Composite Calcium. Exposed Concrete with Concrete Pale stripping, Linear Block laying pattern.

To view all Cool Light stones see page 90.

To view all Cool Dark stones see page 90.