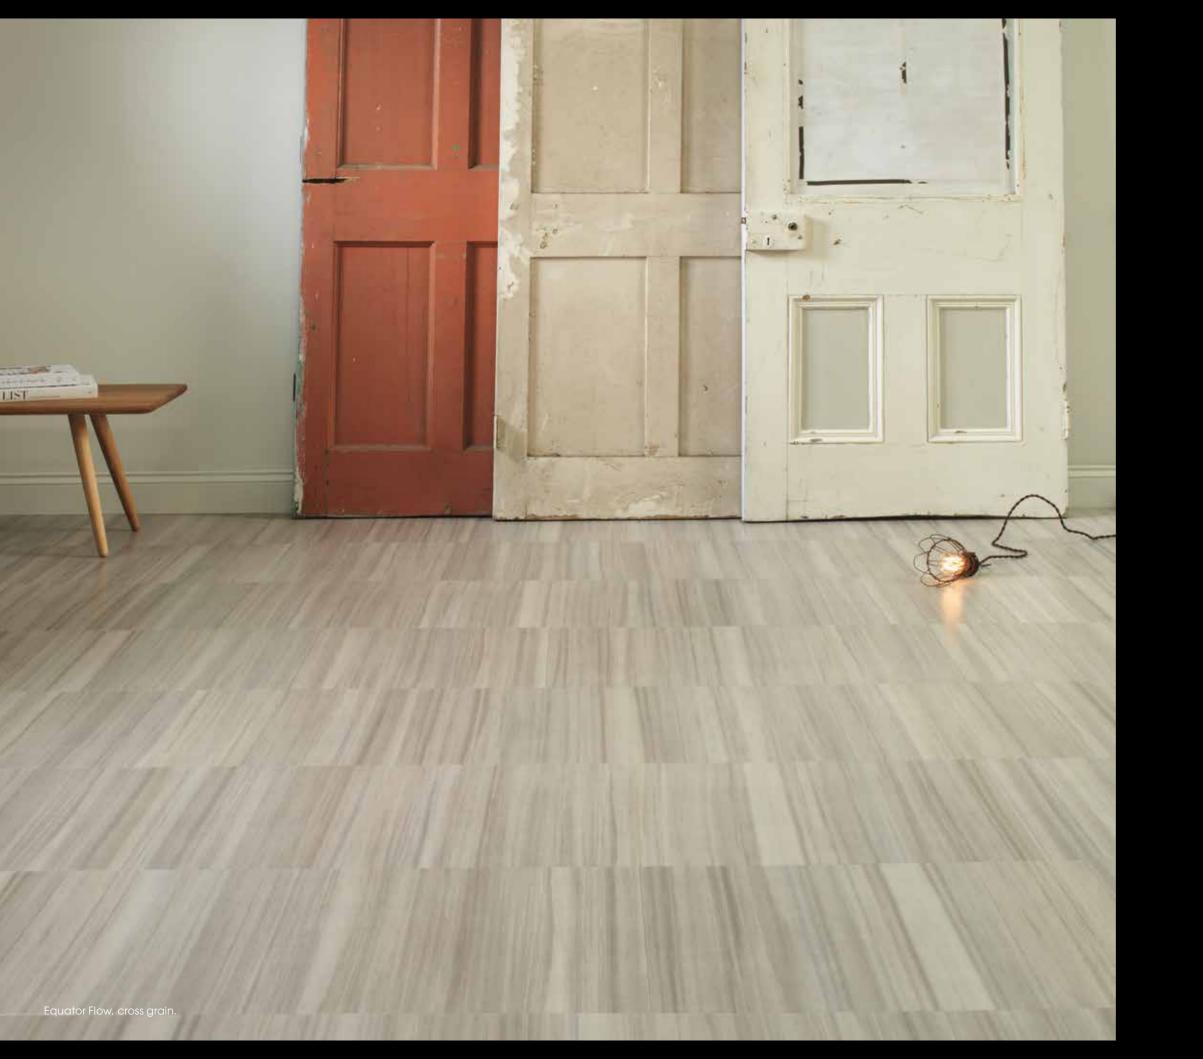

From soft diffused lines to sharper banded finishes, in light, bright or deep, dark dramatic tones this collection has it all. There's a stripe to suit every setting.

Above (from top to bottom): Equator Wave. Equator Tide.