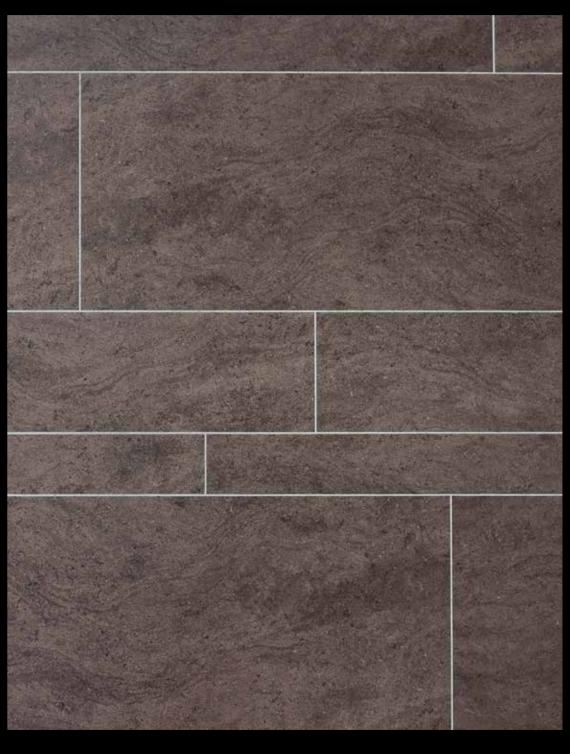

#### STONE NEUTRAL DARK

AROSMS40

Cadence Savannah Stria Silt AROSPB43

Stria Basalt AROSMS43

Fragment Meteor AROSFR44

Mica Mix Earth AROSMM44

Stria Lava AROSMS44

FOR FULL PRODUCT DETAIL AND SIZE AVAILABILITY, SIMPLY SCAN ABOVE QR CODES.