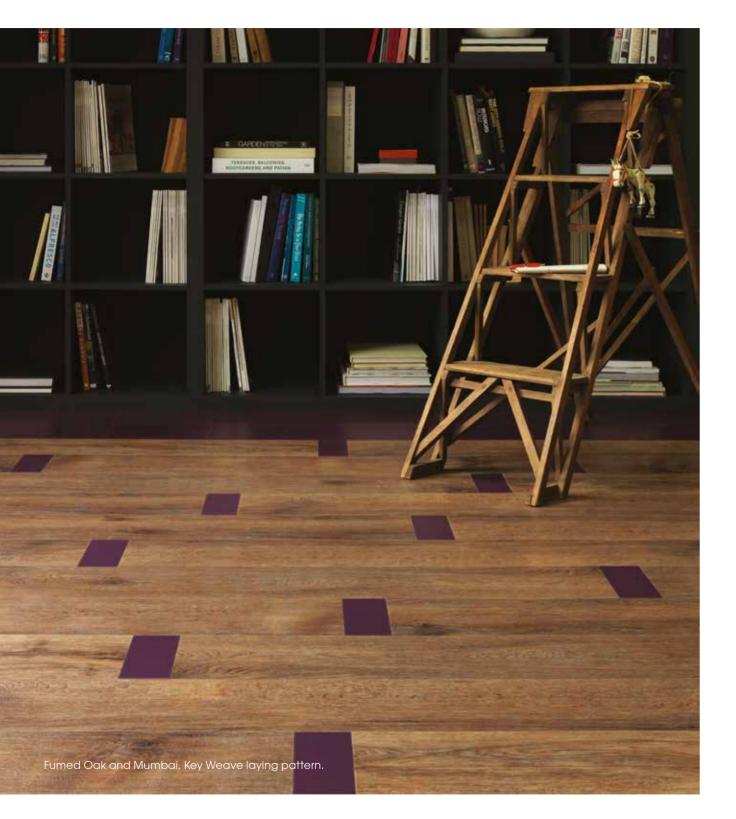

To view all Dark woods see page 87.

Above (from top to bottom): Black Chestnut. Dark Walnut. Fumed Oak.

Above: Dark Walnut and Alchemy Haze stripping. Left: Vintage Chestnut, Plank Weave laying pattern.