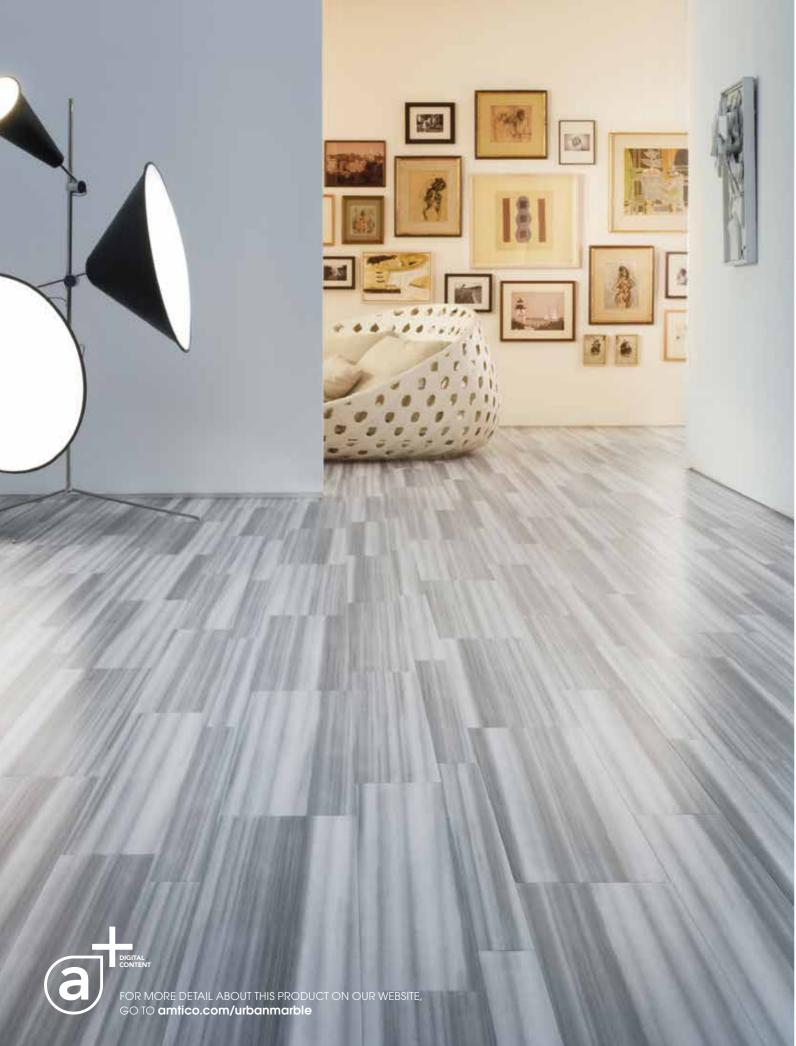

Above: Exposed Concrete with Limestone Calico stripping, Linear Block laying pattern. Opposite: Urban Marble, straight grain.