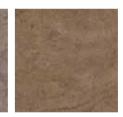

Opposite page: Cadence Savannah and Mirabelle Bleu. Above: Stria Lava, Random Plank laying pattern.

Stark and light, these stones are understated and effortlessly chic with the potential to work well in many a space or scheme.

Left (from top to bottom): Doric Marble with Composite Calcium stripping. Composite Calcium. Exposed Concrete with Concrete Pale stripping, Linear Block laying pattern.

To view all Cool Light stones see page 90.