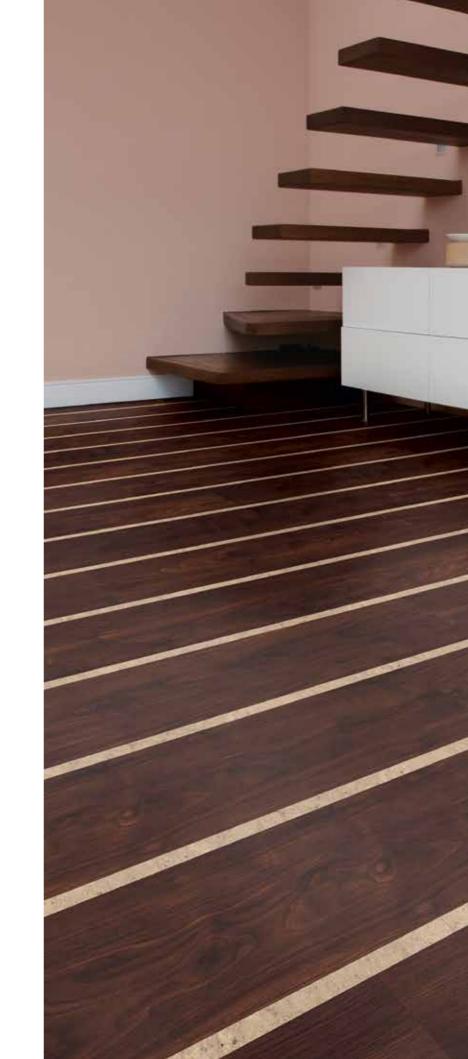

#### DEEP WARM WOODS

Left: Inglewood Plum, Herringbone Pleat laying pattern. Above: Brazilian Rosewood, Basket Weave laying pattern.

Dark and commanding with lustrous depth, these woods assert themselves, making strong statements within schemes and boasting bold designs.