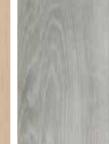

# NEUTRAL LIGHT STONES

This soothing palette of stones is light and versatile enough to bring a sense of calm into any setting.

Above (from top to bottom): Fossil Limestone, Flag Stone laying pattern. Corinthian Marble, Herringbone laying pattern.

To view all Neutral Light stones see page 89.

TO VIEW ALL NEUTRAL LIGHT STONES, SCAN THIS QR CODE

SUBTLE DETAILS AND RAW FEATURES GIVE THE LIGHT GREY OF JURA BEIGE AN ORGANIC SIMPLICITY THAT IS PERFECT FOR ANY SPACE.