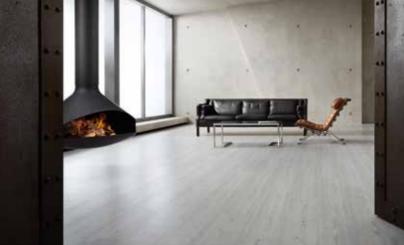

## NATURAL OR CONCEPTUAL, WHATEVER YOUR VISION FOR A SPACE, WITH OUR WOODS, SOME FAITHFULLY RECREATED AND OTHERS DESIGNED TO DAZZLE, THERE'S A FINISH TO COMPLETE ANY SCHEME.

Be bold with a simple statement. Clean, unassuming, these quiet tones balance beautifully with any design to complement and complete it.

Above (from top to bottom): Chateau Oak, Herringbone laying pattern. Lime Washed Wood, Basket Weave laying pattern.

To view all Neutral woods see page **85**.