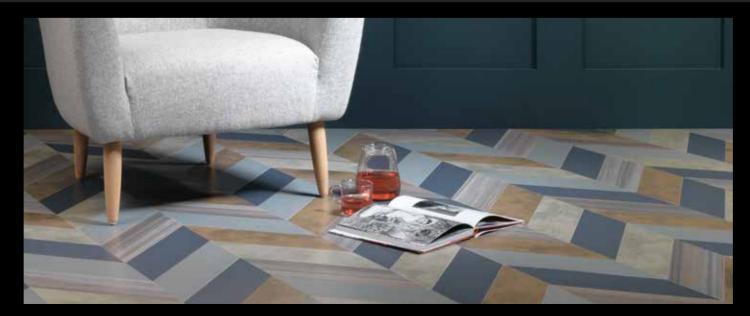

# STONES

TO VIEW THE ENTIRE STONES RANGE ON OUR WEBSITE, GO TO **amtico.com/stones** OR SCAN THE QR CODE

(a)

WHETHER YOUR SCHEME DEMANDS A LOOK THAT'S STRONG AND SLEEK OR SOMETHING WITH A NATURAL DELICACY, THIS SPECTRUM OF STONE FINISHES SIMPLY AND ELOQUENTLY ANSWERS EVERY BRIEF.

The clarity and colouring of this range brightens any space and works to highlight key design details whilst adding warmth.

Above (from top to bottom): Honed Limestone Natural, Brick Block laying pattern. Fragment Nova.