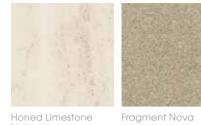

The clarity and colouring of this range brightens any space and works to highlight key design details whilst adding warmth.

Above (from top to bottom): Honed Limestone Natural, Brick Block laying pattern. Fragment Nova.

To view all Warm Light stones see page **88**.