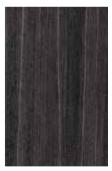

#### DEEP WARM WOODS

Left: Inglewood Plum, Herringbone Pleat laying pattern. Above: Brazilian Rosewood, Basket Weave laying pattern.

Dark and commanding with lustrous depth, these woods assert themselves, making strong statements within schemes and boasting bold designs.

To view all Dark woods see page 87.

Above (from top to bottom): Black Chestnut. Dark Walnut. Fumed Oak.

Above: Dark Walnut and Alchemy Haze stripping. Left: Vintage Chestnut, Plank Weave laying pattern.