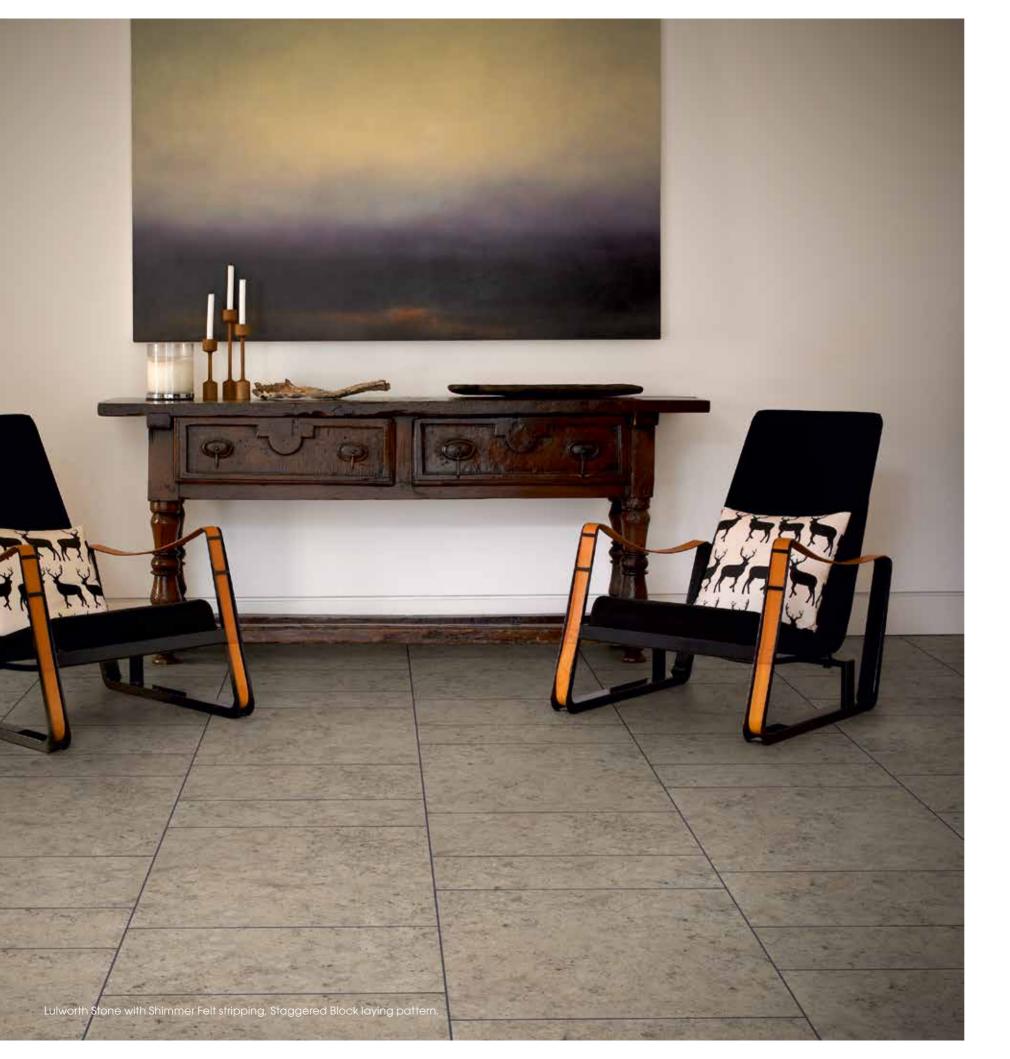

to highlight key design details whilst adding warmth.

Above (from top to bottom): Honed Limestone Natural, Brick Block laying pattern. Fragment Nova.

To view all Warm Light stones see page **88**.

#### SLICK AND RESIN-LIKE MICA MIX EGGSHELL IS AN IDEAL PRODUCT TO CREATE REAL IMPACT.









Create a strong statement, use the richness of these Stones to add more warmth and depth to any space.

Above (from left to right): Mica Mix Bisque, Brick Block laying pattern. Stria Sand, Flag Stone laying pattern. Travertine Ivory.

To view all Warm Dark stones see page 88.



OR MORE DETAIL ABOUT THIS PRODUCT, GO TO **amtico.com/riverstonemantle**  A UNIQUE PALETTE, MIXING SANDIER TOUCHES AMONGST DARKER, BROWN TONES AND BEAUTIFULLY BLENDING COLOURS MAKE THIS FLOOR HIGHLY DISTINCTIVE.

E X

e #1



# NEUTRAL LIGHT STONES





This soothing palette of stones is light and versatile enough to bring a sense of calm into any setting.

Above (from top to bottom): Fossil Limestone, Flag Stone laying pattern. Corinthian Marble, Herringbone laying pattern.

To view all Neutral Light stones see page 89.



TO VIEW ALL NEUTRAL LIGHT STONES, SCAN THIS QR CODE



SUBTLE DETAILS AND RAW FEATURES GIVE THE LIGHT GREY OF JURA BEIGE AN ORGANIC SIMPLICITY THAT IS PERFECT FOR ANY SPACE.













Opposite page: Cadence Savannah and Mirabelle Bleu. Above: Stria Lava, Random Plank laying pattern.







Stark and light, these stones are understated and effortlessly chic with the potential to work well in many a space or scheme.

Left (from top to bottom): Doric Marble with Composite Calcium stripping