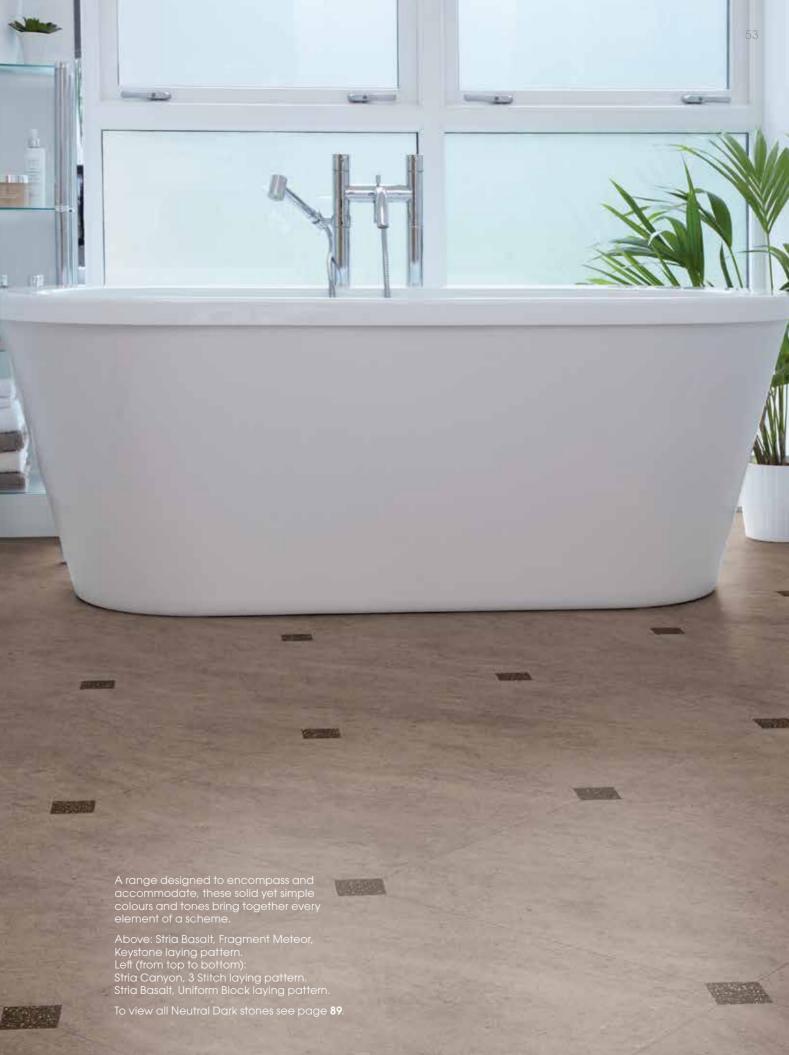

Above (from top to bottom): Chateau Oak, Herringbone laying pattern. Lime Washed Wood, Basket Weave laying pattern.

To view all Neutral woods see page **85**.