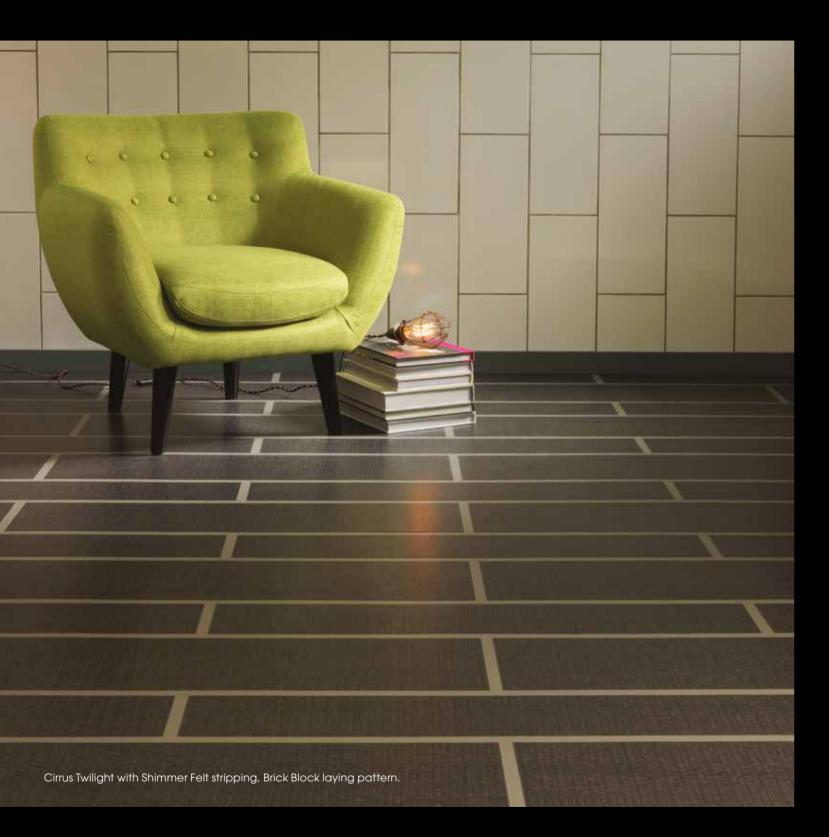

, Herringbone Pleat laying pattern. Above: Brazilian Rosewood, Basket Weave laying pattern.





Dark and commanding with lustrous depth, these woods assert themselves, making strong statements within schemes and boasting bold designs.

To view all Dark woods see page 87.



Above (from top to bottom): Black Chestnut. Dark Walnut. Fumed Oak.







Above: Dark Walnut and Alchemy Haze stripping. Left: Vintage Chestnut, Plank Weave laying pattern.





Designed with dynamic effects in mind, these finishes exude daring, defy convention and can be cut and combined with so many products to create a truly distinct look.

Above (from left to right): Quill Gesso, Cross Band laying pattern. Script Maple Silver. Shibori Lapsang, Random Plank laying pattern.

To view all Design Woods see page 87.







Above: Cirrus Mist, 3 Stitch laying pattern.





# STONES

TO VIEW THE ENTIRE STONES RANGE ON OUR WEBSITE, GO TO **amtico.com/stones** OR SCAN THE QR CODE

(a)

WHETHER YOUR SCHEME DEMANDS A LOOK THAT'S STRONG AND SLEEK OR SOMETHING WITH A NATURAL DELICACY, THIS SPECTRUM OF STONE FINISHES SIMPLY AND ELOQUENTLY ANSWERS EVERY BRIEF.









The clarity and colouring of this range brightens any space and works to highlight key design details whilst adding warmth.

Above (from top to bottom): Honed Limestone Natural, Brick Block laying pattern. Fragment Nova.

To view all Warm Light stones see page **88**.

#### SLICK AND RESIN-LIKE MICA MIX EGGSHELL IS AN IDEAL PRODUCT TO CREATE REAL IMPACT.









Create a strong statement, use the richness of these Stones to add more warmth and dept