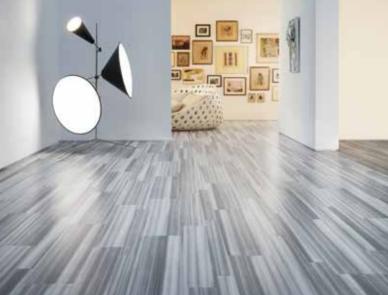

Opposite page: Cadence Savannah and Mirabelle Bleu. Above: Stria Lava, Random Plank laying pattern.

Stark and light, these stones are understated and effortlessly chic with the potential to work well in many a space or scheme.

Left (from top to bottom): Doric Marble with Composite Calcium stripping. Composite Calcium. Exposed Concrete with Concrete Pale stripping, Linear Block laying pattern.

To view all Cool Light stones see page 90.