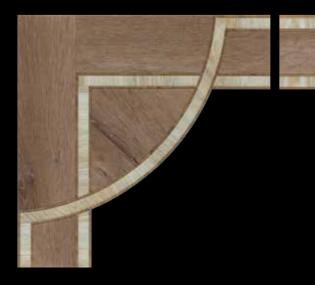

#### BORDERS

Give your floor a decorative feature or add a personal touch with a distinctive border made from any Signature collection product of your choosing. From simple linear stripes through to the classic Art Deco there is a perfect border for every setting.

TO VIEW ALL OF OUR BORDERS, GO TO **amtico.com/designoptions** 

BROAD STRIPE Border AR0B6500 and Corner AR0C65S0

SQUARE Border AR0B6200 and Corner AR0C62S0

ELLIPSE Border AR0B7100, Corner AR0C71S0 and Corner AR0C71R0

> MONDRIAN Border AR0B7400 and Corner AR0C74S0

> ART DECO Border AR0B5100 and Corner AR0C51S0

SWATCHES

Here you can explore all 188 products. Carefully arranged into palettes, these pages will allow you to find the perfect floor with the greatest of ease. Every product is available in a comprehensive range of widths, lengths and textures. For specific product details simply go to www.amtico.com and key in the product name or code in our search box or scan the QR code next to each palette.