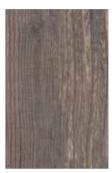

Deep in tone with eloquent flourishes, these mellow woods smoulder, bringing warmth and enriching any environment.

This picture: Ashdown Plum, Random Plank laying pattern. Opposite (top to bottom): Antique Wood. Deco Pleat border and corner. Merbau.

To view all Deep Warm woods see page 86.