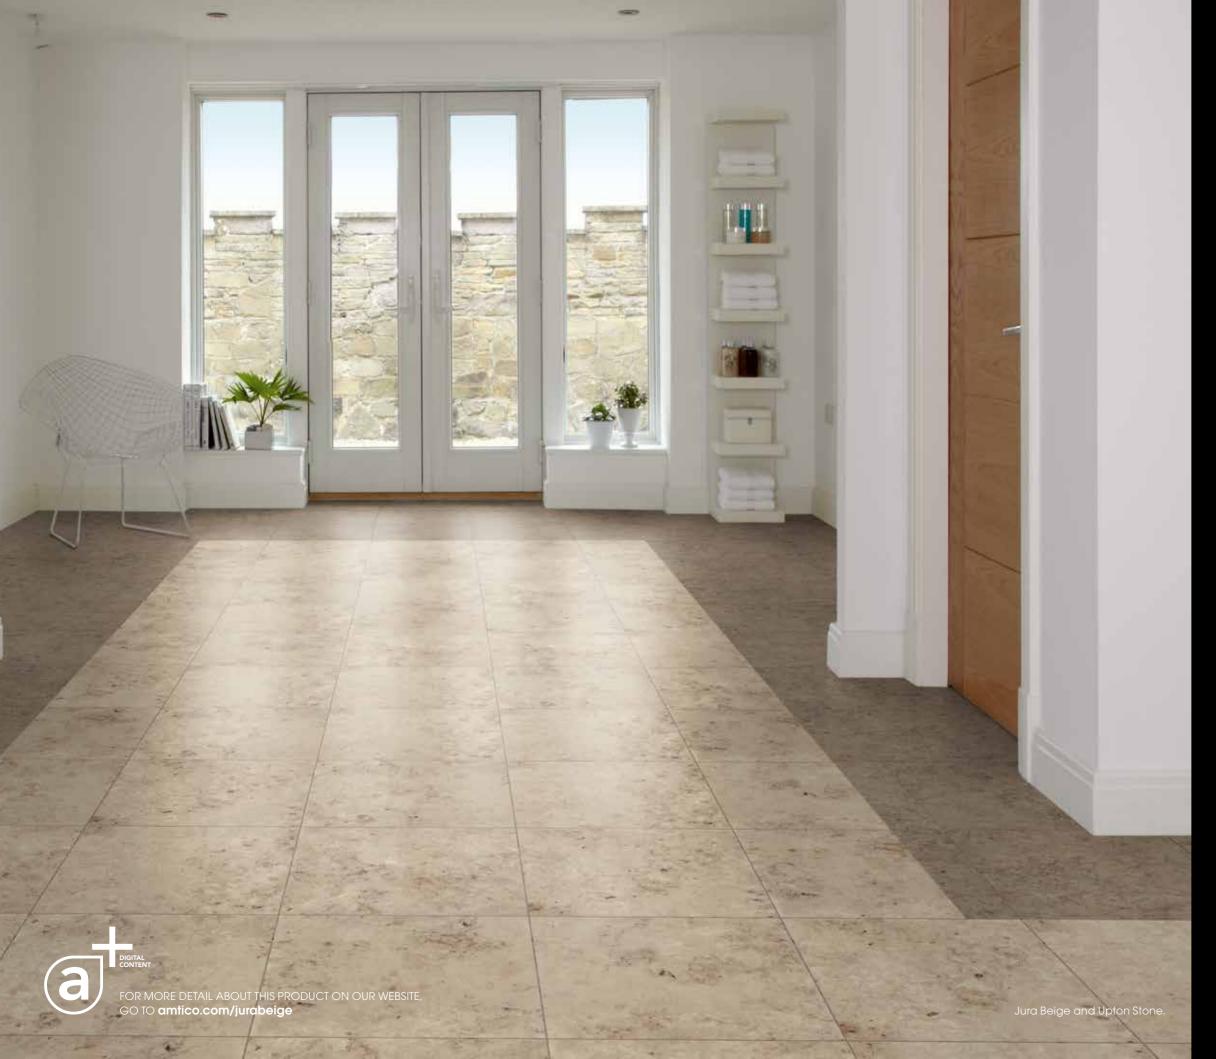

To view all Neutral Light stones see page 89.

TO VIEW ALL NEUTRAL LIGHT STONES, SCAN THIS QR CODE

SUBTLE DETAILS AND RAW FEATURES GIVE THE LIGHT GREY OF JURA BEIGE AN ORGANIC SIMPLICITY THAT IS PERFECT FOR ANY SPACE.