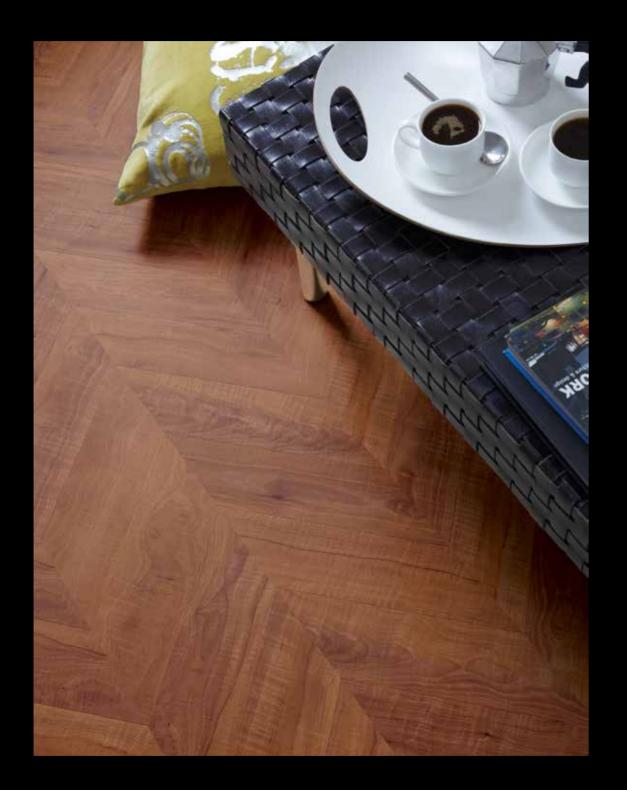

## SPECTRUM

Left: Lime Washed Wood with Ecuador, Dublin and Helsinki. Above: Quill Sable with Paris, Bangkok, Sevilla, Helsinki and Pacific.

To view all Spectrum products see page 93.

YOUR VISION IS PART OF WHAT MAKES OUR FLOORS SO UNIQUE. AND OUR DESIGN OPTIONS MAKE THAT POSSIBLE. SELECT ANY OF OUR 188 PRODUCTS. COMBINE THEM OR LAY THEM ALONE IN A PATTERN OF YOUR CHOOSING. ADD DETAIL WITH A BORDER OR MOTIF. ALL THIS CHOICE IS HERE FOR YOU TO MAKE YOUR FLOOR YOUR VERY OWN.