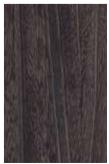

To view all Dark woods see page 87.

Above (from top to bottom): Black Chestnut. Dark Walnut. Fumed Oak.

Above: Dark Walnut and Alchemy Haze stripping. Left: Vintage Chestnut, Plank Weave laying pattern.

Designed with dynamic effects in mind, these finishes exude daring, defy convention and can be cut and combined with so many products to create a truly distinct look.

Above (from left to right): Quill Gesso, Cross Band laying pattern. Script Maple Silver. Shibori Lapsang, Random Plank laying pattern.