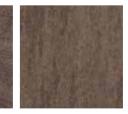

#### COOL DARK STONES

Cool and deeper in tone these finishes are bold and uncomplicated. Use to create contrast and make a real statement whatever the design.

Above (from left to right): Welsh Slate with Slate Noire stripping, Broken Bond laying pattern. Stria Volcanic, Flag Stone laying pattern. Cadence Delta with Fragment Abyss stripping.

To view all Cool Dark stones see page 90.