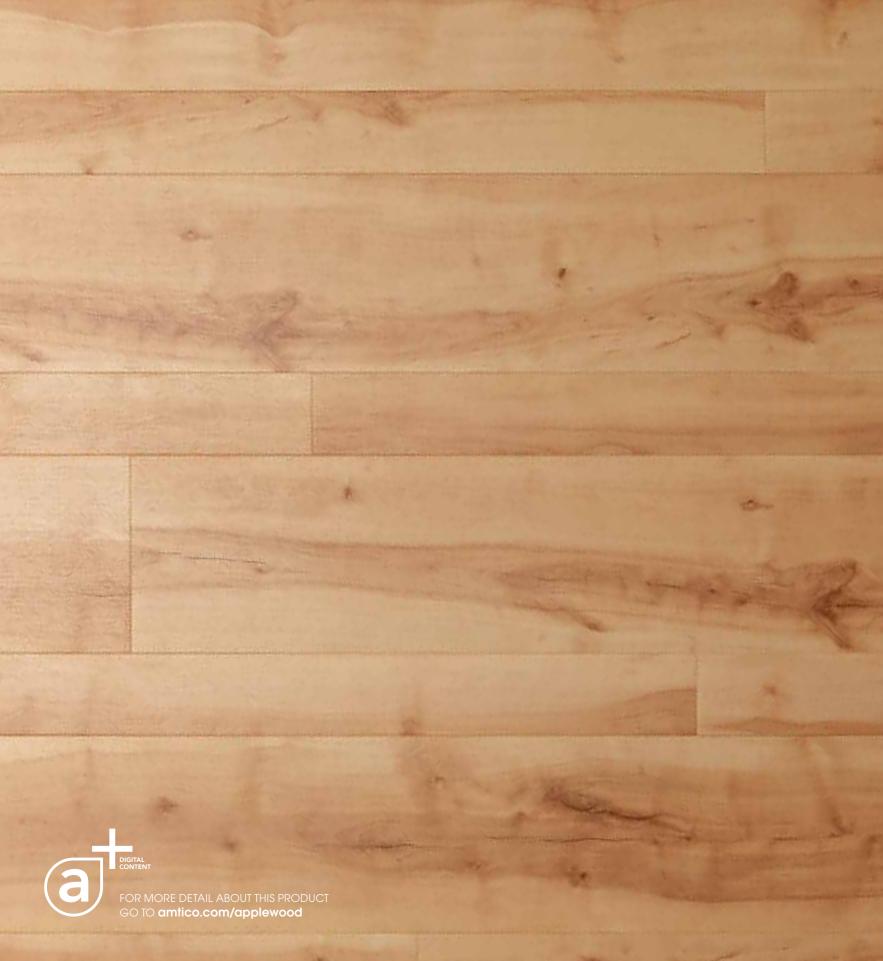

Above (from top to bottom): Vintage Teak, Cross Band laying pattern. Washed Teak, Herringbone laying pattern.

To view all Warm woods see page **86**.

THE NATURAL SWIRLS AND SMOOTH FINISH OF APPLEWOOD BRINGS THE FEELING OF CRAFTSMANSHIP TO ANY SPACE.