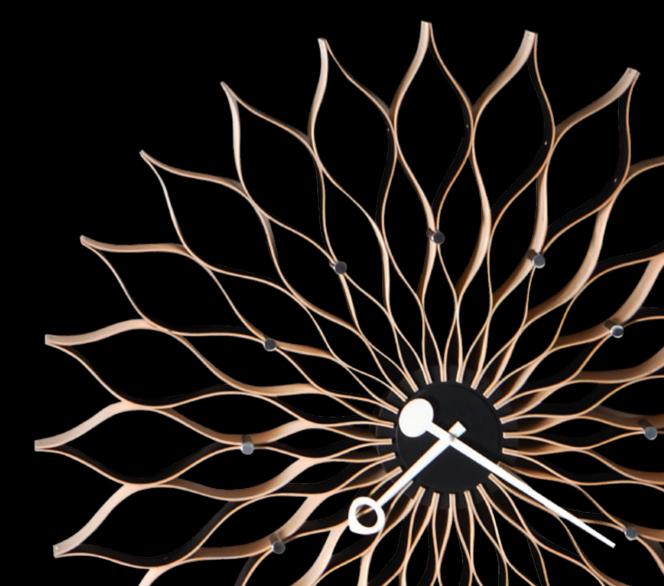

A radiant collection of Woods, each with its own softly glowing tone, these finishes bring a gentle brightness and intimate warmth to any space.

Above (from left to right): Golden Oak, Boardwalk laying pattern. Worn Oak, Plank Weave laying pattern. French Oak, Wicket laying pattern.