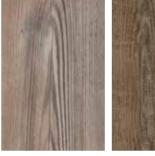

Above (from top to bottom): Vintage Teak, Cross Band laying pattern. Washed Teak, Herringbone laying pattern.

To view all Warm woods see page **86**.

THE NATURAL SWIRLS AND SMOOTH FINISH OF APPLEWOOD BRINGS THE FEELING OF CRAFTSMANSHIP TO ANY SPACE.

Deep in tone with eloquent flourishes, these mellow woods smoulder, bringing warmth and enriching any environment.

This picture: Ashdown Plum, Random Plank laying pattern. Opposite (top to bottom): Antique Wood. Deco Pleat border and corner. Merbau.