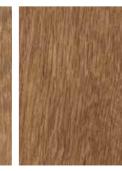

#### WITH ITS MIX OF COLOURS AND WEATHERED GRAIN, PARISIAN PINE GIVES AN EXCITING FINISH WITH A SUBTLE EDGE.

Left: Parisian Pine, Plank Weave laying pattern. Above: Sugar Maple, Woven laying pattern.

TO VIEW ALL NEUTRAL WOODS ON OUR WEBSITE, SCAN THIS QR CODE