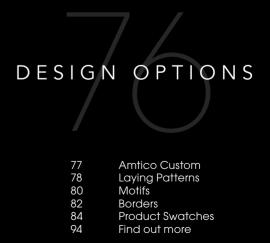

## SPECTRUM

Left: Lime Washed Wood with Ecuador, Dublin and Helsinki. Above: Quill Sable with Paris, Bangkok, Sevilla, Helsinki and Pacific.

To view all Spectrum products see page 93.

YOUR VISION IS PART OF WHAT MAKES OUR FLOORS SO UNIQUE. AND OUR DESIGN OPTIONS MAKE THAT POSSIBLE. SELECT ANY OF OUR 188 PRODUCTS. COMBINE THEM OR LAY THEM ALONE IN A PATTERN OF YOUR CHOOSING. ADD DETAIL WITH A BORDER OR MOTIF. ALL THIS CHOICE IS HERE FOR YOU TO MAKE YOUR FLOOR YOUR VERY OWN.

#### CUSTOM

Being unique is simply the Amtico way. That's why we offer a bespoke design service. If your design vision is personal - a real statement, something unlike any other - then talk to us about custom design. The unique way in which we cut the Signature collection product allows us to turn your ideas into reality, whatever your design.

#### LAYING PATTERNS

Create distinctive floor designs using either standard size options or specifically designed patterns. Choose one product or a combination to create an infinite number of striking designs.

## MOTIFS

Make a statement in a large, open space with a motif. Choose your design, select your Signature collection product and bring your floor to life.

> PAVILION AR0MC950

MYRON

DESIGN OPTIONS

TO VIEW ALL OF OUR MOTIFS, GO TO **amtico.com/designoptions** 

#### BORDERS

Give your floor a decorative feature or add a personal touch with a distinctive border made from any Signature collection product of your choosing. From simple linear stripes through to the classic Art Deco there is a perfect border for every setting.

> MONDRIAN Border AR0B7400 and Corner AR0C74S0

> ART DECO Border AR0B5100 and Corner AR0C51S0

SWATCHES

Here you can explore all 188 products. Carefully arranged into palettes, these pages will allow you to find the perfect floor with the greatest of ease. Every product is available in a comprehensive range of widths, lengths and textures. For specific product details simply go to www.amtico.com and key in the product name or code in our search box or scan the QR code next to each palette.