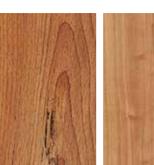

## GOLDEN WOODS

FOR MORE DETAIL ABOUT THIS PRODU GO TO **amtico.com/varnishedoak** 

(a)

CAPTURE THE FEELING OF ELEGANCE WITH THE FRESH GRAIN AND HONEST TEXTURE OF VARNISHED OAK.

Rich and versatile, this comprehensive spectrum of wood finishes emits warmth and opulence whatever the setting.

Above (from top to bottom): Vintage Teak, Cross Band laying pattern. Washed Teak, Herringbone laying pattern.

To view all Warm woods see page **86**.

THE NATURAL SWIRLS AND SMOOTH FINISH OF APPLEWOOD BRINGS THE FEELING OF CRAFTSMANSHIP TO ANY SPACE.