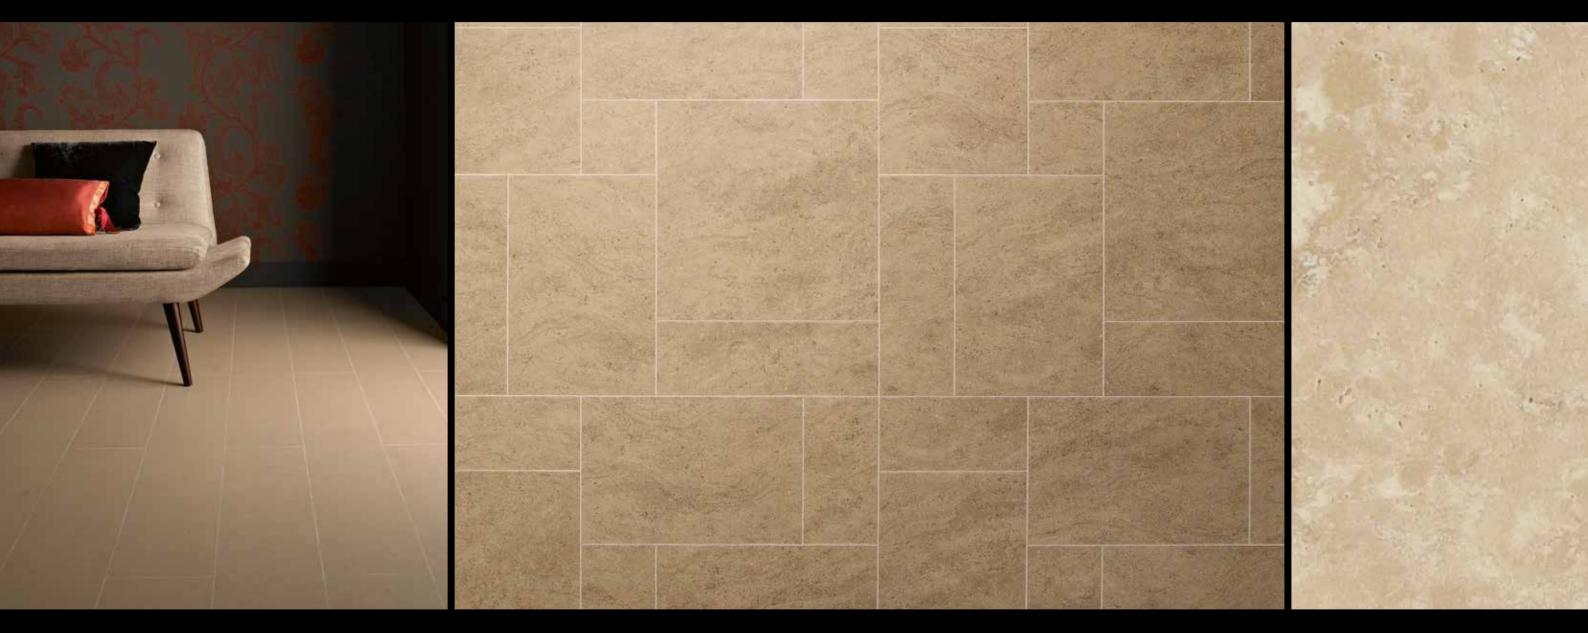

#### SLICK AND RESIN-LIKE MICA MIX EGGSHELL IS AN IDEAL PRODUCT TO CREATE REAL IMPACT.

Create a strong statement, use the richness of these Stones to add more warmth and depth to any space.

Above (from left to right): Mica Mix Bisque, Brick Block laying pattern. Stria Sand, Flag Stone laying pattern. Travertine Ivory.

To view all Warm Dark stones see page 88.

OR MORE DETAIL ABOUT THIS PRODUCT, GO TO **amtico.com/riverstonemantle**  A UNIQUE PALETTE, MIXING SANDIER TOUCHES AMONGST DARKER, BROWN TONES AND BEAUTIFULLY BLENDING COLOURS MAKE THIS FLOOR HIGHLY DISTINCTIVE.