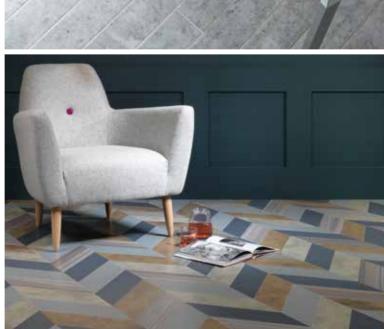

## DESIGN UNINHIBITED. THESE VIBRANT TINTS AND TONES ARE MADE FOR MAKING STATEMENTS AND CREATING IMPACT.

TO VIEW ALL SPECTRUM PRODUCTS, GO TO **amtico.com/spectrum** 

## SPECTRUM

Left: Lime Washed Wood with Ecuador, Dublin and Helsinki. Above: Quill Sable with Paris, Bangkok, Sevilla, Helsinki and Pacific.

To view all Spectrum products see page 93.

YOUR VISION IS PART OF WHAT MAKES OUR FLOORS SO UNIQUE. AND OUR DESIGN OPTIONS MAKE THAT POSSIBLE. SELECT ANY OF OUR 188 PRODUCTS. COMBINE THEM OR LAY THEM ALONE IN A PATTERN OF YOUR CHOOSING. ADD DETAIL WITH A BORDER OR MOTIF. ALL THIS CHOICE IS HERE FOR YOU TO MAKE YOUR FLOOR YOUR VERY OWN.