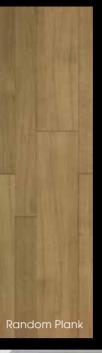

Deep in tone with eloquent flourishes, these mellow woods smoulder, bringing warmth and enriching any environment.

This picture: Ashdown Plum, Random Plank laying pattern. Opposite (top to bottom): Antique Wood. Deco Pleat border and corner. Merbau.