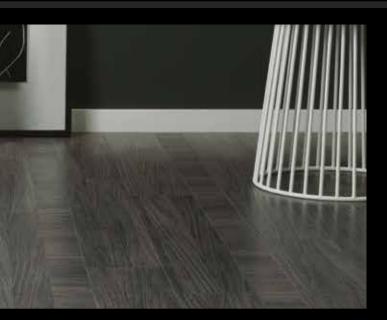

#### DEEP WARM WOODS

Left: Inglewood Plum, Herringbone Pleat laying pattern. Above: Brazilian Rosewood, Basket Weave laying pattern.

Dark and commanding with lustrous depth, these woods assert themselves, making strong statements within schemes and boasting bold designs.

To view all Dark woods see page 87.

Above (from top to bottom): Black Chestnut. Dark Walnut. Fumed Oak.

Above: Dark Walnut and Alchemy Haze stripping. Left: Vintage Chestnut, Plank Weave laying pattern.