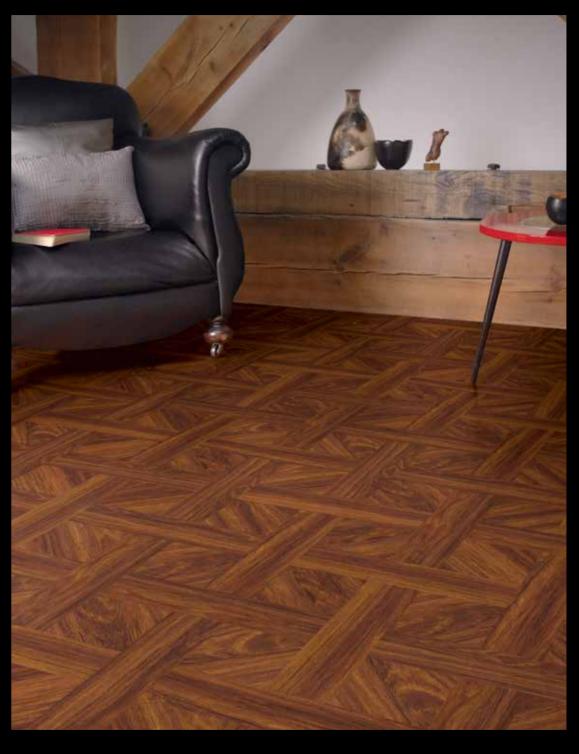

## SPECTRUM

Left: Lime Washed Wood with Ecuador, Dublin and Helsinki. Above: Quill Sable with Paris, Bangkok, Sevilla, Helsinki and Pacific.

To view all Spectrum products see page 93.

YOUR VISION IS PART OF WHAT MAKES OUR FLOORS SO UNIQUE. AND OUR DESIGN OPTIONS MAKE THAT POSSIBLE. SELECT ANY OF OUR 188 PRODUCTS. COMBINE THEM OR LAY THEM ALONE IN A PATTERN OF YOUR CHOOSING. ADD DETAIL WITH A BORDER OR MOTIF. ALL THIS CHOICE IS HERE FOR YOU TO MAKE YOUR FLOOR YOUR VERY OWN.