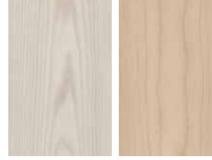

## NATURAL OR CONCEPTUAL, WHATEVER YOUR VISION FOR A SPACE, WITH OUR WOODS, SOME FAITHFULLY RECREATED AND OTHERS DESIGNED TO DAZZLE, THERE'S A FINISH TO COMPLETE ANY SCHEME.

Be bold with a simple statement. Clean, unassuming, these quiet tones balance beautifully with any design to complement and complete it.

Above (from top to bottom): Chateau Oak, Herringbone laying pattern. Lime Washed Wood, Basket Weave laying pattern.

To view all Neutral woods see page **85**.