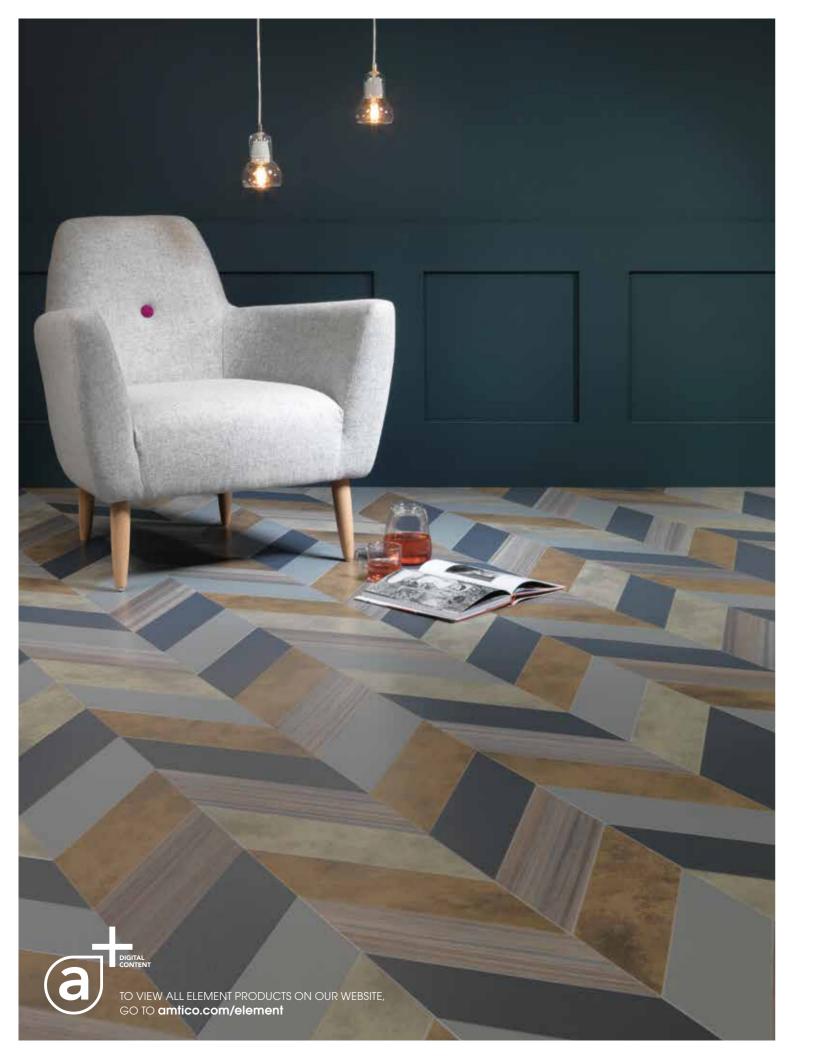

To view all Odyssey products see page 91.

TO VIEW ALL ODYSSEY PRODUCTS ON OUR WEBSITE, GO TO **amtico.com/odyssey** 

ELEMENT

Balance impact and practicality. Elemental in appearance, innovatively embellished, these finishes feel organic and usable yet simultaneously other worldly and unique.

Left: Shimmer Denim, Shimmer Metal, Patina Vapour, Patina Lune and Equator Wave, Herringbone Pleat Laying pattern.

Above (from top to bottom): Patina Atom with Stria Ash stripping, Random Stone laying pattern. Alchemy Storm with Metal Fuse stripping, Broken Bond laying pattern. To view all Element products see page 92.