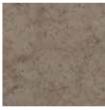

# NEUTRAL LIGHT STONES

This soothing palette of stones is light and versatile enough to bring a sense of calm into any setting.

Above (from top to bottom): Fossil Limestone, Flag Stone laying pattern. Corinthian Marble, Herringbone laying pattern.

To view all Neutral Light stones see page 89.

TO VIEW ALL NEUTRAL LIGHT STONES, SCAN THIS QR CODE

SUBTLE DETAILS AND RAW FEATURES GIVE THE LIGHT GREY OF JURA BEIGE AN ORGANIC SIMPLICITY THAT IS PERFECT FOR ANY SPACE.