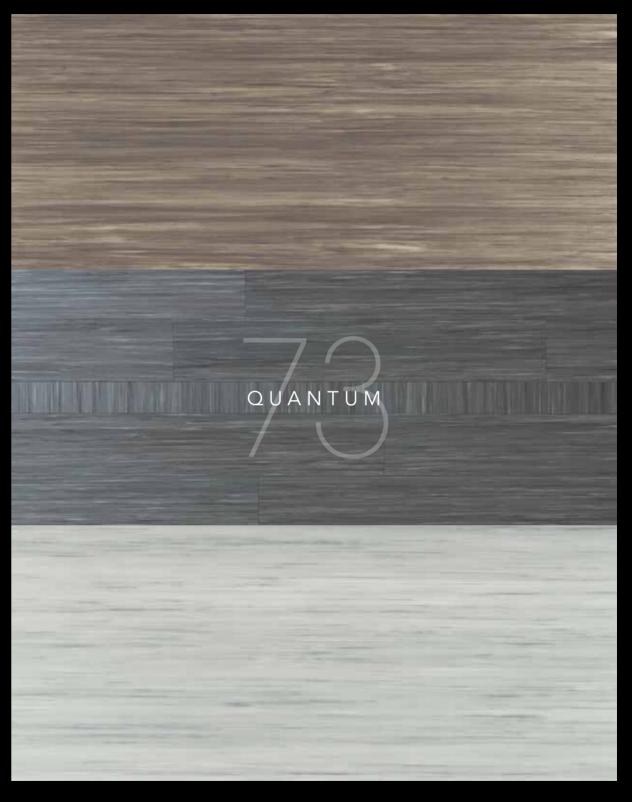

TO VIEW ALL QUANTUM PRODUCTS ON OUR WEBSITE, GO TO **amtico.com/quantum** 

For a look that's cool and crisp, these innovative finishes - clean and exact with precision detailing - are ideal.

Left: Infinity Strobe and Infinity Spark, Key Weave laying pattern. Above (from top to bottom): Infinity Flare. Infinity Strobe, Cross Band laying pattern. Infinity Spark.

To view all Quantum products see page 92.