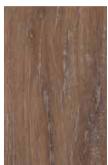

#### DEEP WARM WOODS

Left: Inglewood Plum, Herringbone Pleat laying pattern. Above: Brazilian Rosewood, Basket Weave laying pattern.

Dark and commanding with lustrous depth, these woods assert themselves, making strong statements within schemes and boasting bold designs.

To view all Dark woods see page 87.

Above (from top to bottom): Black Chestnut. Dark Walnut. Fumed Oak.

Above: Dark Walnut and Alchemy Haze stripping. Left: Vintage Chestnut, Plank Weave laying pattern.