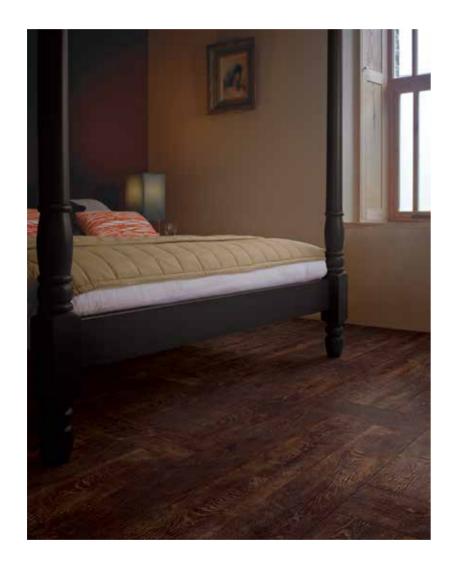

To view all Dark woods see page 87.

Above (from top to bottom): Black Chestnut. Dark Walnut. Fumed Oak.

Above: Dark Walnut and Alchemy Haze stripping. Left: Vintage Chestnut, Plank Weave laying pattern.