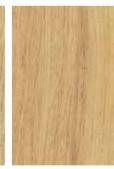

## NATURAL OR CONCEPTUAL, WHATEVER YOUR VISION FOR A SPACE, WITH OUR WOODS, SOME FAITHFULLY RECREATED AND OTHERS DESIGNED TO DAZZLE, THERE'S A FINISH TO COMPLETE ANY SCHEME.

Be bold with a simple statement. Clean, unassuming, these quiet tones balance beautifully with any design to complement and complete it.

Above (from top to bottom): Chateau Oak, Herringbone laying pattern. Lime Washed Wood, Basket Weave laying pattern.

To view all Neutral woods see page **85**.