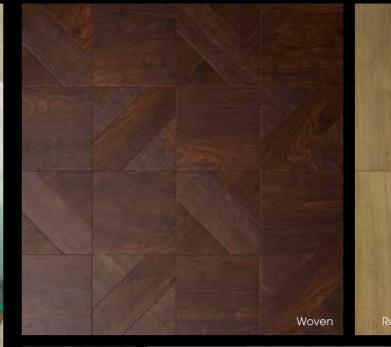

#### WITH ITS MIX OF COLOURS AND WEATHERED GRAIN, PARISIAN PINE GIVES AN EXCITING FINISH WITH A SUBTLE EDGE.

Left: Parisian Pine, Plank Weave laying pattern. Above: Sugar Maple, Woven laying pattern.

TO VIEW ALL NEUTRAL WOODS ON OUR WEBSITE, SCAN THIS QR CODE