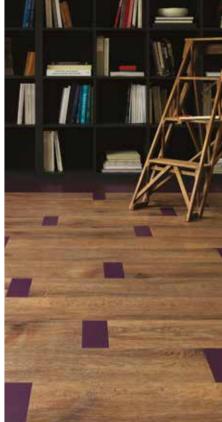

and the second s

and the second

Quill Gesso, Cross Band laying pattern.

TO VIEW THE ENTIRE WOODS RANGE ON OUR WEBSITE, GO TO **amtico.com/woods** OR SCAN THE QR CODE.

Designed with dynamic effects in mind, these finishes exude daring, defy convention and can be cut and combined with so many products to create a truly distinct look.

Above (from left to right): Quill Gesso, Cross Band laying pattern. Script Maple Silver. Shibori Lapsang, Random Plank laying pattern.