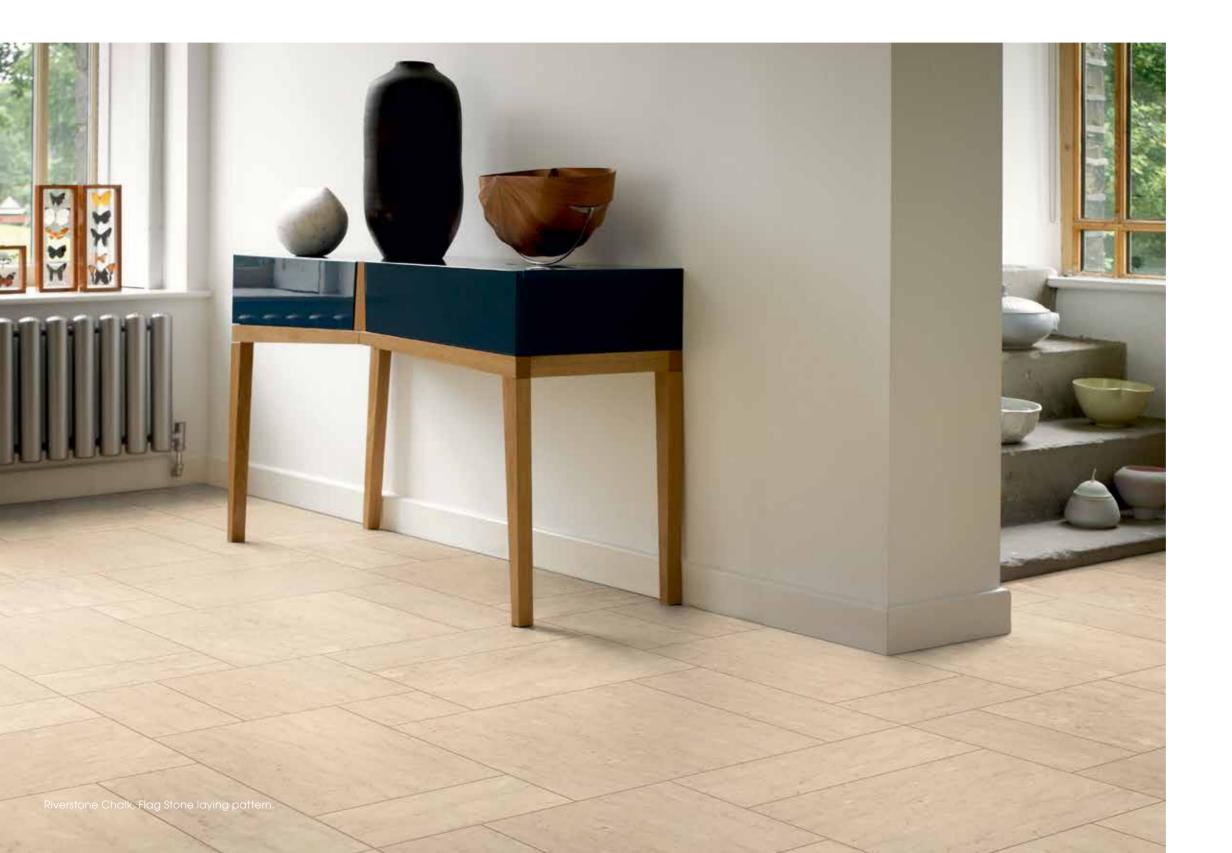

The clarity and colouring of this range brightens any space and works to highlight key design details whilst adding warmth.

Above (from top to bottom): Honed Limestone Natural, Brick Block laying pattern. Fragment Nova.