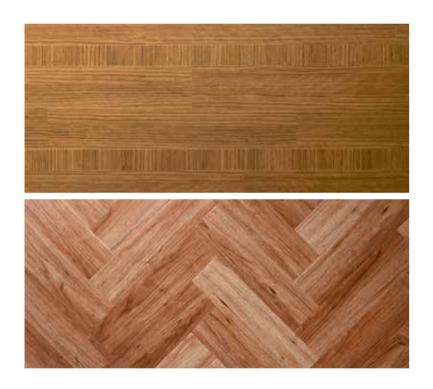

## GOLDEN WOODS

FOR MORE DETAIL ABOUT THIS PRODU GO TO **amtico.com/varnishedoak** 

(a)

CAPTURE THE FEELING OF ELEGANCE WITH THE FRESH GRAIN AND HONEST TEXTURE OF VARNISHED OAK.

Rich and versatile, this comprehensive spectrum of wood finishes emits warmth and opulence whatever the setting.

Above (from top to bottom): Vintage Teak, Cross Band laying pattern. Washed Teak, Herringbone laying pattern.

To view all Warm woods see page **86**.

THE NATURAL SWIRLS AND SMOOTH FINISH OF APPLEWOOD BRINGS THE FEELING OF CRAFTSMANSHIP TO ANY SPACE.