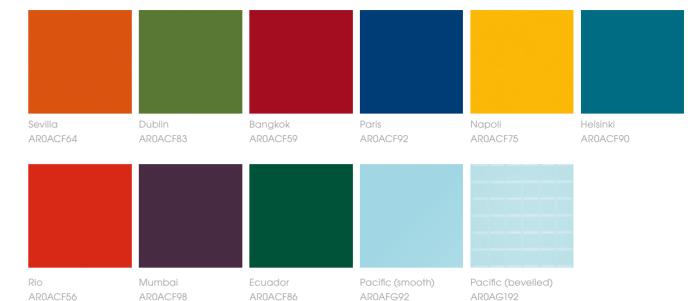

## SPECTRUM

Left: Lime Washed Wood with Ecuador, Dublin and Helsinki. Above: Quill Sable with Paris, Bangkok, Sevilla, Helsinki and Pacific.

To view all Spectrum products see page 93.

YOUR VISION IS PART OF WHAT MAKES OUR FLOORS SO UNIQUE. AND OUR DESIGN OPTIONS MAKE THAT POSSIBLE. SELECT ANY OF OUR 188 PRODUCTS. COMBINE THEM OR LAY THEM ALONE IN A PATTERN OF YOUR CHOOSING. ADD DETAIL WITH A BORDER OR MOTIF. ALL THIS CHOICE IS HERE FOR YOU TO MAKE YOUR FLOOR YOUR VERY OWN.