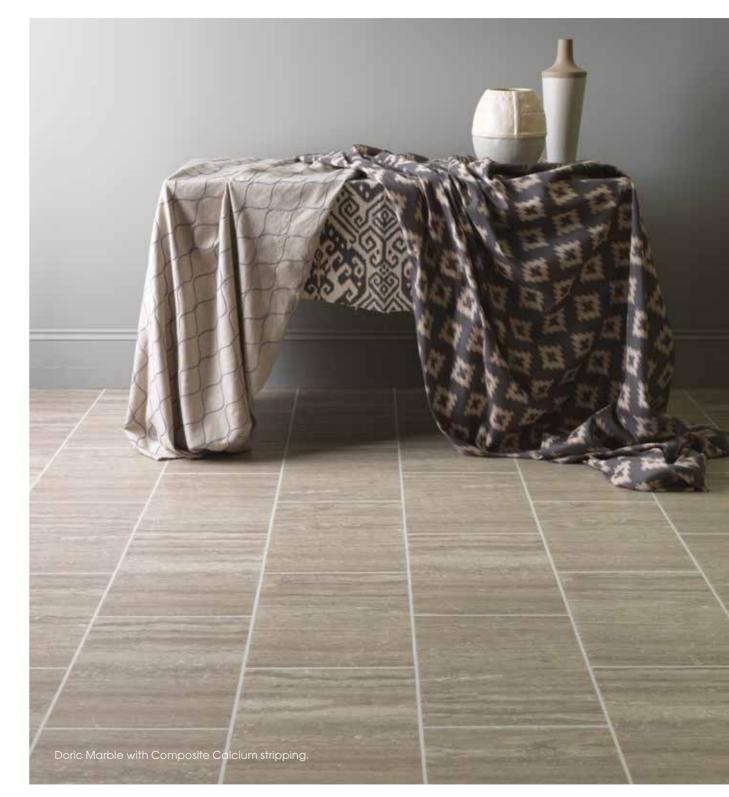

Left (from top to bottom): Doric Marble with Composite Calcium stripping. Composite Calcium. Exposed Concrete with Concrete Pale stripping, Linear Block laying pattern.

To view all Cool Light stones see page 90.