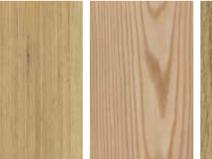

#### WOOD WARM

Light Cherry

AR0W7060

Wild Cherry

AR0W7310

Norwegian Maple AR0W8030

Rustic Cherry

AROW7540

Cherry

AROW7000

AR0W7690

Applewood AR0W7740

Natural Limed Wood Maple

Grande Pecan AR0W7850

AR0W6840

Washed Teak AR0W5990