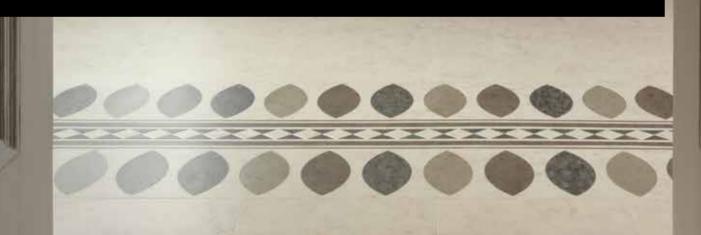

The clarity and colouring of this range brightens any space and works to highlight key design details whilst adding warmth.

Above (from top to bottom): Honed Limestone Natural, Brick Block laying pattern. Fragment Nova.

To view all Warm Light stones see page **88**.