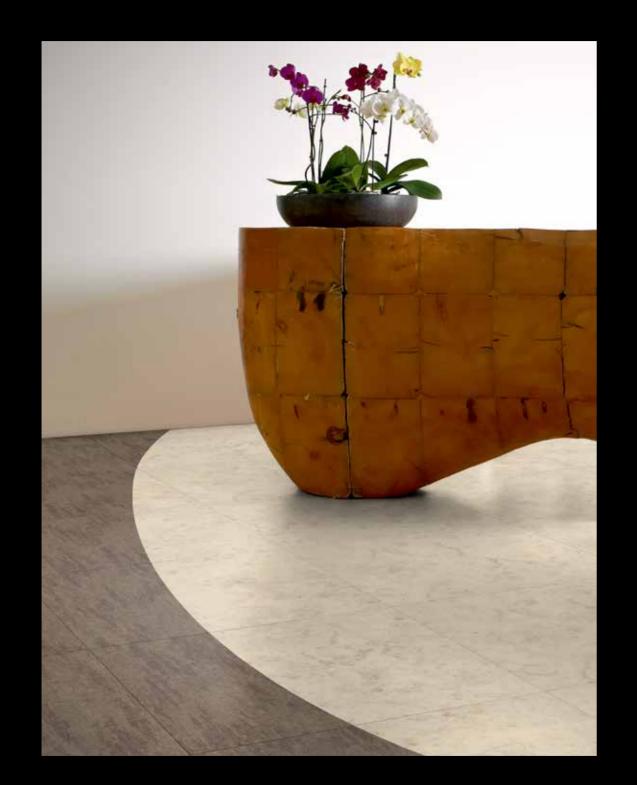

# NEUTRAL LIGHT STONES

This soothing palette of stones is light and versatile enough to bring a sense of calm into any setting.

Above (from top to bottom): Fossil Limestone, Flag Stone laying pattern. Corinthian Marble, Herringbone laying pattern.

To view all Neutral Light stones see page 89.

TO VIEW ALL NEUTRAL LIGHT STONES, SCAN THIS QR CODE

SUBTLE DETAILS AND RAW FEATURES GIVE THE LIGHT GREY OF JURA BEIGE AN ORGANIC SIMPLICITY THAT IS PERFECT FOR ANY SPACE.