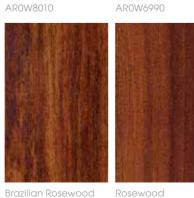

#### DEEP WARM WOODS

Left: Inglewood Plum, Herringbone Pleat laying pattern. Above: Brazilian Rosewood, Basket Weave laying pattern.

Dark and commanding with lustrous depth, these woods assert themselves, making strong statements within schemes and boasting bold designs.