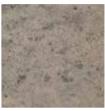

# NEUTRAL LIGHT STONES

This soothing palette of stones is light and versatile enough to bring a sense of calm into any setting.

Above (from top to bottom): Fossil Limestone, Flag Stone laying pattern. Corinthian Marble, Herringbone laying pattern.

To view all Neutral Light stones see page 89.

TO VIEW ALL NEUTRAL LIGHT STONES, SCAN THIS QR CODE

SUBTLE DETAILS AND RAW FEATURES GIVE THE LIGHT GREY OF JURA BEIGE AN ORGANIC SIMPLICITY THAT IS PERFECT FOR ANY SPACE.