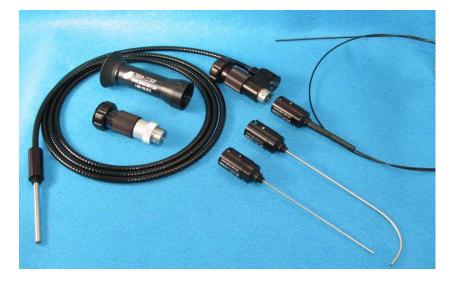

## Tech Specs

- Uses easily removable Milliscope II probes
- Designed to work with 1/2" CCD C-Mount cameras
- Video connector has integrated focus adjustment & illumination cable w/ universal light guide tip
- Bayonet probe connection for easy change-out
- Accepts Flexible, Semi Rigid & Rigid probes
- Available Diameters: 0.35 mm 4.0 mm
- Probe Working Lengths: 61 mm 10,000 mm
- Directions of View: 0, 16, 30, 70, 90 & 110 Degrees
- Mirror sleeves available for SR and R probes

## Key Features

- Compact, easy to use design
- Anodized aluminium & stainless steel construction
- Rapid delivery times
- Easily customized platform
- Simple tip replacement ='s "no down time"

R2 4-12