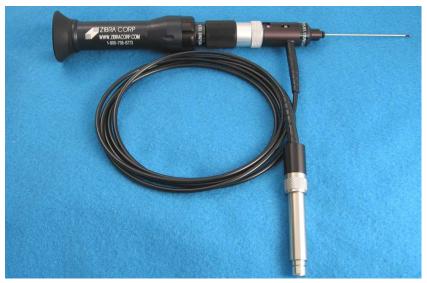

## Tech Specs

- Uses easily removable Milliscope II probes
- Designed to work with 1/2" CCD C-Mount cameras
- Video connector has integrated focus adjustment & illumination cable w/ universal light guide tip
- Bayonet probe connection for easy change-out
- Accepts Flexible, Semi Rigid & Rigid probes
- Available Diameters: 0.35 mm 4.0 mm
- Probe Working Lengths: 61 mm 10,000 mm
- Directions of View: 0, 16, 30, 70, 90 & 110 Degrees
- Mirror sleeves available for SR and R probes

## Key Features

- Compact, easy to use design
- Anodized aluminium & stainless steel construction
- Rapid delivery times
- Easily customized platform
- Simple tip replacement ='s "no down time"

R2 4-12