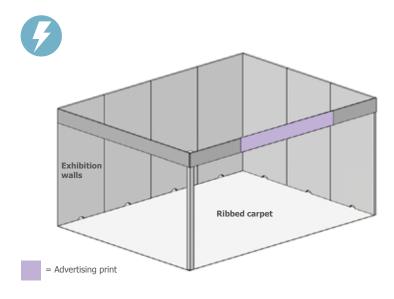

# **Package Economy Power & Print**

The 'Economy Power & Print' stand construction package offers a simple and efficient solution for a successful trade fair presence for your company and the ideal place for successful customer meetings. It includes neutral white walls, one labelled cover and a sustainable ribbed carpet. A 3 kW power connection and a multiple socket ensure a reliable power supply for all technical equipment.

Stand construction from high-quality system walls

White stand panel\* (labelled – logo or company name):

Logo Company name:

Support (if necessary, depending on the standard)

anthracite grey black fuchsia blue

Without an explicit specification, the colour anthracite is used

3 kW power connection, incl. consumption

Sample, stand construction will be adapted to the registered stand space.

Price