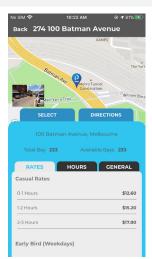

#### PAY BY BAY / PAY BY ZONE

Configuring the system to be a Pay-by-bay or Pay-by-zone service allows one service to work for on street parking as well as multi level off street parking sites. The customer only needs to enter either their bay number or the zone number that contains their bay

#### **App Guide** An easy to follow guide for customers and answers

customers and answers to all possible questions.

Searchable Zones Search for zones by Zone ID, name and address.

**Carpark Profile** Access to current carpark status, including fees, available spaces, hours of operation and directions.