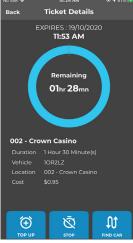

## Start Stop functionality for PARKi.

Customer can pay for the time they use. Available at selected zones.

| No SIM 🗢          | 10:24 AM       | 🕑 <table-cell-rows> 81% 😎</table-cell-rows> |
|-------------------|----------------|---------------------------------------------|
| Back              | Ticket Details |                                             |
| 02 - Crown Casino |                |                                             |
|                   |                |                                             |
| From              | 28/08/         | 2020 04:29 AM                               |
| То                | 28/08/         | 2020 05:29 AM                               |
| Duration          |                | 1 Hour                                      |
| Vehicle           |                | 123                                         |
| Zone Ref.         |                | 002                                         |
|                   |                | Crown Casino                                |
| GST (incl.)       |                | \$0.18                                      |
| Surcharge         |                | \$0.35                                      |
| Amount            |                | \$1.35                                      |
|                   |                |                                             |
|                   |                |                                             |
| EMAIL             |                |                                             |
|                   |                |                                             |