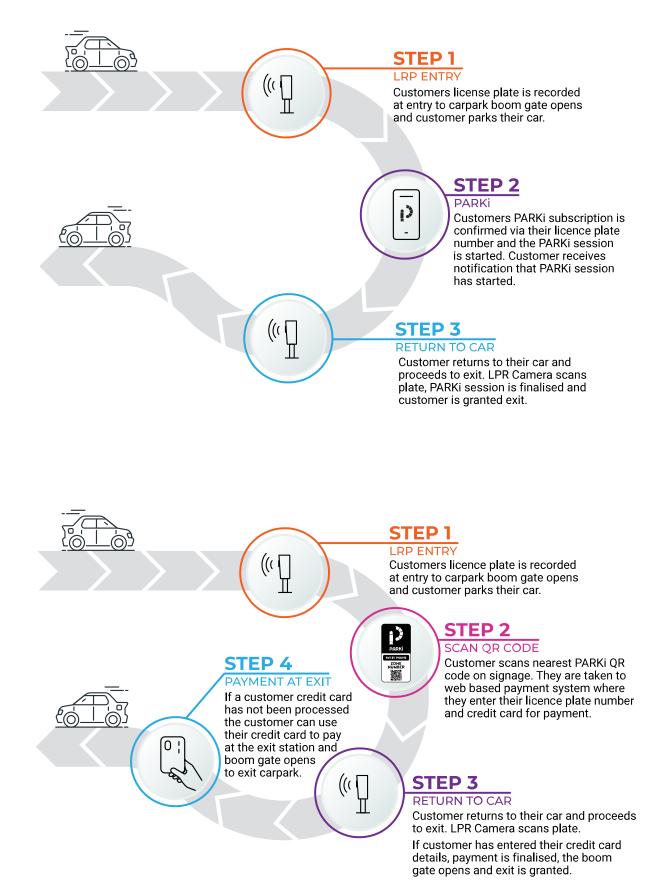

## Start Stop functionality for PARKi.

Customer can pay for the time they use. Available at selected zones.

| No SIM 🗢          | 10:24 AM       | 🕑 <table-cell-rows> 81% 😎</table-cell-rows> |
|-------------------|----------------|---------------------------------------------|
| Back              | Ticket Details |                                             |
| 02 - Crown Casino |                |                                             |
|                   |                |                                             |
| From              | 28/08/         | 2020 04:29 AM                               |
| То                | 28/08/         | 2020 05:29 AM                               |
| Duration          |                | 1 Hour                                      |
| Vehicle           |                | 123                                         |
| Zone Ref.         |                | 002                                         |
|                   |                | Crown Casino                                |
| GST (incl.)       |                | \$0.18                                      |
| Surcharge         |                | \$0.35                                      |
| Amount            |                | \$1.35                                      |
|                   |                |                                             |
|                   |                |                                             |
| EMAIL             |                |                                             |
|                   |                |                                             |