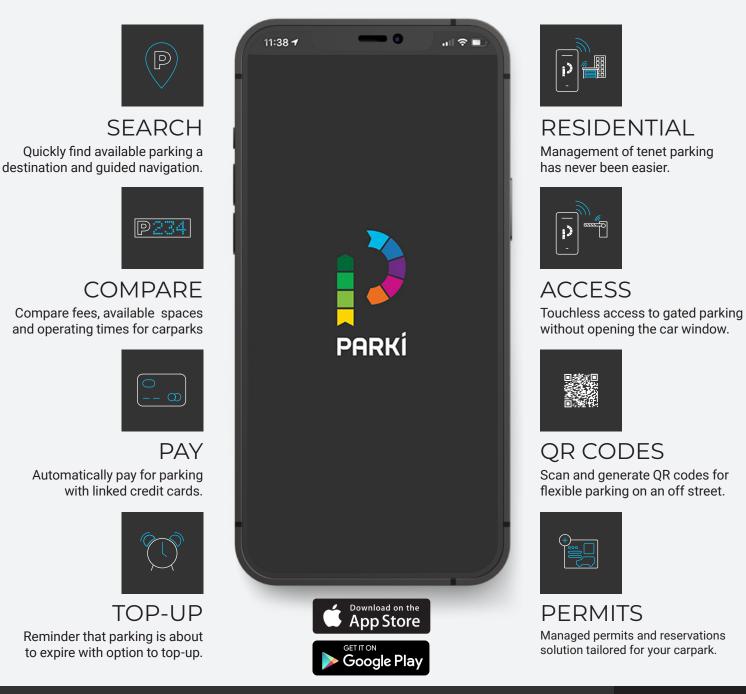

#### MAP INTEGRATION

The PARKi app incorporates GPS maps, locating available spaces in PARKi enabled areas, with the added ability once parked, for a customer, to be guided back to their car.

#### PAY BY BAY / PAY BY ZONE

Configuring the system to be a Pay-by-bay or Pay-by-zone service allows one service to work for on street parking as well as multi level off street parking sites. The customer only needs to enter either their bay number or the zone number that contains their bay

#### AN IMPROVED REVENUE STREAM

Funds are transferred through our PIC-DSS secure encrypted web server. The PARKi web server records the bay number, payment, licence plate number and the amount of time requested to stay. Information is forwarded to PARKi server where charges are applied against users credit card and receipt of transaction is sent to users phone.

#### PERMIT HOLDERS INTEGRATION

Council issued residential, service or disabled permits and university permits can operate in conjunction with PARKi.

#### ENFORCEMENT INTEGRATION

Throw away the chalk, PARKi provides real time operating software data information which interfaces with third party enforcement software, for transmitting from their servers to enforcement officers. Current information of stay and time is accessible to enforcement officers who can access an e-map highlighting paid spaces and for how long, some spaces have been expired.