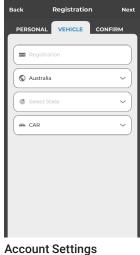

Vehicle Management Customers can add multiple vehicles to their account.

Link a users credit card, and car registration, Manage parking locations, registration numbers, customer details, payment products.