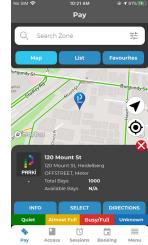

#### MAP INTEGRATION

The PARKi app incorporates GPS maps, locating available spaces in PARKi enabled areas, with the added ability once parked, for a customer, to be guided back to their car.

**Pay from anywhere** Customers can use the zone search to pick and pay for parking from anywhere.

Purchase multiple sessions

Customers can purchase parking for friends and family while they have a session running for themselves.