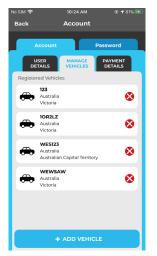

Vehicle Management Customers can add multiple vehicles to their account.

Link a users credit card, and car registration, Manage parking locations, registration numbers, customer details, payment products.