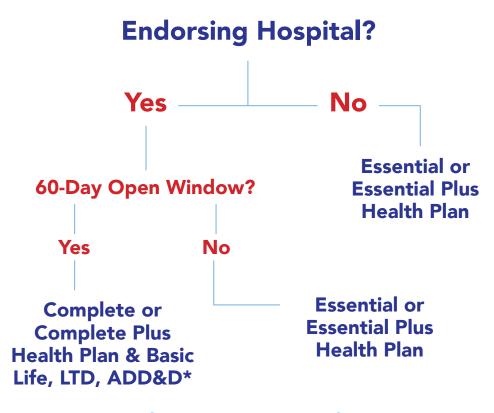

# **GUARANTEED COVERAGE**

HCP is proud to offer eligible enrollees 4 levels of GUARANTEED health and dental plans. No medical questionnaire is required regardless of age, time of enrollment, employment at an endorsing hospital or medical history.

### Basic Life, LTD, ADD&D:

\*Employee life insurance, long term disability benefits (LTD) and accidental death, disease and dismemberment (ADD&D) is based on package eligibility.

### 60-Day Open Window:

Unique 60-day time frame during which an eligible employee will be offered the Complete or Complete Plus health plan with no medical guestions asked.

### **Endorsing Hospital:**

A hospital which actively communicates the opportunity for eligible employees and retirees to enroll in the HCP Plan.

60-day open window eligibility includes 60 days from hire (part-time/casual/contract/temporary), loss of full-time benefits (transfer to part-time/casual/contract/temporary), full-time retiring from the hospital, full-time permanently laid-off from hospital or losing hospital benefits at age 65.