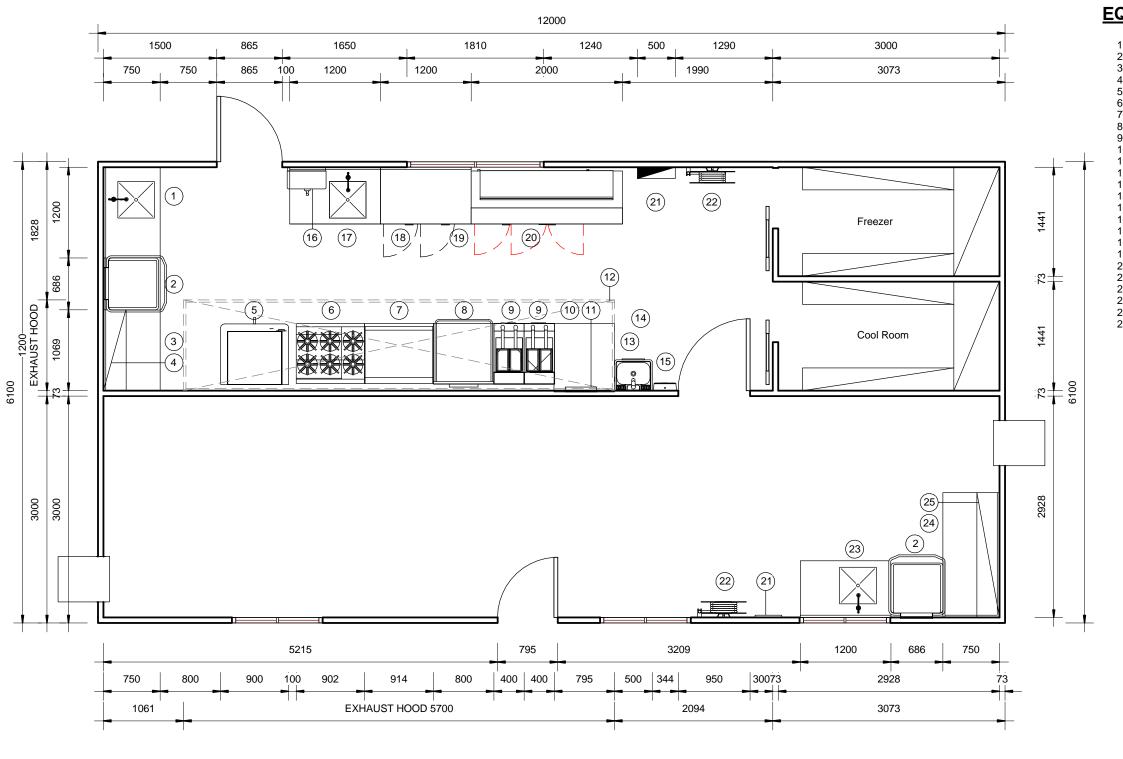

## **EQUIPMENT LEGEND**

- 1- CUSTOM S/S BENCH WITH SINGLE BOWL POT WASH SINK 2- PASSTHROUGH DISHWASHER 3- CUSTOM S/S INFILL BENCH

- 4- CUSTOM S/S 2 TIER SHELVES
- 5- COMBI OVEN
- 6- 6 BURNER STOVE WITH UNDER BAR OVEN
- 7- FLAT GRILL
- 8- BRATT PAN

- 9- TWIN BASKET DEEP FRYER
  10- CUSTOM S/S INFILL BENCH
  11- FIRE BLANKET
  12- CUSTOM S/S EXHAUST HOOD CANOPY
- 13- HAND BASIN 14- HAND SOAP DISPENSER
- 15- HAND TOWEL DISPENSER
- 16- INSTANTANEOUS GAS HOT WATER SYSTEM
- 17- CUSTOM S/S BENCH WITH SINGLE BOWL FOOD PREP SINK
- 18- 2DOOR UNDERBENCH FRIDGE 19- CUSTOM S/S INFILL BENCH
- 20- 5 TRAY BAIN MARIE 21- ELECTRICITY BOARD
- 22- FIRE EXTINGUISHER
- 23- CUSTOM S/S BENCH WITH DISH PRE-RINSE SINK
- 24- CUSTOM S/S OUTLET BENCH
- 25- CUSTOM S/S 2 TIER SHELVES