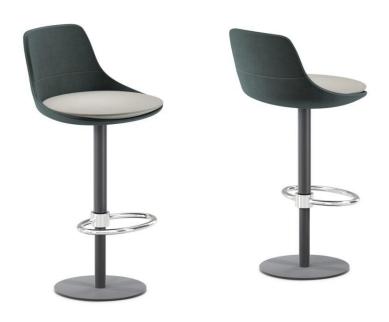

## 4059B-H "ELLE" stool with hydraulic lift

18.5d x 17.25w x 35h Seat height 26" – 30.5"

Elle, a chic retro-inspired adjustable barstool designed for both style and comfort. Its circular seat and sleek padded shell back create a modern and inviting seating experience.

Customization is key with Elle's distinct base options, each available in various finishes. You can also personalize the upholstery for the back and seat disc separately.

Store Hours:

Tuesday – Saturday 10–6 Thursday 10–4:30 Sunday, Monday Closed