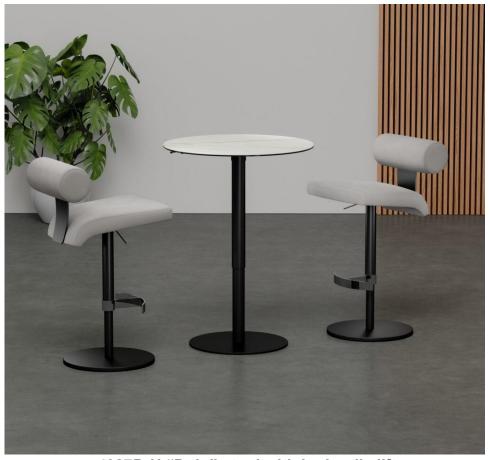

## VIKING TRADER

Explore the world of fine furniture

2585 Shattuck Ave. Berkeley, CA 94704 510-486-1090

4087B-H "Bolo" stool with hydraulic lift

19w x 23.25d x 40h Seat height 25.5" – 30.5"

Bolo brings a playful, yet geometric touch to any contemporary environment. The generously padded cylindrical back provides both surprising long-term comfort and a truly unique modern design statement. Square tapered steel legs with an athletic stance support the distinctive reverse waterfall seat cushion, with a solid steel arc balancing the distinctive cylindrical back.