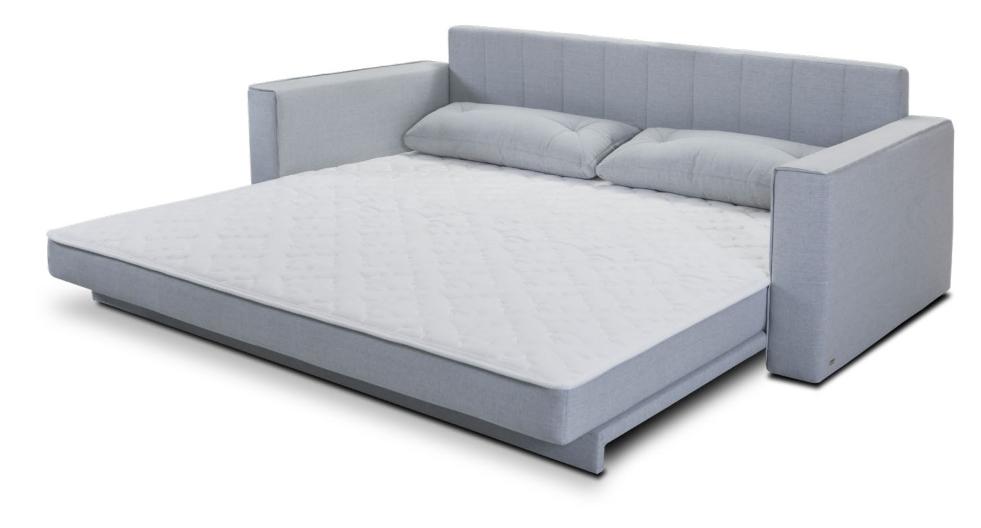

## EVANS SOFA BED

Evans by Studio Bell'Arte – The Evans features a unique mechanism that transforms the seat into a comfortable bed. When opened, the seat's inner surface becomes a D-33 foam mattress topped with beautifully embroidered jacquard, and the backrest—complete with decorative stitching—turns into a stylish headboard. The kidney-shaped cushions with detailed topstitching and the piped edges on the arms add an extra touch of charm to this design.