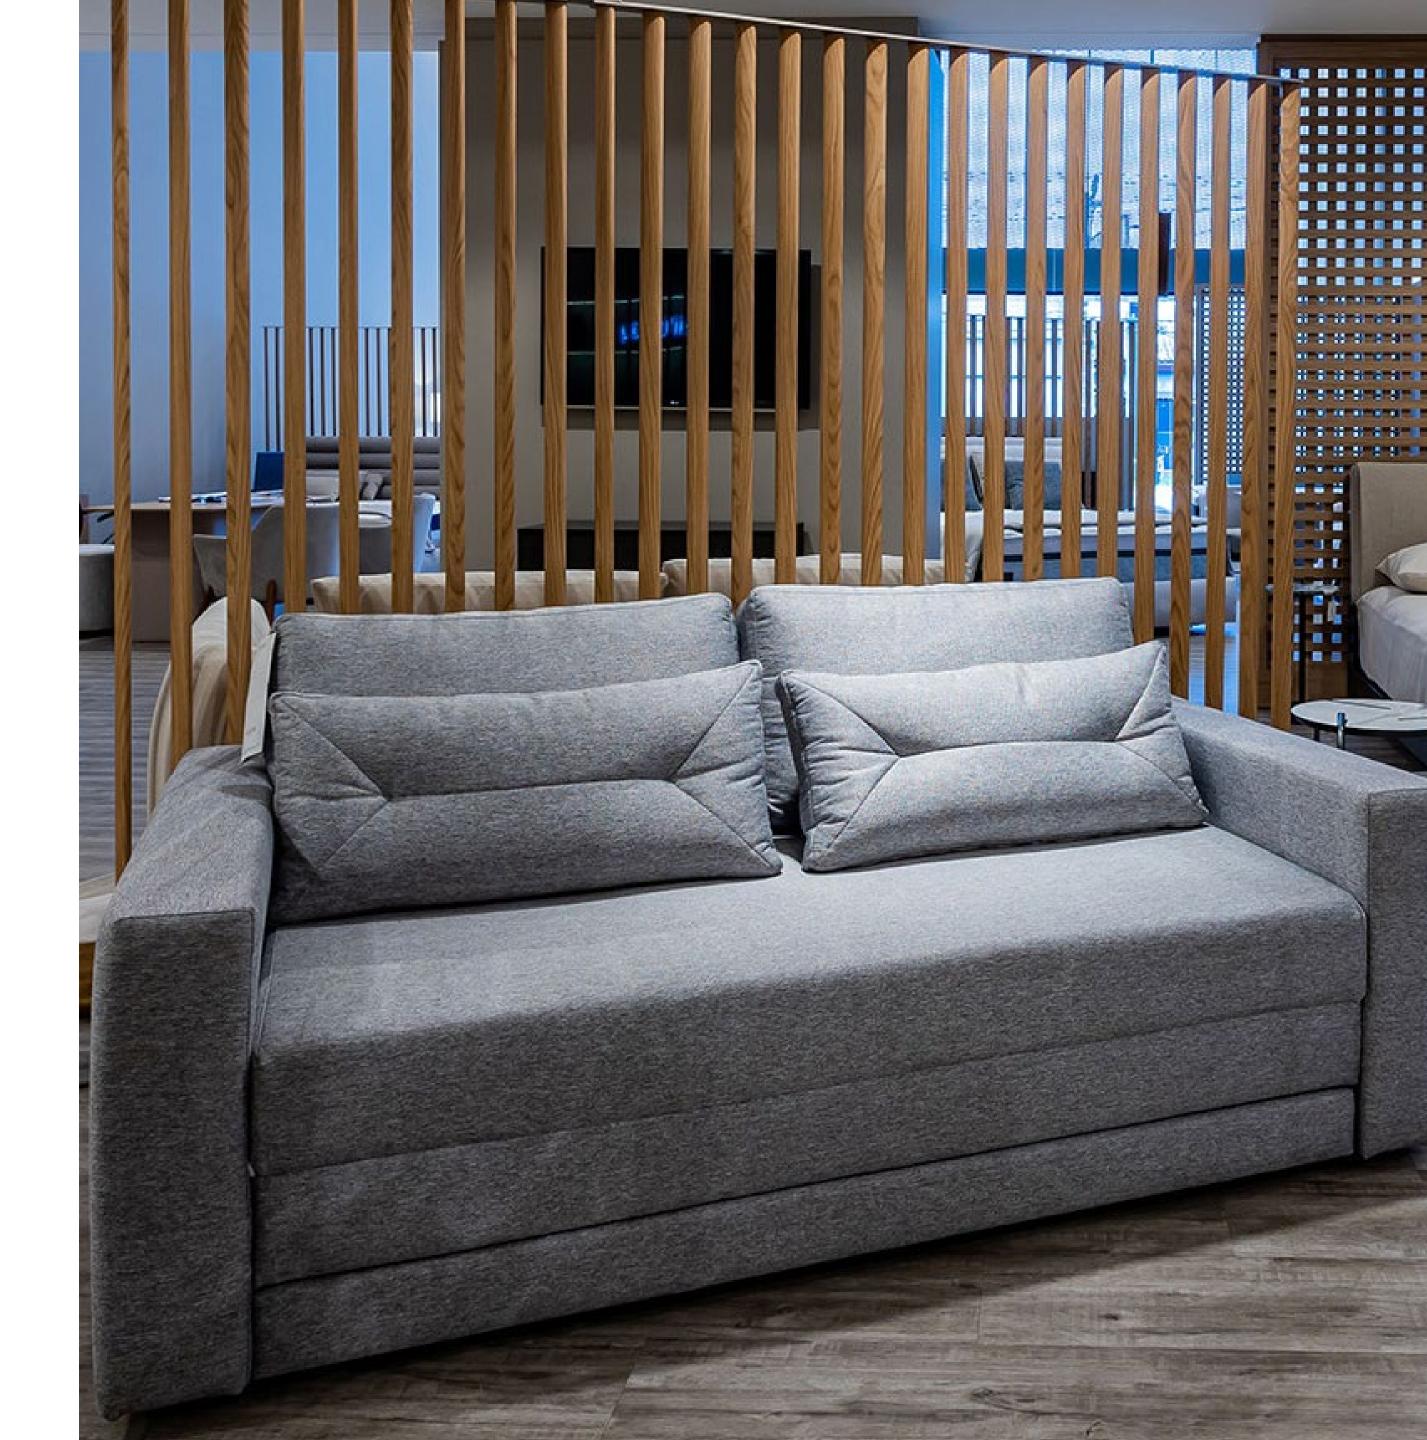

## EVANS SOFA BED

Evans by Studio Bell'Arte – The Evans features a unique mechanism that transforms the seat into a comfortable bed. When opened, the seat's inner surface becomes a D-33 foam mattress topped with beautifully embroidered jacquard, and the backrest—complete with decorative stitching—turns into a stylish headboard. The kidney-shaped cushions with detailed topstitching and the piped edges on the arms add an extra touch of charm to this design.

## EVANS SOFA BED