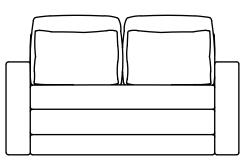

### AVAILABLE MODULATIONS

As it is a handcrafted product, variations in the provided measurements may occur. Bell'Arte reserves the right to make modifications to the product without prior notice.

1 seat of 34,6" + 2 arms of 6,7" = 48,0"

Module – 2 Arms

1 seat of 54,3" + 2 arms of 6,7" = 67,7" 1 seat of 62,2" + 2 arms of 6,7" = 75,6"

1 seat of 76,0" + 2 arms of 6,7" = 89,4"