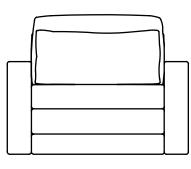

### AVAILABLE MODULATIONS

As it is a handcrafted product, variations in the provided measurements may occur. Bell'Arte reserves the right to make modifications to the product without prior notice.

1 seat of 34,6" + 2 arms of 6,7" = 48,0"

Module – 2 Arms

1 seat of 54,3" + 2 arms of 6,7" = 67,7" 1 seat of 62,2" + 2 arms of 6,7" = 75,6"

1 seat of 76,0" + 2 arms of 6,7" = 89,4"