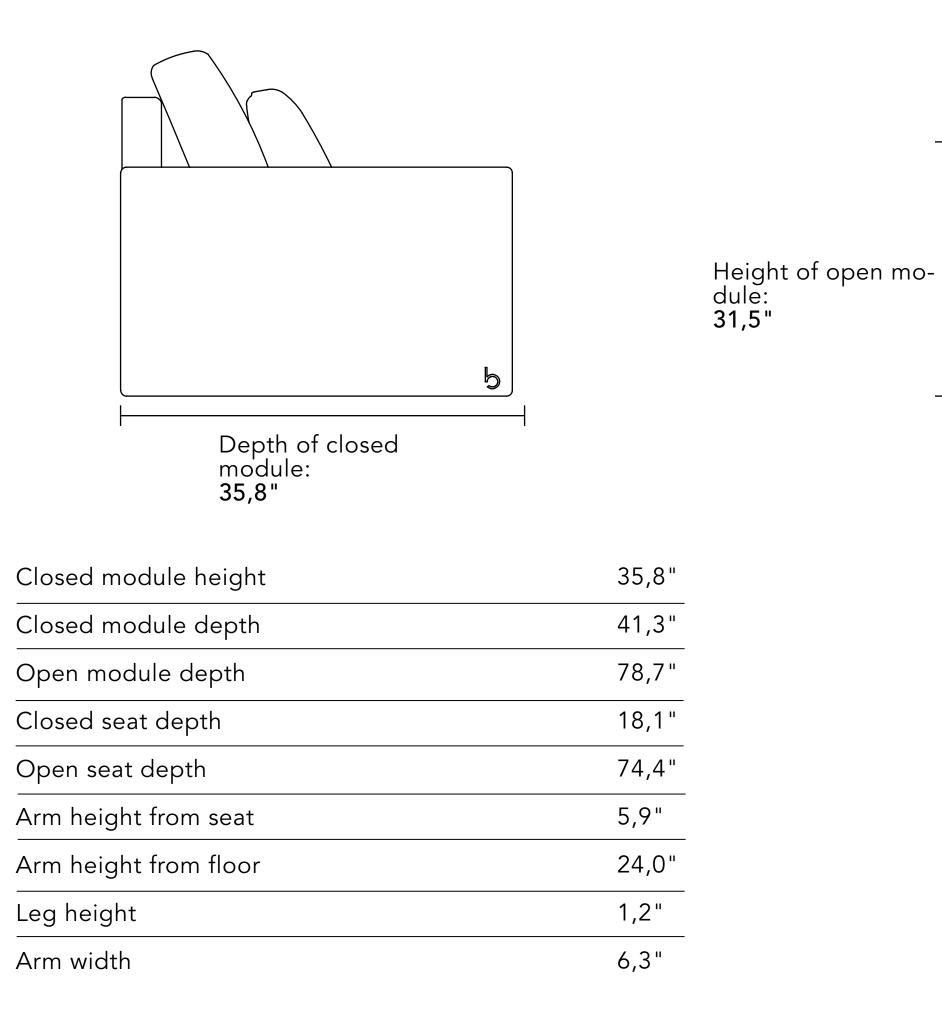

### GENERAL MEASUREMENTS | LIVING

### GENERAL MEASUREMENTS

As it is a handcrafted product, variations in the provided measurements may occur. Bell'Arte reserves the right to make modifications to the product without prior notice.

## GENERAL MEASUREMENTS | LIVING

Seat height from floor: **18,1**"

**Optional features:** 

Sound System