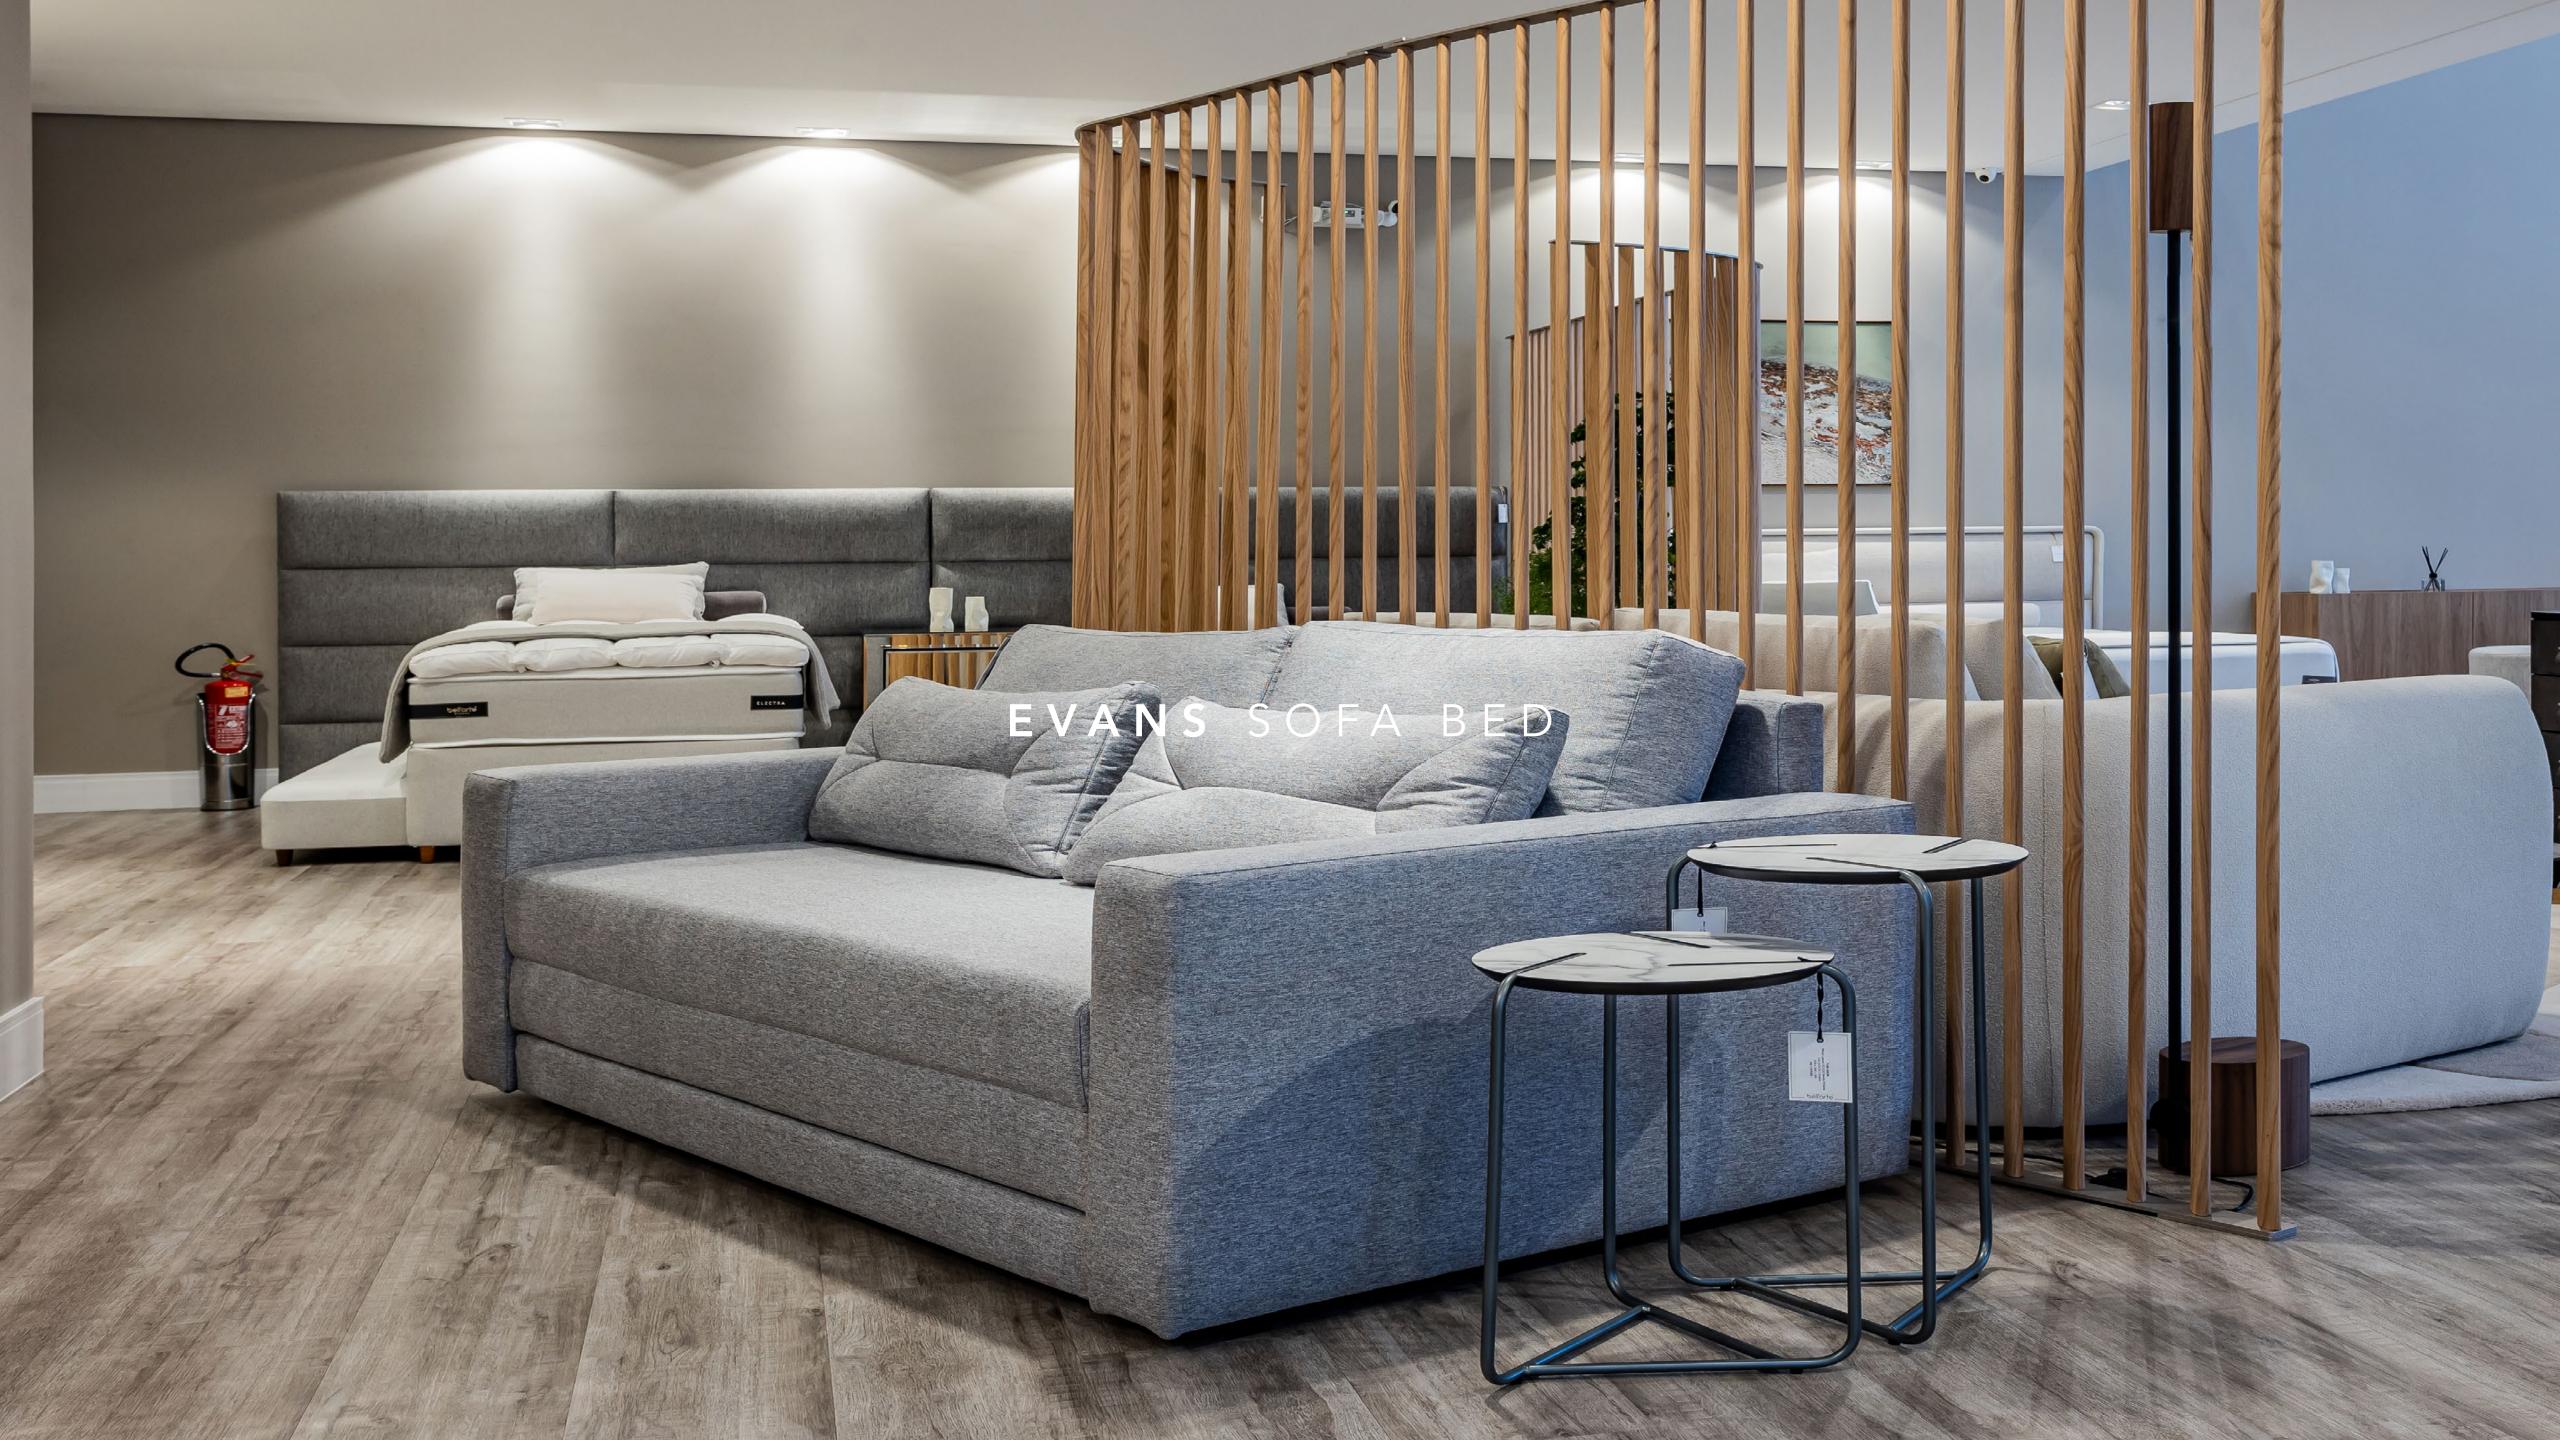

## EVANS SOFA BED

Evans by Studio Bell'Arte – The Evans features a unique mechanism that transforms the seat into a comfortable bed. When opened, the seat's inner surface becomes a D-33 foam mattress topped with beautifully embroidered jacquard, and the backrest—complete with decorative stitching—turns into a stylish headboard. The kidney-shaped cushions with detailed topstitching and the piped edges on the arms add an extra touch of charm to this design.