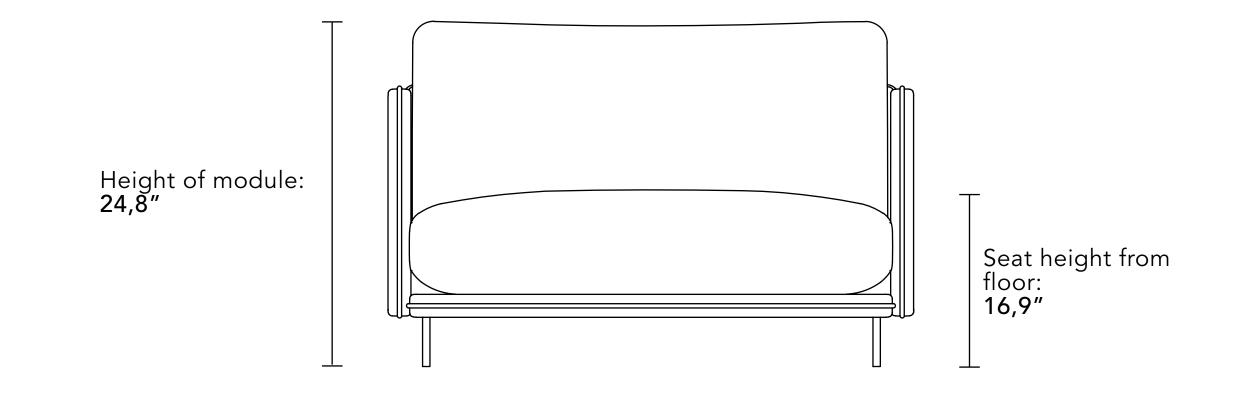

## GENERAL MEASUREMENTS | LIVING

#### GENERAL MEASUREMENTS

As it is a handcrafted product, variations in the provided measurements may occur. Bell'Arte reserves the right to make modifications to the product without prior notice.

| Seat depth            | 20,9" |
|-----------------------|-------|
| Arm height from seat  | 8,3″  |
| Arm height from floor | 24,8″ |
| Leg height            | 5,9″  |
| Arm width             | 2,4″  |