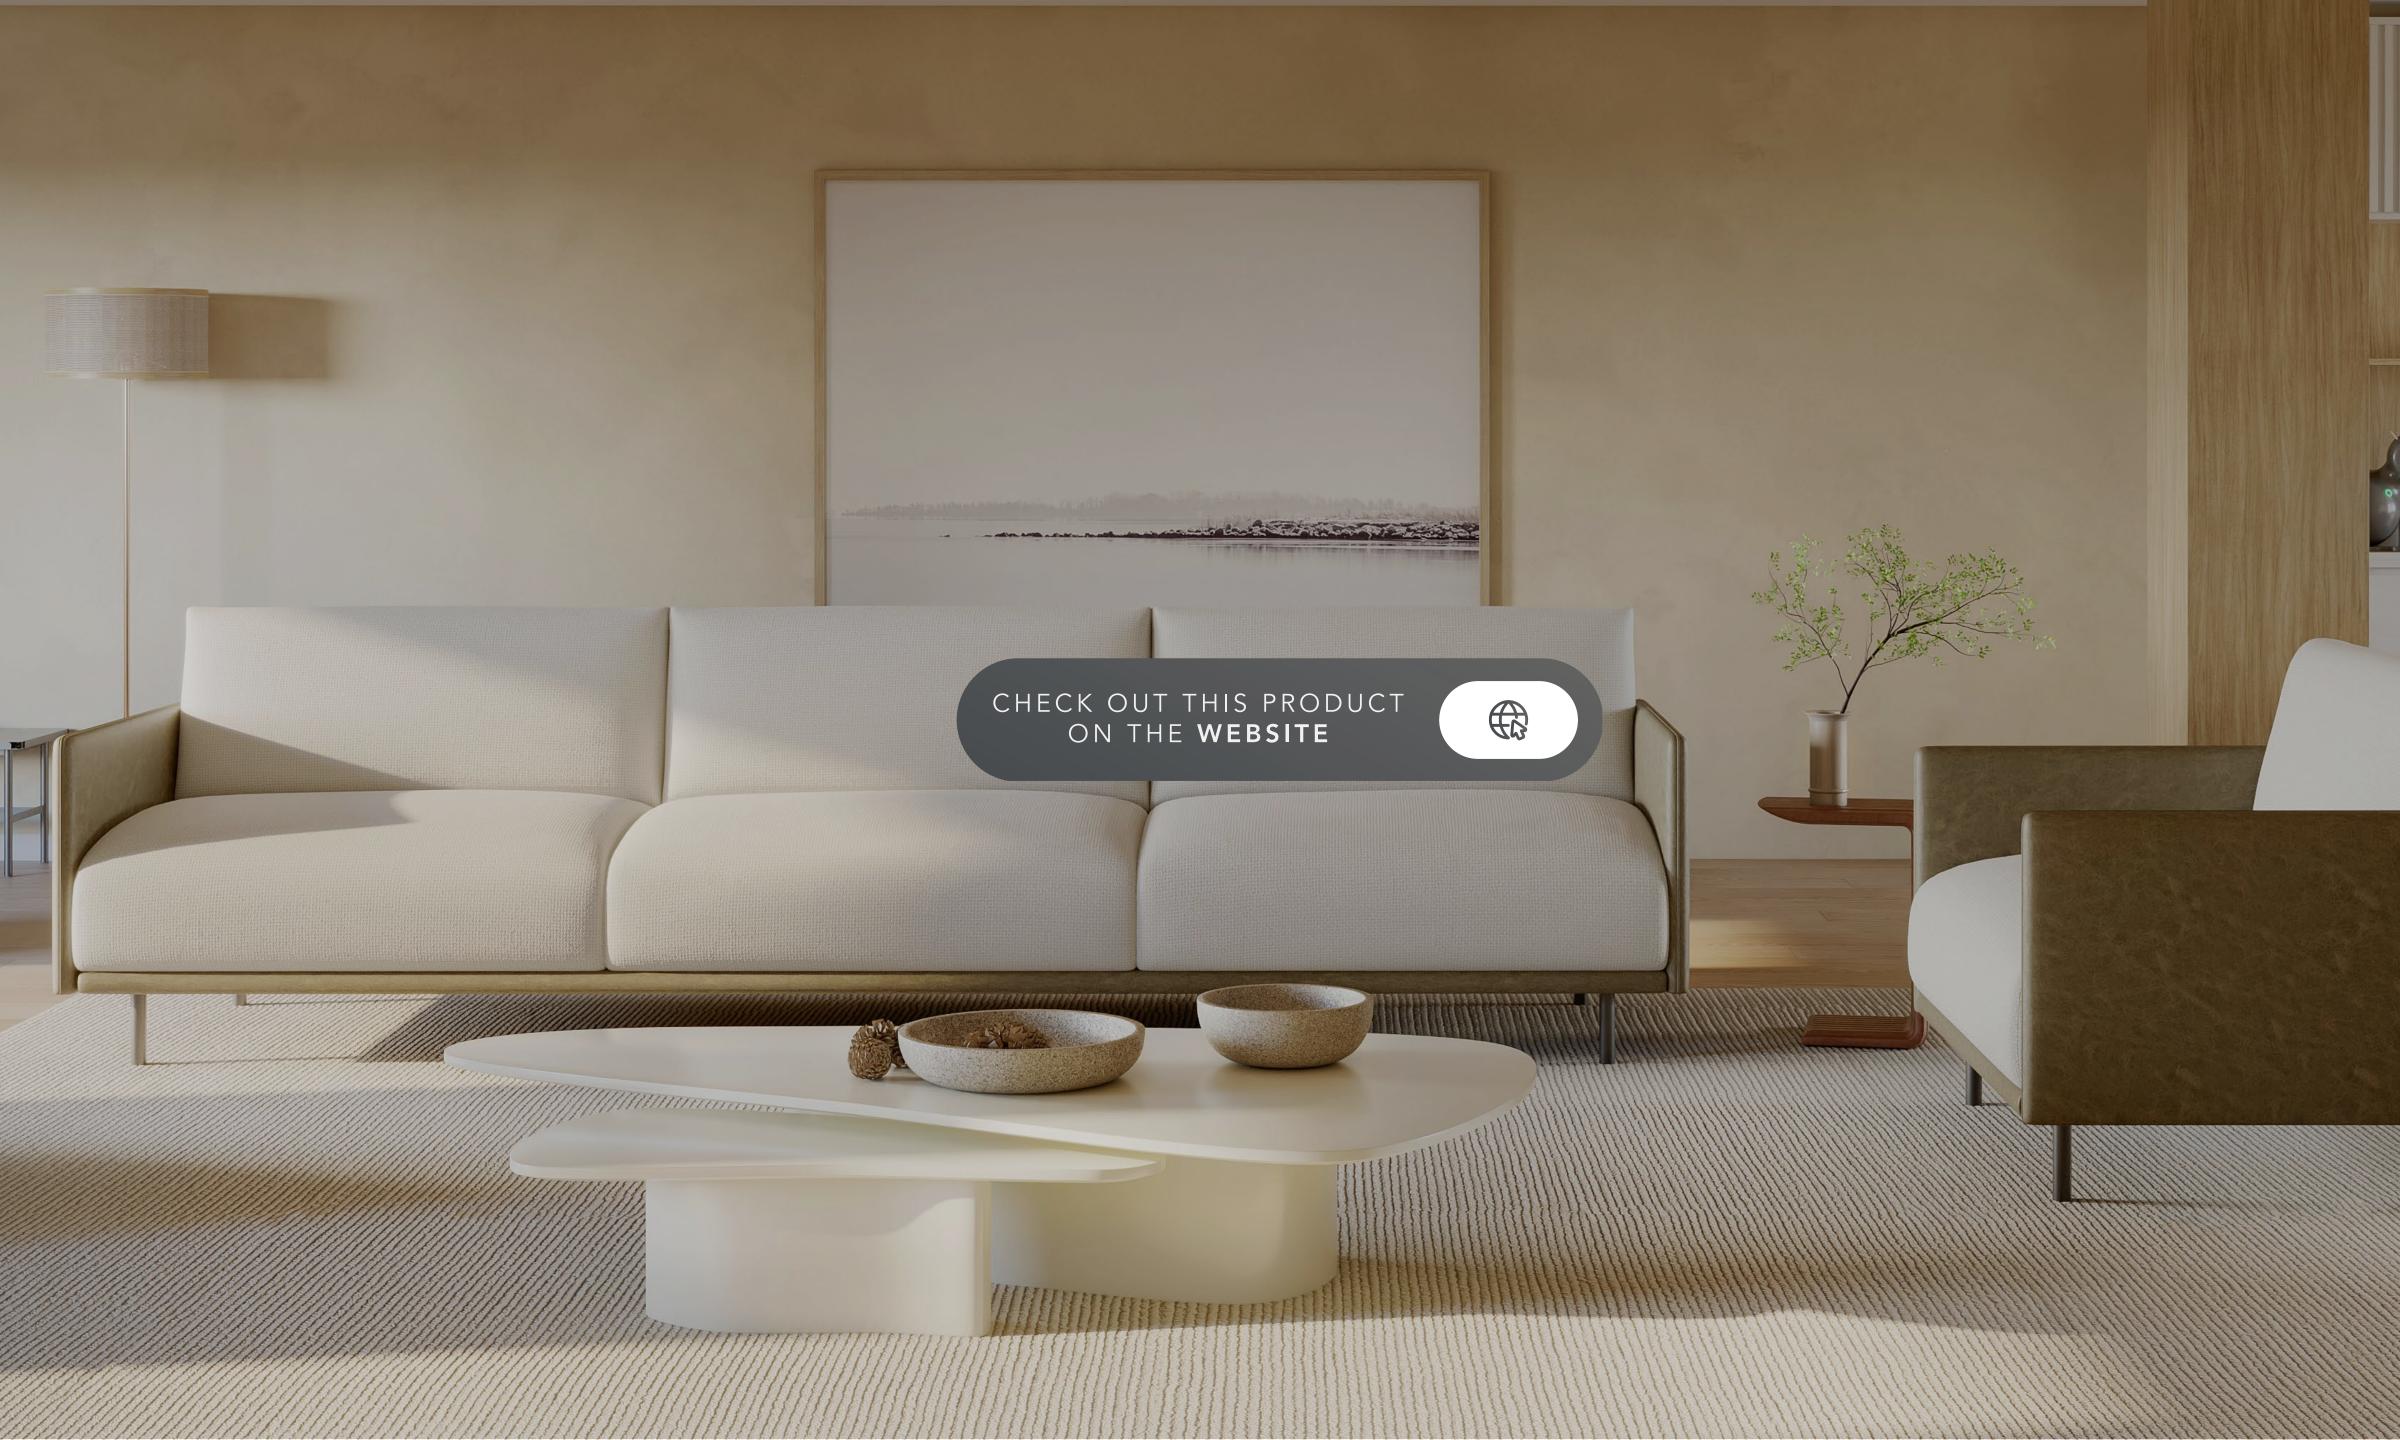

# SHEN SOFA

Shen is a word that refers to the divine. The Shen sofa is an elegant, slender, and sophisticated model that combines comfort and lightness with the finest in technology and top-quality materials, without losing the artisanal touch that only handcrafted work can provide.

#### GENERAL MEASUREMENTS

As it is a handcrafted product, variations in the provided measurements may occur. Bell'Arte reserves the right to make modifications to the product without prior notice.

| Seat depth            | 20,9" |
|-----------------------|-------|
| Arm height from seat  | 8,3″  |
| Arm height from floor | 24,8″ |
| Leg height            | 5,9″  |
| Arm width             | 2,4″  |

#### AVAILABLE MODULATIONS

As it is a handcrafted product, variations in the provided measurements may occur. Bell'Arte reserves the right to make modifications to the product without prior notice.

Module – 2 Arms 1 Seat of 43,3" + 2 Arms of 2,4" = 48,0"