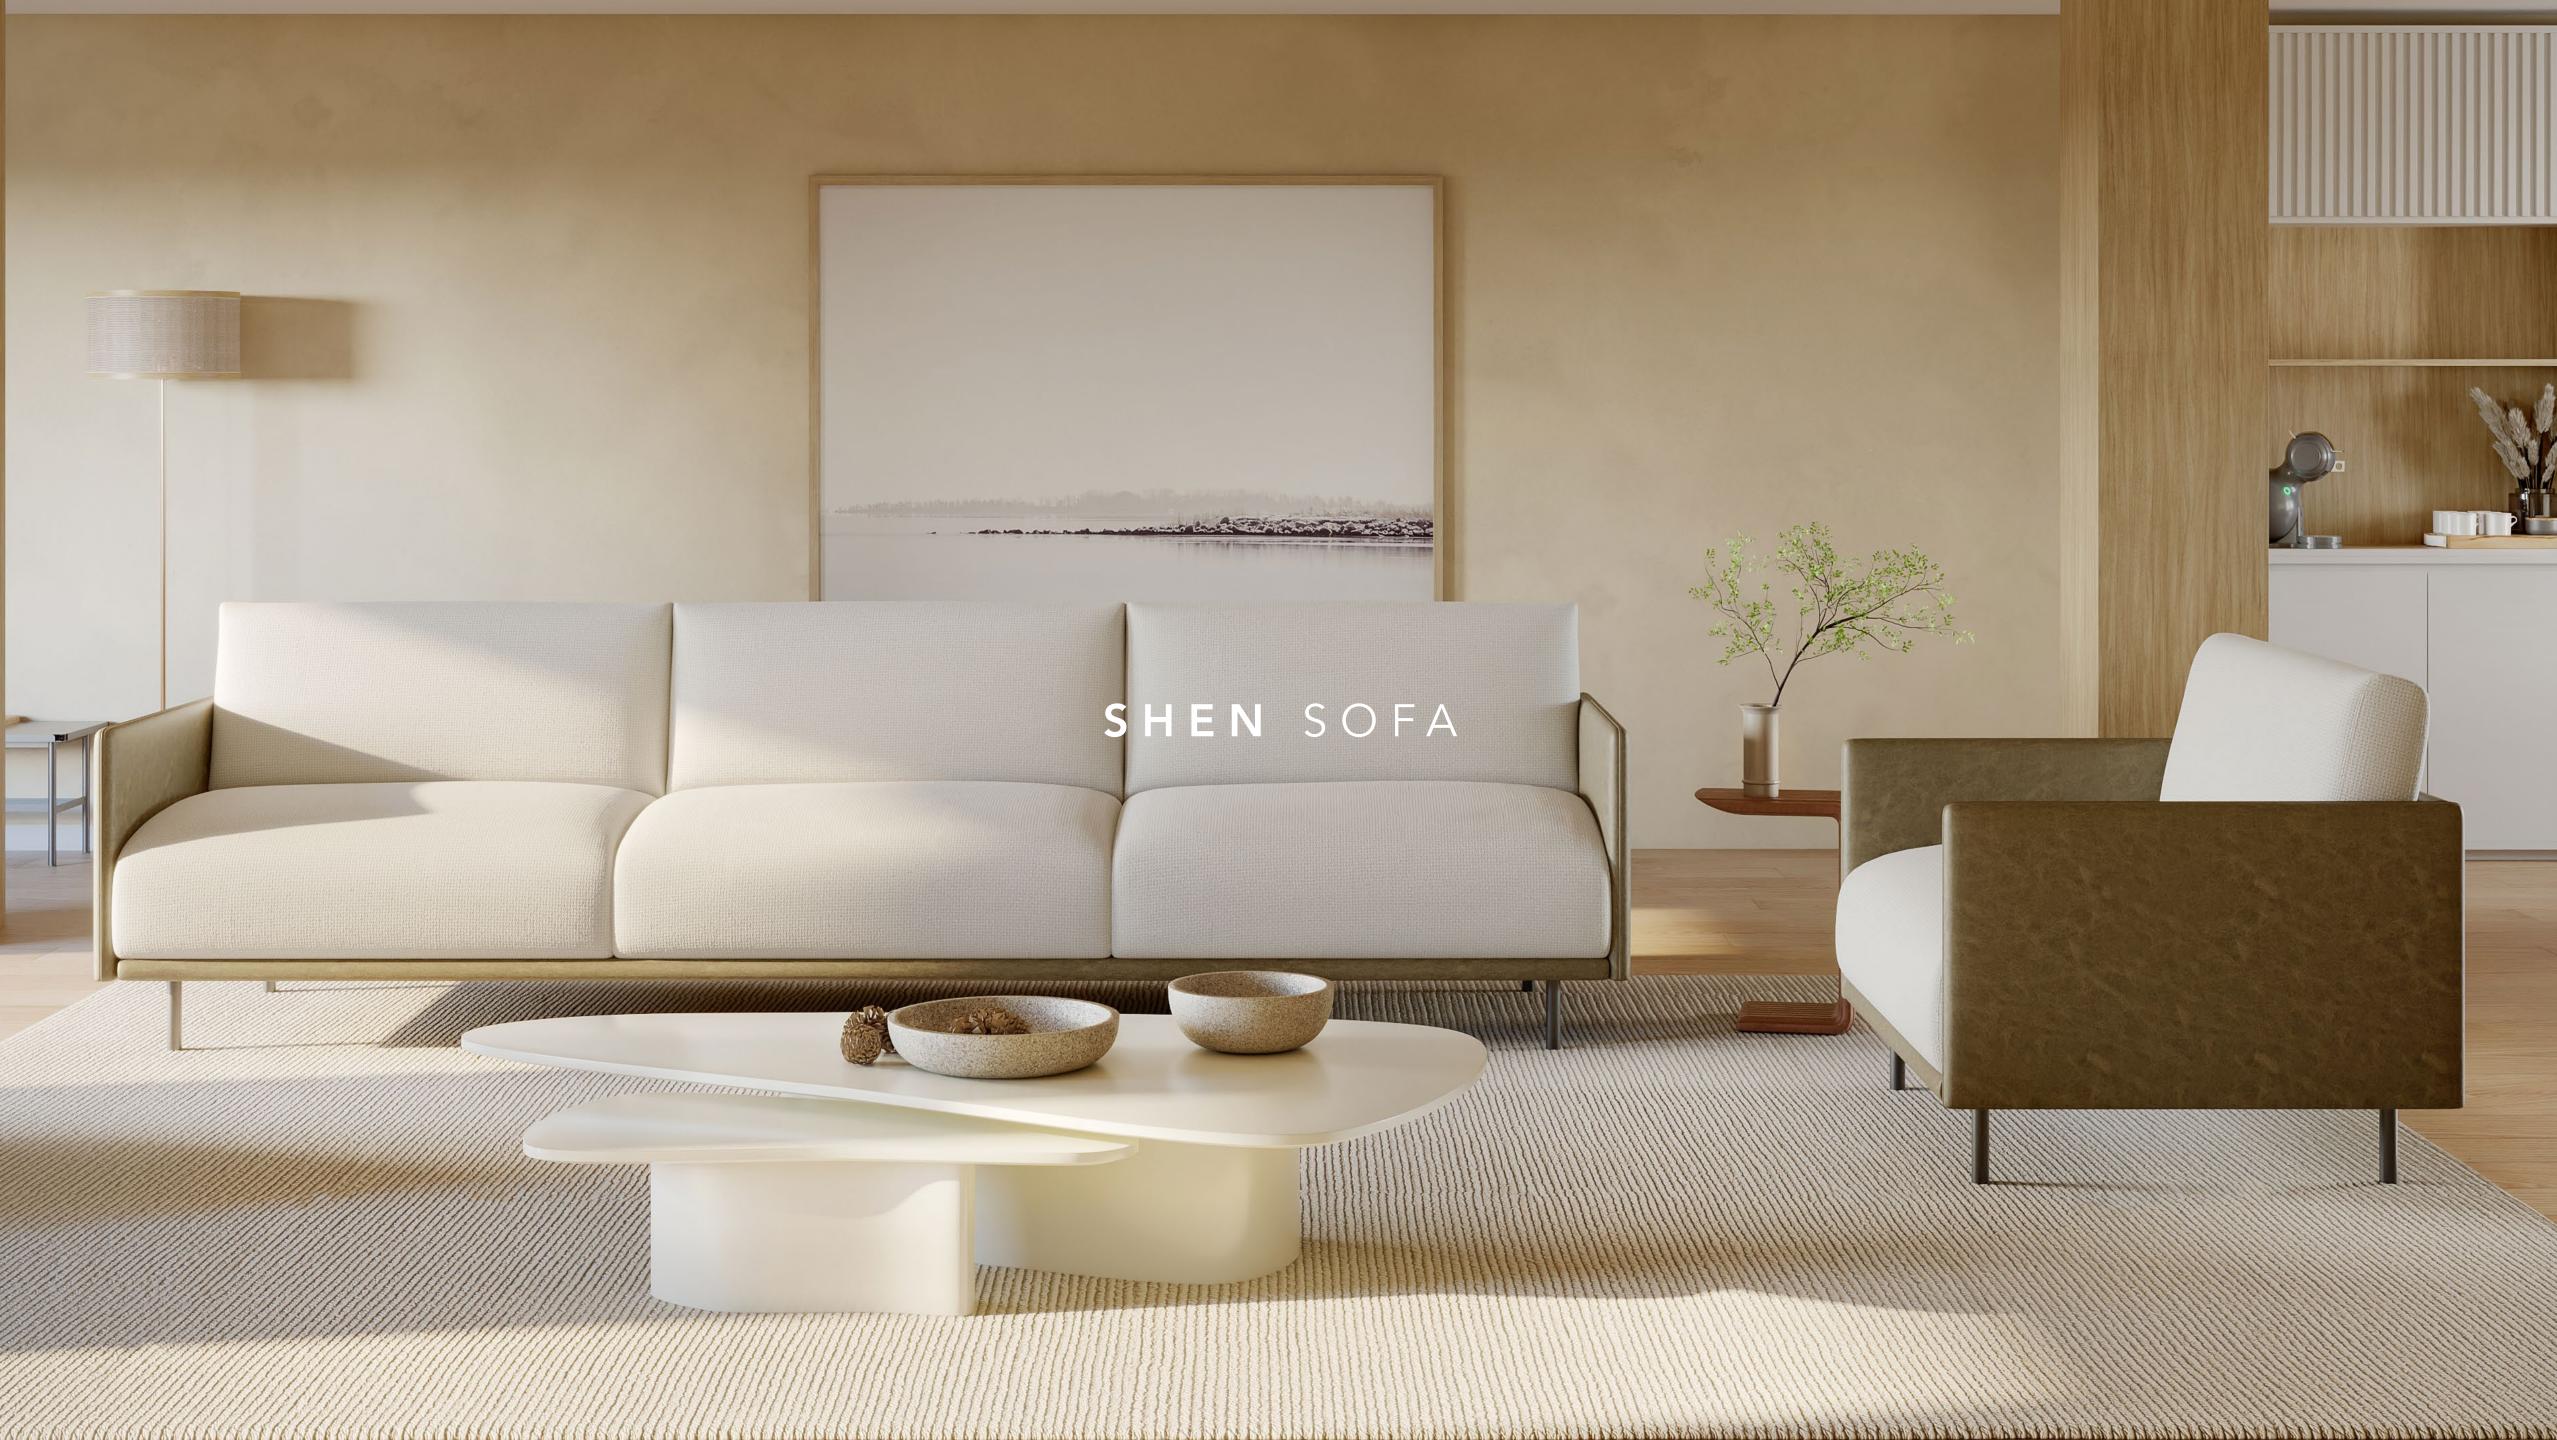

# SHEN SOFA

Shen is a word that refers to the divine. The Shen sofa is an elegant, slender, and sophisticated model that combines comfort and lightness with the finest in technology and top-quality materials, without losing the artisanal touch that only handcrafted work can provide.

### SHEN SOFA