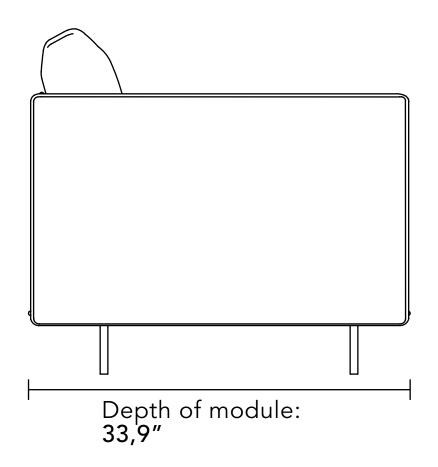

#### GENERAL MEASUREMENTS

As it is a handcrafted product, variations in the provided measurements may occur. Bell'Arte reserves the right to make modifications to the product without prior notice.

| Seat depth            | 20,9" |
|-----------------------|-------|
| Arm height from seat  | 8,3″  |
| Arm height from floor | 24,8″ |
| Leg height            | 5,9″  |
| Arm width             | 2,4″  |