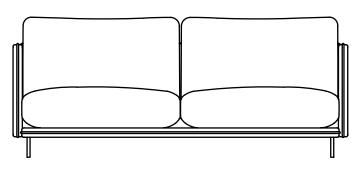

#### AVAILABLE MODULATIONS

As it is a handcrafted product, variations in the provided measurements may occur. Bell'Arte reserves the right to make modifications to the product without prior notice.

Module – 2 Arms 1 Seat of 43,3" + 2 Arms of 2,4" = 48,0"

1 Seat of 55,1" + 2 Arms of 2,4" = 59,8"

2 Seats of 35,4

2 Seats of 39,4

2 Seats of 43,3

2 Seats of 47,2" + 2 Arms of 2,4" = 99,2"

Module – 2 Arms

| 4" + 2 Arms of 2,4" = 75,6" |
|-----------------------------|
| 4" + 2 Arms of 2,4" = 83,5" |
| 3" + 2 Arms of 2,4" = 91,3" |
|                             |

| Module – 2 Arms |
|-----------------|
|-----------------|

| 3 Seats of 31,5" + 2 Arms of 2,4" = 99,2"  |
|--------------------------------------------|
| 3 Seats of 35,4" + 2 Arms of 2,4" = 111,0" |
| 3 Seats of 31,5" + 2 Arms of 2,4" = 122,8" |