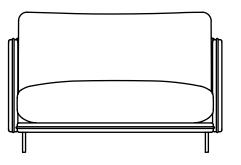

#### AVAILABLE MODULATIONS

As it is a handcrafted product, variations in the provided measurements may occur. Bell'Arte reserves the right to make modifications to the product without prior notice.

Module – 2 Arms 1 Seat of 43,3" + 2 Arms of 2,4" = 48,0"