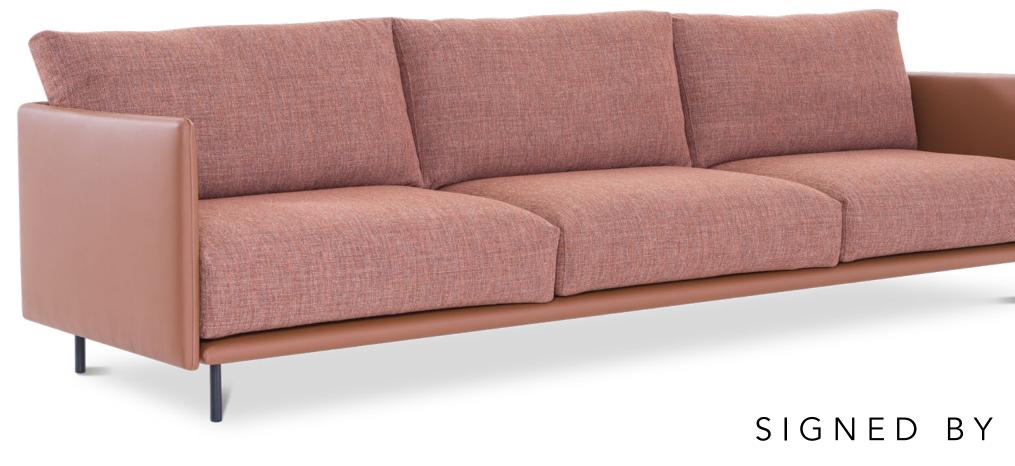

## GENERAL MEASUREMENTS | LIVING

# SHEN SOFA

Shen is a word that refers to the divine. The Shen sofa is an elegant, slender, and sophisticated model that combines comfort and lightness with the finest in technology and top-quality materials, without losing the artisanal touch that only handcrafted work can provide.

#### SIGNED BY EVERTON SOUZA





### SHEN SOFA

#### GENERAL MEASUREMENTS

As it is a handcrafted product, variations in the provided measurements may occur. Bell'Arte reserves the right to make modifications to the product without prior notice.



| Seat depth            | 20,9" |
|-----------------------|-------|
| Arm height from seat  | 8,3″  |
| Arm height from floor | 24,8″ |
| Leg height            | 5,9″  |
| Arm width             | 2,4″  |

## GENERAL MEASUREMENTS