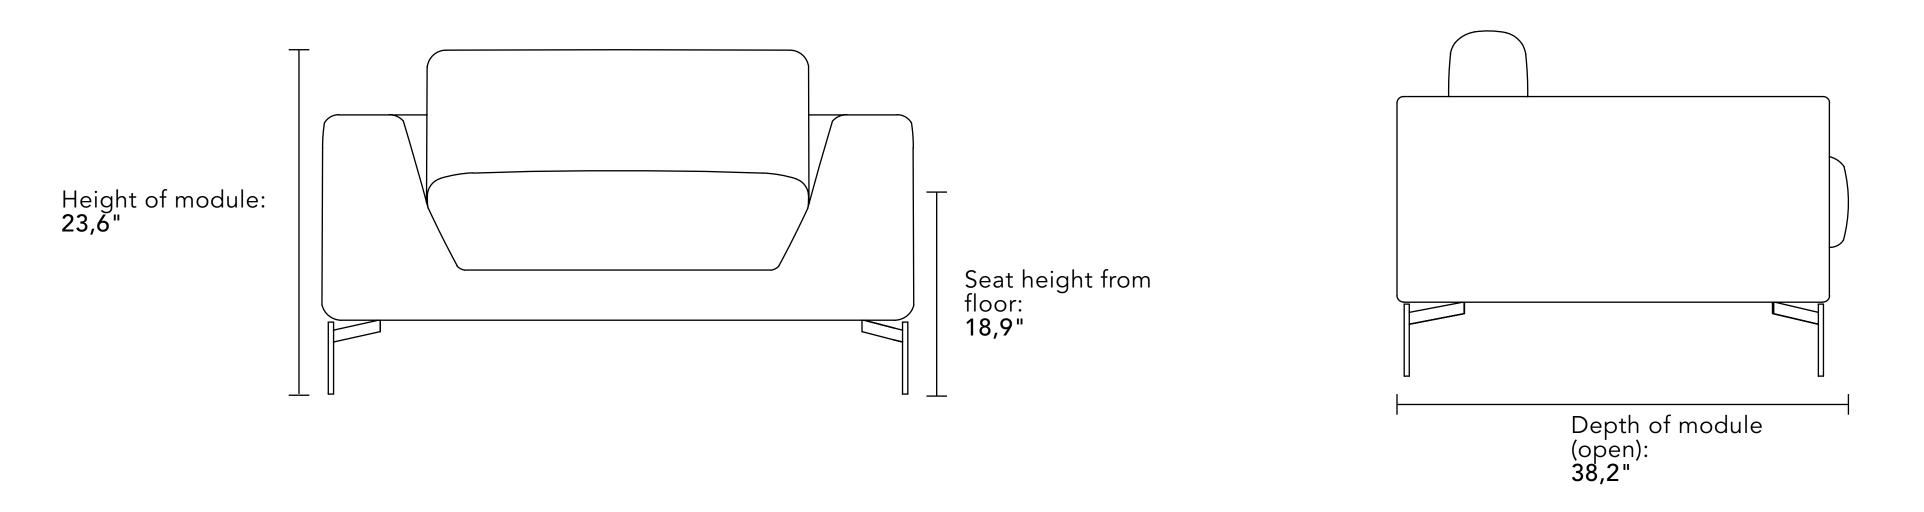

### GENERAL MEASUREMENTS | LIVING

### GENERAL MEASUREMENTS

As it is a handcrafted product, variations in the provided measurements may occur. Bell'Arte reserves the right to make modifications to the product without prior notice.

| Seat depth            | 24,0" |
|-----------------------|-------|
| Arm height from seat  | 4,7"  |
| Arm height from floor | 23,6" |
| Leg height            | 6,3"  |
| Arm width             | 10,2" |

# GENERAL MEASUREMENTS | LIVING

USB