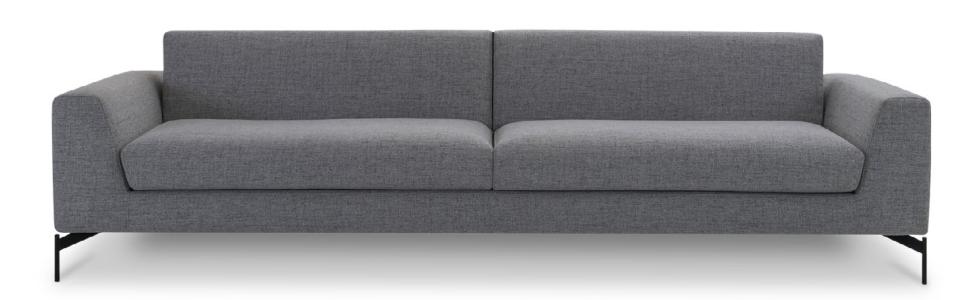

### GENERAL MEASUREMENTS | LIVING

# PIZZANE SOFA

Pizzane by Ricardo Barddal – With simple, well-defined lines that don't compromise on comfort or outstanding ergonomics, it's the ideal model for contemporary living spaces. Multiple size and configuration options, including an armchair version, make this sofa an excellent choice for both residential and corporate environments.

#### SIGNED BY **RICARDO BARDDAL**





# PIZZANE

SOFA

### GENERAL MEASUREMENTS

As it is a handcrafted product, variations in the provided measurements may occur. Bell'Arte reserves the right to make modifications to the product without prior notice.



| Seat depth            | 24,0" |
|-----------------------|-------|
| Arm height from seat  | 4,7"  |
| Arm height from floor | 23,6" |
| Leg height