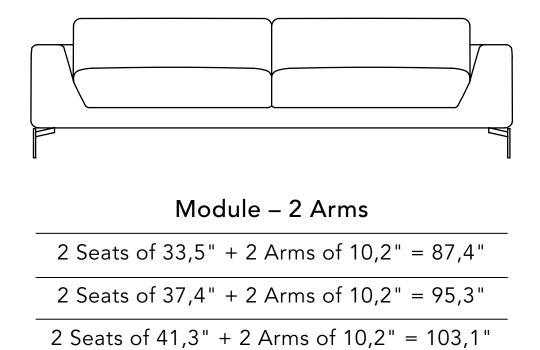

## AVAILABLE MODULATIONS

As it is a handcrafted product, variations in the provided measurements may occur. Bell'Arte reserves the right to make modifications to the product without prior notice.

Module – 2 Arms 1 Seat of 29,5" + 2 Arms of 10,2" = 49,9"

## GENERAL MEASUREMENTS | LIVING

2 Seats of 45,3" + 2 Arms of 10,2" = 111,0"