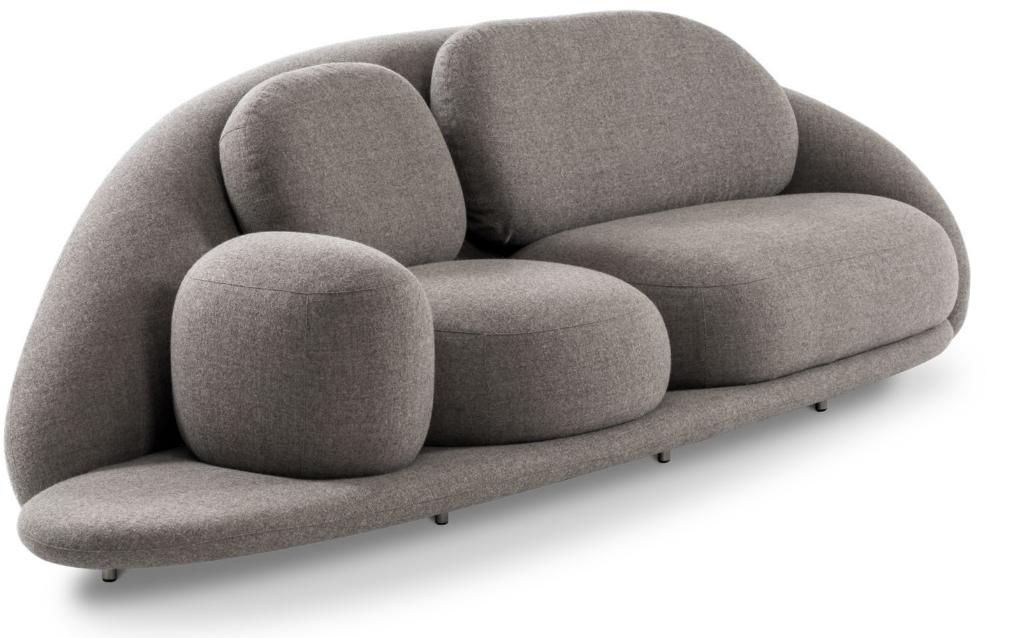

# MONOLITOS SOFA

The Monolitos Sofa marks the beginning of the partnership between Bell'Arte and the Lattoog Studio. Following a recurring strategy in the creative process of designers Leonardo Lattavo and Pedro Moog, the concept of this sofa is anchored in forms found in nature: river stones (pebbles) are here translated into ergonomic and soft shapes that give life to this sofa. Complemented by other elements such as amorphous bases, curved backrests, and side tables, a wide range of sizes and compositions becomes available. Furthermore, poufs in various sizes serve as large "soft stones," expanding the possibilities for compositions. The result is a sculptural sofa that stands out for its organic and ample appearance, inviting relaxation, balance, and tranquility.

# AVAILABLE MODULATIONS

As it is a handcrafted product, variations in the provided measurements may occur. Bell'Arte reserves the right to make modifications to the product without prior notice.

Monolitos - 1 Arm - 2 Seats

1 Larger seat 41,3" + 1 Smaller seat 27,6" + 1 Arm 15,0" + Support table 28,0" = 112,6"

1 Larger seat 49,2" + 1 Smaller seat 27,6" + 1 Arm 15,0" + Support table 28,0" = 119,6"

1 Larger seat 57,1" + 1 Smaller seat 27,6" + 1 Arm 15,0" + Support table 28,0" = 127,6"