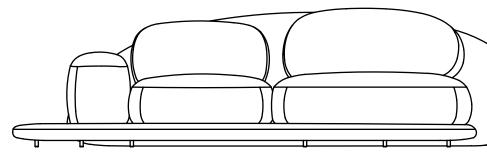

# MONOLITOS SOFA

| ND | - |          |   |   |   |
|----|---|----------|---|---|---|
| 01 |   |          |   |   | h |
|    |   |          |   |   |   |
|    |   |          | F |   |   |
|    |   | <b>P</b> |   | 4 |   |
|    |   |          | Ī |   |   |
|    |   |          | 2 |   |   |

# MONOLITOS SOFA

The Monolitos Sofa marks the beginning of the partnership between Bell'Arte and the Lattoog Studio. Following a recurring strategy in the creative process of designers Leonardo Lattavo and Pedro Moog, the concept of this sofa is anchored in forms found in nature: river stones (pebbles) are here translated into ergonomic and soft shapes that give life to this sofa. Complemented by other elements such as amorphous bases, curved backrests, and side tables, a wide range of sizes and compositions becomes available. Furthermore, poufs in various sizes serve as large "soft stones," expanding the possibilities for compositions. The result is a sculptural sofa that stands out for its organic and ample appearance, inviting relaxation, balance, and tranquility.

### GENERAL MEASUREMENTS

As it is a handcrafted product, variations in the provided measurements may occur. Bell'Arte reserves the right to make modifications to the product without prior notice.

# GENERAL MEASUREMENTS | LIVING