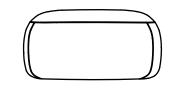

# GENERAL MEASUREMENTS | LIVING

Monolitos - Puff Width 25,2" x Depth 21,3" x Height 16,1"

Width 31,9" x Depth 23,6" x Height 17,7"

Width 40,2" x Depth 26,4" x Height 18,5"