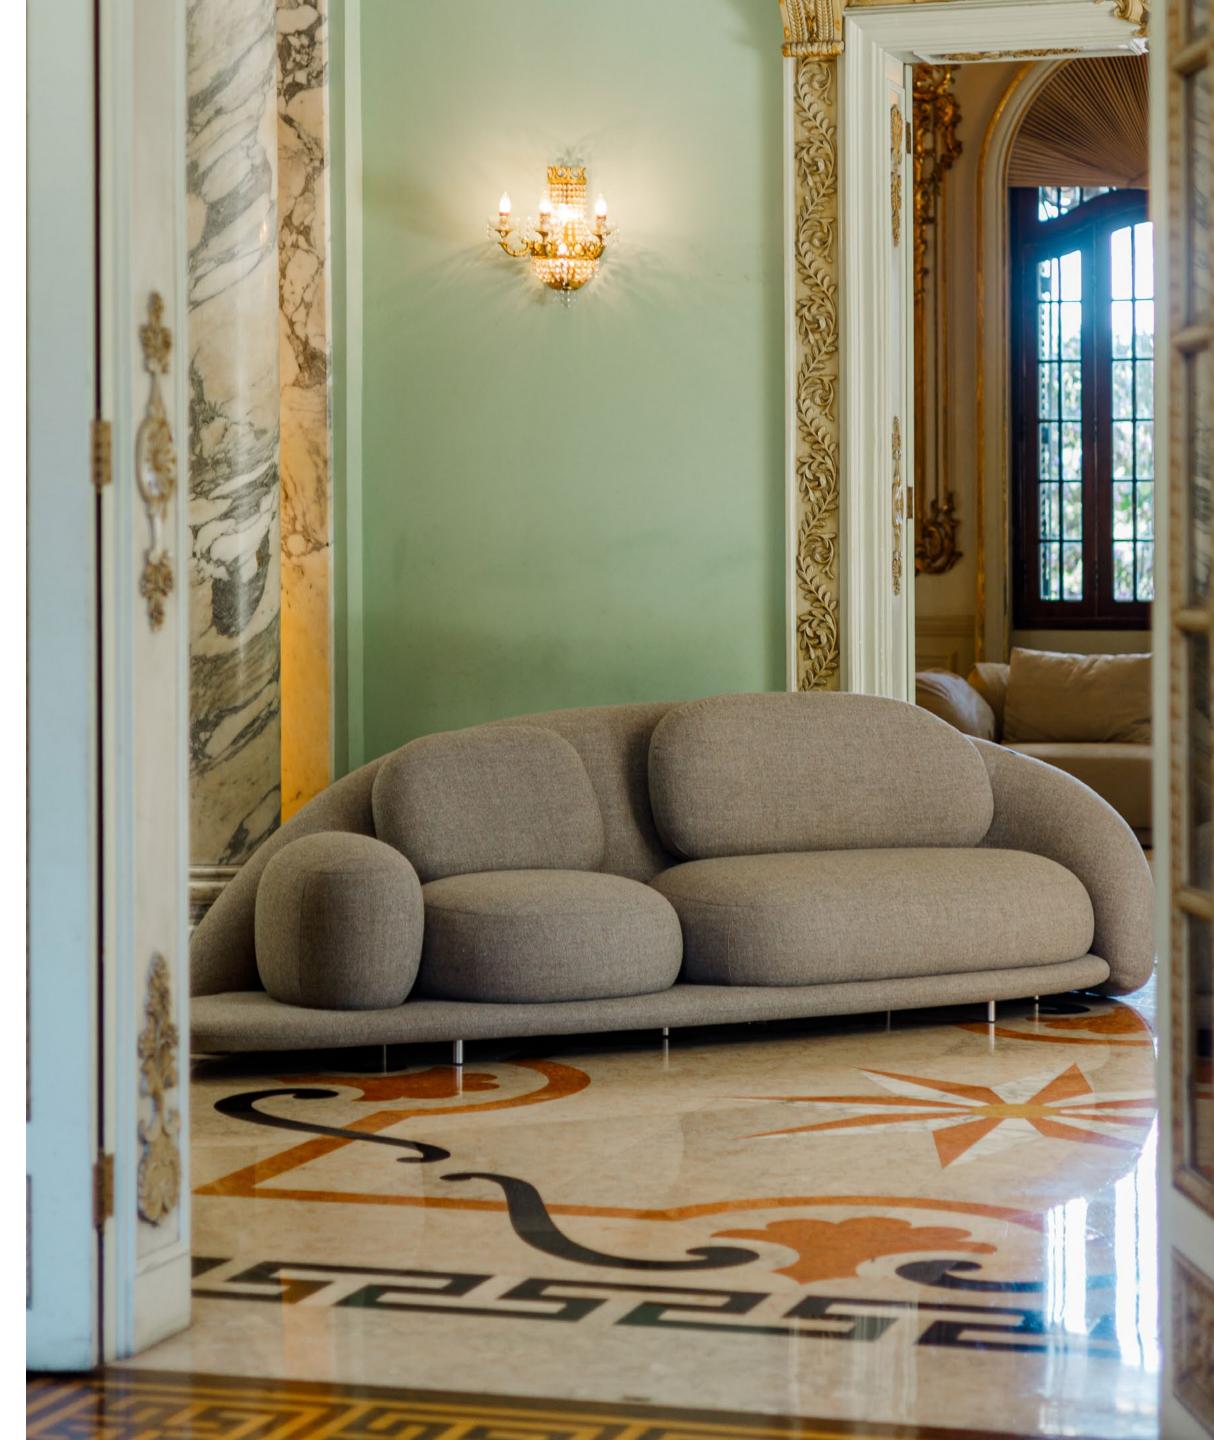

# MONOLITOS SOFA

The Monolitos Sofa marks the beginning of the partnership between Bell'Arte and the Lattoog Studio. Following a recurring strategy in the creative process of designers Leonardo Lattavo and Pedro Moog, the concept of this sofa is anchored in forms found in nature: river stones (pebbles) are here translated into ergonomic and soft shapes that give life to this sofa. Complemented by other elements such as amorphous bases, curved backrests, and side tables, a wide range of sizes and compositions becomes available. Furthermore, poufs in various sizes serve as large "soft stones," expanding the possibilities for compositions. The result is a sculptural sofa that stands out for its organic and ample appearance, inviting relaxation, balance, and tranquility.

#### MONOLITOS SOFA