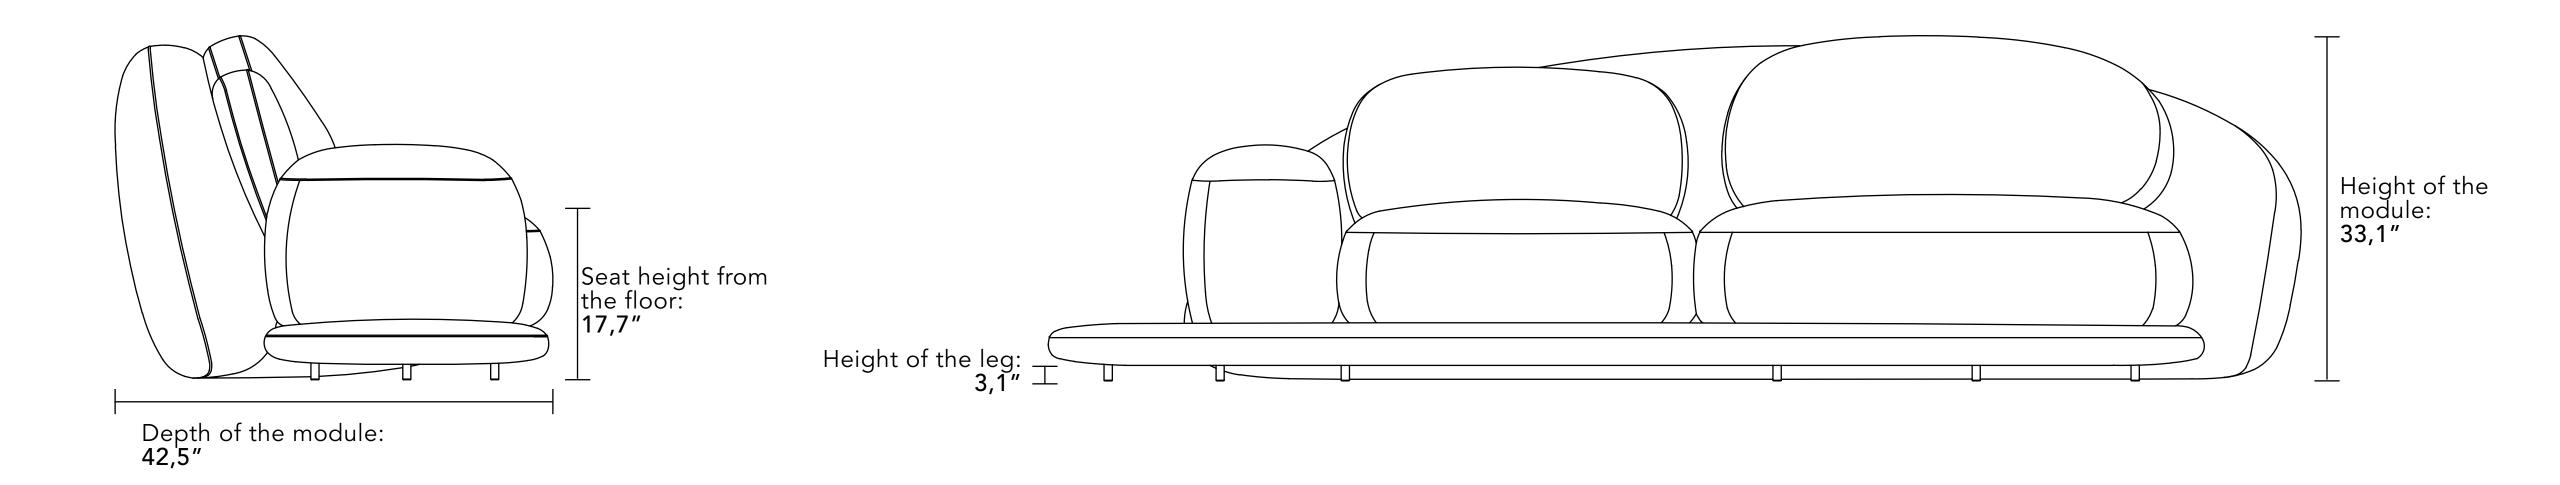

### GENERAL MEASUREMENTS

As it is a handcrafted product, variations in the provided measurements may occur. Bell'Arte reserves the right to make modifications to the product without prior notice.

# GENERAL MEASUREMENTS | LIVING

# GENERAL MEASUREMENTS | LIVING

Monolitos - Puff Width 25,2" x Depth 21,3" x Height 16,1"

Width 31,9" x Depth 23,6" x Height 17,7"

Width 40,2" x Depth 26,4" x Height 18,5"