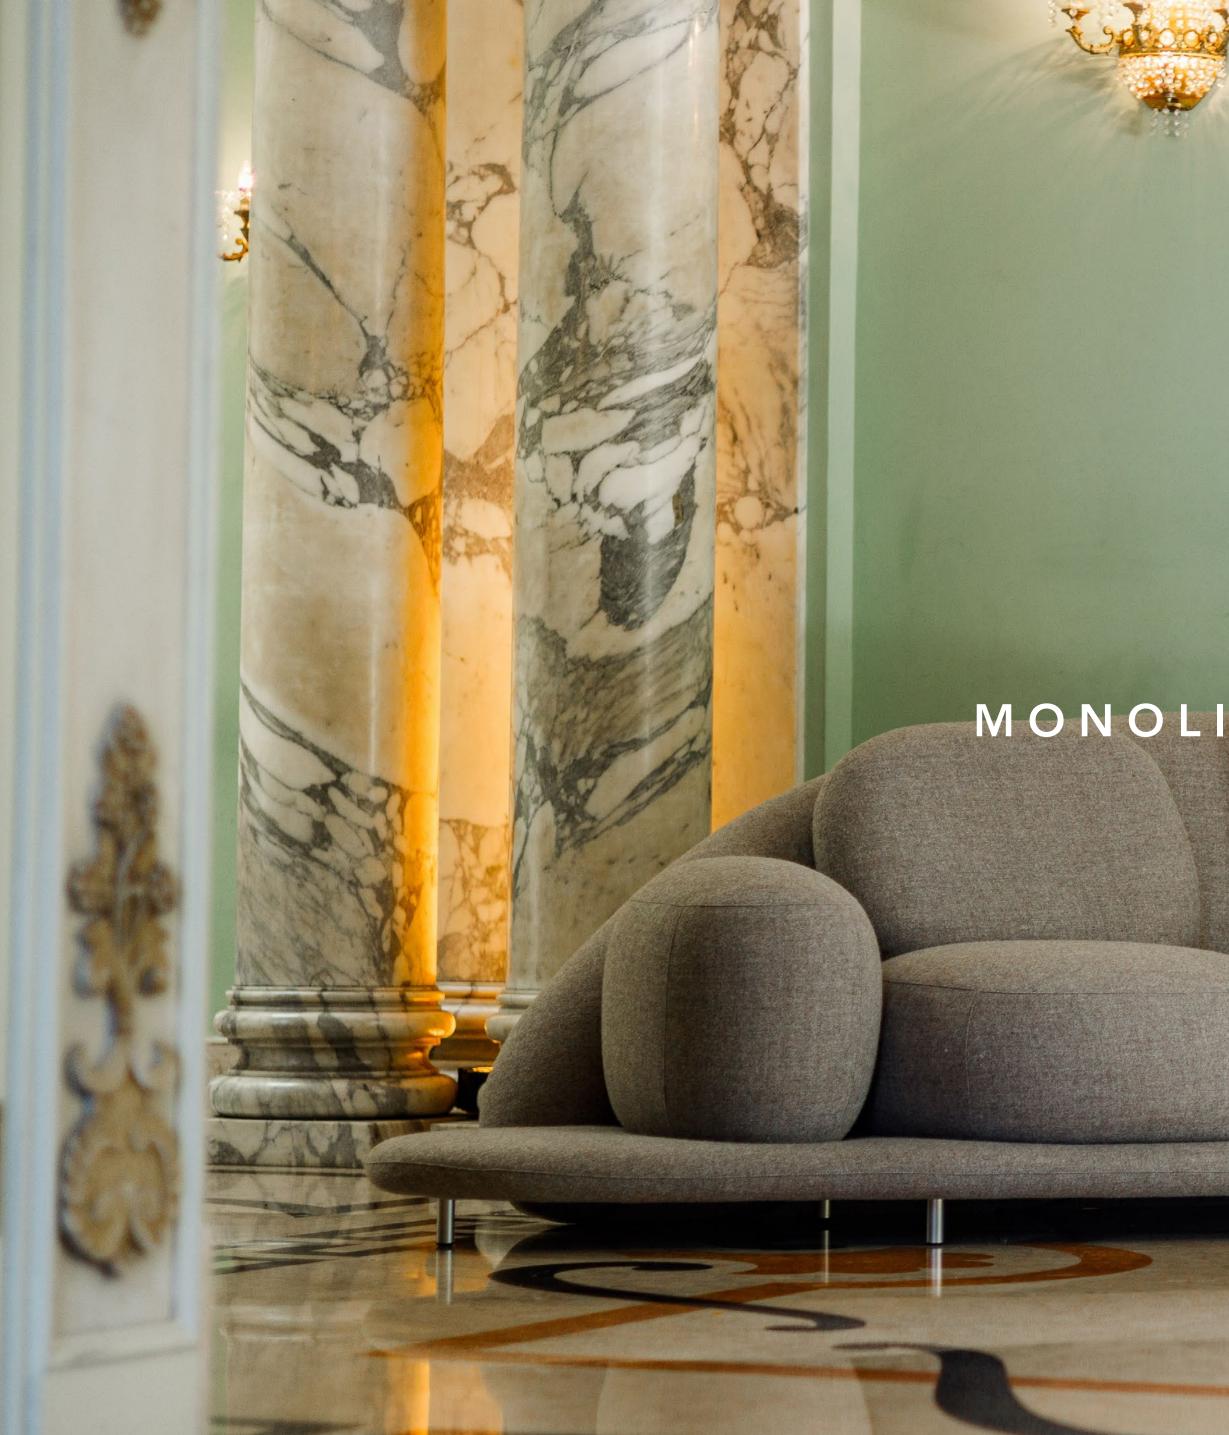

# MONOLITOS SOFA

The Monolitos Sofa marks the beginning of the partnership between Bell'Arte and the Lattoog Studio. Following a recurring strategy in the creative process of designers Leonardo Lattavo and Pedro Moog, the concept of this sofa is anchored in forms found in nature: river stones (pebbles) are here translated into ergonomic and soft shapes that give life to this sofa. Complemented by other elements such as amorphous bases, curved backrests, and side tables, a wide range of sizes and compositions becomes available. Furthermore, poufs in various sizes serve as large "soft stones," expanding the possibilities for compositions. The result is a sculptural sofa that stands out for its organic and ample appearance, inviting relaxation, balance, and tranquility.

#### SIGNED BY LATTOOG