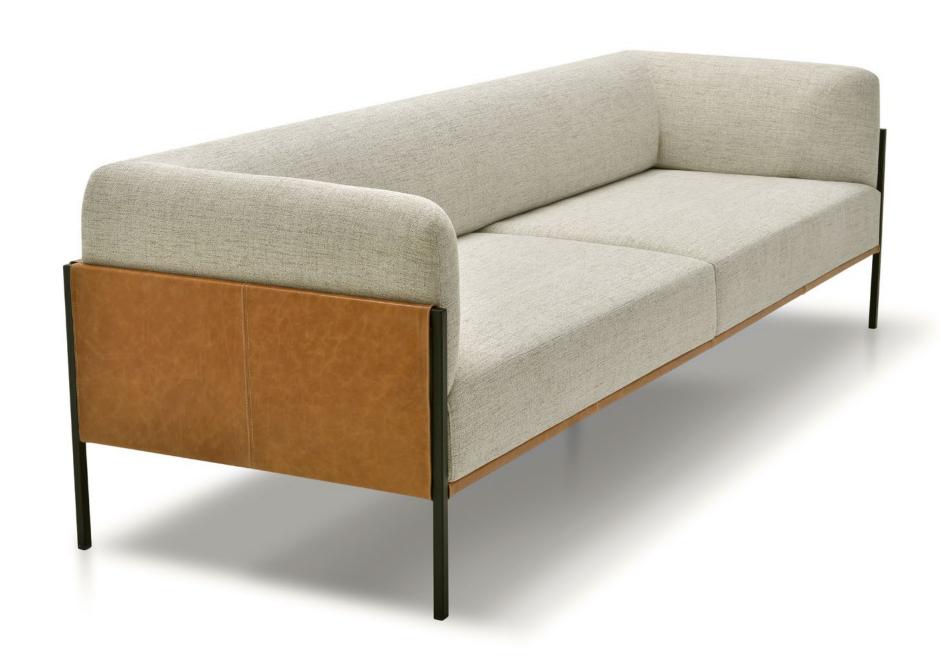

# ESIA SOFA

With light and sleek lines, the Esia sofa surprises with great comfort and perfect ergonomics, thanks to the careful combination of high-quality foam and elastic straps. A light and discreet metal structure, wrapped in leather details, gives the sofa a special charm - yet without unnecessary excesses. A sofa designed to complement residential and corporate spaces that combine laid-back elegance with sophistication.

SIGNED BY RICARDO BARDDAL

## **ESIA** SOFA