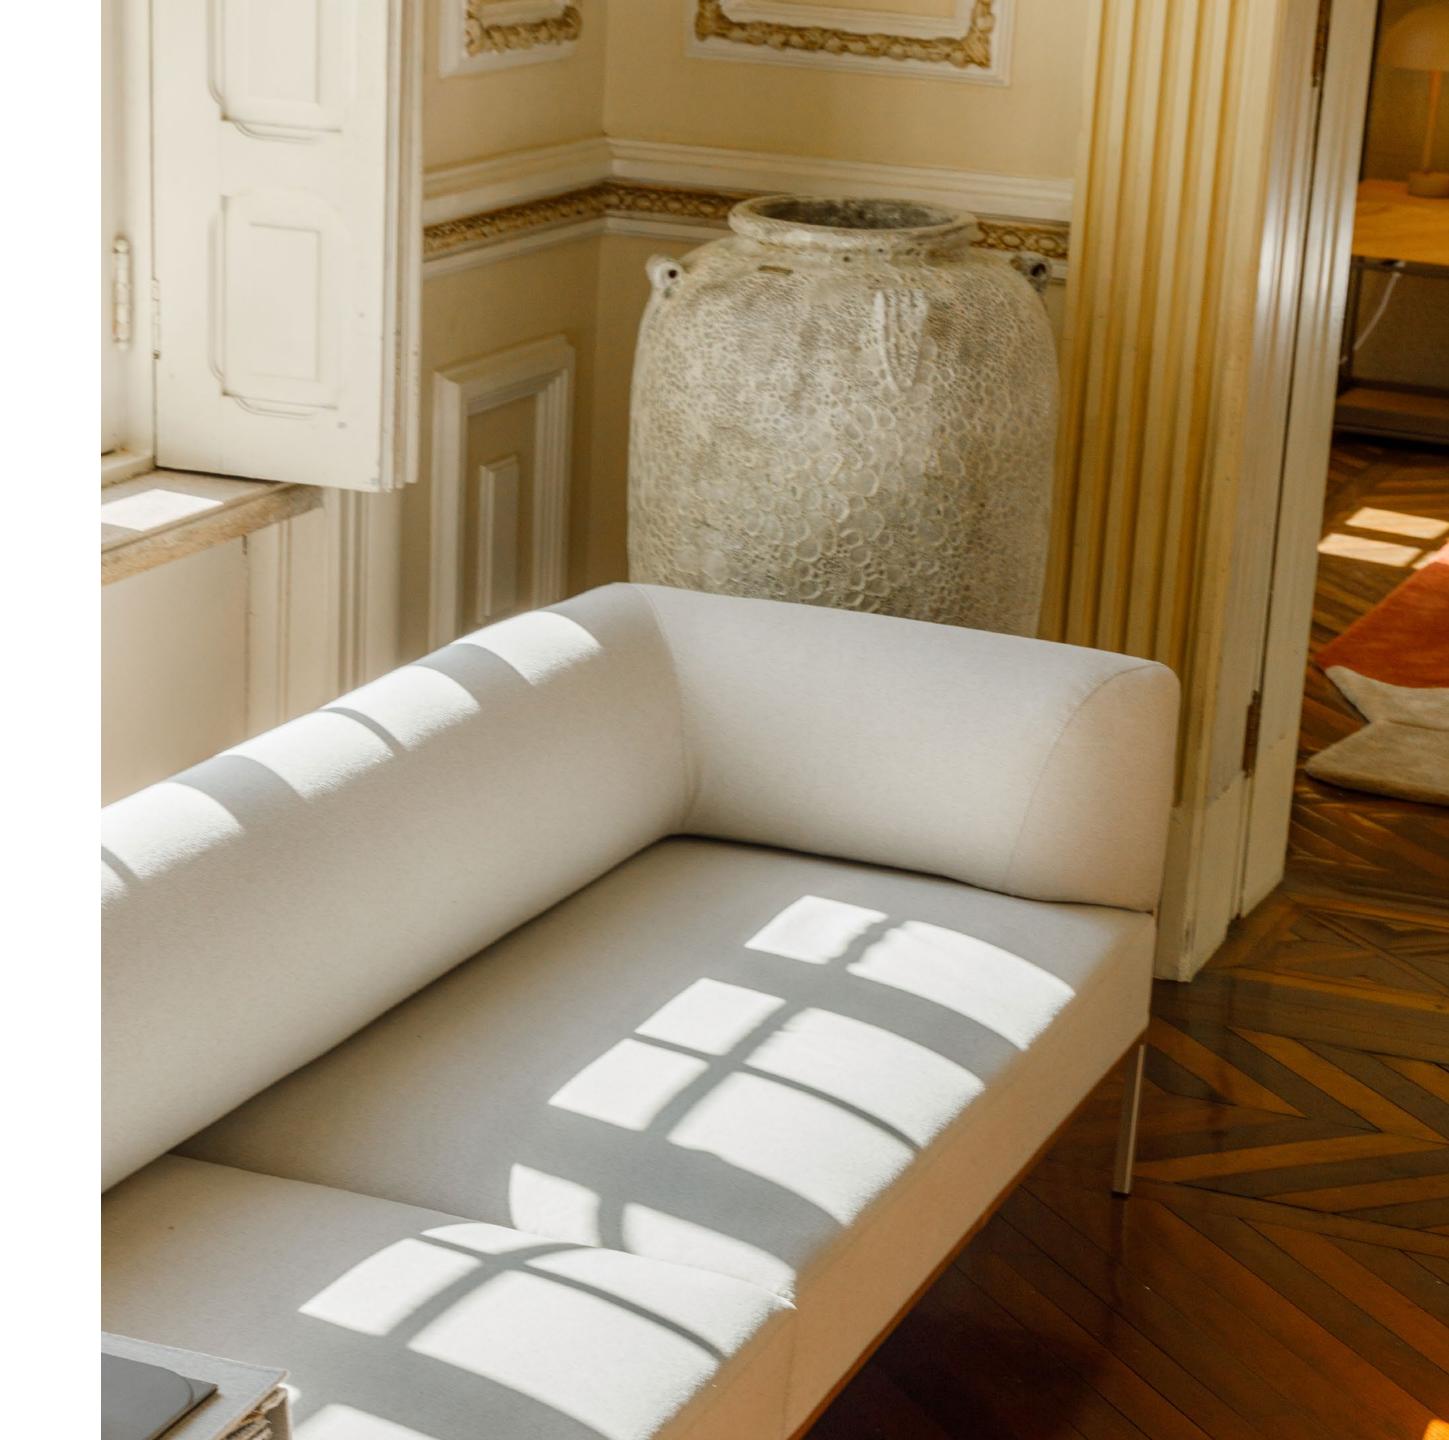

# ESIA SOFA

With light and sleek lines, the Esia sofa surprises with great comfort and perfect ergonomics, thanks to the careful combination of high-quality foam and elastic straps. A light and discreet metal structure, wrapped in leather details, gives the sofa a special charm - yet without unnecessary excesses. A sofa designed to complement residential and corporate spaces that combine laid-back elegance with sophistication.