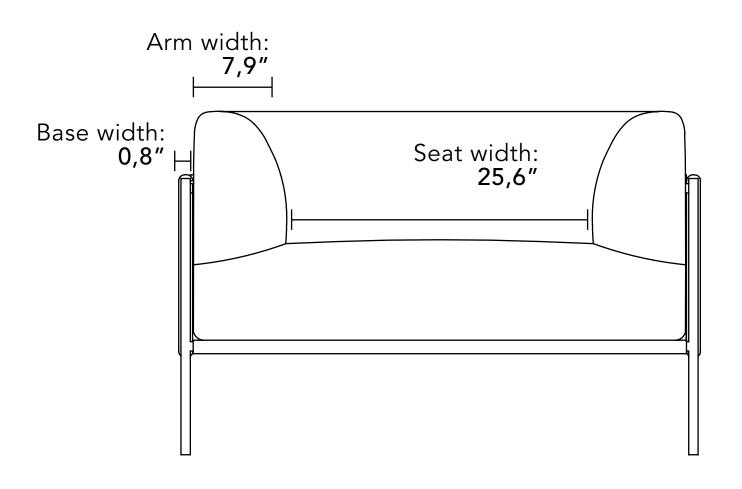

### GENERAL MEASUREMENTS

As it is a handcrafted product, variations in the provided measurements may occur. Bell'Arte reserves the right to make modifications to the product without prior notice.

| Seat depth            | 22,4" |
|-----------------------|-------|
| Arm height from floor | 28,7" |
| Leg height            | 9,1"  |
| Arm width             | 7,9"  |

1 Seat of 41,7" + 2 Bases of 0,8" = 43,3"

Module - 2 Arms - 1 Seat

| 2 Spats of 38 6" | + 2  Bases of  0.8" = 78.7" |
|------------------|-----------------------------|
| 2 Seats 01 30,0  | T Z Dases OI 0,0 - /0,/     |

2 Seats of 
$$42.5" + 2$$
 Bases of  $0.8" = 86.6"$ 

2 Seats of 
$$46.5'' + 2$$
 Bases of  $0.8'' = 94.5''$ 

2 Seats of 
$$50,4" + 2$$
 Bases of  $0,8" = 102,4"$ 