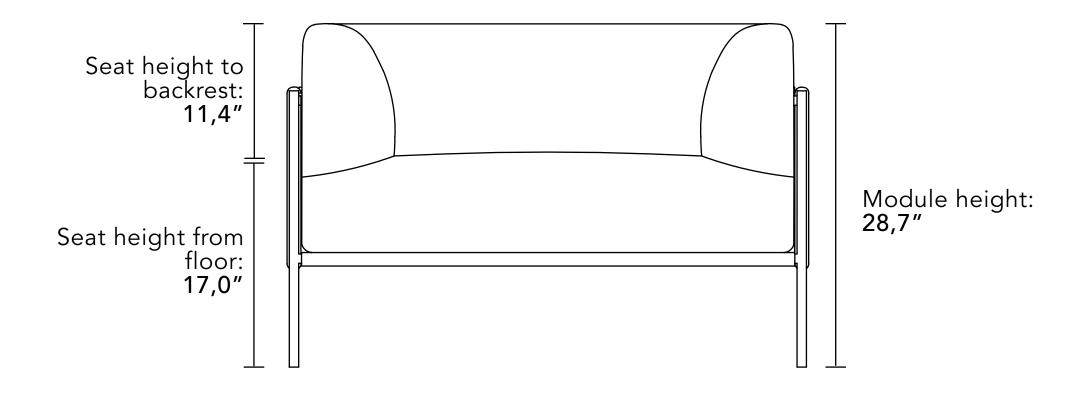

### GENERAL MEASUREMENTS

As it is a handcrafted product, variations in the provided measurements may occur. Bell'Arte reserves the right to make modifications to the product without prior notice.

| Seat depth            | 22,4" |
|-----------------------|-------|
| Arm height from floor | 28,7" |
| Leg height            | 9,1"  |
| Arm width             | 7,9"  |