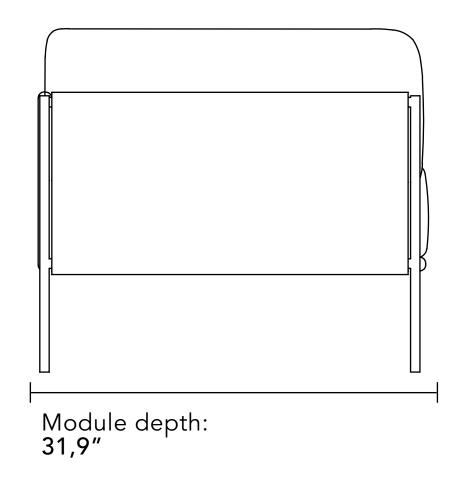

### GENERAL MEASUREMENTS

As it is a handcrafted product, variations in the provided measurements may occur. Bell'Arte reserves the right to make modifications to the product without prior notice.

| Seat depth            | 22,4" |
|-----------------------|-------|
| Arm height from floor | 28,7" |
| Leg height            | 9,1"  |
| Arm width             | 7,9"  |

### **AVAILABLE MODULATIONS**

As it is a handcrafted product, variations in the provided measurements may occur. Bell'Arte reserves the right to make modifications to the product without prior notice.

Module - 2 Arms - 1 Seat

1 Seat of 41,7" + 2 Bases of 0,8" = 43,3"

Module - 2 Arms - 1 Seat

| 2 Spats of 38 6" | + 2  Bases of  0.8" = 78.7" |
|------------------|-----------------------------|
| 2 Seats 01 30,0  | T Z Dases OI 0,0 - /0,/     |

2 Seats of 
$$42.5" + 2$$
 Bases of  $0.8" = 86.6"$ 

2 Seats of 
$$46.5'' + 2$$
 Bases of  $0.8'' = 94.5''$ 

2 Seats of 
$$50,4" + 2$$
 Bases of  $0,8" = 102,4"$ 