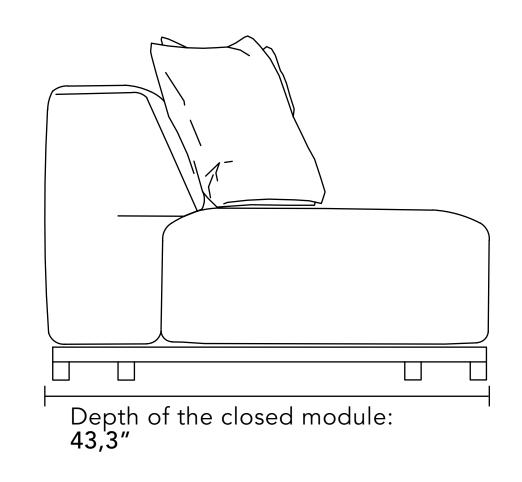

#### GENERAL MEASUREMENTS

As it is a handcrafted product, variations in the provided measurements may occur. Bell'Arte reserves the right to make modifications to the product without prior notice.

Options:

Motor Kit

| Depth of the open module | 58,3" |
|--------------------------|-------|
| Height of the feet       | 3,1"  |
| Arm width                | 9,8"  |

USB

**Voice Command** 