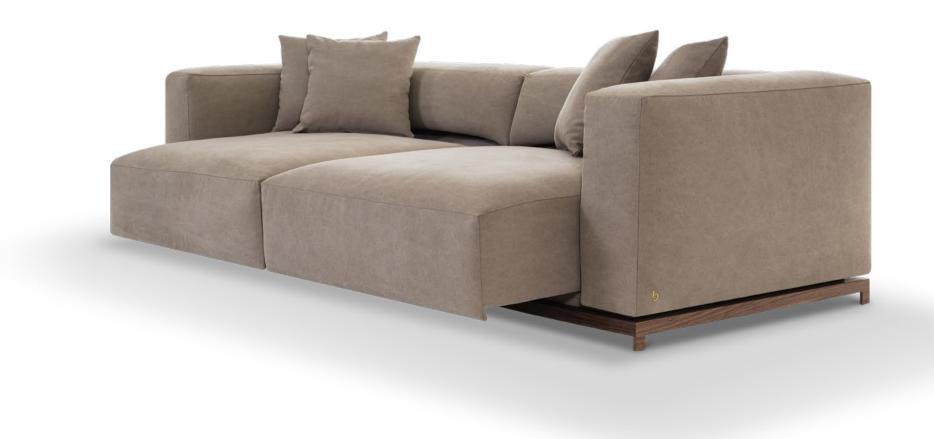

# ATLAS SOFA



Inspired by the Atlas butterfly species, known for its impressive size and exuberant beauty, the Atlas sofa features low backrests and retractable seats that expand abundantly to offer ample comfort without moderation. The comfort aspect is visually reflected in the casual appearance of the upholstery.

SIGNED BY EVERTON SOUZA

# ATLAS SOFA

#### GENERAL MEASUREMENTS

As it is a handcrafted product, variations in the provided measurements may occur. Bell'Arte reserves the right to make modifications to the product without prior notice.





Options:

Motor Kit

| Depth of the open module | 58,3" |
|--------------------------|-------|
| Height of the feet       | 3,1"  |
| Arm width                | 9,8"  |



USB





**Voice Command** 

# ATLAS SOFA

### **AVAILABLE MODULATIONS**

As it