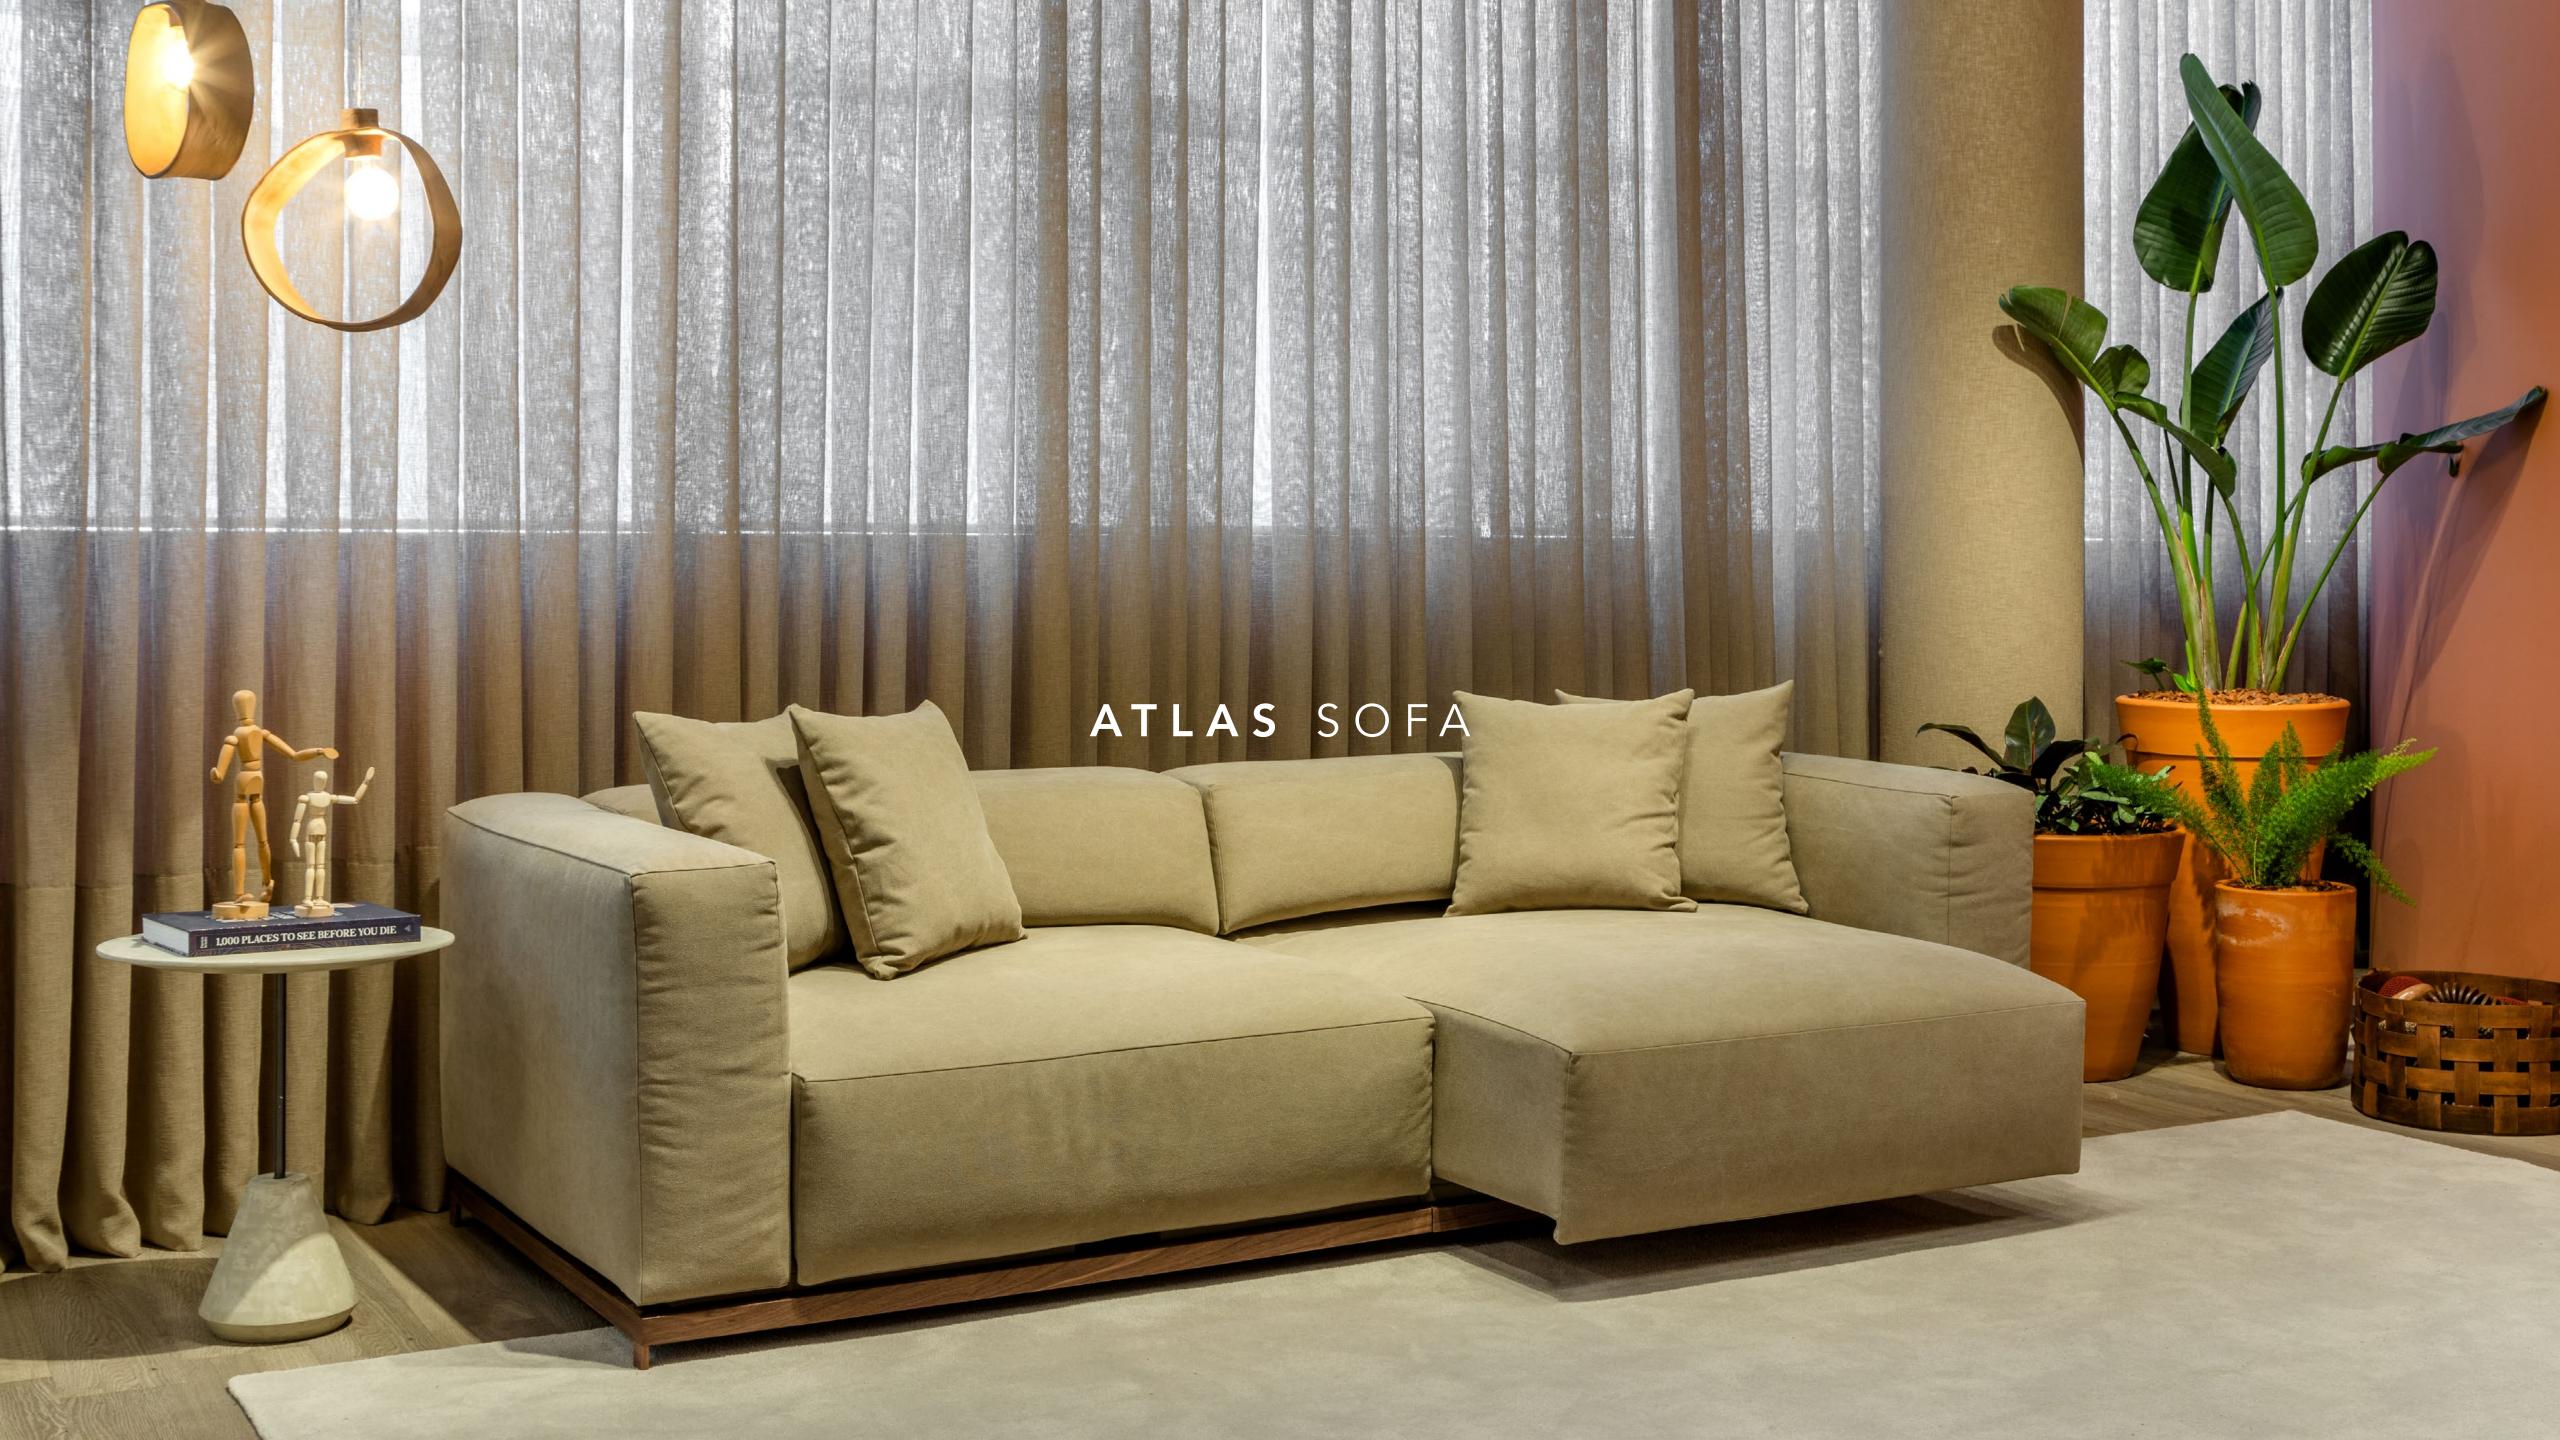

# ATLAS SOFA

Inspired by the Atlas butterfly species, known for its impressive size and exuberant beauty, the Atlas sofa features low backrests and retractable seats that expand abundantly to offer ample comfort without moderation. The comfort aspect is visually reflected in the casual appearance of the upholstery.

SIGNED BY EVERTON SOUZA