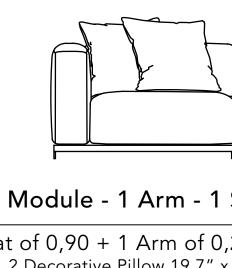

### **AVAILABLE MODULATIONS**

As it is a handcrafted product, variations in the provided measurements may occur. Bell'Arte reserves the right to make modifications to the product without prior notice.

| Module - 1 Arm - 1 Seat                                                     |
|-----------------------------------------------------------------------------|
| 1 Seat of 0,90 + 1 Arm of 0,25 = 45,3"<br>2 Decorative Pillow 19,7" x 19,7" |
| 1 Seat of 1,00 + 1 Arm of 0,25 = 49,2"<br>2 Decorative Pillow 19,7" x 19,7" |
| 1 Seat of 1,10 + 1 Arm of 0,25 = 53,1"<br>2 Decorative Pillow 19,7" x 19,7" |
| 1 Seat of 1,20 + 1 Arm of 0,25 = 57,1"<br>2 Decorative Pillow 19,7" x 19,7" |
| 1 Seat of 1,30 + 1 Arm of 0,25 = 61,0"<br>2 Decorative Pillow 19,7" x 19,7" |
| 1 Seat of 1,40 + 1 Arm of 0,25 = 64,9"<br>2 Decorative Pillow 19,7" x 19,7" |