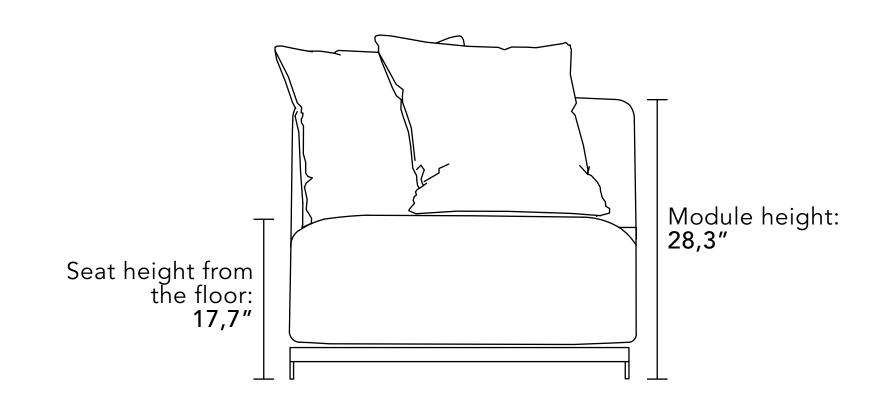

#### GENERAL MEASUREMENTS

As it is a handcrafted product, variations in the provided measurements may occur. Bell'Arte reserves the right to make modifications to the product without prior notice.

Options:

Motor Kit

| Depth of the open module | 58,3" |
|--------------------------|-------|
| Height of the feet       | 3,1"  |
| Arm width                | 9,8"  |

USB

**Voice Command** 